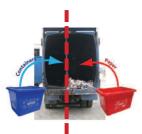

## **TOGETHER** but **SEPARATE** the **recycling** duo!

How do I ensure **all** off my recycling **gets recycled?** 

Containers ONLY in the Blue Box.

Paper ONLY in the Red Box.

### **Keep 'Em Separated!**

There are two compartments in each recycle truck— one side is for paper and one side is for containers.

Please use the Red Box for paper only and the Blue box for containers only.