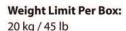

   Bring these items to the Public Drop Off Depot.
- Non-Compliant Containers: Do not place garbage out in containers that are Oversized & Overweight. Containers cannot weigh over 20kg/45lb.

#### **Metal or Plastic Containers**

- Maximum 125L capacity limit
- Containers cannot exceed 20kg/45lb.
- Maximum 78 cm/31" tall, 51 cm/20" diameter
- 2 handles and a water tight lid
- Do not secure lid to pail
- Collectors will not reach into pails to pull bags out.
   This is unsafe as it could injure workers.

### **Acceptable Yard Waste Containers**

Roll-out Carts (see page 3)

Paper Yard Waste Bags

Acceptable Garbage Cans (see page 3)

**Cardboard Boxes** 

Filled Yard Waste containers must not exceed 20 kg (45 lbs).