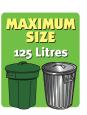

### **Acceptable Garbage Containers**

125 Litres maximum size.

Garbage must be placed in bags inside a hard sided container.

#### **Metal or Plastic Containers**

- Maximum 125L capacity limit
- Containers cannot exceed 20kg/45lb.
- Maximum 78 cm/31" tall, 51 cm/20" diameter
- 2 handles and a water tight lid
- Do not secure lid to pail
- Collectors will not reach into pails to pull bags out.
   This is unsafe as it could injure workers.