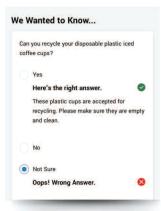

#### We Wanted to Know

Find out what is and isn't recyclable in Windsor. Spend less time looking and more time recycling.

#### What Goes Where?

Search for any item to find out if it can be recycled and learn proper disposal instructions.