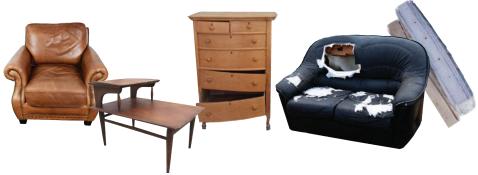

## Is It Really Garbage?

- On average, households in Windsor throw away 65okg (1,433 lbs) of garbage per year, taking up valuable space in our landfill.
- Donations to charitable organizations are a great way to avoid sending reusable items to the landfill. Before throwing out furniture, clothing, shoes, appliances or toys, consider donating to a local organization such as:

- Consider donation or selling any item in good condition (see page 13).
- Bring the item to the Public Drop Off Depot (see back cover; fees apply).
- Call 311 to schedule a Bulk Item Pick Up
  - Items must be placed at the curb (not in the alley) by 6am on designated day.
  - Items must be less than 200 lbs, under 4ft. wide and 8ft. in length.
  - Restrictions apply; visit www.citywindsor.ca or call 311 for more details.
  - Fees may apply; program is subject to Council approval.