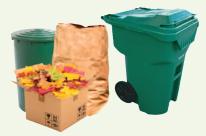

### **Acceptable Yard Waste Containers**

Roll-out Carts (see page 3)

Paper Yard Waste Bags

Acceptable Garbage Cans (see page 3)

**Cardboard Boxes** 

Filled Yard Waste containers must not exceed 20 kg (45 lbs).