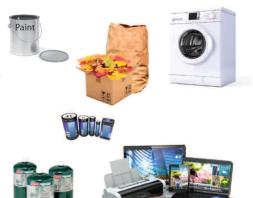

### **Waste Disposal Information**

- You will receive MULTIPLE collections on the same day starting this year.
   Please keep materials separate from each other when setting out for collection.
- DO NOT set out garbage prior to 7:00 p.m. on the day before your collection.
- **Street Collection:** Do not place containers on roadway. Place at the curb/road edge.
- April 1, 2025: Collection in residential alleys will be discontinued.
   All material must be set out to the curb for collection.
- Your time of collection can vary. Please place your garbage out the night before or by 6:00 a.m. on your scheduled collection day.
- If you have questions regarding your garbage collection (ie. what is acceptable) please call 311.
- Unacceptable Garbage These items will NOT be collected curbside:
   Renovation and construction debris, animal waste, grass clippings, yard waste, cardboard, fluorescent tubes/lights, household chemical waste, paint products, medical waste, syringes, tires, couches, concrete, asbestos, bricks, appliances, metal items & electronic waste.

   Bring these items to the Public Drop Off Depot.
- Non-Compliant Containers: Do not place garbage out in containers that are Oversized & Overweight. Containers cannot weigh over 20kg/45lb.