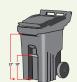

### **Roll-out Carts**

- Carts must have a lower bar 18" from the ground and an upper lift attachment that is 33" from the ground.
- For more information go to youtube.com and search "acceptable garbage cart."
- Roll out carts will only be collected by use of mechanical cart mechanism placed on all garbage trucks. No manual lifting of bags out of carts.
- Capacity limit 363L (96 gallon) or 181.5L (48 gallon) approved roll-out cart.
- No loose garbage inside cart