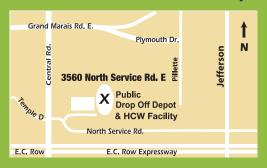

# Public Drop Off Depot and Household Chemical Waste Facility

North East Corner of E.C. Row & Central Ave. (see back cover for map)