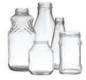

**Plastic Egg Cartons** 

Glass Bottles & Jars remove & recycle metal lids

Spiral Wound chip & frozen juice cans, discard plastic lids

All containers above must be EMPTY, RINSED and LOOSE in the box/cart.