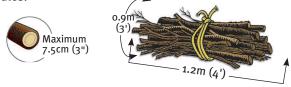

### **Leaf & Yard Waste**

- Place Yard Waste out BEFORE 6:00 a.m. ONLY on your scheduled collection day.
- Brush and branches should be tied in bundles no more than 3' in diameter and weigh no more than 45 lbs/20 kg. Do not use wire to tie the bundles.