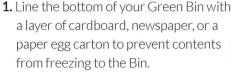

### Keep It Green with the Green Bin Program

Winter's cold weather can present unique challenges. Here are some useful cold weather tips to help you "stay green" all year.

**2.** Drain liquids before you put food waste and other organics into your Bin.

**3.** Where possible, try to set out your Bin the morning of collection (by 6 AM) to avoid material freezing to the Bin.