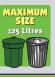

### **Acceptable Garbage Containers**

125 Litres maximum size.

Garbage must be placed in bags inside a hard sided container.

#### **Metal or Plastic Containers**

- Maximum 125L capacity limit
- Containers cannot exceed 20kg/45lb.
- Maximum 78 cm/31" tall, 51 cm/20" diameter
- 2 handles and a water tight lid
- Do not secure lid to pail
- Collectors will not reach into pails to pull bags out.
   This is unsafe as it could injure workers.