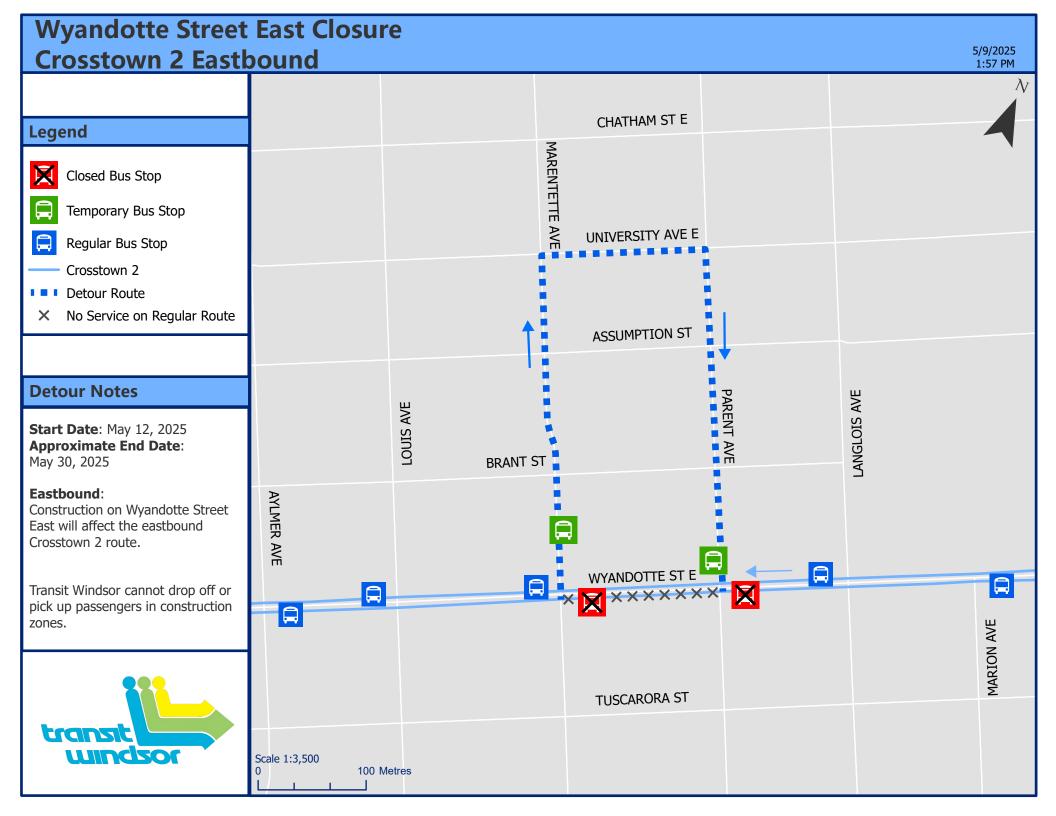

## Bus stops that are temporarily closed and moved to a new location for the duration of this project are as follows:

| Bus Stop Closed                             | Direction  | Temporary Location                                          | Direction  |
|---------------------------------------------|------------|-------------------------------------------------------------|------------|
| Eastbound Crosstown 2                       |            |                                                             |            |
| Wyandotte at Marentette<br>(Stop ID 771261) | S/E Corner | Marentette at Wyandotte<br>(Temporary Stop, Stop ID 779708) | N/E Corner |
| Wyandotte at Parent<br>(Stop ID 771263)     | S/E Corner | Parent at Wyandotte<br>(Temporary Stop, Stop ID 779707)     | N/W Corner |