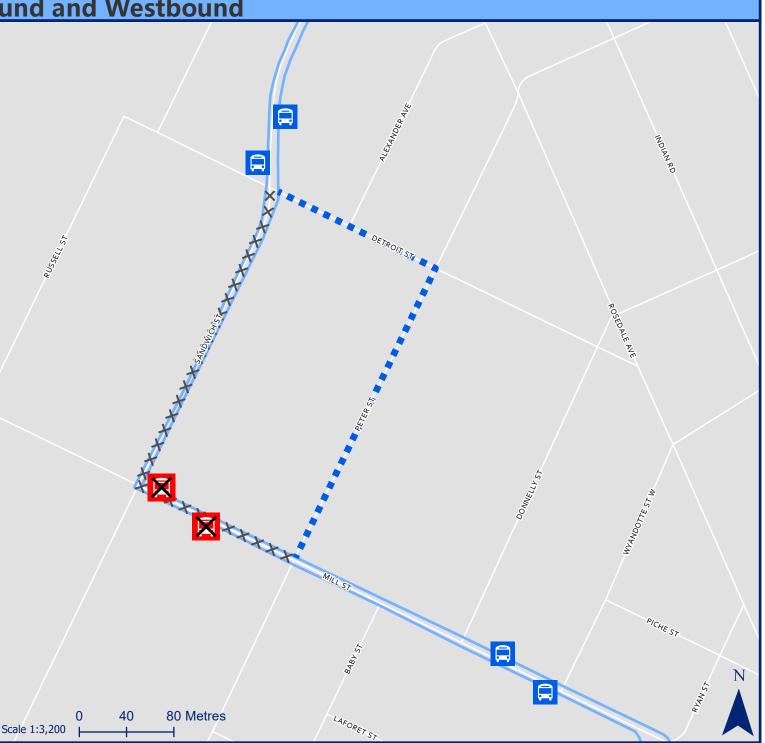

# Mill Street at Sandwich Street Intersection Construction Transway 1C Eastbound and Westbound

#### ----- Transway 1C

- × No Service on Regular Route
- Detour Route
- 📄 Bus Stop
- Closed Bus Stop

# **Detour Notes**

Start Date: June 7, 2025 Approximate End Date: End of July 2025

**Eastbound and Westbound**: This construction will affect the eastbound and westbound Transway 1C route. The Transway 1C route will utilize Detroit Street and Peter Street before resuming regular route.

### Bus stops that are temporarily closed and moved to a new location for the duration of this project are as follows:

| Bus Stop Closed                      | Direction  |   | Temporary Location                                  | Direction  |
|--------------------------------------|------------|---|-----------------------------------------------------|------------|
| Eastbound Transway 1C                |            | _ |                                                     |            |
| Mill at Sandwich<br>(Stop ID 771073) | N/E Corner |   | Mill at Donnelly<br>(Existing Stop, Stop ID 771071) | N/E Corner |

| Bus Stop Closed                      | Direction  | Temporary Location                                   | Direction  |
|--------------------------------------|------------|------------------------------------------------------|------------|
| Westbound Transway 1C                |            |                                                      |            |
| Mill at Sandwich<br>(Stop ID 771072) | S/E Corner | Mill at Wyandotte<br>(Existing Stop, Stop ID 771070) | S/W Corner |