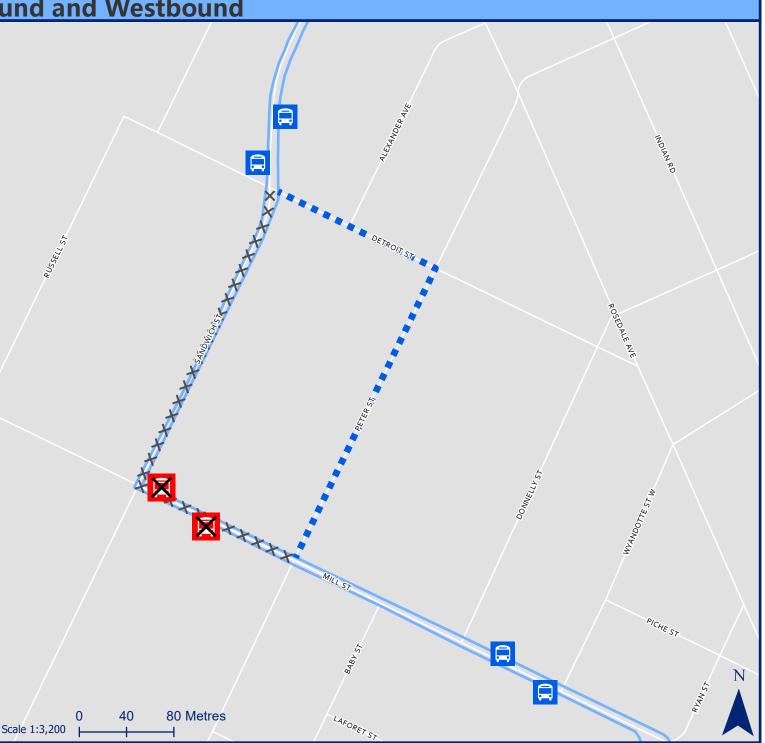

# Mill Street at Sandwich Street Intersection Construction Transway 1C Eastbound and Westbound

#### ----- Transway 1C

- × No Service on Regular Route
- Detour Route
- 📄 Bus Stop
- Closed Bus Stop

# **Detour Notes**

Start Date: July 8, 2025 Approximate End Date: End of July 2025

**Eastbound and Westbound**: This construction will affect the eastbound and westbound Transway 1C route. The Transway 1C route will utilize Detroit Street and Peter Street before resuming regular route.

### Bus stops that are temporarily closed and moved to a new location for the duration of this project are as follows:

| Bus Stop Closed                      | Direction  |   | Temporary Location                                  | Direction  |
|--------------------------------------|------------|---|-----------------------------------------------------|------------|
| Eastbound Transway 1C                |            | _ |                                                     |            |
| Mill at Sandwich<br>(Stop ID 771073) | N/E Corner |   | Mill at Donnelly<br>(Existing Stop, Stop ID 771071) | N/E Corner |

| Bus Stop Closed                      | Direction  | Temporary Location                                   | Direction  |
|--------------------------------------|------------|------------------------------------------------------|------------|
| Westbound Transway 1C                |            |                                                      |            |
| Mill at Sandwich<br>(Stop ID 771072) | S/E Corner | Mill at Wyandotte<br>(Existing Stop, Stop ID 771070) | S/W Corner |