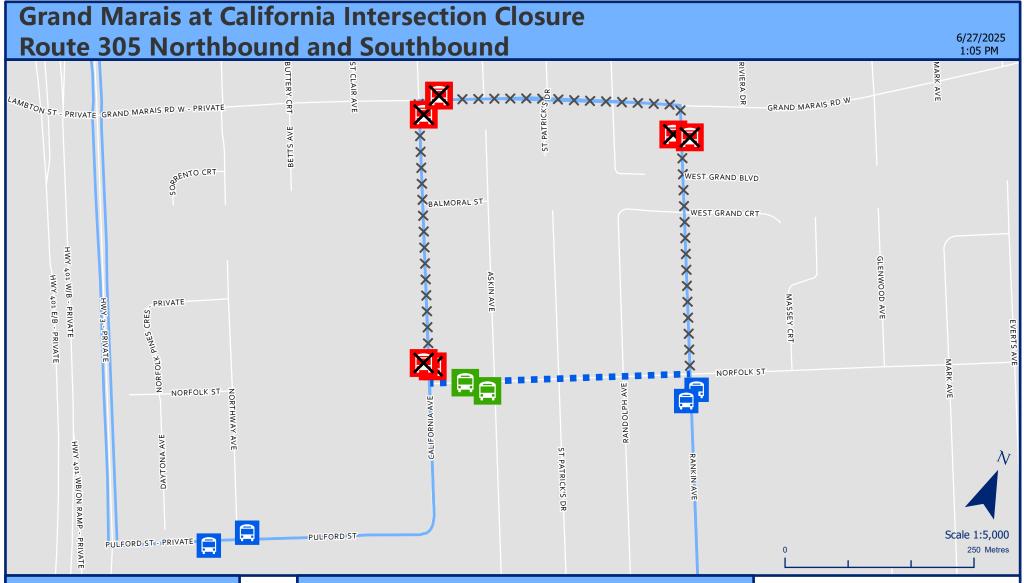

## Northbound and Southbound:

This intersection closure will affect the northbound and southbound Route 305. The route will use Norfolk Street instead of Grand Marais Rd West. This results in closed bus stops.

## Bus stops that are temporarily closed and moved to a new location for the duration of this project are as follows:

| Bus Stop Closed                                | Direction  | Temporary Location                                   | Direction  |
|------------------------------------------------|------------|------------------------------------------------------|------------|
| Southbound Route 305                           |            |                                                      |            |
| California at Norfolk<br>(Stop ID 772441)      | N/E Corner | Norfolk at Askin<br>(Temporary Stop, Stop ID 779722) | S/W Corner |
| California at Grand Marais<br>(Stop ID 772442) | N/W Corner | Norfolk at Askin<br>(Temporary Stop, Stop ID 779722) | S/W Corner |
| Rankin at Grand Marais<br>(Stop ID 772444)     | S/W Corner | Rankin at Norfolk<br>(Existing Stop, Stop ID 772445) | S/W Corner |

| Bus Stop Closed                                | Direction  | emporary Location                                    | Direction           |
|------------------------------------------------|------------|------------------------------------------------------|---------------------|
| Northbound Route 305                           |            |                                                      |                     |
| Rankin at Grand Marais<br>(Stop ID 772455)     | S/E Corner | tankin at Norfolk<br>Existing Stop, Stop ID 77245    | S/E Corner<br>4)    |
| Grand Marais at California<br>(Stop ID 771722) | N/E Corner | lorfolk at California<br>Гетрогагу Stop, Stop ID 779 | N/E Corner<br>9723) |
| California at Norfolk<br>(Stop ID 772401)      | N/W Corner | lorfolk at California<br>Гетрогагу Stop, Stop ID 779 | N/E Corner          |