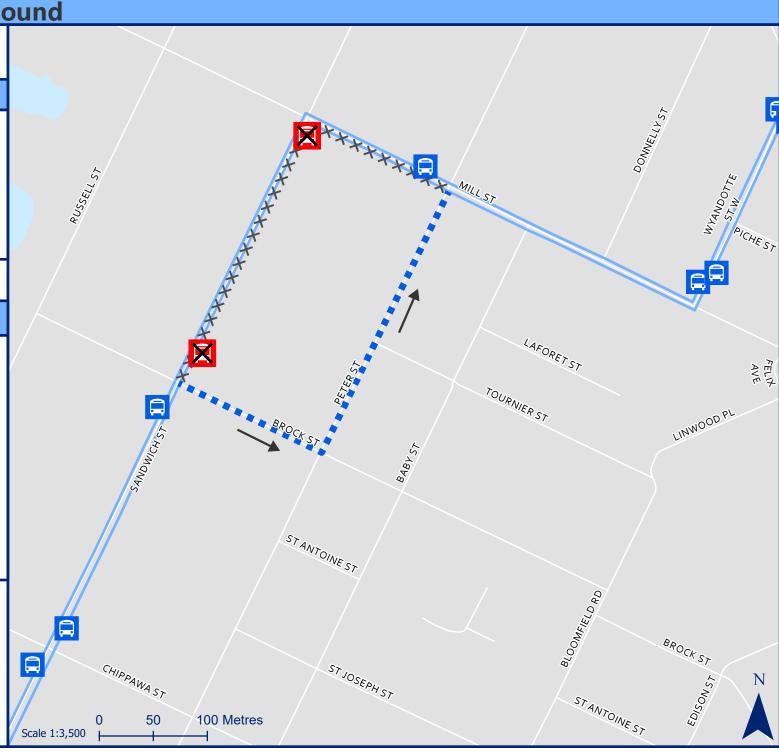

# Mill Street at Sandwich Street Intersection Construction Crosstown 2 Eastbound

#### **Detour Notes**

**Start Date:** May 26, 2025 **Approximate End Date**: End of July 2025

#### **Eastbound:**

This construction will affect the eastbound Crosstown 2 route. The Crosstown 2 route will utilize Peter Street and Brock Street before resuming regular route.

### Bus stops that are temporarily closed and moved to a new location for the duration of this project are as follows:

| Bus Stop Closed                       | Direction  | Temporary Location                                      | Direction  |
|---------------------------------------|------------|---------------------------------------------------------|------------|
| Eastbound Crosstown 2                 |            |                                                         |            |
| Sandwich at Brock<br>(Stop ID 771219) | N/E Corner | Sandwich at Chippawa<br>(Existing Stop, Stop ID 771217) | N/E Corner |
| Sandwich at Mill<br>(Stop ID 772568)  | S/E Corner | Wyandotte at Mill (Existing Stop, Stop ID 771222)       | N/E Corner |