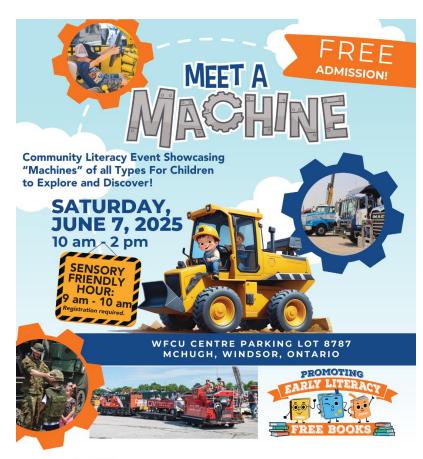

#### **Notes:**

Showcasing "Machines" of all Types for Children to Explore and Discover!

Saturday, June 7<sup>th</sup> , 2025, 10 a.m. to 2 p.m. (free admission)

Sensory Friendly Hour: 9 a.m. to 10 a.m. (registration required). Register for Sensory Friendly Hour.

Meet us on Saturday, June 7, 2025, from 10 a.m. to 2 p.m. at
WFCU Centre Parking Lot 8787 McHugh Street
Windsor, Ontario

## June 2025

June 2<sup>nd</sup>: Our chicks will be hatching this week!

June 3<sup>rd</sup>: Police Officer visit 2:00 p.m.-2:30 p.m.

June 6th: Eid Al-Adha Celebration.

**June 7th:** Meet A Machine- WFCU Centre parking lot located at 8787 McHugh street from 10:00 a.m.-2:00 p.m.

#### JOIN US OUT IN THE COMMUNITY...

Join us on Saturday June 7<sup>th</sup>, 2025 for our FREE MEET A MACHINE literacy event at the WFCU Centre located at 8787 McHugh.

Come join in the fun from 10:00 a.m. – 2:00 p.m.

Machines of all shapes and sizes will be available for children to explore and discover.

Let The Fun Begin!

## **Special Events:**

Art activities start each Monday and are available ALL WEEK. In addition to planned activities, we have many loose parts to make your own creation.

Meet-A-Machine is back! Join us at the WFCU Centre from 10:00 a.m.-2:00 p.m. on June 7<sup>th</sup> to explore trucks, buses, tractors, trains and more!