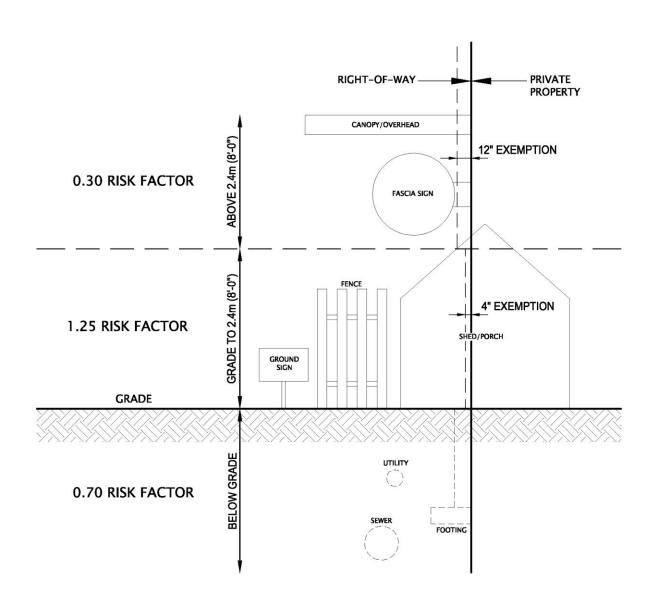

\$350.00/200ft<sup>2</sup> parking space (\$1.75/ft<sup>2</sup>)

| RISK FACTOR           |                  |  |  |
|-----------------------|------------------|--|--|
| Below Grade           | 0.70 Risk Factor |  |  |
| Grade to 2.4m (8'-0") | 1.25 Risk Factor |  |  |
| Above 2.4m (8'-0")    | 0.30 Risk Factor |  |  |