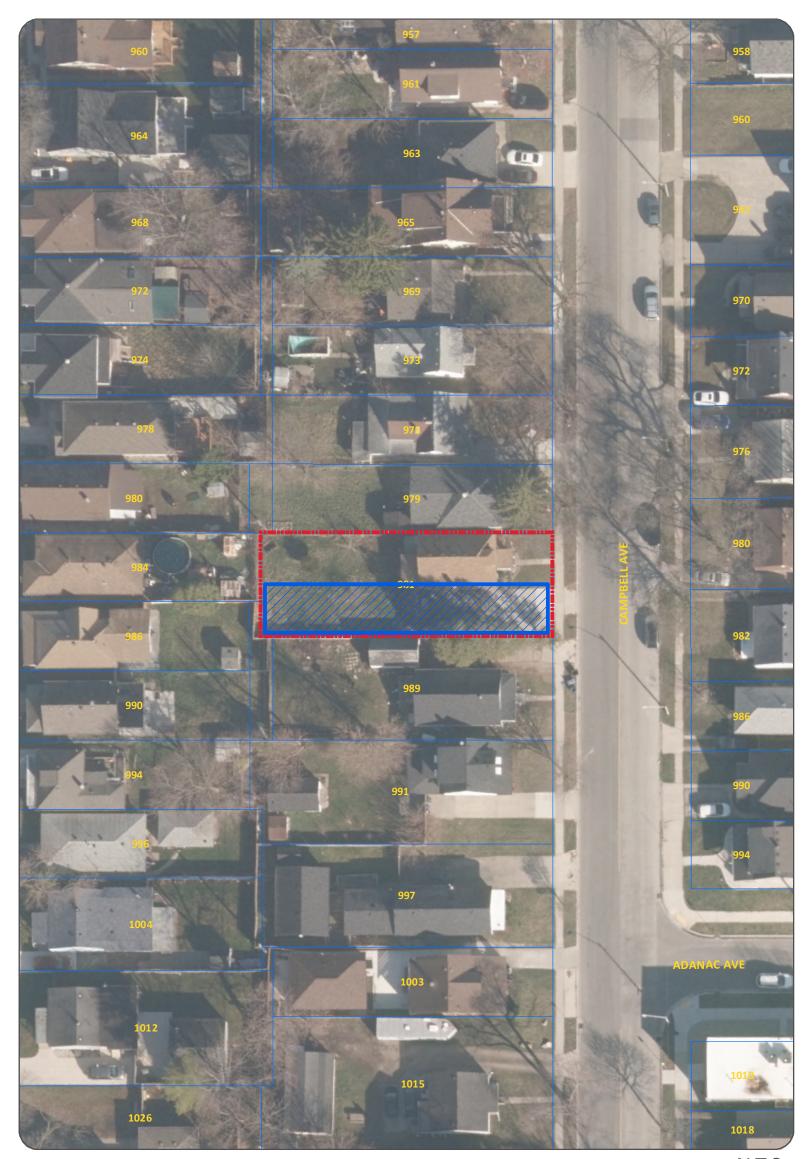

## ADDRESS : 981-983 CAMPBELL AVENUE

SEVERED LANDS

SUBJECT LANDS

N.T.S.

#### APPLICATION FOR CONSENT

| Owner:             | VENUS GLORY INC.                                                                  | Location:                                                                           | 981-983 CAMPBELL AVE |  |  |
|--------------------|-----------------------------------------------------------------------------------|-------------------------------------------------------------------------------------|----------------------|--|--|
| Legal Description: | PLAN 640; LOT 22; N PT LOT 23<br>& PT CLOSED ALLEY; RP<br>12R23075; PARTS 26 & 27 | Zoning:                                                                             | Residential RD2.2    |  |  |
| Official Plan:     | Residential                                                                       |                                                                                     |                      |  |  |
| Explanation:       | Severance of lands, as shown on the att lot.                                      | rance of lands, as shown on the attached drawing, for the purpose of creating a new |                      |  |  |