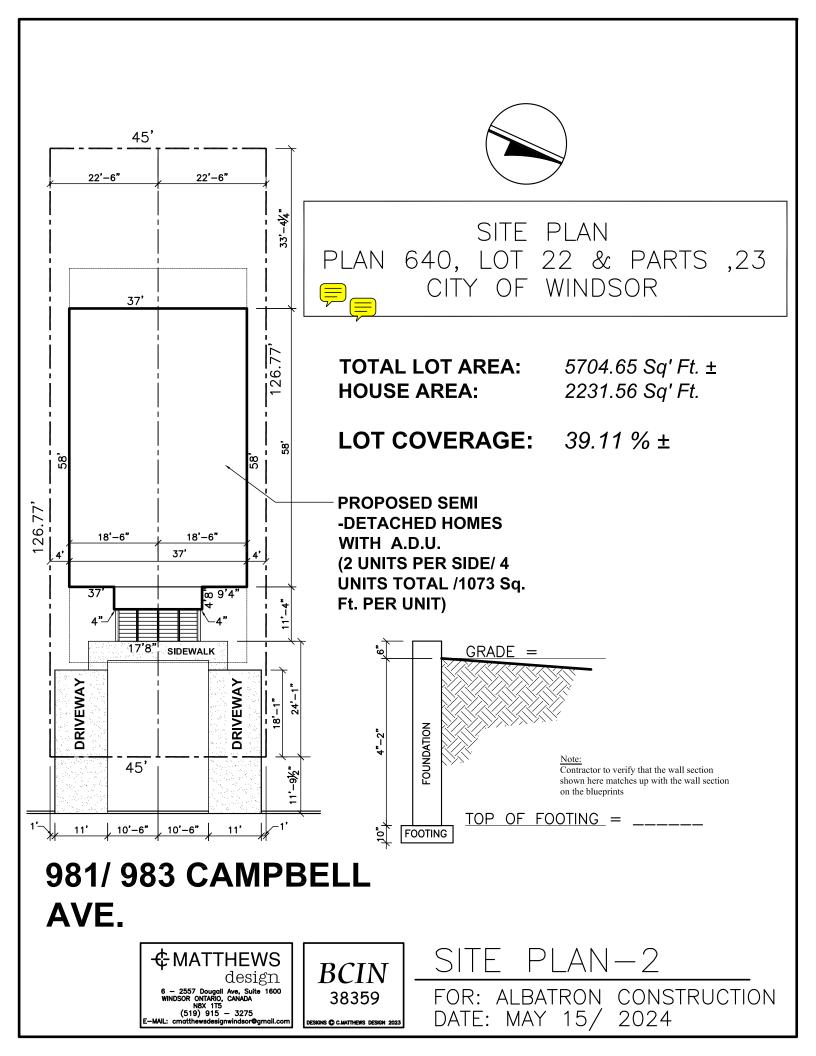

#### APPLICATION FOR CONSENT

| Owner:             | VENUS GLORY INC.                                                                  | Location:                                                                           | 981-983 CAMPBELL AVE |  |  |
|--------------------|-----------------------------------------------------------------------------------|-------------------------------------------------------------------------------------|----------------------|--|--|
| Legal Description: | PLAN 640; LOT 22; N PT LOT 23<br>& PT CLOSED ALLEY; RP<br>12R23075; PARTS 26 & 27 | Zoning:                                                                             | Residential RD2.2    |  |  |
| Official Plan:     | Residential                                                                       |                                                                                     |                      |  |  |
| Explanation:       | Severance of lands, as shown on the att lot.                                      | rance of lands, as shown on the attached drawing, for the purpose of creating a new |                      |  |  |

| 1 | Application Informatio                                                                                          |                                                                                                                                                                                                                                                                                                                                                                                                                                                                                                                                                                                                                                                                                                     |               |                                       |          |                                                      |  |
|---|-----------------------------------------------------------------------------------------------------------------|-----------------------------------------------------------------------------------------------------------------------------------------------------------------------------------------------------------------------------------------------------------------------------------------------------------------------------------------------------------------------------------------------------------------------------------------------------------------------------------------------------------------------------------------------------------------------------------------------------------------------------------------------------------------------------------------------------|---------------|---------------------------------------|----------|------------------------------------------------------|--|
|   | Name of All Owners (a                                                                                           | is listed on deed)                                                                                                                                                                                                                                                                                                                                                                                                                                                                                                                                                                                                                                                                                  |               | Contact No.                           | Busines  | s Telephone No.                                      |  |
|   | Venus Glory Inc.                                                                                                |                                                                                                                                                                                                                                                                                                                                                                                                                                                                                                                                                                                                                                                                                                     |               | 519-991-4156                          |          |                                                      |  |
|   | Address 4694 Jessica                                                                                            | Way                                                                                                                                                                                                                                                                                                                                                                                                                                                                                                                                                                                                                                                                                                 |               |                                       | Postal C | ode N9G 2S4                                          |  |
|   |                                                                                                                 |                                                                                                                                                                                                                                                                                                                                                                                                                                                                                                                                                                                                                                                                                                     |               |                                       |          |                                                      |  |
|   | L-Man Address.                                                                                                  |                                                                                                                                                                                                                                                                                                                                                                                                                                                                                                                                                                                                                                                                                                     |               |                                       |          | a Talanhana Ma                                       |  |
|   |                                                                                                                 | Name of Contact Person/Agent (if different than owner)<br>BDB Development Inc. (Shan Xue)                                                                                                                                                                                                                                                                                                                                                                                                                                                                                                                                                                                                           |               | Contact No.<br>519-982-3908           | Busines  | s Telephone No.                                      |  |
|   |                                                                                                                 |                                                                                                                                                                                                                                                                                                                                                                                                                                                                                                                                                                                                                                                                                                     |               |                                       | Fax No.  |                                                      |  |
|   | Address 3635 Huntir                                                                                             | ngton Ave.                                                                                                                                                                                                                                                                                                                                                                                                                                                                                                                                                                                                                                                                                          |               | Postal Code                           | Fax NO.  |                                                      |  |
|   |                                                                                                                 |                                                                                                                                                                                                                                                                                                                                                                                                                                                                                                                                                                                                                                                                                                     |               | N9E 3N2                               |          |                                                      |  |
|   | E-Mail Address: bdbd                                                                                            | evelopmentinc@gmail.com                                                                                                                                                                                                                                                                                                                                                                                                                                                                                                                                                                                                                                                                             |               |                                       |          |                                                      |  |
|   | PAYMENT CONTACT                                                                                                 | INFORMATION ONLY:                                                                                                                                                                                                                                                                                                                                                                                                                                                                                                                                                                                                                                                                                   |               |                                       |          |                                                      |  |
|   | Name: Venus Glory I                                                                                             |                                                                                                                                                                                                                                                                                                                                                                                                                                                                                                                                                                                                                                                                                                     |               |                                       |          |                                                      |  |
| 0 | Contact No: venusgio                                                                                            | pryinc@gmail.com 519-991-<br>proposed transaction:                                                                                                                                                                                                                                                                                                                                                                                                                                                                                                                                                                                                                                                  | 4156          |                                       |          |                                                      |  |
| 2 | Conveyance                                                                                                      | proposed transaction:                                                                                                                                                                                                                                                                                                                                                                                                                                                                                                                                                                                                                                                                               |               |                                       |          |                                                      |  |
|   | M new lot                                                                                                       |                                                                                                                                                                                                                                                                                                                                                                                                                                                                                                                                                                                                                                                                                                     | lot addition  | n                                     |          |                                                      |  |
|   | Other (please specify)                                                                                          |                                                                                                                                                                                                                                                                                                                                                                                                                                                                                                                                                                                                                                                                                                     |               |                                       |          |                                                      |  |
|   | mortgage                                                                                                        |                                                                                                                                                                                                                                                                                                                                                                                                                                                                                                                                                                                                                                                                                                     | rights-of-w   | ,                                     |          | e application for                                    |  |
| 3 | lease in excess of<br>The name of the person                                                                    | of 21 years  on(s) to whom the land or a                                                                                                                                                                                                                                                                                                                                                                                                                                                                                                                                                                                                                                                            | easement      |                                       |          | title/power of sale                                  |  |
| 1 | The name of the perso                                                                                           | ongo to whom the land Of a                                                                                                                                                                                                                                                                                                                                                                                                                                                                                                                                                                                                                                                                          | an interest i |                                       | , shange |                                                      |  |
| 4 | Legal Description of f                                                                                          | the Subject Land (ENTIRE I                                                                                                                                                                                                                                                                                                                                                                                                                                                                                                                                                                                                                                                                          |               | etained and severed)                  |          |                                                      |  |
| * | Municipality                                                                                                    | ano oubject cana (ENTIRE I                                                                                                                                                                                                                                                                                                                                                                                                                                                                                                                                                                                                                                                                          | Street Nam    |                                       | Street   | Address                                              |  |
|   | Windsor                                                                                                         |                                                                                                                                                                                                                                                                                                                                                                                                                                                                                                                                                                                                                                                                                                     | Campb         | ell                                   | 981 8    | & 983 Campbell Ave                                   |  |
|   | Concession Number(s)                                                                                            | w <sup>th</sup>                                                                                                                                                                                                                                                                                                                                                                                                                                                                                                                                                                                                                                                                                     | Registered    | d/Reference Plan No. Lot/F            |          | Part No.(s)                                          |  |
|   |                                                                                                                 | and the second se | Plan 64       | 40 LOT 22                             |          | N PT LOT 23 & PT CLOSED<br>P 12R23075; PARTS 26 & 27 |  |
| - | Parcel No.                                                                                                      | η <sub>.2</sub>                                                                                                                                                                                                                                                                                                                                                                                                                                                                                                                                                                                                                                                                                     |               |                                       |          |                                                      |  |
| 5 | Are there any energy                                                                                            | ents or restrictive covenant                                                                                                                                                                                                                                                                                                                                                                                                                                                                                                                                                                                                                                                                        | s affecting   | the subject land?  Mo                 |          | es 🗆 unknown                                         |  |
| 3 | (If Yes, please descril                                                                                         |                                                                                                                                                                                                                                                                                                                                                                                                                                                                                                                                                                                                                                                                                                     | o anoving     |                                       |          |                                                      |  |
|   |                                                                                                                 |                                                                                                                                                                                                                                                                                                                                                                                                                                                                                                                                                                                                                                                                                                     | -1 N &        |                                       |          |                                                      |  |
|   |                                                                                                                 |                                                                                                                                                                                                                                                                                                                                                                                                                                                                                                                                                                                                                                                                                                     |               |                                       |          |                                                      |  |
|   |                                                                                                                 |                                                                                                                                                                                                                                                                                                                                                                                                                                                                                                                                                                                                                                                                                                     |               |                                       |          |                                                      |  |
| 6 | the second se | bject Land and Servicing I                                                                                                                                                                                                                                                                                                                                                                                                                                                                                                                                                                                                                                                                          | nformation    |                                       |          |                                                      |  |
|   | Description                                                                                                     | Frendance                                                                                                                                                                                                                                                                                                                                                                                                                                                                                                                                                                                                                                                                                           |               | (A) SEVER                             | ED       | (B) RETAINED                                         |  |
|   |                                                                                                                 | Frontage                                                                                                                                                                                                                                                                                                                                                                                                                                                                                                                                                                                                                                                                                            |               | 6.88                                  |          | 6.84                                                 |  |
|   |                                                                                                                 | Depth                                                                                                                                                                                                                                                                                                                                                                                                                                                                                                                                                                                                                                                                                               |               | metres                                |          | metres                                               |  |
|   |                                                                                                                 | Copui                                                                                                                                                                                                                                                                                                                                                                                                                                                                                                                                                                                                                                                                                               |               | 37.06                                 |          | 37.06                                                |  |
|   |                                                                                                                 | Area                                                                                                                                                                                                                                                                                                                                                                                                                                                                                                                                                                                                                                                                                                |               | square metro                          | es       | square metres                                        |  |
|   |                                                                                                                 | 1100                                                                                                                                                                                                                                                                                                                                                                                                                                                                                                                                                                                                                                                                                                |               | 254.97                                |          | 253.49                                               |  |
| - |                                                                                                                 | Lot/Part No.(s)                                                                                                                                                                                                                                                                                                                                                                                                                                                                                                                                                                                                                                                                                     |               | LOT 22; N PT LOT 23 &                 | PT       | LOT 22; N PT LOT 23 & PT                             |  |
|   |                                                                                                                 |                                                                                                                                                                                                                                                                                                                                                                                                                                                                                                                                                                                                                                                                                                     |               | CLOSED ALLEY; RP 12R<br>PARTS 26 & 27 | 23075:   | CLOSED ALLEY; RP 12R23075;<br>PARTS 26 & 27          |  |
|   | Registered/Refere                                                                                               |                                                                                                                                                                                                                                                                                                                                                                                                                                                                                                                                                                                                                                                                                                     | lan No.       | 640                                   |          | <b>64</b> 0                                          |  |
|   |                                                                                                                 | Water Lot? Yes                                                                                                                                                                                                                                                                                                                                                                                                                                                                                                                                                                                                                                                                                      | No 🗆          |                                       |          |                                                      |  |
|   | Use of Property                                                                                                 | Existing Use(s)                                                                                                                                                                                                                                                                                                                                                                                                                                                                                                                                                                                                                                                                                     |               | Residential                           |          | Residential                                          |  |
|   |                                                                                                                 | Proposed Use(s)                                                                                                                                                                                                                                                                                                                                                                                                                                                                                                                                                                                                                                                                                     |               |                                       |          |                                                      |  |
|   | Puildings of                                                                                                    |                                                                                                                                                                                                                                                                                                                                                                                                                                                                                                                                                                                                                                                                                                     | ation)        | Residential                           | tion     | Residential                                          |  |
|   | Buildings or Existing (Date of constru-<br>Structures                                                           |                                                                                                                                                                                                                                                                                                                                                                                                                                                                                                                                                                                                                                                                                                     | iction)       | Under Construct<br>(Start 2024-10-    |          | Under Construction<br>(Start 2024-10-01)             |  |
|   |                                                                                                                 | Proposed                                                                                                                                                                                                                                                                                                                                                                                                                                                                                                                                                                                                                                                                                            |               | Semi-Detached Dw                      | elling   | Semi-Detached Dwelling                               |  |