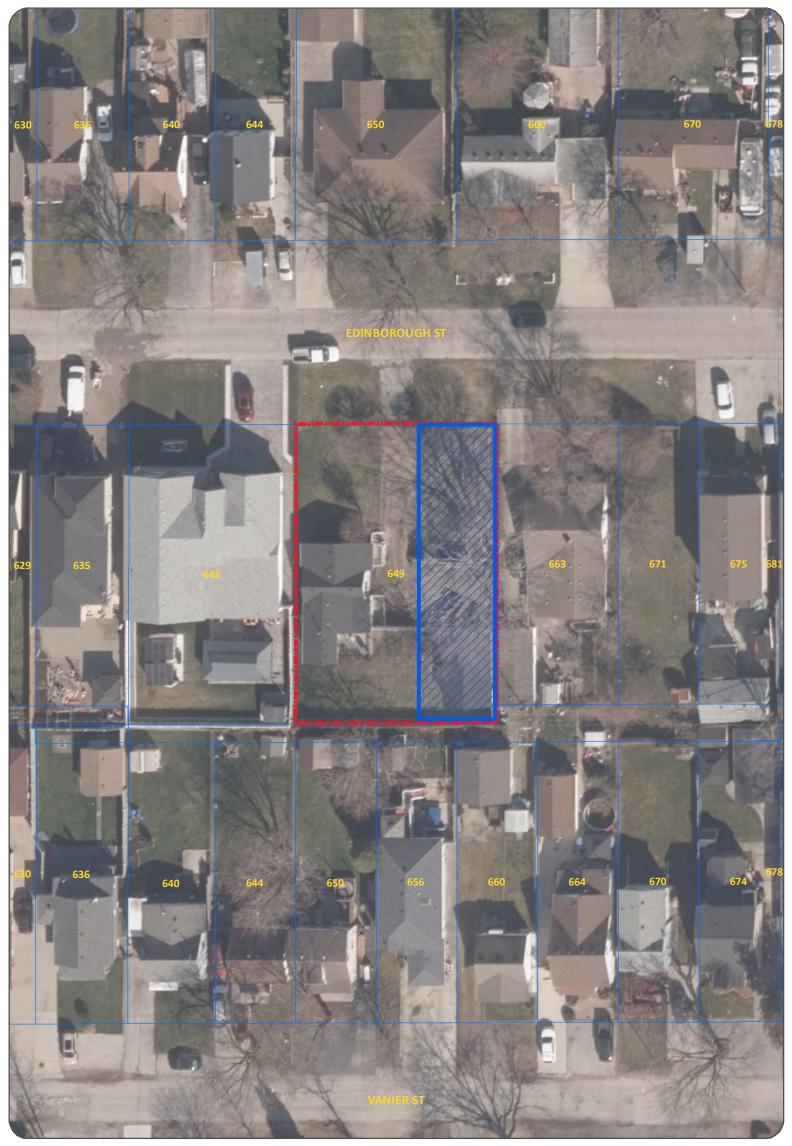

# COMMITTEE OF ADJUSTMENT

APPLICANT : MARK NICHOLAS CHIARELLA, LYNN CHIARELLA

ADDRESS : 649 EDINBOROUGH STREET

SUBJECT LANDS SEVERED LANDS

PLANNING AND BUILDING DEPARTMENT

N.T.S.

### APPLICATION FOR CONSENT

| Owner:             | MARK NICHOLAS<br>CHIARELLA, LYNN<br>CHIARELLA                                                | Location: | 649 EDINBOROUGH ST |
|--------------------|----------------------------------------------------------------------------------------------|-----------|--------------------|
| Legal Description: | PLAN 1106 LOTS 118 & 119;PT<br>LOT 117 PT BLK A &<br>PT;ALLEY                                | Zoning:   | Residential RD1.3  |
| Official Plan:     | Residential                                                                                  |           |                    |
| Explanation:       | Severance of lands, as shown on the attached drawing, for the purpose of creating a new lot. |           |                    |