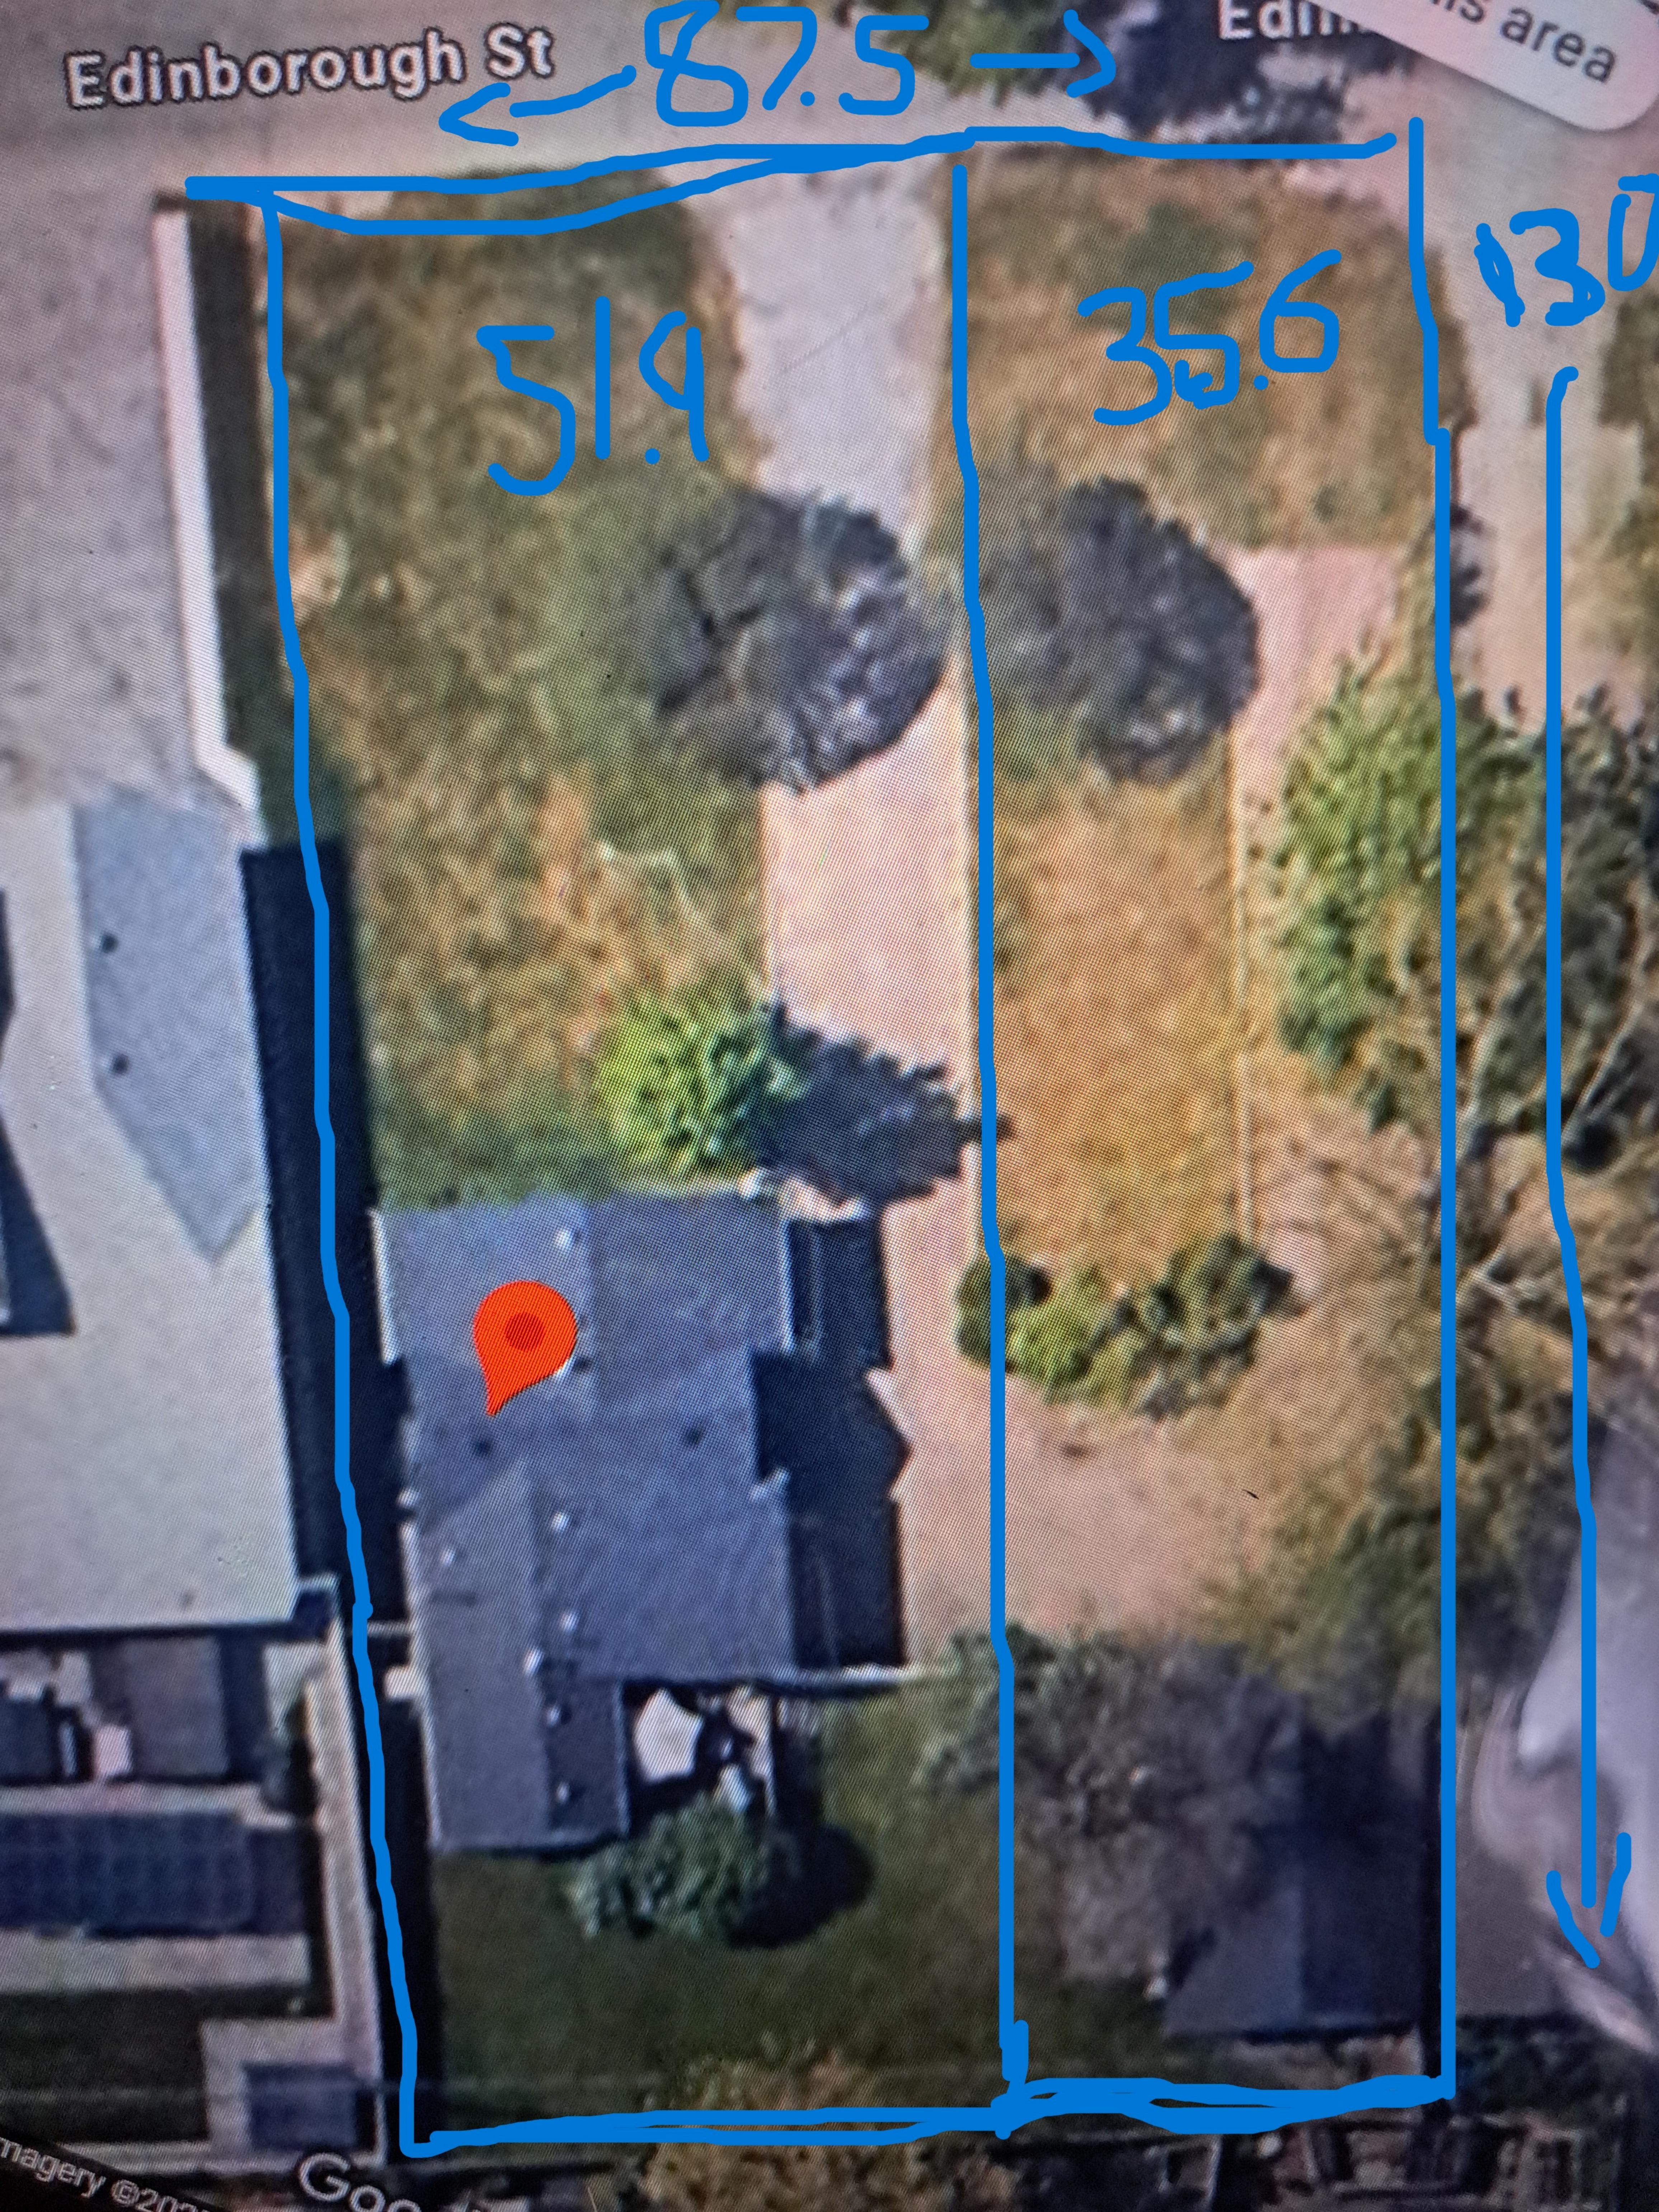

### APPLICATION FOR CONSENT

| Owner:             | MARK NICHOLAS<br>CHIARELLA, LYNN<br>CHIARELLA                                                | Location: | 649 EDINBOROUGH ST |
|--------------------|----------------------------------------------------------------------------------------------|-----------|--------------------|
| Legal Description: | PLAN 1106 LOTS 118 & 119;PT<br>LOT 117 PT BLK A &<br>PT;ALLEY                                | Zoning:   | Residential RD1.3  |
| Official Plan:     | Residential                                                                                  |           |                    |
| Explanation:       | Severance of lands, as shown on the attached drawing, for the purpose of creating a new lot. |           |                    |

#### When: July 10, 2025 at 3:30 pm