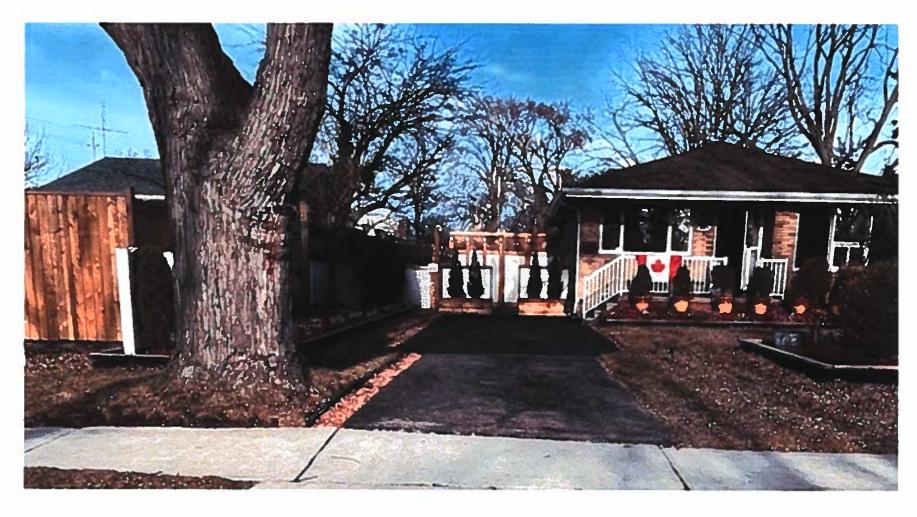

# APPLICATION FOR MINOR VARIANCE – Relief from the operation of Fence Bylaw 170-2012

Owner: KENNETH HART Location: 820 ROSSINI BLVD

Legal Description: CON. 1; PT LOT 107; PLAN 813; Zoning: Residential RD1.1

Section 4.1b- Maximum Residential Front Yard Fence Height

| By Law Requirements                                             | Proposed |  |  |  |
|-----------------------------------------------------------------|----------|--|--|--|
| 1.2 m                                                           | 1.85 m   |  |  |  |
| Section 4.1a-Maximum Residential Side or Rear Yard Fence Height |          |  |  |  |

| By Law Requirements | Proposed |  |
|---------------------|----------|--|
| 2.20 m              | 2.55 m   |  |