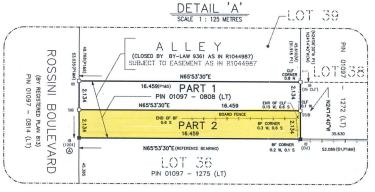

# APPLICATION FOR MINOR VARIANCE – Relief from the operation of Fence Bylaw 170-2012

Owner: KENNETH HART Location: 820 ROSSINI BLVD

Legal Description: CON. 1; PT LOT 107; PLAN 813; Zoning: Residential RD1.1

LOT 36; PT CLOSED ALLEY &

PT ROSSINI PARK

Official Plan: Residential

**Explanation:** Existing fence with increased maximum residential front and side yard fence height,

thereby requesting the following relief: