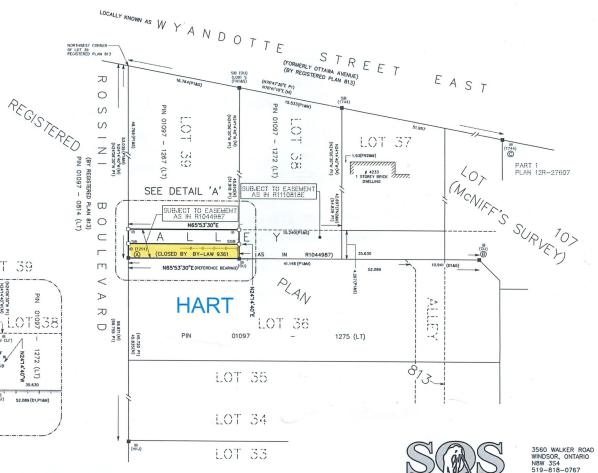

# APPLICATION FOR MINOR VARIANCE – Relief from the operation of Fence Bylaw 170-2012

Owner: KENNETH HART Location: 820 ROSSINI BLVD

Legal Description: CON. 1; PT LOT 107; PLAN 813; Zoning: Residential RD1.1

LOT 36; PT CLOSED ALLEY &

PT ROSSINI PARK

Official Plan: Residential

**Explanation:** Existing fence with increased maximum residential front and side yard fence height,

thereby requesting the following relief: