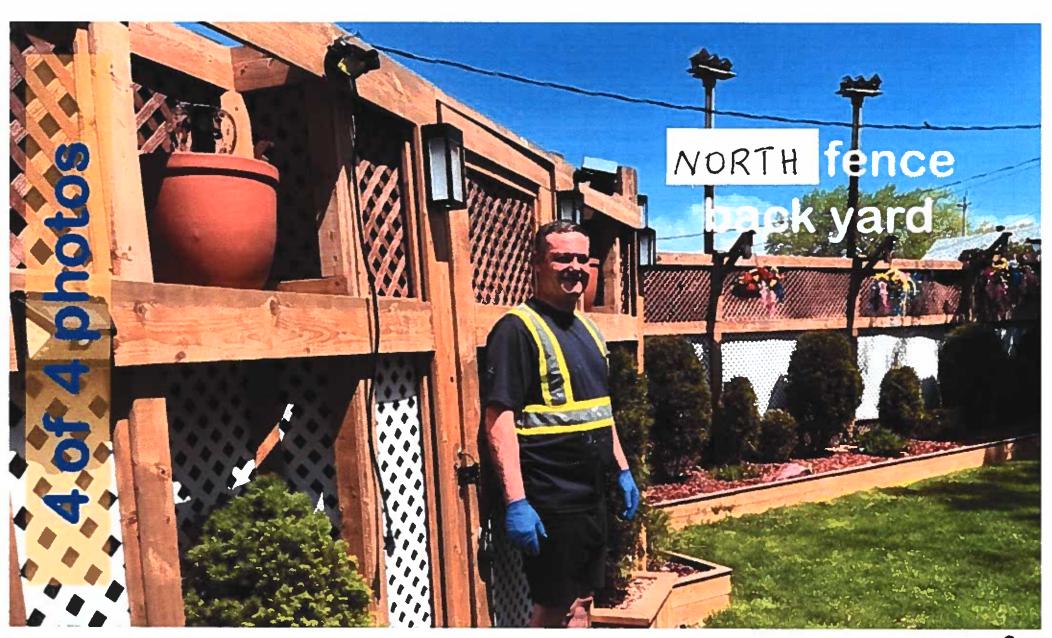

# APPLICATION FOR MINOR VARIANCE – Relief from the operation of Fence Bylaw 170-2012

Owner: KENNETH HART Location: 820 ROSSINI BLVD

Legal Description: CON. 1; PT LOT 107; PLAN 813; Zoning: Residential RD1.1

LOT 36; PT CLOSED ALLEY &

PT ROSSINI PARK

Official Plan: Residential

**Explanation:** Existing fence with increased maximum residential front and side yard fence height,

thereby requesting the following relief:

Section 4.1b- Maximum Residential Front Yard Fence Height

| By Law Requirements                                             | Proposed |  |  |  |
|-----------------------------------------------------------------|----------|--|--|--|
| 1.2 m                                                           | 1.85 m   |  |  |  |
| Section 4.1a-Maximum Residential Side or Rear Yard Fence Height |          |  |  |  |

| By Law Requirements | Proposed |  |
|---------------------|----------|--|
| 2.20 m              | 2.55 m   |  |