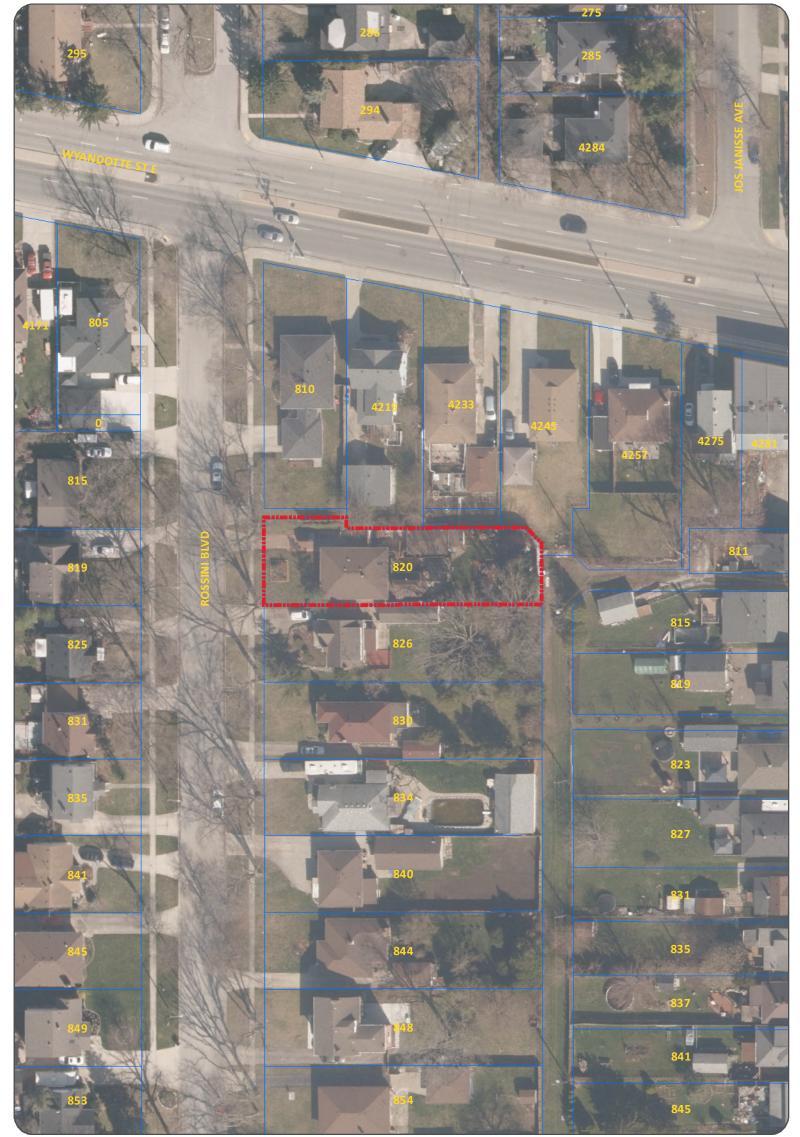

# COMMITTEE OF ADJUSTMENT (FENCE BY-LAW)

**APPLICANT: KENNETH HART** 

**ADDRESS: 820 ROSSINI BOULEVARD** 

SUBJECT LANDS

N.T.S.

DATE: JUNE 12, 2025 FILE NO.: A-046/25

# APPLICATION FOR MINOR VARIANCE – Relief from the operation of Fence Bylaw 170-2012

Owner: KENNETH HART Location: 820 ROSSINI BLVD

Legal Description: CON. 1; PT LOT 107; PLAN 813; Zoning: Residential RD1.1

LOT 36; PT CLOSED ALLEY &

PT ROSSINI PARK

Official Plan: Residential

**Explanation:** Existing fence with increased maximum residential front and side yard fence height,

thereby requesting the following relief: