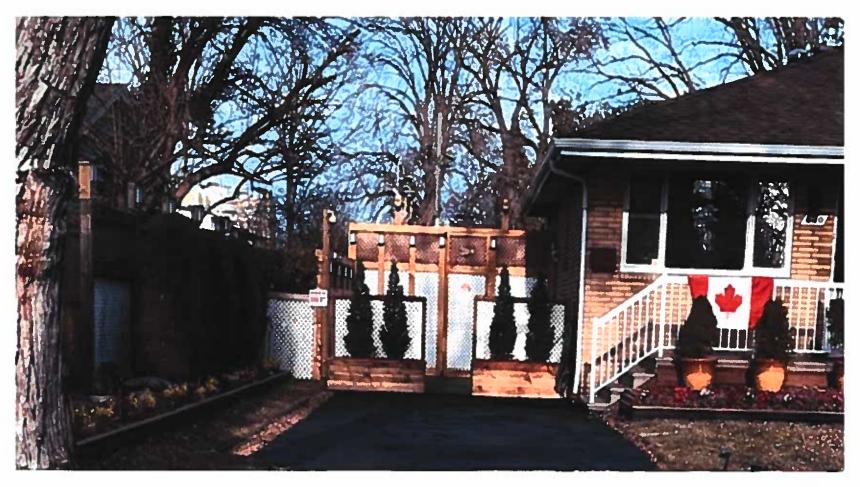

# APPLICATION FOR MINOR VARIANCE – Relief from the operation of Fence Bylaw 170-2012

Owner: KENNETH HART Location: 820 ROSSINI BLVD

Legal Description: CON. 1; PT LOT 107; PLAN 813; Zoning: Residential RD1.1

LOT 36; PT CLOSED ALLEY &

PT ROSSINI PARK

Official Plan: Residential

**Explanation:** Existing fence with increased maximum residential front and side yard fence height,

thereby requesting the following relief:

Section 4.1b- Maximum Residential Front Yard Fence Height

| By Law Requirements                                             | Proposed |  |  |  |
|-----------------------------------------------------------------|----------|--|--|--|
| 1.2 m                                                           | 1.85 m   |  |  |  |
| Section 4.1a-Maximum Residential Side or Rear Yard Fence Height |          |  |  |  |

| By Law Requirements | Proposed |  |
|---------------------|----------|--|
| 2.20 m              | 2.55 m   |  |