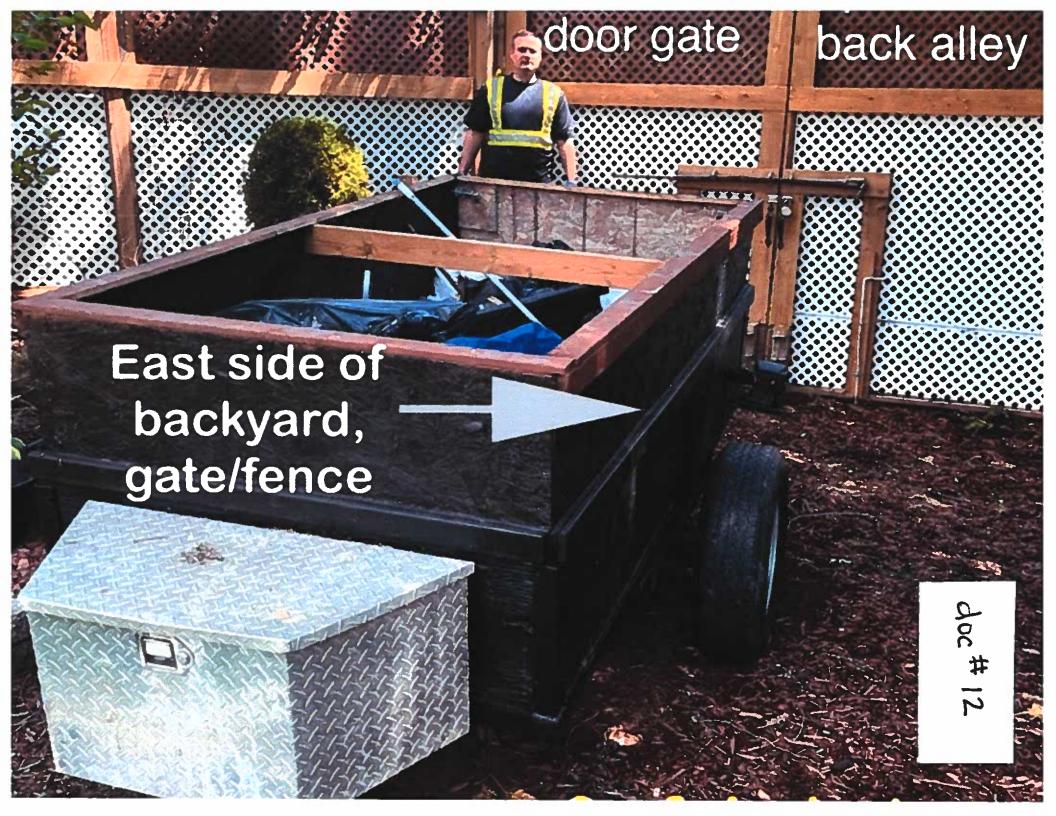

# APPLICATION FOR MINOR VARIANCE – Relief from the operation of Fence Bylaw 170-2012

Owner: KENNETH HART Location: 820 ROSSINI BLVD

Legal Description: CON. 1; PT LOT 107; PLAN 813; Zoning: Residential RD1.1

LOT 36; PT CLOSED ALLEY &

PT ROSSINI PARK

Official Plan: Residential

**Explanation:** Existing fence with increased maximum residential front and side yard fence height,

thereby requesting the following relief:

Section 4.1b- Maximum Residential Front Yard Fence Height

| By Law Requirements                                             | Proposed |  |  |  |
|-----------------------------------------------------------------|----------|--|--|--|
| 1.2 m                                                           | 1.85 m   |  |  |  |
| Section 4.1a-Maximum Residential Side or Rear Yard Fence Height |          |  |  |  |

| By Law Requirements | Proposed |  |
|---------------------|----------|--|
| 2.20 m              | 2.55 m   |  |