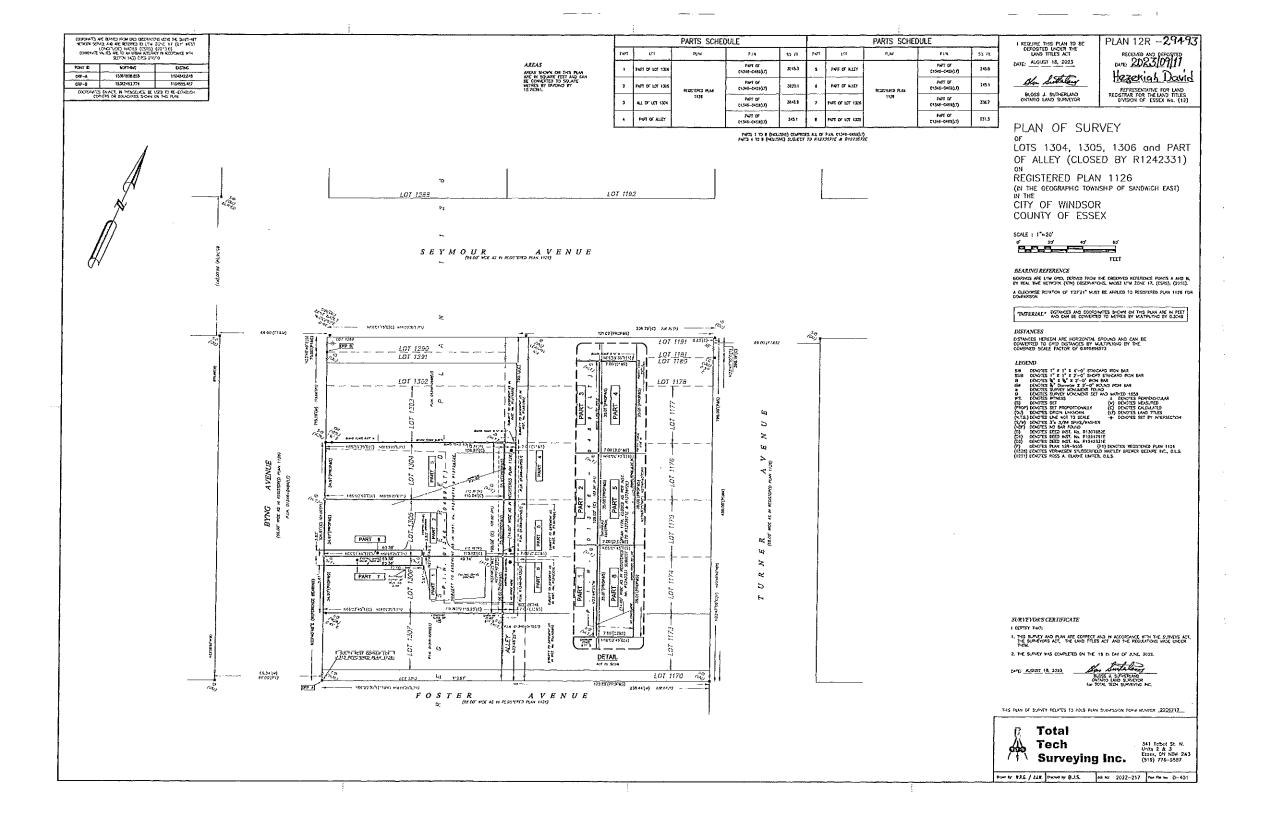

#### Section 10.15.1 Minimum Lot Width – (Severed Lot)

| By Law Requirements | Proposed |  |
|---------------------|----------|--|
| 15.0 m              | 10.7 m   |  |

#### Section 10.1.5.7 Minimum Lot Area – (Severed Lot)

| By Law Requirements  | Proposed             |
|----------------------|----------------------|
| 450.0 m <sup>2</sup> | 380.3 m <sup>2</sup> |

| 1   |                                                   |                                                                           |                                                             |                                                                   |  |
|-----|---------------------------------------------------|---------------------------------------------------------------------------|-------------------------------------------------------------|-------------------------------------------------------------------|--|
|     | Name of ALL Owners Contact No.                    |                                                                           | Business Telephone No.                                      |                                                                   |  |
|     | Yafei Corporatio                                  | tion 519 561 6889                                                         |                                                             | ·                                                                 |  |
|     | Address 64 Cranarch H<br>Calgary, AB              | 64 Cranarch Hts SE<br>Calgary, AB                                         |                                                             | Postal Code<br>T3M 0V6                                            |  |
|     | E-Mail Address: <sup>ypeitang@gmail.com</sup>     |                                                                           |                                                             |                                                                   |  |
|     |                                                   | gent (if different than owner)                                            | Contact No.                                                 | Business Telephone No.                                            |  |
|     | Katherine Zhang                                   |                                                                           | 2262601837                                                  | 519 561 6889                                                      |  |
|     |                                                   | Dougall Ave                                                               | Postal Code<br>N8X 1T5                                      | Fax No.<br>519 561 6882                                           |  |
|     | Windso                                            |                                                                           |                                                             | 519 561 6662                                                      |  |
|     | E-Mail Address: info@ka                           | atherineznang.ca                                                          |                                                             |                                                                   |  |
|     | PAYMENT CONTACT IN                                | FORMATION ONLY:                                                           |                                                             |                                                                   |  |
|     | Name: Katherine Zhang<br>Contact No: 519 561 6889 | an a                                  |                                                             |                                                                   |  |
| 2   | Date application submitte                         | ed to the City of Windsor.                                                | <u></u>                                                     |                                                                   |  |
| 3   | April 14, 2025<br>Present Official Plan Prov      | visions applying to the land:                                             |                                                             |                                                                   |  |
| 4   | Residential Present Zoning By-law pr              | ovisions applying to the land:                                            |                                                             |                                                                   |  |
|     | 8600 10.1 RESIDENTIAL [                           | DISTRICT 1.1 (RD1.1)                                                      |                                                             |                                                                   |  |
| 5   |                                                   | f applied for: (you MUST list each E                                      | y-law Section etc. and re                                   | lief requested)                                                   |  |
|     | See attached Schedule                             | e "A".                                                                    |                                                             |                                                                   |  |
|     |                                                   |                                                                           |                                                             |                                                                   |  |
| 6   | State why it is NOT possi                         | ble to comply with the provisions of                                      | of the by-law. ( Must be                                    | complete)                                                         |  |
|     | See attached Schedule                             |                                                                           | • •                                                         | • /                                                               |  |
|     |                                                   |                                                                           |                                                             |                                                                   |  |
| 7   | Legal Description of the S                        | Subject Land(s)                                                           |                                                             | ····                                                              |  |
| .   | Municipality                                      | Street Name Street Address                                                |                                                             | S                                                                 |  |
|     | City of Windsor                                   | Byng Road                                                                 | Vacant Land<br>4, Plan 12R-2                                | known as Lot 1304 (Parts 3 &<br>9493), Byng Road                  |  |
|     | Concession Number(s)                              | Registered/reference Plan No.<br>Plan 1126 (Lot) and                      | Lot/Part No.(s)<br>Parts 3 & 4, Plan 1<br>Plan 1126 and Par | n 12R-29493 (being Part of Lot 1304,<br>Part of Alley, Plan 1126) |  |
|     | Parcel No.                                        | Plan 12R-29493 (Parts)                                                    |                                                             | ······································                            |  |
|     |                                                   | 01346-0469 (LT) / To be a from parent PIN 01346-046                       | ssigned upon severai                                        | upon severance completion and split                               |  |
| 8   | Dimensions of Land Affe                           | ted: THIS SECTION MUST BE CO                                              |                                                             | ······································                            |  |
|     | Lot Frontage/Width                                | Depth                                                                     |                                                             | Lot Area                                                          |  |
|     | ~10.67 m                                          | ~35.54 m, excluding                                                       | alley                                                       | ~ 380.3m <sup>2</sup>                                             |  |
| 9   | Access<br>(check appropriate                      | Provincial Highway                                                        |                                                             | Yes No                                                            |  |
|     | space)                                            | Municipal road, maintained all year                                       |                                                             |                                                                   |  |
|     |                                                   | Municipal road, seasonally maintained .<br>Other public road              | ******                                                      |                                                                   |  |
|     |                                                   | Right of way<br>Water only. If yes, the docking facilities                | to be used and the                                          |                                                                   |  |
|     |                                                   | approximate distance of these facilities the nearest public road          | from the subject land and                                   |                                                                   |  |
|     |                                                   |                                                                           |                                                             |                                                                   |  |
| 10  | Water Supply                                      | ······································                                    |                                                             |                                                                   |  |
|     |                                                   | Publicly owned and operated piped water system                            |                                                             |                                                                   |  |
|     |                                                   | Privately owned and operated<br>Individual or communal well               |                                                             |                                                                   |  |
|     |                                                   | Lake or other water body<br>Other                                         |                                                             |                                                                   |  |
| 11  | Sewage Disposal                                   |                                                                           |                                                             |                                                                   |  |
| £ 8 | Sewage Disposal                                   | Publicly owned and operated piped sev                                     | vage                                                        |                                                                   |  |
|     |                                                   | system<br>Privately owned and operated individual or communal septic tank |                                                             |                                                                   |  |
|     |                                                   | system                                                                    | ,                                                           |                                                                   |  |
|     |                                                   | Pit, privy, or other                                                      |                                                             |                                                                   |  |