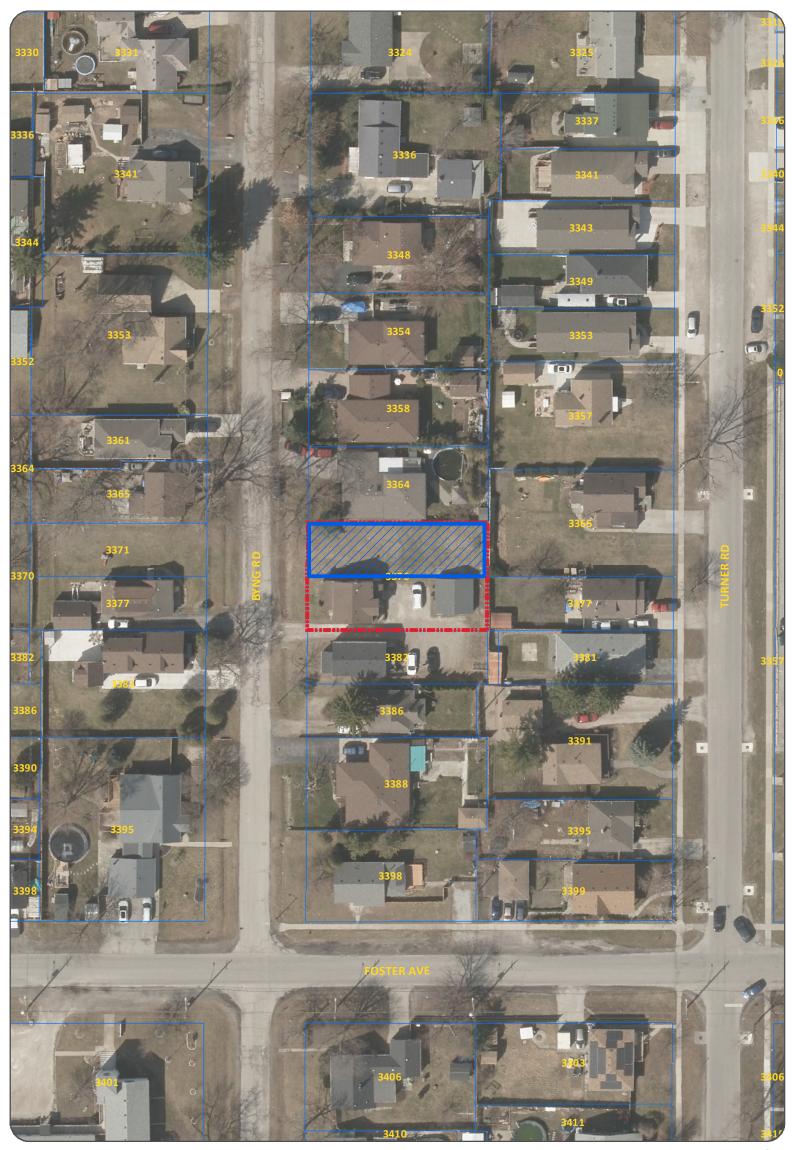

# COMMITTEE OF ADJUSTMENT

**APPLICANT : YAFEI CORPORATION** 

ADDRESS: 3376 BYNG ROAD

SUBJECT LANDS

SEVERED LANDS

PLANNING AND BUILDING DEPARTMENT

DATE : MAY 8, 2025 FILE NO. : A-036/25 & B-031/25

N.T.S.

#### <u>APPLICATION FOR MINOR VARIANCE – Relief from the operation of Zoning By-law 8600</u>

| Owner:             | YAFEI CORPORATION                            | Location: | 3376 BYNG RD      |
|--------------------|----------------------------------------------|-----------|-------------------|
| Legal Description: | PLAN 1126 LOT 1304 LOT<br>1305;PT CLSD ALLEY | Zoning:   | Residential RD1.1 |

Official Plan: Residential

**Explanation:** Creation of a new lot with reduced minimum side yard width for the retained lot, and reduced minimum lot width and lot area for the severed lot, thereby requesting the following relief:

Section 10.1.5.7 Minimum Side Yard Width – (Retained Lot)

| By Law Requirements | Proposed |
|---------------------|----------|
| 1.20 m              | 1.00 m   |

#### Section 10.15.1 Minimum Lot Width – (Severed Lot)

| By Law Requirements | Proposed |  |
|---------------------|----------|--|
| 15.0 m              | 10.7 m   |  |

#### Section 10.1.5.7 Minimum Lot Area – (Severed Lot)

| By Law Requirements  | Proposed             |
|----------------------|----------------------|
| 450.0 m <sup>2</sup> | 380.3 m <sup>2</sup> |