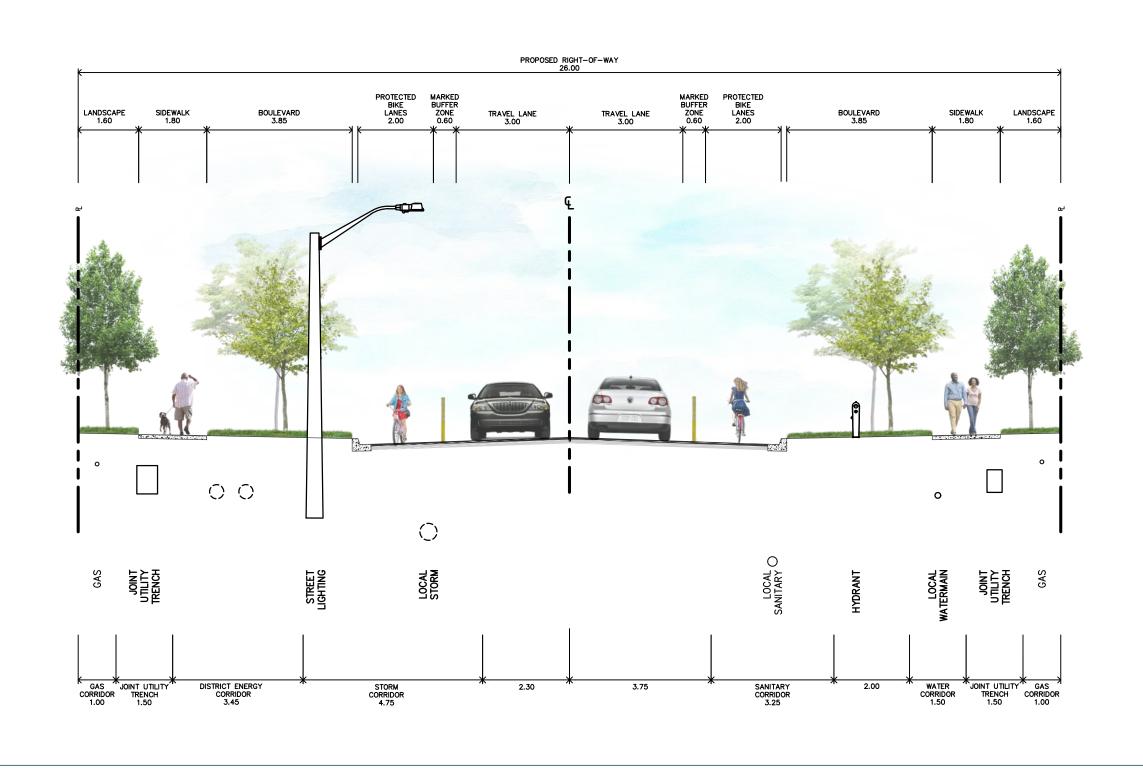

# CONCEPTUAL ROAD CROSS SECTION BASELINE ROAD EIGHTH CONCESSION ROAD TO LAUZON PARKWAY (CYCLE TRACKS & SIDEWALKS)

FIGURE A5-12

DILLON

MAP DRAWING INFORMATION: DATA PROVIDED BY CITY OF WINDSOR 2019, MNRF 2019, TOWN OF TECUMSEH 2019, \*ESSEX REGION CONSERVATION AUTHORITY 2019, \*\*COUNTY OF ESSEX

MAP CREATED BY: JTB MAP CHECKED BY: DCR MAP COORDINATE SYSTEM: NAD 1983 CSRS UTM Zone 17N

\*DEM - CGVD28:78 DEM SURFACE DERIVED BY ERCA BASED ON MARF LIDAR - DIGITAL TERRAIN MODEL (2016-18). COPYRIGHT ERCA, 2019. CONTAINS INFORMATION LICENSED UNDER THE OPEN GOVERNMENT LICENCE - ONTARIO. (WWW.ONTARIO.CA/PAGE/OPEN-GOVERNMENT-LICENCE-ONTARIO) \*\*2019 IMAGERY - THE DIGITAL MAP LAYERS HAVE BEEN USED WITH EXPRESS PERMISSION OF THE CORPORATION OF THE COUNTY OF ESSEX