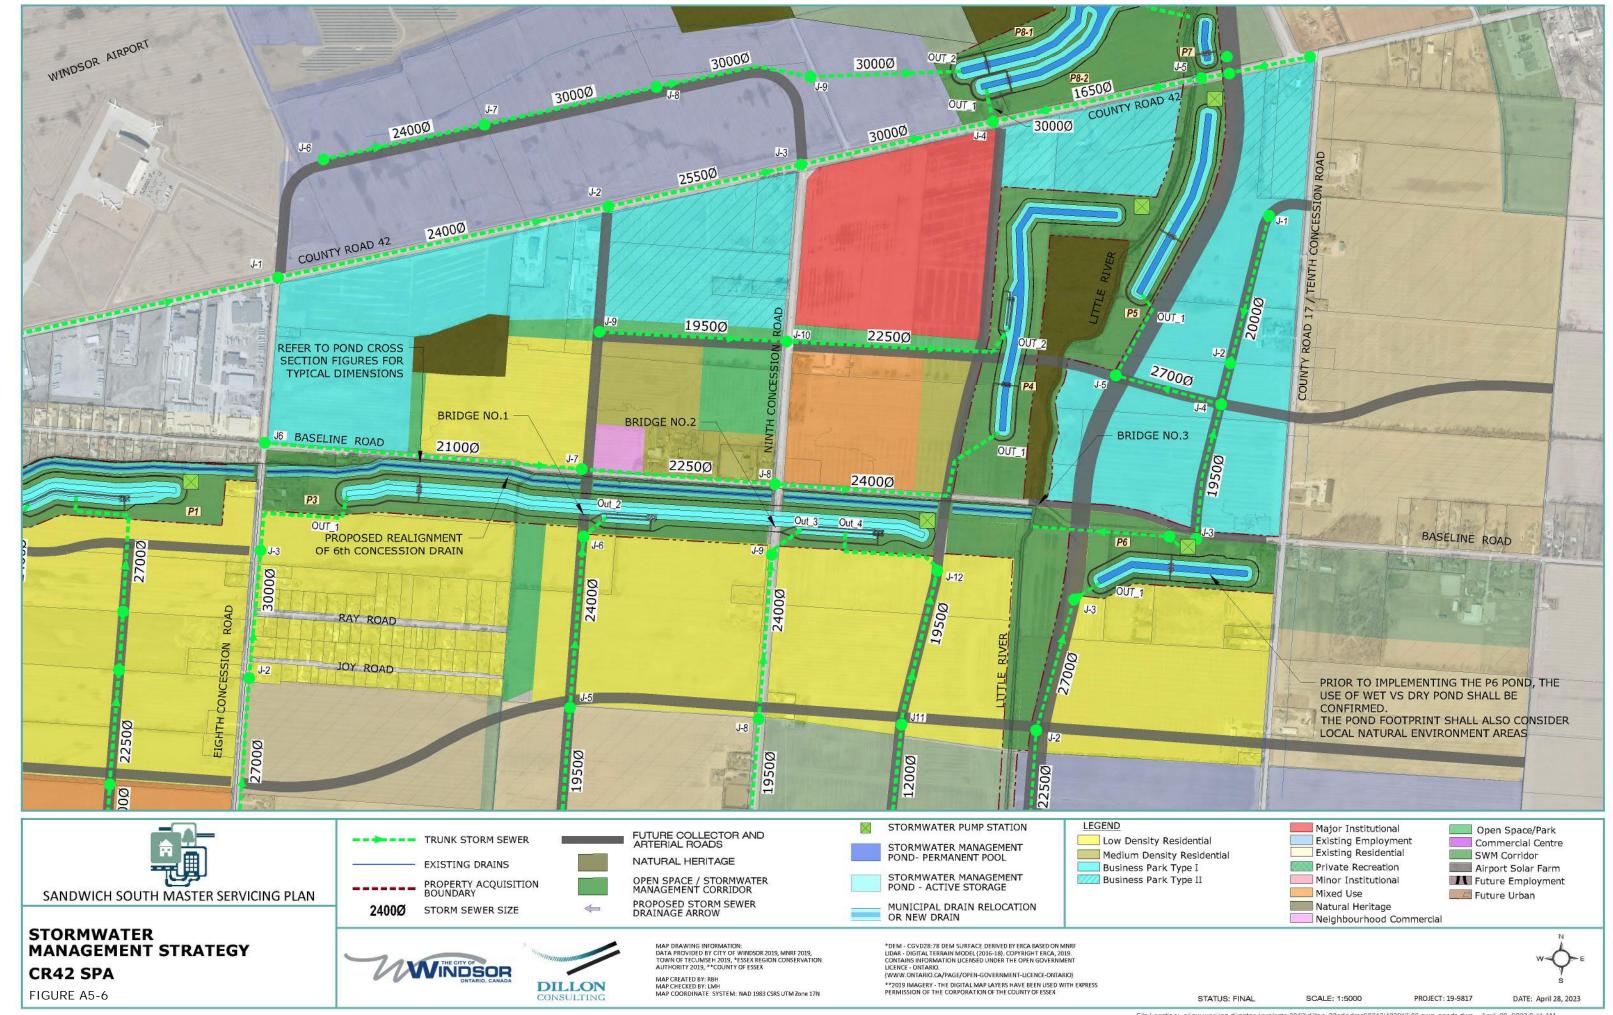

P1

CR42 SPA

TRUNK STORM SEWER 1:100 YEAR FLOODWAY EXTENTS

FUTURE COLLECTOR AND ARTERIAL ROADS NATURAL HERITAGE AREA

TYPICAL POND NAME

OPEN SPACE / STORMWATER MANAGEMENT CORRIDOR PROPOSED STORM SEWER

DRAINAGE STORMWATER PUMP STATION

STORMWATER MANAGEMENT POND- PERMANENT POOL

STORMWATER MANAGEMENT POND - ACTIVE STORAGE MUNICIPAL DRAIN RELOCATION OR NEW DRAIN

LITTLE RIVER POLLUTION CONTROL PLANT DRAINAGE AREA LOU ROMANO WATER RECLAMATION PLANT DRAINAGE AREA

PROPOSED SANITARY DRAINAGE AREA EXISTING SANITARY TRUNK SEWERS (LOU

ROMANO) EXISTING SANITARY TRUNK SEWERS

PROPOSED SANITARY TRUNK SEWERS

FIGURE A5-0

CONSULTING

MAP DRAWING INFORMATION: DATA PROVIDED BY CITY OF WINDSOR 2019, MNRF 2019, TOWN OF TECUMSEH 2019, \*ESSEX REGION CONSERVATION AUTHORITY 2019, \*\*COUNTY OF ESSEX 2019 MAP CREATED BY