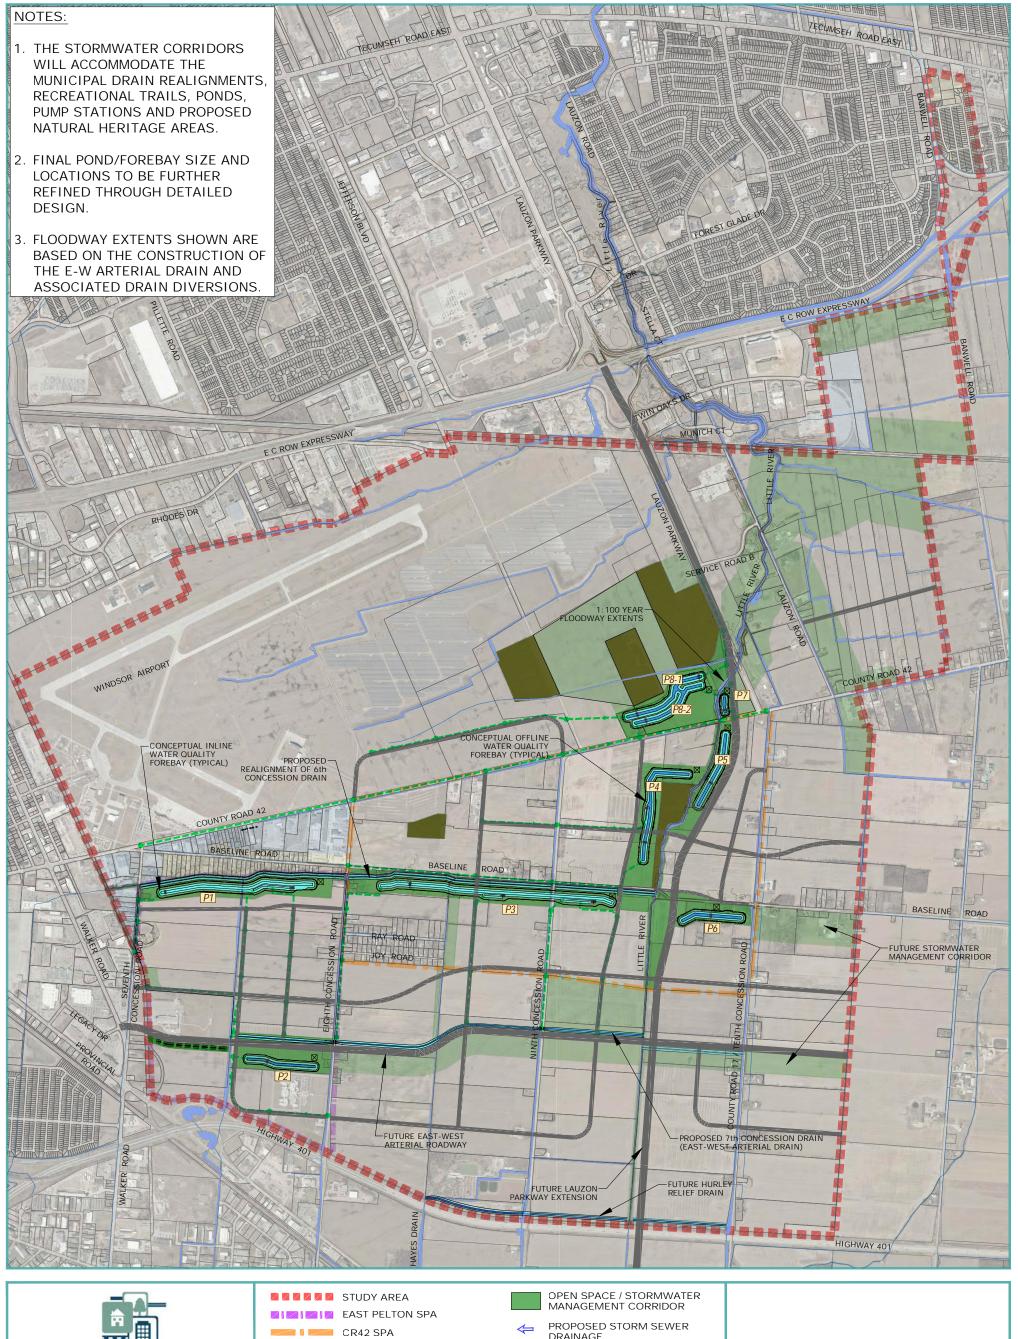

**OBSTACLE LIMITATION SURFACES** 

**DILLON**CONSULTING

P1

MAP DRAWING INFORMATION: DATA PROVIDED BY CITY OF WINDSOR 2019, MNRF 2019, TOWN OF TECLIMISER JOIN, \*ESSEX REGION CONSERVATION AUTHORITY 2019, \*\*COUNTY OF ESSEX 2019

\*\*2019 IMAGERY - THE DIGITAL MAP LAYERS HAVE BEEN USED WITH EXPRESS PERMISSION OF THE CORPORATION OF THE COUNTY OF ESSEX

SCALE: 1:12500 STATUS: FINAL PROJECT: 19-9817

DATE: April 18, 2023

AIRPORT ZONE **OVERLAY** 