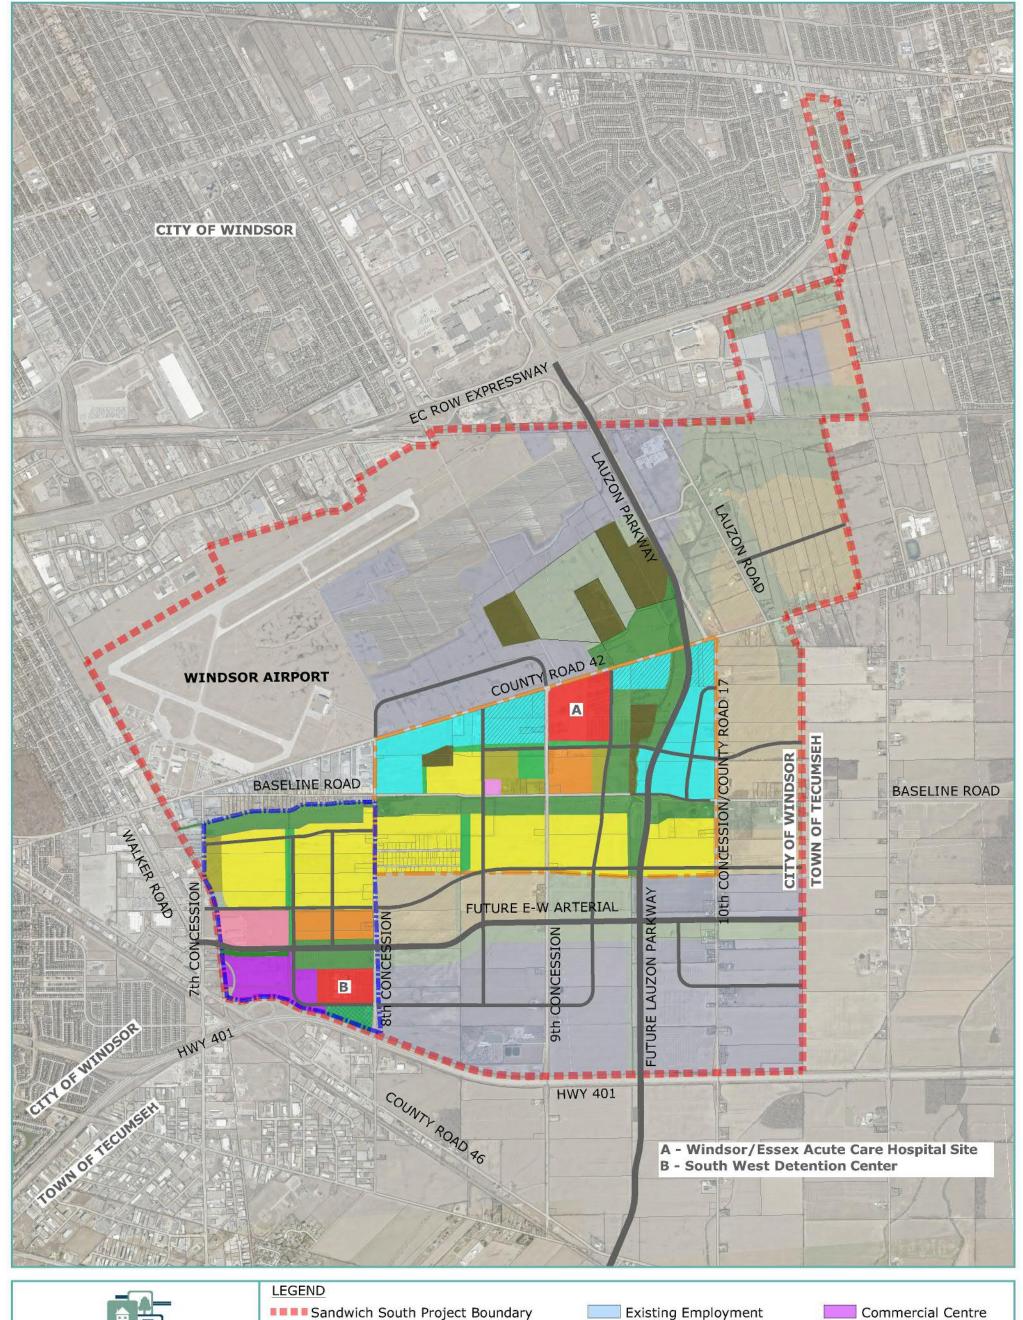

#### STUDY AREA MAP PROPOSED LAND USE

FIGURE A1-0

County Road 42 Secondary Plan Area East Pelton Secondary Plan Area

Low Density Residential

Medium Density Residential Business Park Type I Business Park Type II

Major Institutional

Existing Residential

Private Recreation Minor Institutional

Mixed Use

Natural Heritage Neighbourhood Commercial Open Space/Park

SWM Corridor Airport Solar Farm Future Employment Future Urban

Proposed Collector/ Arterial Roads

MAP DRAWING INFORMATION: DATA PROVIDED BY CITY OF WINDSOR 2019, MNRF 2019, TOWN OF TECLIMSEN 2019, "ESSEK REGION CONSERVATION AUTHORITY 2019, \*\*COUNTY OF ESSEX 2019