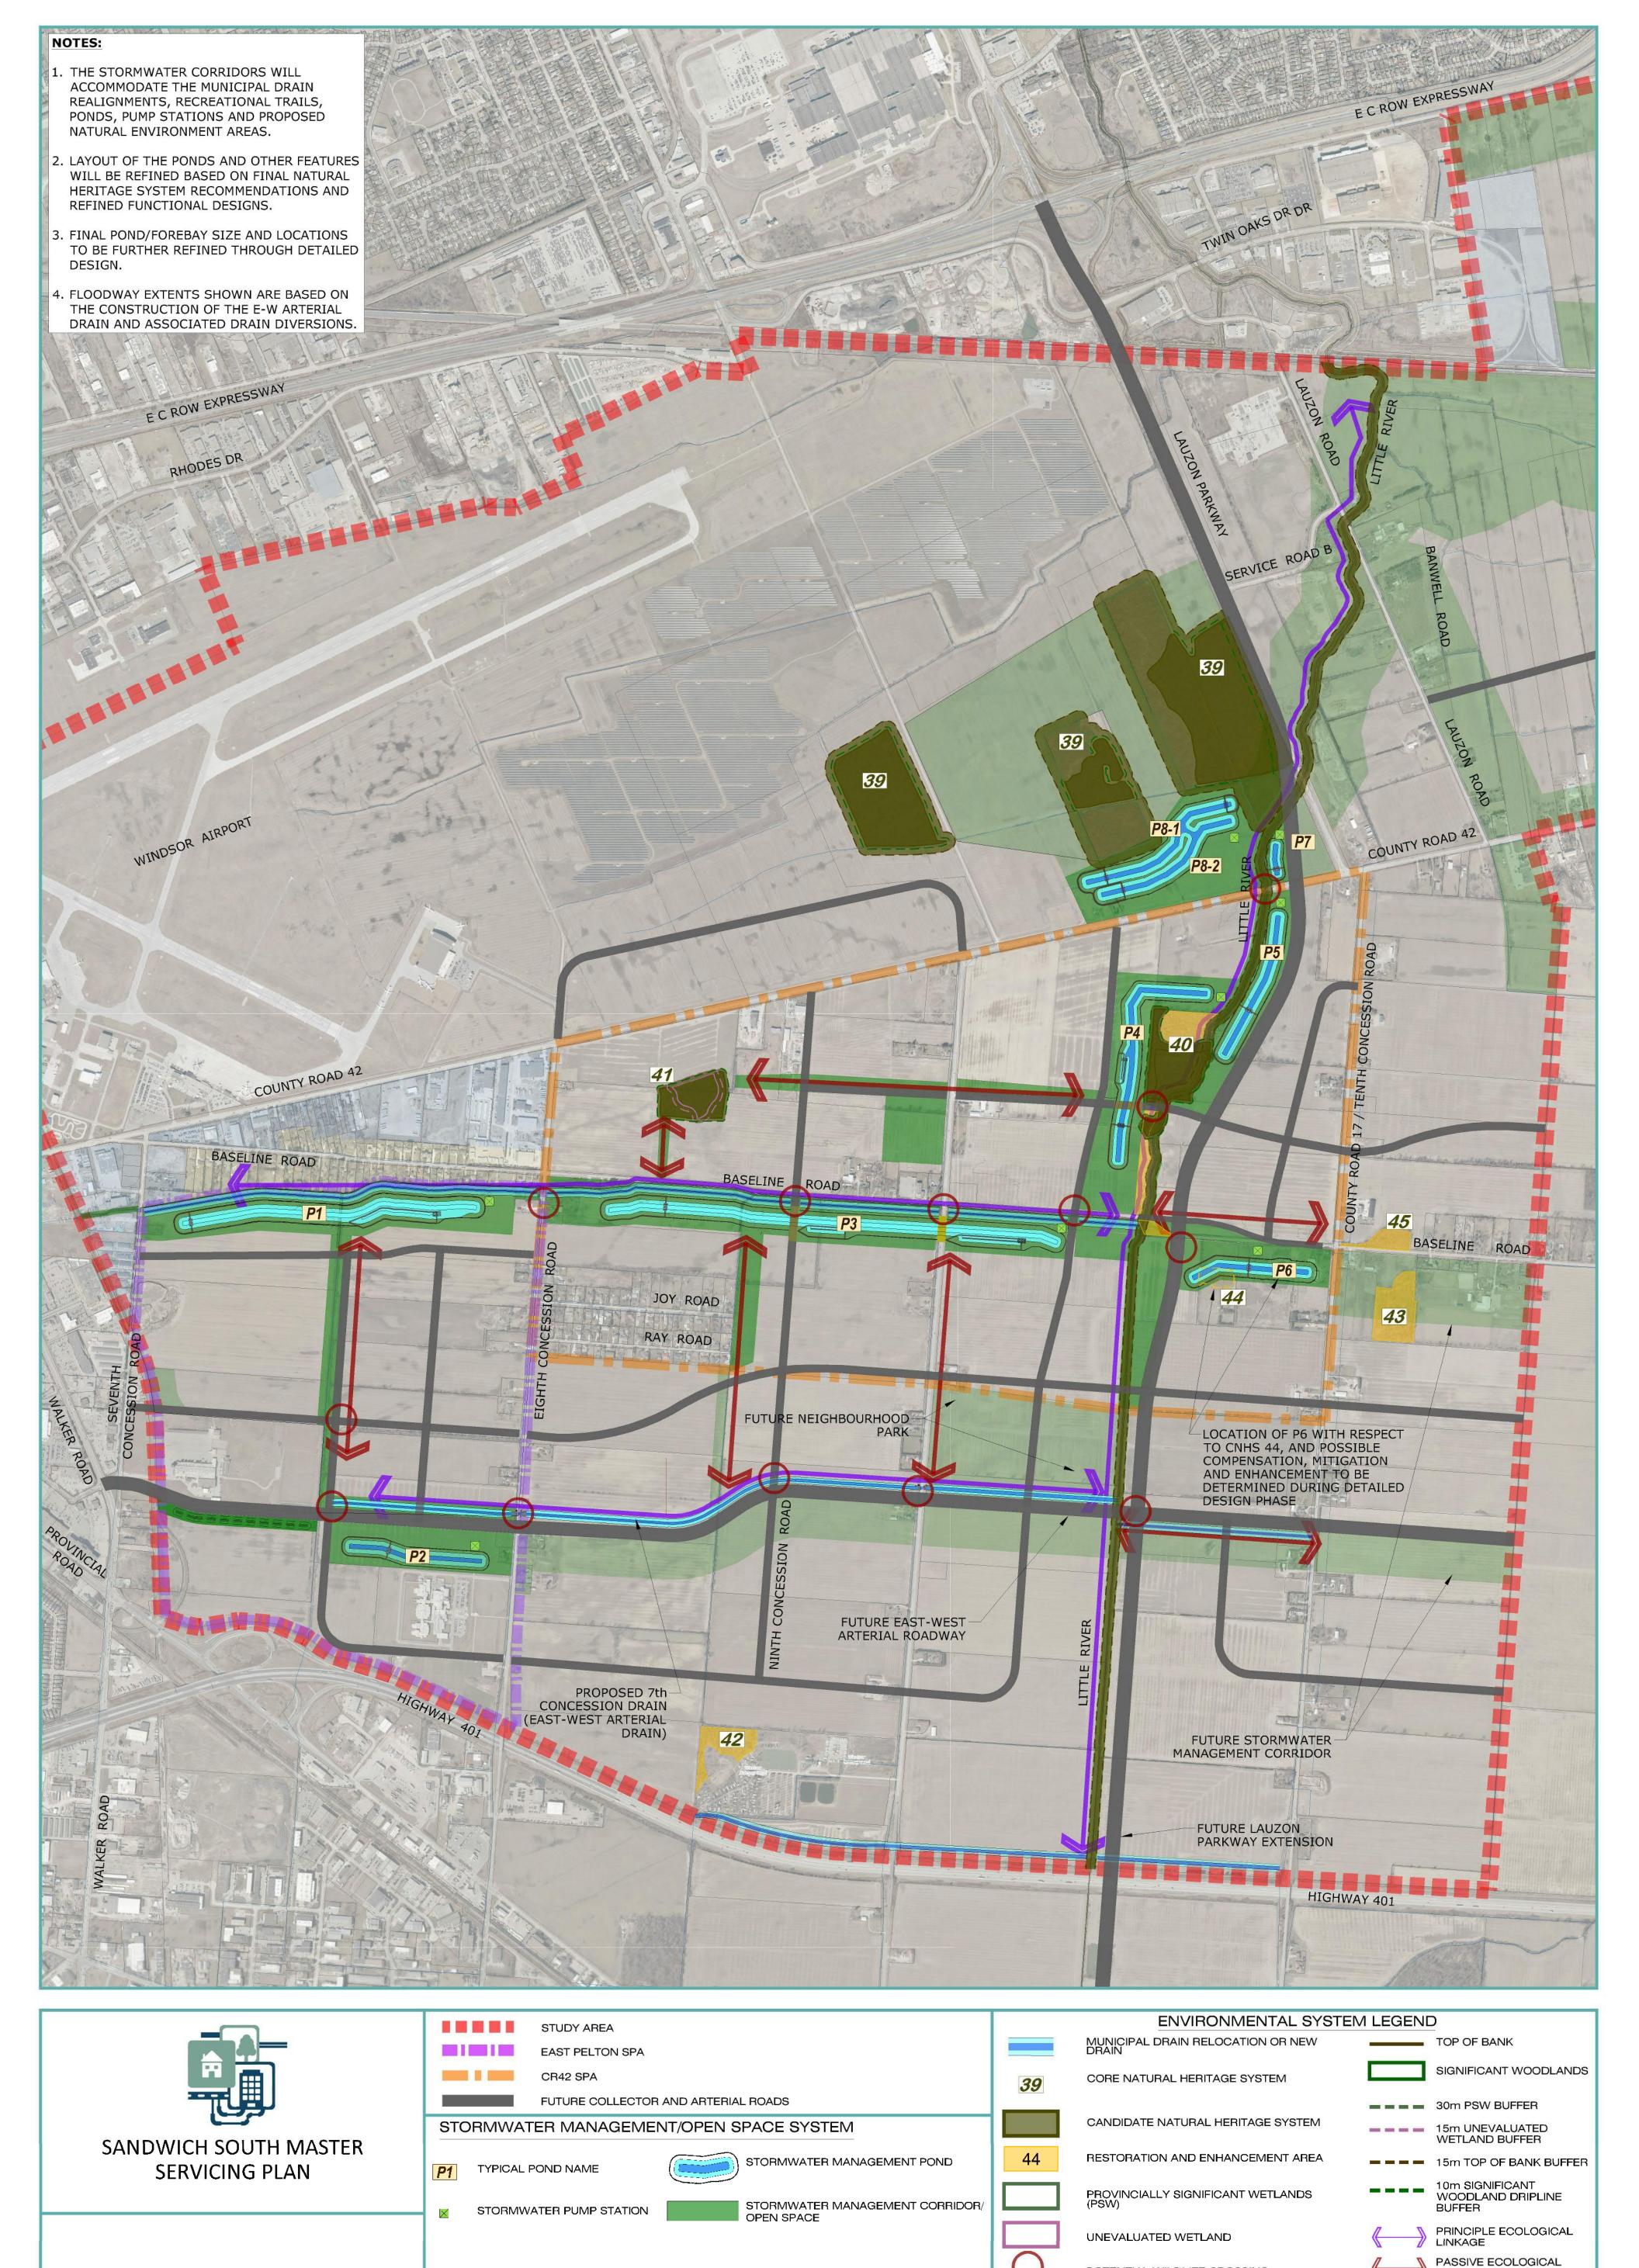

TYPICAL POND NAME

2 KM RADIUS FROM AIRFIELD CENTRE (WILDLIFE CONTROL ZONE) 4 KM RADIUS FROM AIRFIELD CENTRE (WILDLIFE CONTROL ZONE)

STATUS: FINAL

ZONE OF NO TOLERANCE

THE PROPOSED LAUZON PARKWAY STORMWATER MANAGEMENT FACILITIES WILL PROVIDE DRAINAGE FOR THE PROPOSED LAUZON PARKWAY CORRIDOR BETWEEN SERVICE ROAD B AND COUNTY ROAD 42. THE AREA SOUTH OF COUNTY ROAD 42 WILL DRAIN TO THE PROPOSED LAUZON PARKWAY STORMWATER MANAGEMENT FACILITY P8.

MUNICIPAL DRAIN RELOCATION OR NEW DRAIN

**STORMWATER MANAGEMENT** STRATEGY

FIGURE A5-3

**DILLON**CONSULTING

P1

MAP DRAWING INFORMATION: DATA PROVIDED BY CITY OF WINDSOR 2019, MNRF 2019, TOWN OF TECLIMISER JOIN, \*ESSEX REGION CONSERVATION AUTHORITY 2019, \*\*COUNTY OF ESSEX 2019