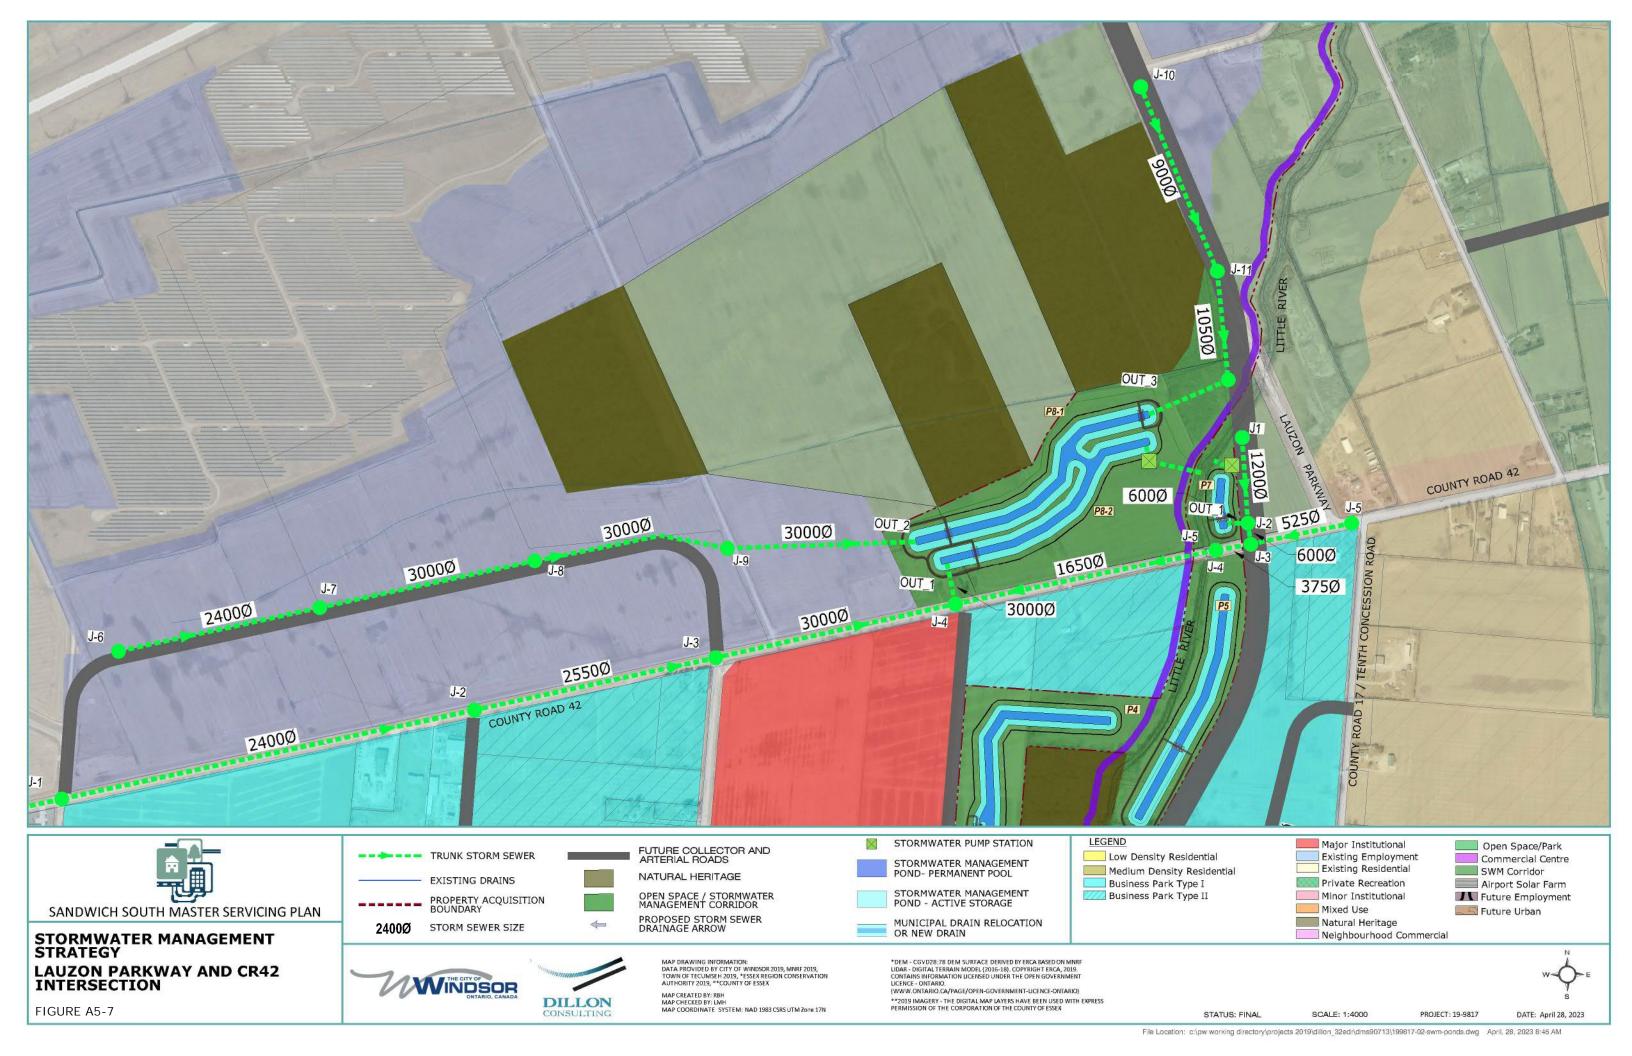

TYPICAL POND NAME

2 KM RADIUS FROM AIRFIELD CENTRE (WILDLIFE CONTROL ZONE) 4 KM RADIUS FROM AIRFIELD CENTRE (WILDLIFE CONTROL ZONE)

STATUS: FINAL

ZONE OF NO TOLERANCE

THE PROPOSED LAUZON PARKWAY STORMWATER MANAGEMENT FACILITIES WILL PROVIDE DRAINAGE FOR THE PROPOSED LAUZON PARKWAY CORRIDOR BETWEEN SERVICE ROAD B AND COUNTY ROAD 42. THE AREA SOUTH OF COUNTY ROAD 42 WILL DRAIN TO THE PROPOSED LAUZON PARKWAY STORMWATER MANAGEMENT FACILITY P8.

PROJECT: 19-9817

ZONE OF NO CONFIDENCE

MAP DRAWING INFORMATION:
DATA PROVIDED BY CITY OF WINDSOR 2019, MNRF 2019,
TOWN OF TECUMSEH 2019, \*ESSEX REGION CONSERVATION
AUTHORITY 2019, \*\*COUNTY OF ESSEX \*DEM - CGVD28:78 DEM SURFACE DERIVED BY ERCA BASED ON MNRF LIDAR - DIGITAL TERRAIN MODEL (2016-18). COPYRIGHT ERCA, 2019. CONTAINS INFORMATION LICENSED UNDER THE OPEN GOVERNMENT