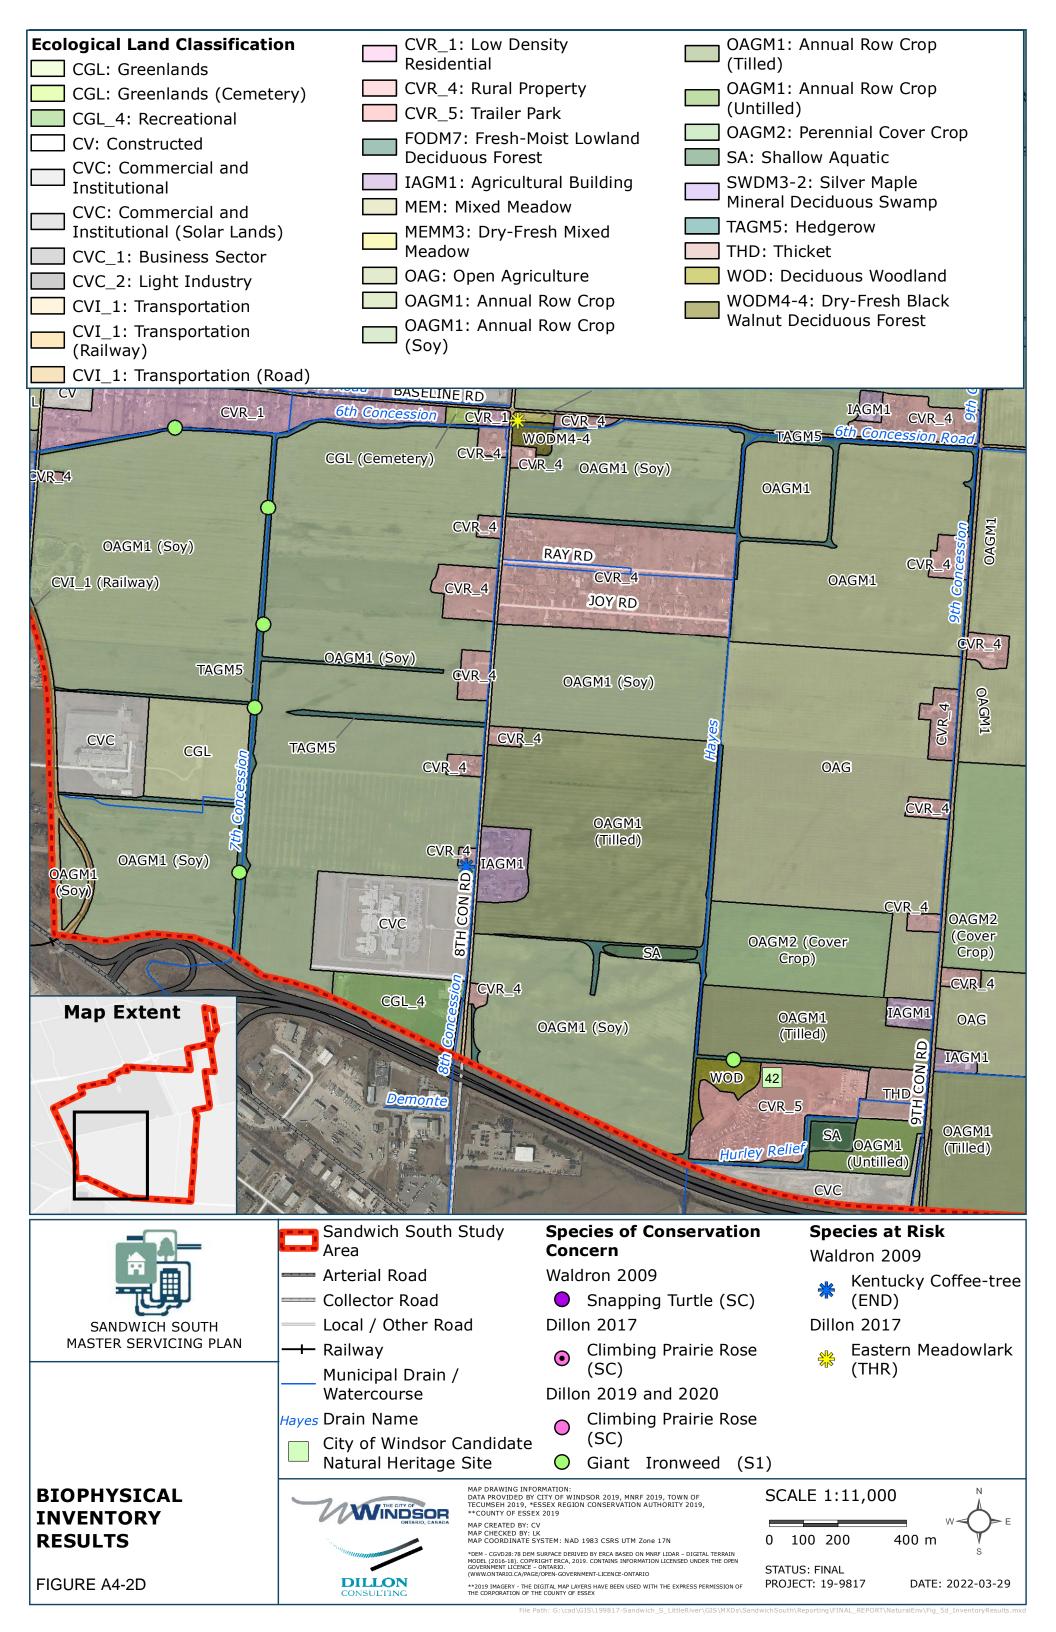

### **BIOPHYSICAL** INVENTORY **RESULTS**

FIGURE A4-2C

MAP DRAWING INFORMATION: DATA PROVIDED BY CITY OF WINDSOR 2019, MNRF 2019, TOWN OF TECUMSEH 2019, \*ESSEX REGION CONSERVATION AUTHORITY 2019, \*\*COUNTY OF ESSEX 2019 MAP CREATED BY: CV MAP CHECKED BY: LK MAP COORDINATE SYSTEM: NAD 1983 CSRS UTM Zone 17N

\*DEM - CGVD28:78 DEM SURFACE DERIVED BY ERCA BASED ON MNRF LIDAR - DIGITAL TERRAIN MODEL (2016-18). COPYRIGHT ERCA, 2019. CONTAINS INFORMATION LICENSED UNDER THE OPEN GOVERNMENT LICENCE - ONTARIO. (WWW.ONTARIO.CA/PAGE/OPEN-GOVERNMENT-LICENCE-ONTARIO

\*\*2019 IMAGERY - THE DIGITAL MAP LAYERS HAVE BEEN USED WITH THE EXPRESS PERMISSION OF THE CORPORATION OF THE COUNTY OF ESSEX

SCALE 1:13,000

STATUS: FINAL PROJECT: 19-9817

DATE: 2022-03-29

Municipal Drain / Watercourse

Hayes Drain Name

City of Windsor Candidate Dillon 2019 and 2020 Natural Heritage Site

Wood Thrush (SC)

Honey Locust (S2)

Snapping Turtle (SC)

Climbing Prairie Rose (SC)

Eastern Wood-Pewee (SC)