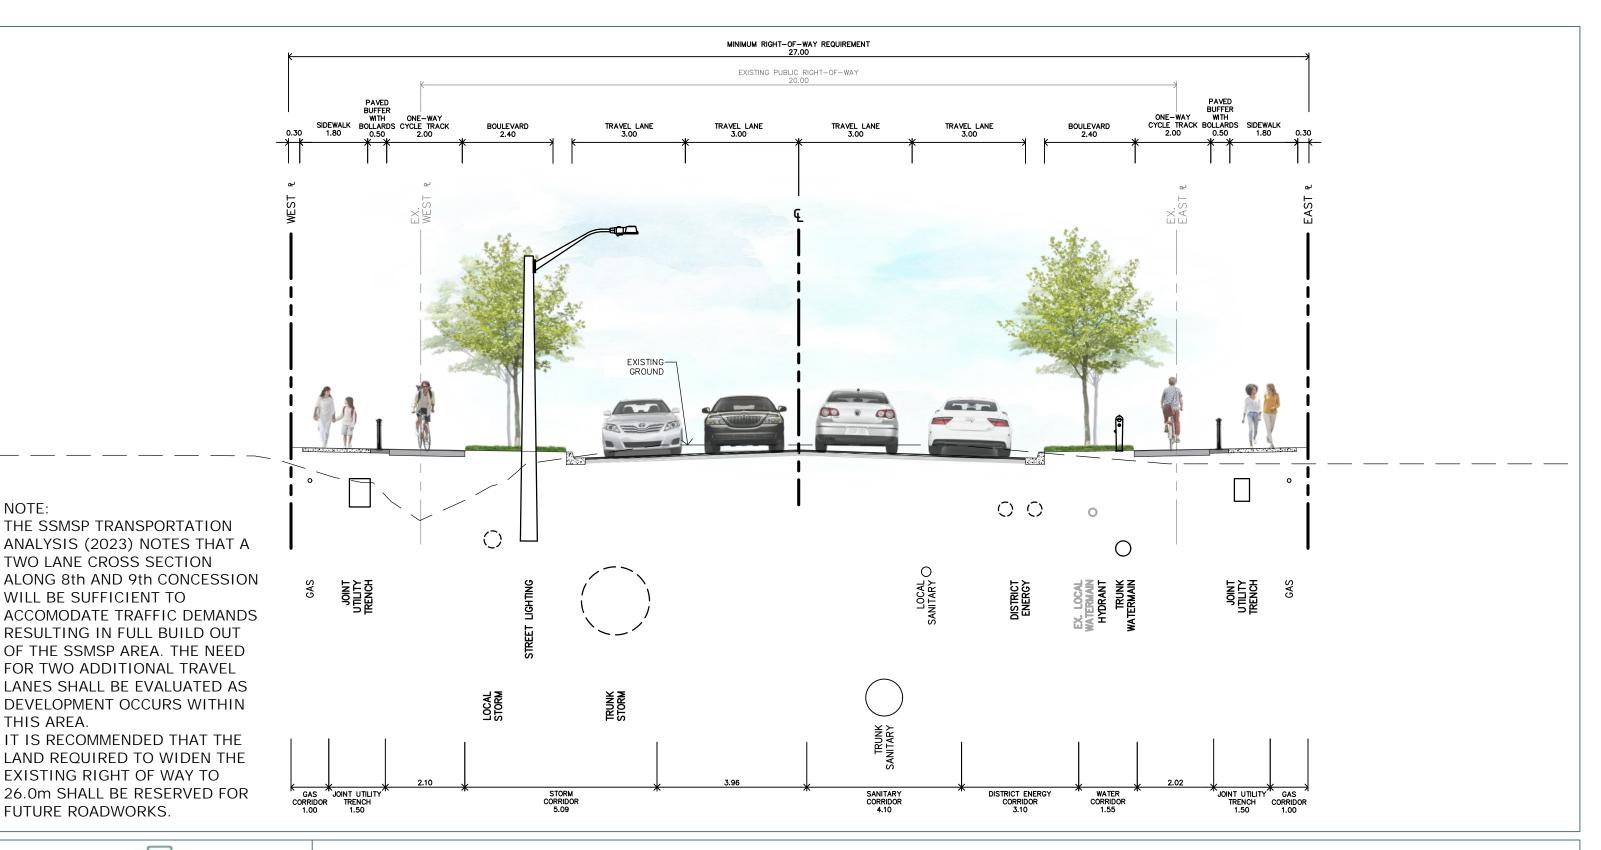

### CONCEPTUAL ROAD CROSS SECTION 8th CONCESSION ROAD

(CYCLE TRACKS & SIDEWALKS)

FIGURE A5-14

DILLON

MAP DRAWING INFORMATION: DATA PROVIDED BY CITY OF WINDSOR 2019, MNRF 2019, TOWN OF TECUMSEH 2019, \*ESSEX REGION CONSERVATION AUTHORITY 2019, \*\*COUNTY OF ESSEX

MAP CREATED BY: JTB
MAP CHECKED BY: DCR
MAP COORDINATE SYSTEM: NAD 1983 CSRS UTM Zone 17N

\*DEM - CGVD28:78 DEM SURFACE DERIVED BY ERCA BASED ON MNRF LIDAR - DIGITAL TERRAIN MODEL (2016-18). COPYRIGHT ERCA, 2019. CONTAINS INFORMATION LICENSED UNDER THE OPEN GOVERNMENT LICENCE - ONTARIO. (WWW.ONTARIO.CA/PAGE/OPEN-GOVERNMENT-LICENCE-ONTARIO)