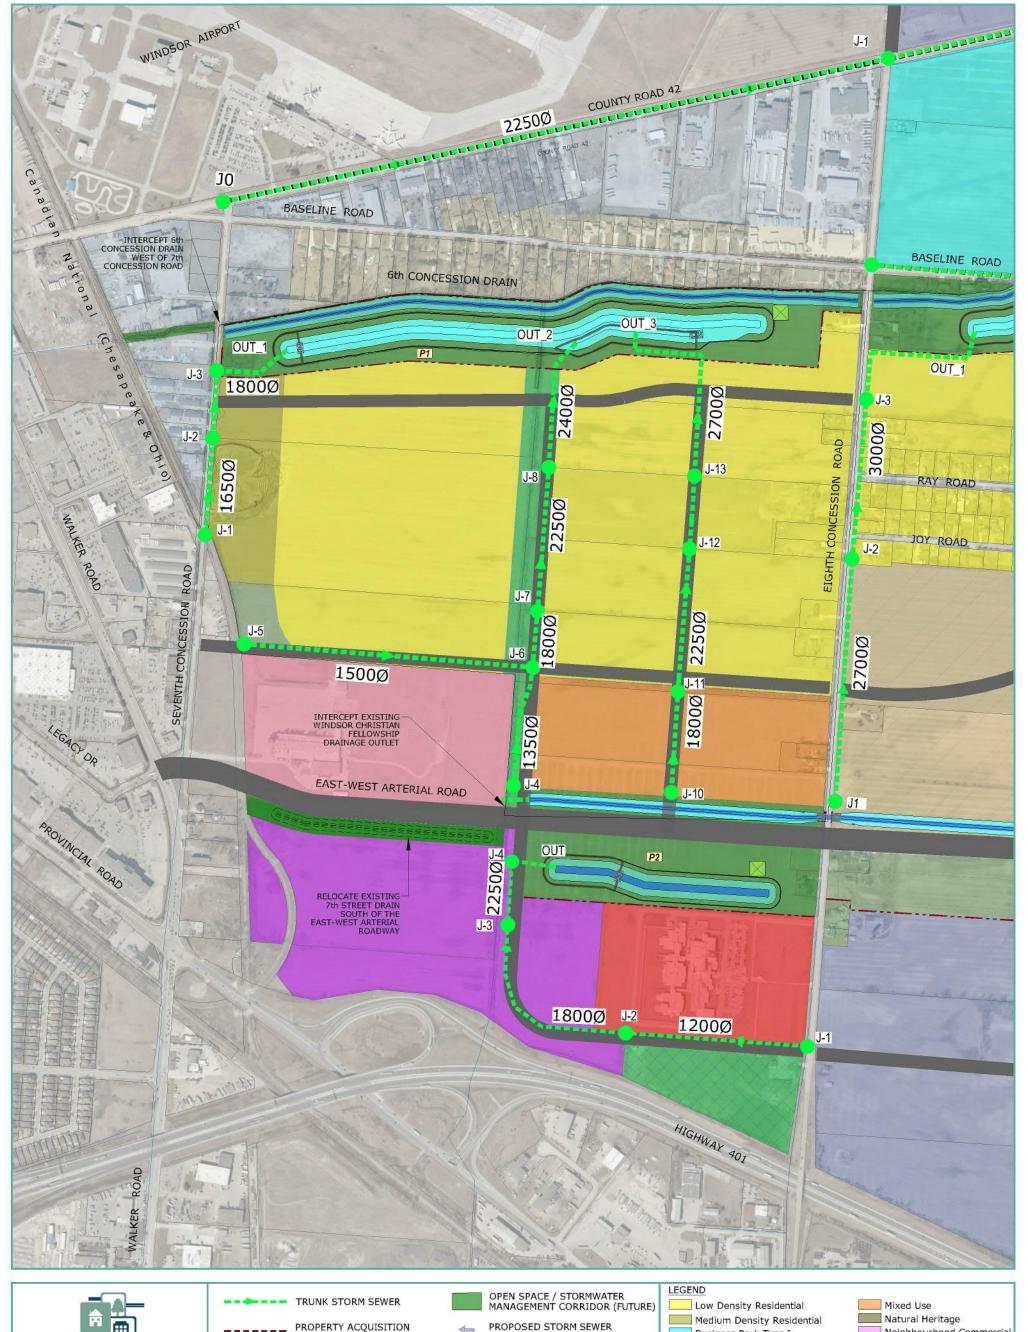

\*\*2019 IMAGERY - THE DIGITAL MAP LAYERS HAVE BEEN USED WITH EXPRESS PERMISSION OF THE CORPORATION OF THE COUNTY OF ESSEX

**STORMWATER** MANAGEMENT CORRIDOR **PROPERTY** REQUIREMENTS

FIGURE A6-1

PROPERTY ACQUISITION BOUNDARY FUTURE COLLECTOR AND ARTERIAL ROADS

NATURAL HERITAGE

EXISITING DRAINS STORM SEWER SIZE 2400Ø

OPEN SPACE / STORMWATER MANAGEMENT CORRIDOR (FUTURE) PROPOSED STORM SEWER DRAINAGE

STORMWATER PUMP STATION STORMWATER MANAGEMENT POND- PERMANENT POOL

STORMWATER MANAGEMENT POND - ACTIVE STORAGE MUNICIPAL DRAIN RELOCATION OR Medium Density Residential Business Park Type I Business Park Type II Major Institutional Existing Employment

Existing Residential Private Recreation Minor Institutional

Natural Heritage Neighbourhood Commercial Open Space/Park Commercial Centre SWM Corridor Airport Solar Farm Future Employment

Future Urban

DILLON

MAP DRAWING INFORMATION:
DATA PROVIDED BY CITY OF WINDSOR 2019, MNRF 2019, TOWN OF
TECUMSER 1919, \*\*ESSEX REGION CONSERVATION AUTHORITY 2019,
\*\*COUNTY OF ESSEX 2019

MAP CREATED BY: RBH MAP CHECKED BY: LMH MAP COORDINATE SYSTEM: NAD 1983 CSRS UTM Zone 17N

"DEM - CGVD28:78 DEM SURFACE DERIVED BY ERCA BASED ON MINRF LIDAR - DIGITAL TERRAIN MODEL (2016-18). COPYRIGHT ERCA, 2019. CONTAINS INFORMATION LICENSED UNDER THE OPEN GOVERNMENT LICENCE - ONTARIO. (WWW.ONTARIO.CA/PAGE/OPEN-GOVERNMENT-LICENCE-ONTARIO)

\*\*2019 IMAGERY - THE DIGITAL MAP LAYERS HAVE BEEN USED WITH EXPRESS PERMISSION OF THE CORPORATION OF THE COUNTY OF ESSEX

NEW DRAIN

SCALE: 1:4000 STATUS: FINAL PROJECT: 19-9817

DATE: May 08, 2023