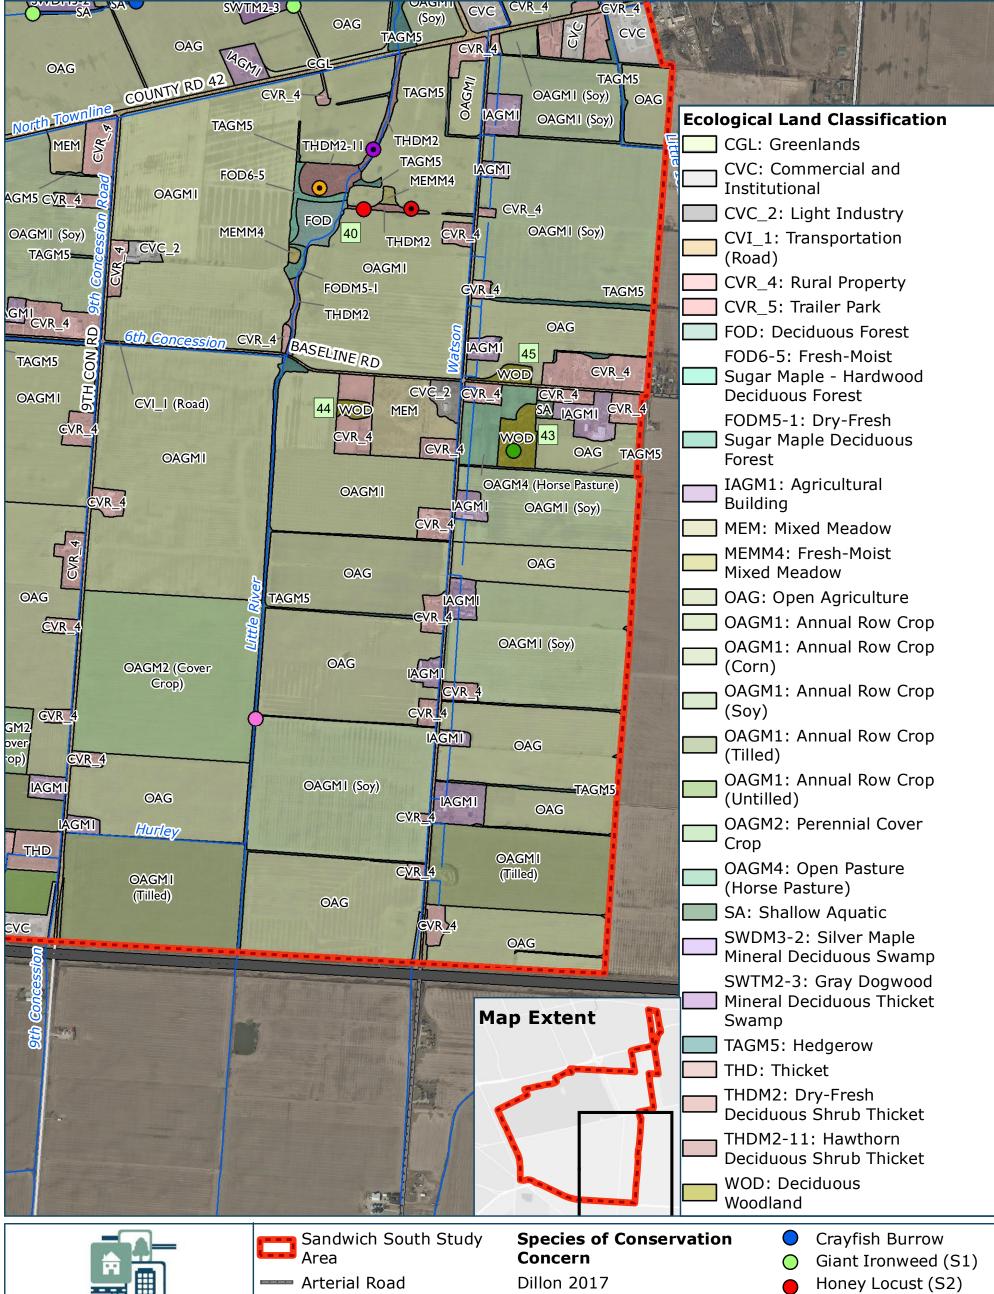

### **BIOPHYSICAL** INVENTORY **RESULTS**

FIGURE A4-2E

DILLON

CONSULTING

MAP DRAWING INFORMATION: DATA PROVIDED BY CITY OF WINDSOR 2019, MNRF 2019, TOWN OF TECUMSEN 2019, \*ESSEX REGION CONSERVATION AUTHORITY 2019, \*\*COUNTY OF ESSEX 2019

MAP CREATED BY: CV MAP CHECKED BY: LK MAP COORDINATE SYSTEM: NAD 1983 CSRS UTM Zone 17N

\*DEM - CGVD28:78 DEM SURFACE DERIVED BY ERCA BASED ON MNRF LIDAR - DIGITAL TERRAIN MODEL (2016-18). COPPRIGHT ERCA, 2019. CONTAINS INFORMATION LICENSED UNDER THE OPEN GOVERNMENT LICENSE - DUTARIO. (WWW.ONTARIO.CA/PAGE/OPEN-GOVERNMENT-LICENCE-ONTARIO  $\star\star2019$  Imagery - the digital map layers have been used with the express permission of the corporation of the county of essex

SCALE 1:14,000 125 250 500 m

STATUS: FINAL PROJECT: 19-9817

DATE: 2022-03-29

NATURAL **HERITAGE FEATURES** 

FIGURE A4-3A

CONSULTING

MAP DRAWING INFORMATION: DATA PROVIDED BY CITY OF WINDSOR 2019, MNRF 2019, TOWN OF TECUMSEH 2019, \*ESSEX REGION CONSERVATION AUTHORITY 2019, \*\*COUNTY OF ESSEX 2019