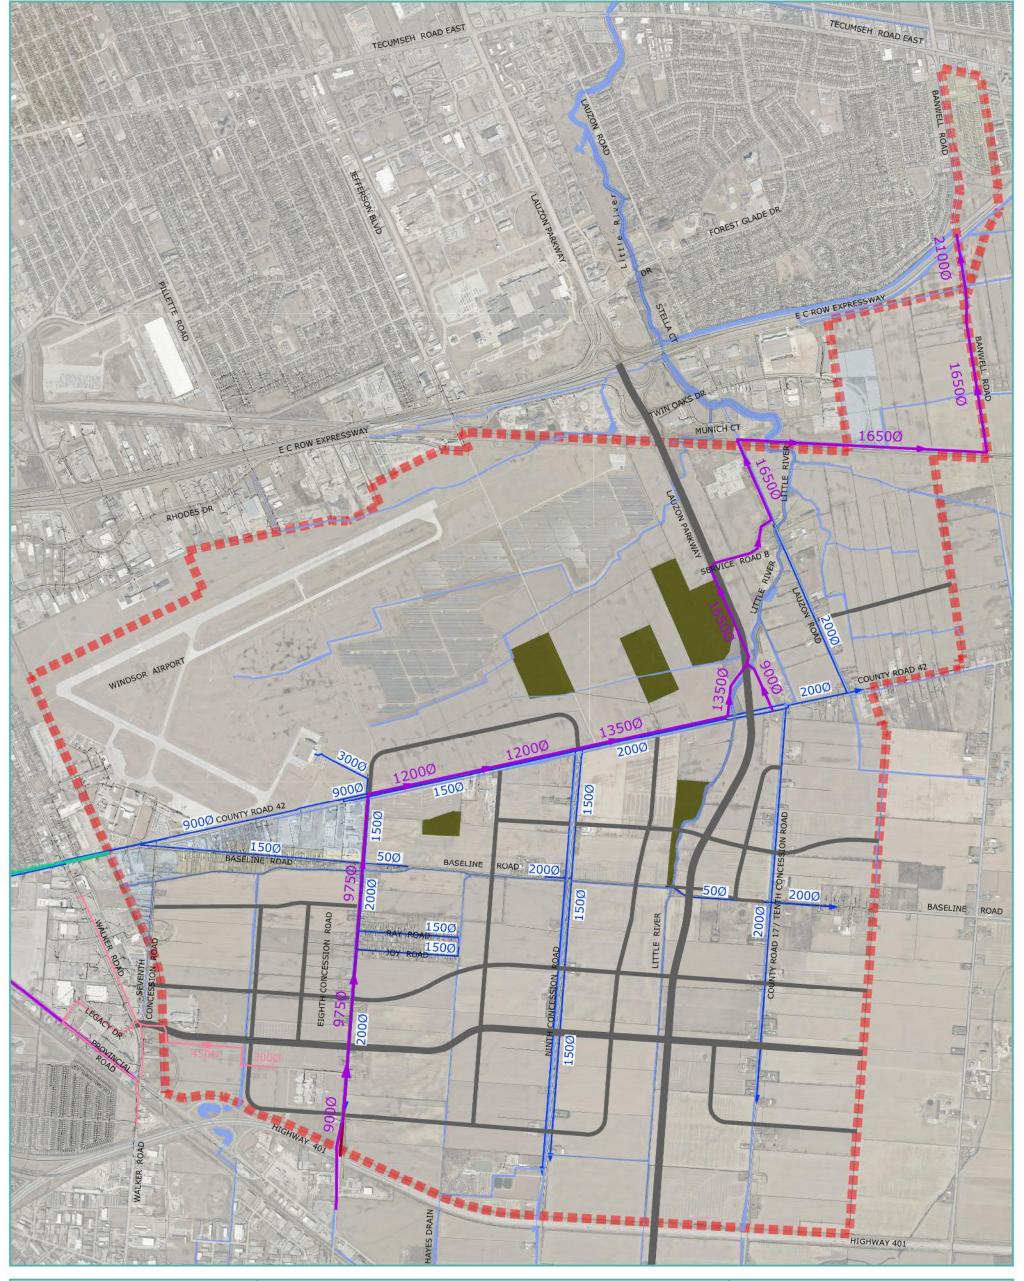

STORMWATER MANAGEMENT POND- PERMANENT POOL

STORMWATER MANAGEMENT POND - ACTIVE STORAGE MUNICIPAL DRAIN RELOCATION OR NEW DRAIN

LITTLE RIVER POLLUTION CONTROL PLANT DRAINAGE AREA LOU ROMANO WATER RECLAMATION PLANT DRAINAGE AREA

PROPOSED SANITARY DRAINAGE AREA EXISTING SANITARY TRUNK SEWERS (LOU

ROMANO) EXISTING SANITARY TRUNK SEWERS

PROPOSED SANITARY TRUNK SEWERS

FIGURE A5-0

CONSULTING

MAP DRAWING INFORMATION: DATA PROVIDED BY CITY OF WINDSOR 2019, MNRF 2019, TOWN OF TECUMSEH 2019, \*ESSEX REGION CONSERVATION AUTHORITY 2019, \*\*COUNTY OF ESSEX 2019 MAP CREATED BY