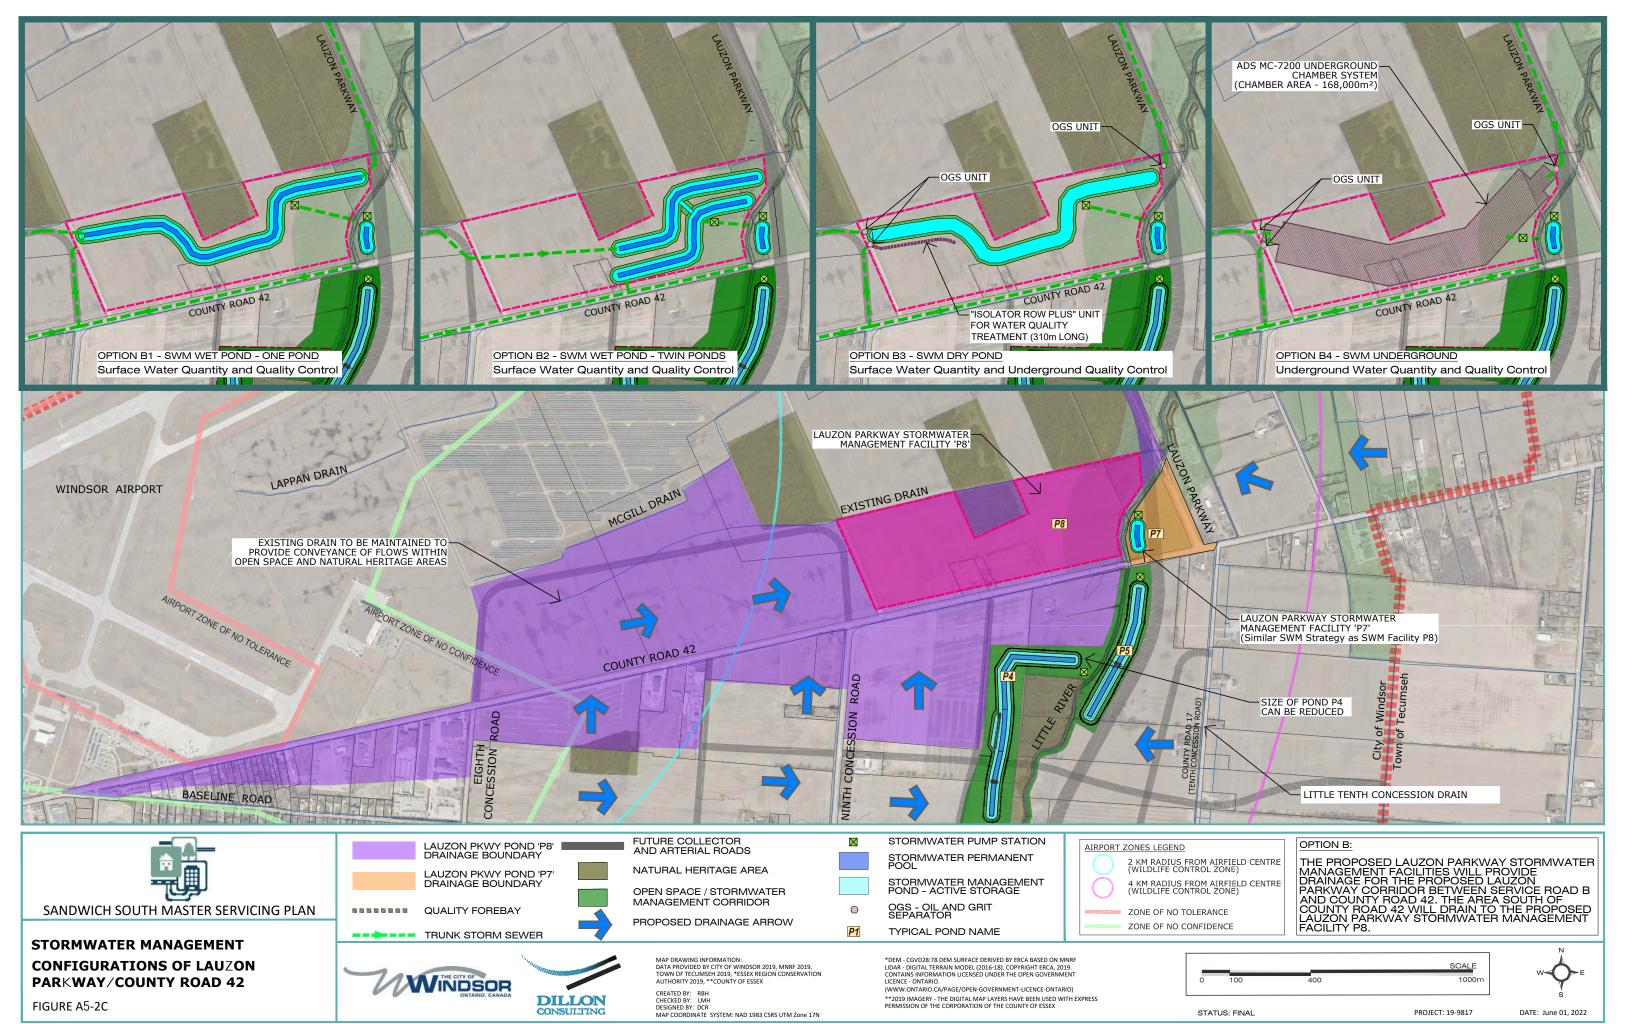

MUNICIPAL DRAIN RELOCATION OR NEW DRAIN

**STORMWATER MANAGEMENT** STRATEGY

FIGURE A5-3

**DILLON**CONSULTING

P1

MAP DRAWING INFORMATION: DATA PROVIDED BY CITY OF WINDSOR 2019, MNRF 2019, TOWN OF TECLIMISER JOIN, \*ESSEX REGION CONSERVATION AUTHORITY 2019, \*\*COUNTY OF ESSEX 2019