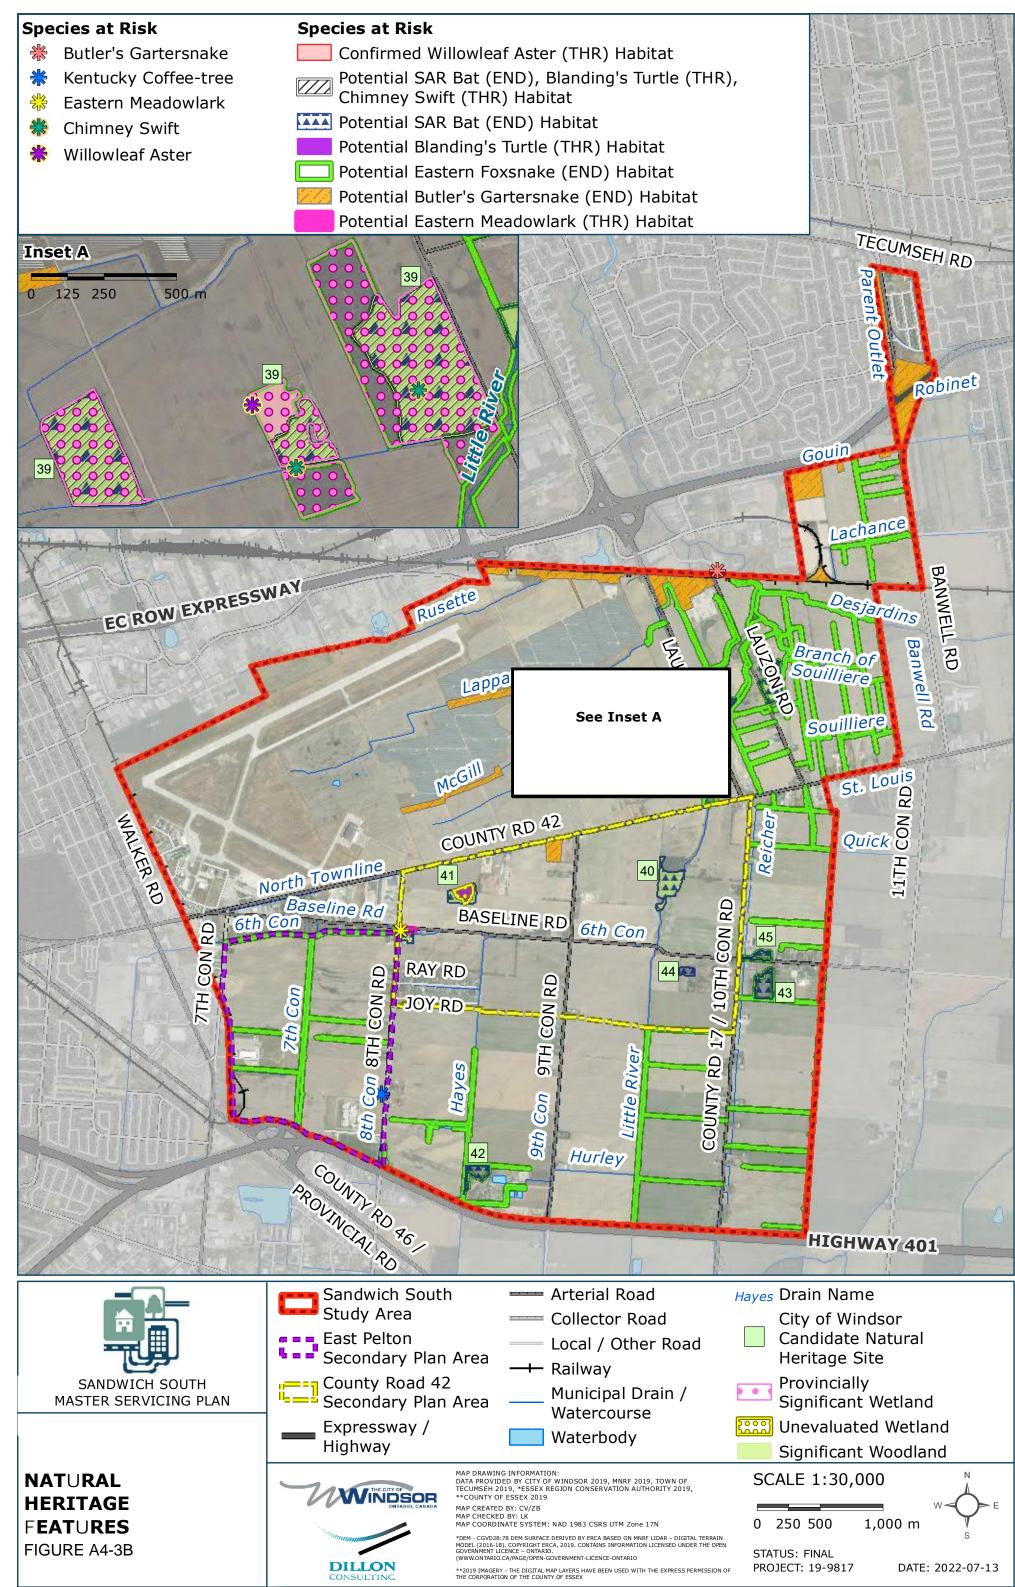

SCALE 1:14,000 125 250 500 m

STATUS: FINAL PROJECT: 19-9817

DATE: 2022-03-29

NATURAL **HERITAGE FEATURES** 

FIGURE A4-3A

CONSULTING

MAP DRAWING INFORMATION: DATA PROVIDED BY CITY OF WINDSOR 2019, MNRF 2019, TOWN OF TECUMSEH 2019, \*ESSEX REGION CONSERVATION AUTHORITY 2019, \*\*COUNTY OF ESSEX 2019