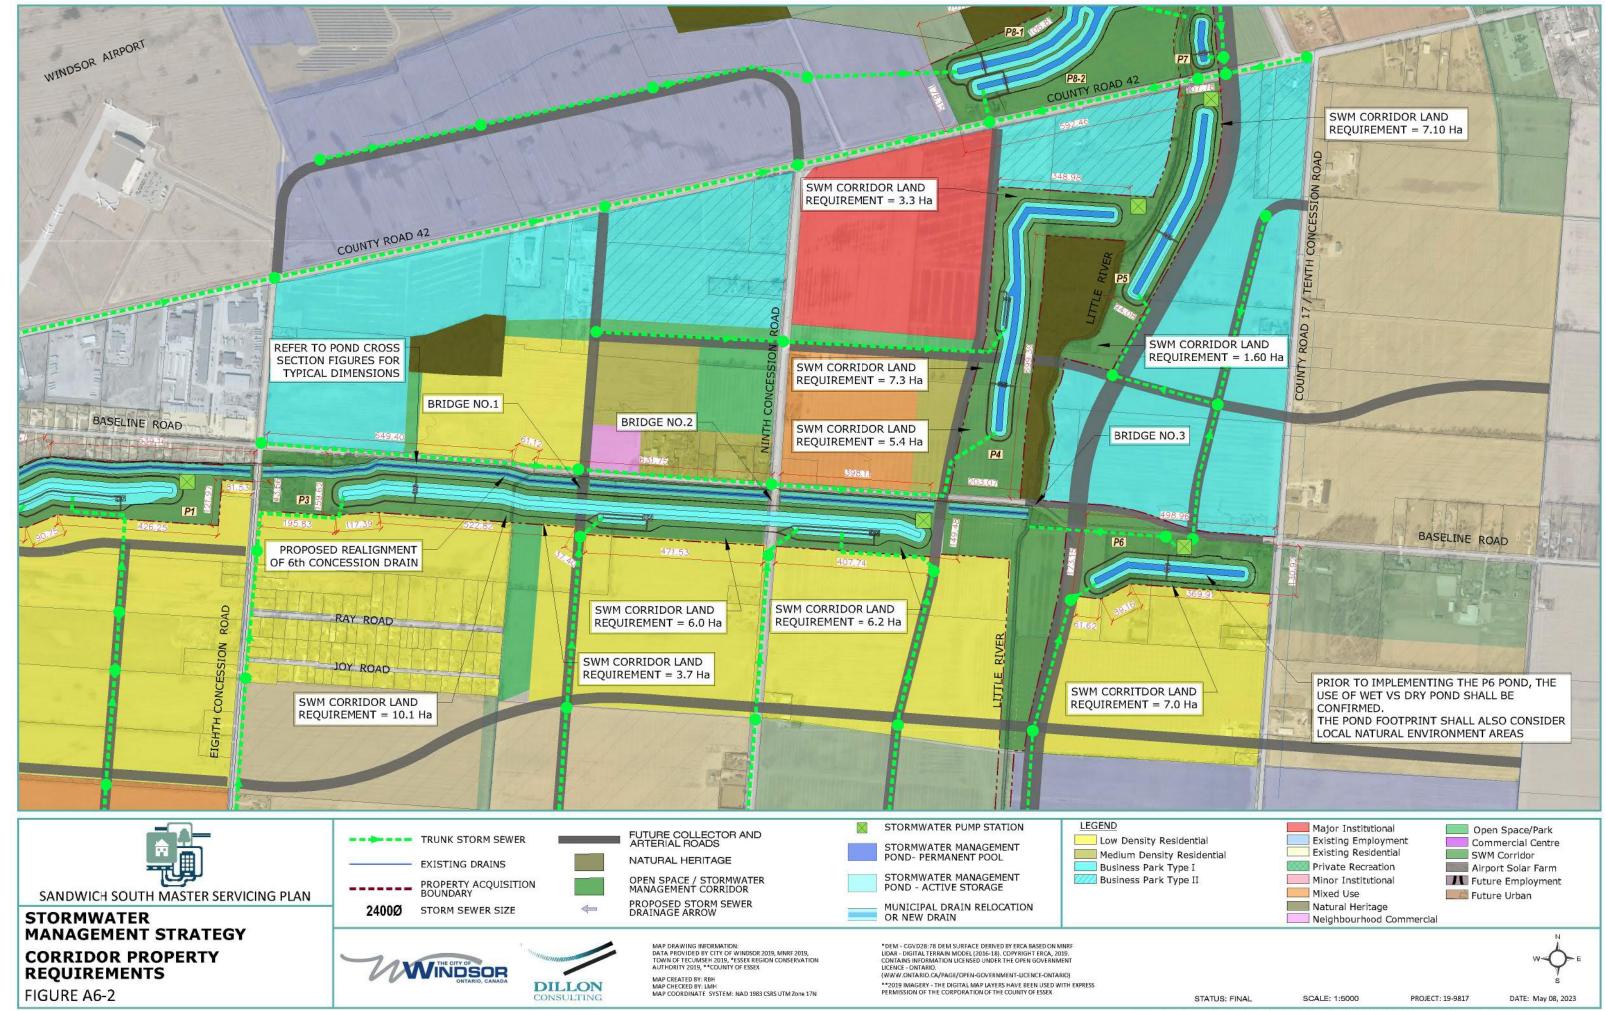

\*\*2019 IMAGERY - THE DIGITAL MAP LAYERS HAVE BEEN USED WITH EXPRESS PERMISSION OF THE CORPORATION OF THE COUNTY OF ESSEX

**STORMWATER** MANAGEMENT CORRIDOR **PROPERTY** REQUIREMENTS

FIGURE A6-1

PROPERTY ACQUISITION BOUNDARY FUTURE COLLECTOR AND ARTERIAL ROADS

NATURAL HERITAGE

EXISITING DRAINS STORM SEWER SIZE 2400Ø

OPEN SPACE / STORMWATER MANAGEMENT CORRIDOR (FUTURE) PROPOSED STORM SEWER DRAINAGE

STORMWATER PUMP STATION STORMWATER MANAGEMENT POND- PERMANENT POOL

STORMWATER MANAGEMENT POND - ACTIVE STORAGE MUNICIPAL DRAIN RELOCATION OR Medium Density Residential Business Park Type I Business Park Type II Major Institutional Existing Employment

Existing Residential Private Recreation Minor Institutional

Natural Heritage Neighbourhood Commercial Open Space/Park Commercial Centre SWM Corridor Airport Solar Farm Future Employment

Future Urban

DILLON

MAP DRAWING INFORMATION:
DATA PROVIDED BY CITY OF WINDSOR 2019, MNRF 2019, TOWN OF
TECUMSER 1919, \*\*ESSEX REGION CONSERVATION AUTHORITY 2019,
\*\*COUNTY OF ESSEX 2019

MAP CREATED BY: RBH MAP CHECKED BY: LMH MAP COORDINATE SYSTEM: NAD 1983 CSRS UTM Zone 17N

"DEM - CGVD28:78 DEM SURFACE DERIVED BY ERCA BASED ON MINRF LIDAR - DIGITAL TERRAIN MODEL (2016-18). COPYRIGHT ERCA, 2019. CONTAINS INFORMATION LICENSED UNDER THE OPEN GOVERNMENT LICENCE - ONTARIO. (WWW.ONTARIO.CA/PAGE/OPEN-GOVERNMENT-LICENCE-ONTARIO)

\*\*2019 IMAGERY - THE DIGITAL MAP LAYERS HAVE BEEN USED WITH EXPRESS PERMISSION OF THE CORPORATION OF THE COUNTY OF ESSEX

NEW DRAIN

SCALE: 1:4000 STATUS: FINAL PROJECT: 19-9817

DATE: May 08, 2023