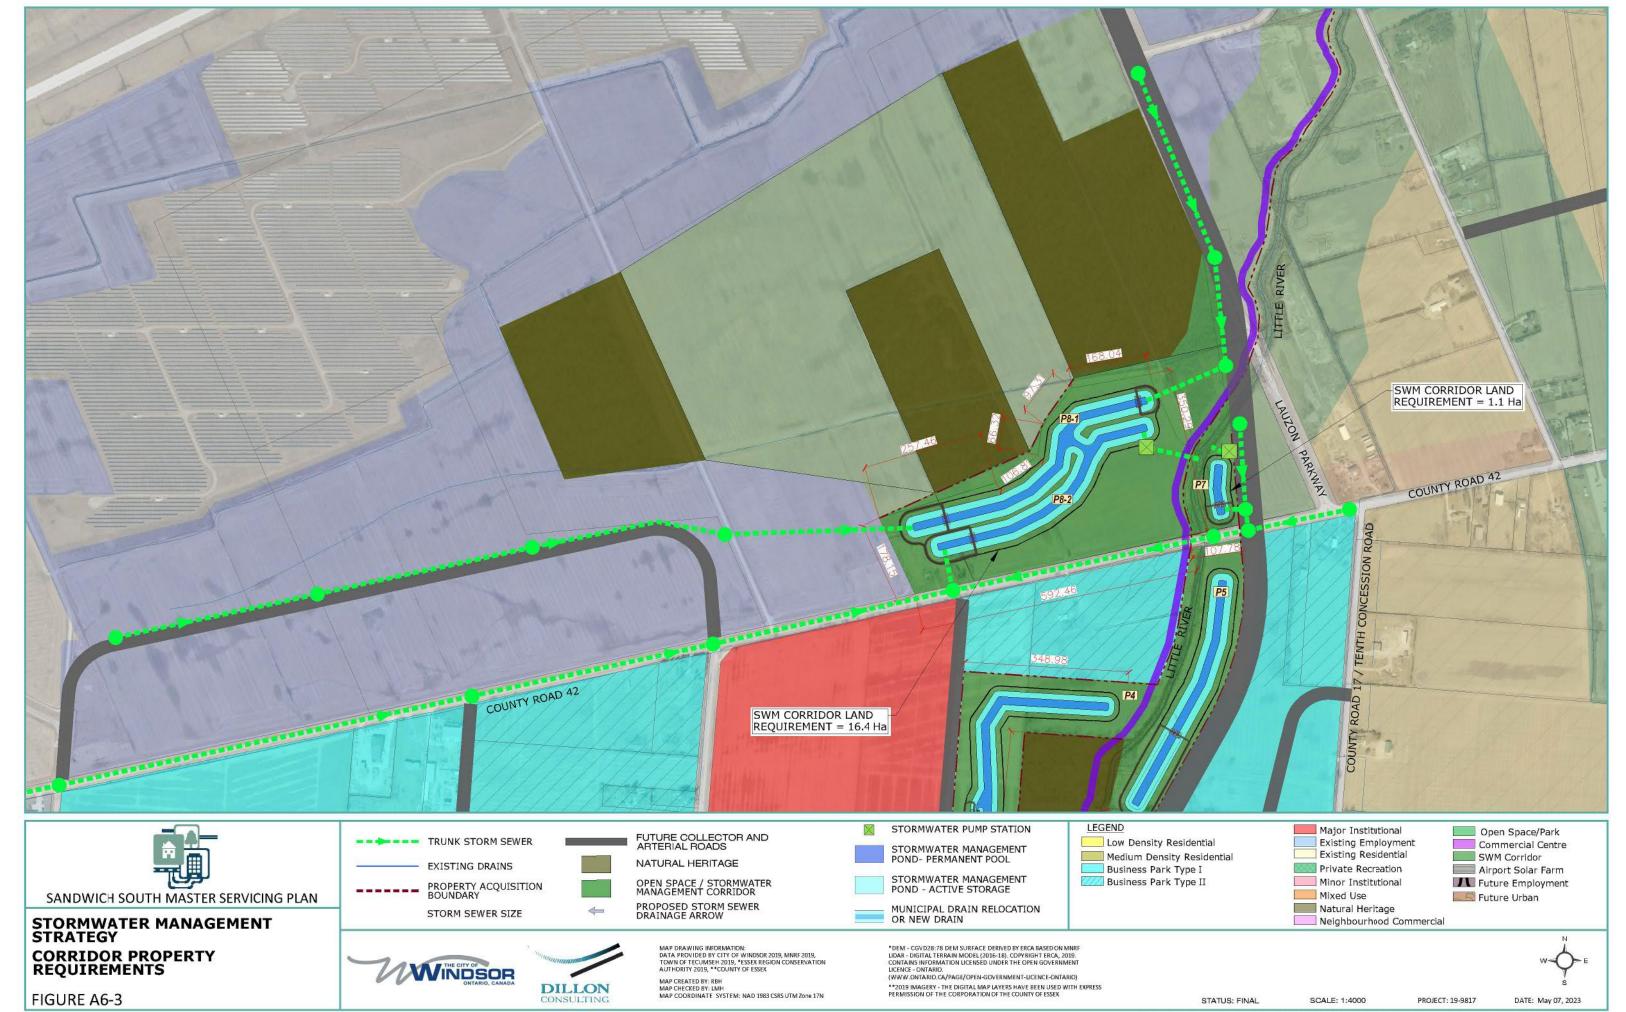

\*\*2019 IMAGERY - THE DIGITAL MAP LAYERS HAVE BEEN USED WITH EXPRESS PERMISSION OF THE CORPORATION OF THE COUNTY OF ESSEX

**STORMWATER** MANAGEMENT CORRIDOR **PROPERTY** REQUIREMENTS

FIGURE A6-1

PROPERTY ACQUISITION BOUNDARY FUTURE COLLECTOR AND ARTERIAL ROADS

NATURAL HERITAGE

EXISITING DRAINS STORM SEWER SIZE 2400Ø

OPEN SPACE / STORMWATER MANAGEMENT CORRIDOR (FUTURE) PROPOSED STORM SEWER DRAINAGE

STORMWATER PUMP STATION STORMWATER MANAGEMENT POND- PERMANENT POOL

STORMWATER MANAGEMENT POND - ACTIVE STORAGE MUNICIPAL DRAIN RELOCATION OR Medium Density Residential Business Park Type I Business Park Type II Major Institutional Existing Employment

Existing Residential Private Recreation Minor Institutional

Natural Heritage Neighbourhood Commercial Open Space/Park Commercial Centre SWM Corridor Airport Solar Farm Future Employment

Future Urban

DILLON

MAP DRAWING INFORMATION:
DATA PROVIDED BY CITY OF WINDSOR 2019, MNRF 2019, TOWN OF
TECUMSER 1919, \*\*ESSEX REGION CONSERVATION AUTHORITY 2019,
\*\*COUNTY OF ESSEX 2019

MAP CREATED BY: RBH MAP CHECKED BY: LMH MAP COORDINATE SYSTEM: NAD 1983 CSRS UTM Zone 17N

"DEM - CGVD28:78 DEM SURFACE DERIVED BY ERCA BASED ON MINRF LIDAR - DIGITAL TERRAIN MODEL (2016-18). COPYRIGHT ERCA, 2019. CONTAINS INFORMATION LICENSED UNDER THE OPEN GOVERNMENT LICENCE - ONTARIO. (WWW.ONTARIO.CA/PAGE/OPEN-GOVERNMENT-LICENCE-ONTARIO)

\*\*2019 IMAGERY - THE DIGITAL MAP LAYERS HAVE BEEN USED WITH EXPRESS PERMISSION OF THE CORPORATION OF THE COUNTY OF ESSEX

NEW DRAIN

SCALE: 1:4000 STATUS: FINAL PROJECT: 19-9817

DATE: May 08, 2023