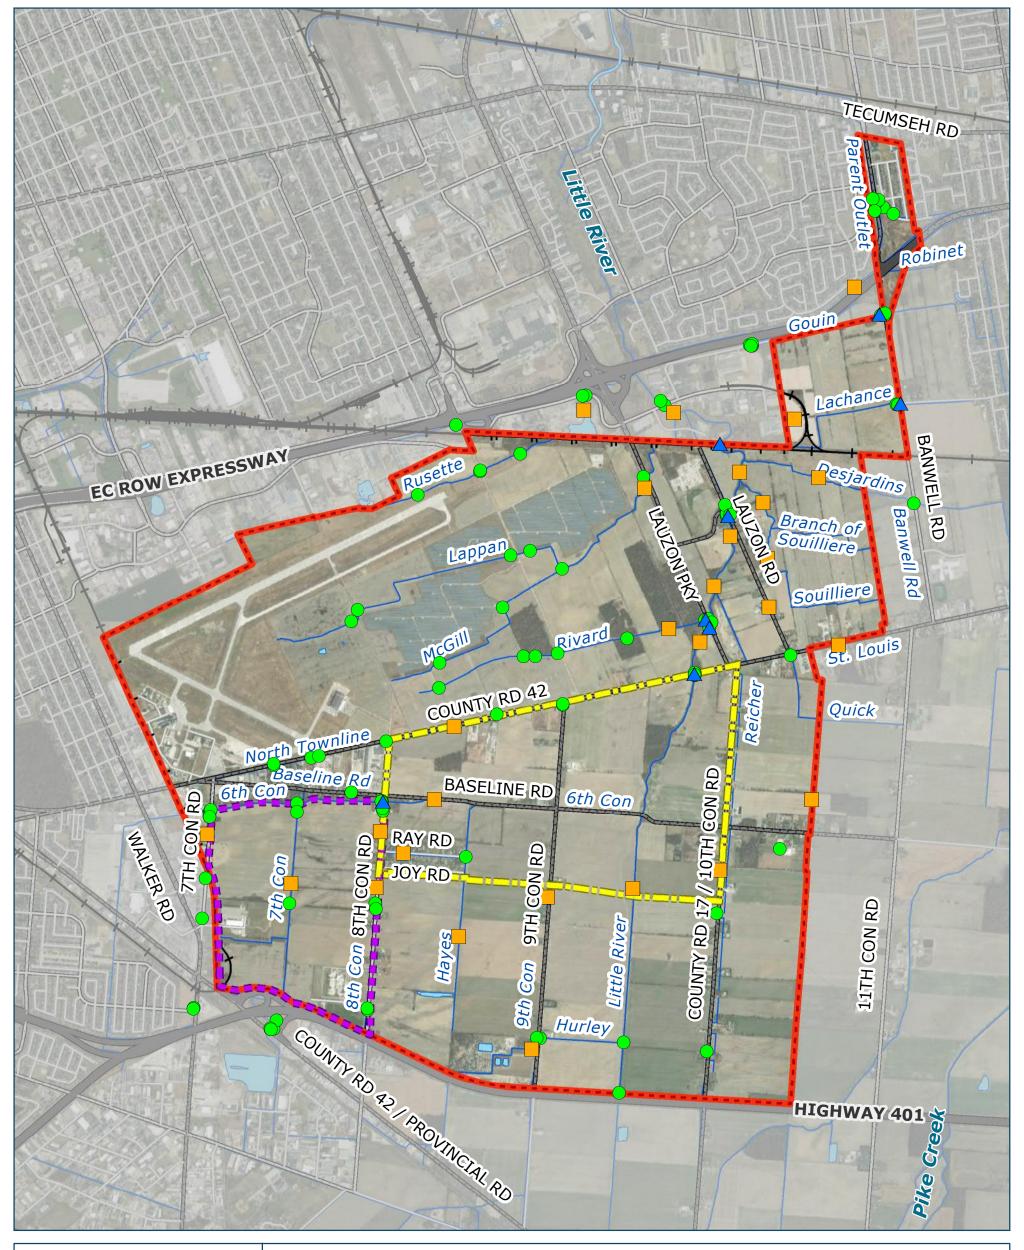

FIGURE A4-1

Sandwich South Study Area

County Road 42 Secondary Plan Area East Pelton Secondary Plan Area

Expressway / Highway

--- Arterial Road

= Collector Road

Local / Other Road

Municipal Drain / Watercourse

Waterbody Hayes Drain Name

**Aquatic Assessment Station** 

▲ Waldron, 2009

Ecoplans, 2011

Dillon, 2019 and 2020

CONSULTING

MAP DRAWING INFORMATION:
DATA PROVIDED BY CITY OF WINDSOR 2019, MNRF 2019, TOWN OF
TECUMSEH 2019, \*ESSEX REGION CONSERVATION AUTHORITY 2019,
\*\*COUNTY OF ESSEX 2019 MAP CREATED BY: ZJB /LK MAP CHECKED BY: KM
MAP COORDINATE SYSTEM: NAD 1983 CSRS UTM Zone 17N