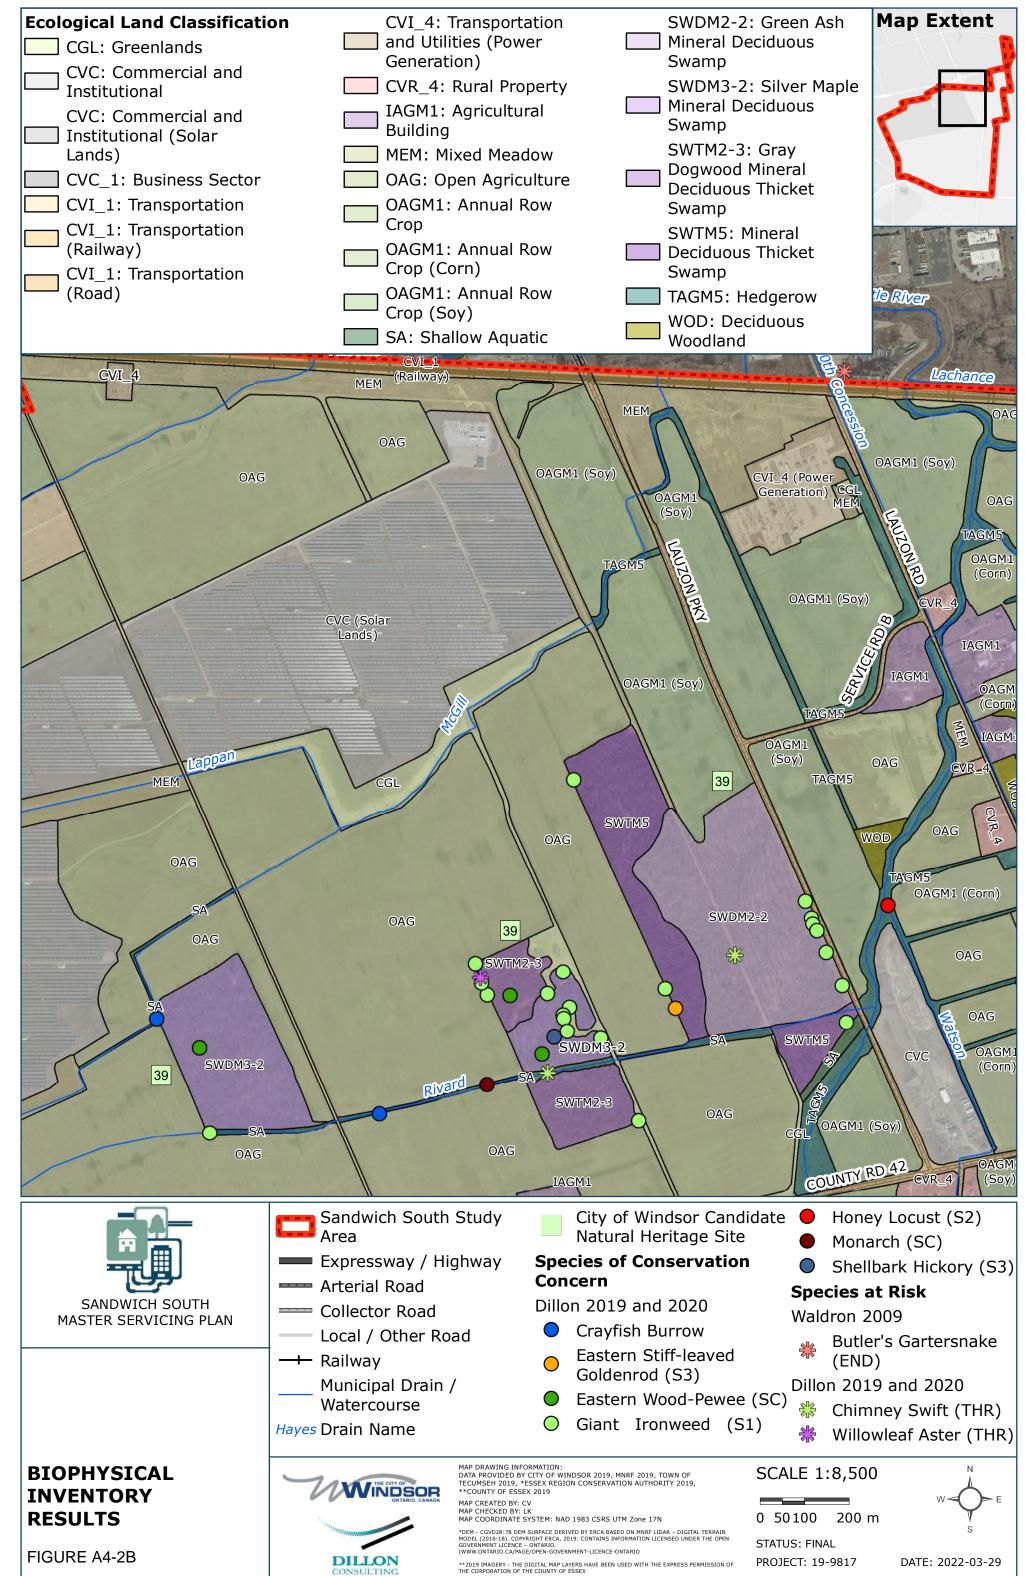

### **BIOPHYSICAL** INVENTORY **RESULTS**

FIGURE A4-2C

MAP DRAWING INFORMATION: DATA PROVIDED BY CITY OF WINDSOR 2019, MNRF 2019, TOWN OF TECUMSEH 2019, \*ESSEX REGION CONSERVATION AUTHORITY 2019, \*\*COUNTY OF ESSEX 2019 MAP CREATED BY: CV MAP CHECKED BY: LK MAP COORDINATE SYSTEM: NAD 1983 CSRS UTM Zone 17N

\*DEM - CGVD28:78 DEM SURFACE DERIVED BY ERCA BASED ON MNRF LIDAR - DIGITAL TERRAIN MODEL (2016-18). COPYRIGHT ERCA, 2019. CONTAINS INFORMATION LICENSED UNDER THE OPEN GOVERNMENT LICENCE - ONTARIO. (WWW.ONTARIO.CA/PAGE/OPEN-GOVERNMENT-LICENCE-ONTARIO

\*\*2019 IMAGERY - THE DIGITAL MAP LAYERS HAVE BEEN USED WITH THE EXPRESS PERMISSION OF THE CORPORATION OF THE COUNTY OF ESSEX

SCALE 1:13,000

STATUS: FINAL PROJECT: 19-9817

DATE: 2022-03-29

Municipal Drain / Watercourse

Hayes Drain Name

City of Windsor Candidate Dillon 2019 and 2020 Natural Heritage Site

Wood Thrush (SC)

Honey Locust (S2)

Snapping Turtle (SC)

Climbing Prairie Rose (SC)

Eastern Wood-Pewee (SC)