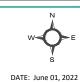

FIGURE A5-2B

OPEN SPACE / STORMWATER

MANAGEMENT CORRIDOR PROPOSED DRAINAGE ARROW

CREATED BY: RBH
CHECKED BY: LMH
DESIGNED BY: DCR
MAP COORDINATE SYSTEM: NAD 1983 CSRS UTM Zone 17N

**P1** 

STORMWATER MANAGEMENT POND - ACTIVE STORAGE OGS - OIL AND GRIT SEPARATOR

TYPICAL POND NAME

2 KM RADIUS FROM AIRFIELD CENTRE (WILDLIFE CONTROL ZONE) 4 KM RADIUS FROM AIRFIELD CENTRE (WILDLIFE CONTROL ZONE)

STATUS: FINAL

ZONE OF NO TOLERANCE

THE PROPOSED LAUZON PARKWAY STORMWATER MANAGEMENT FACILITIES WILL PROVIDE DRAINAGE FOR THE PROPOSED LAUZON PARKWAY CORRIDOR BETWEEN SERVICE ROAD B AND COUNTY ROAD 42. THE AREA SOUTH OF COUNTY ROAD 42 WILL DRAIN TO THE PROPOSED LAUZON PARKWAY STORMWATER MANAGEMENT FACILITY P8.