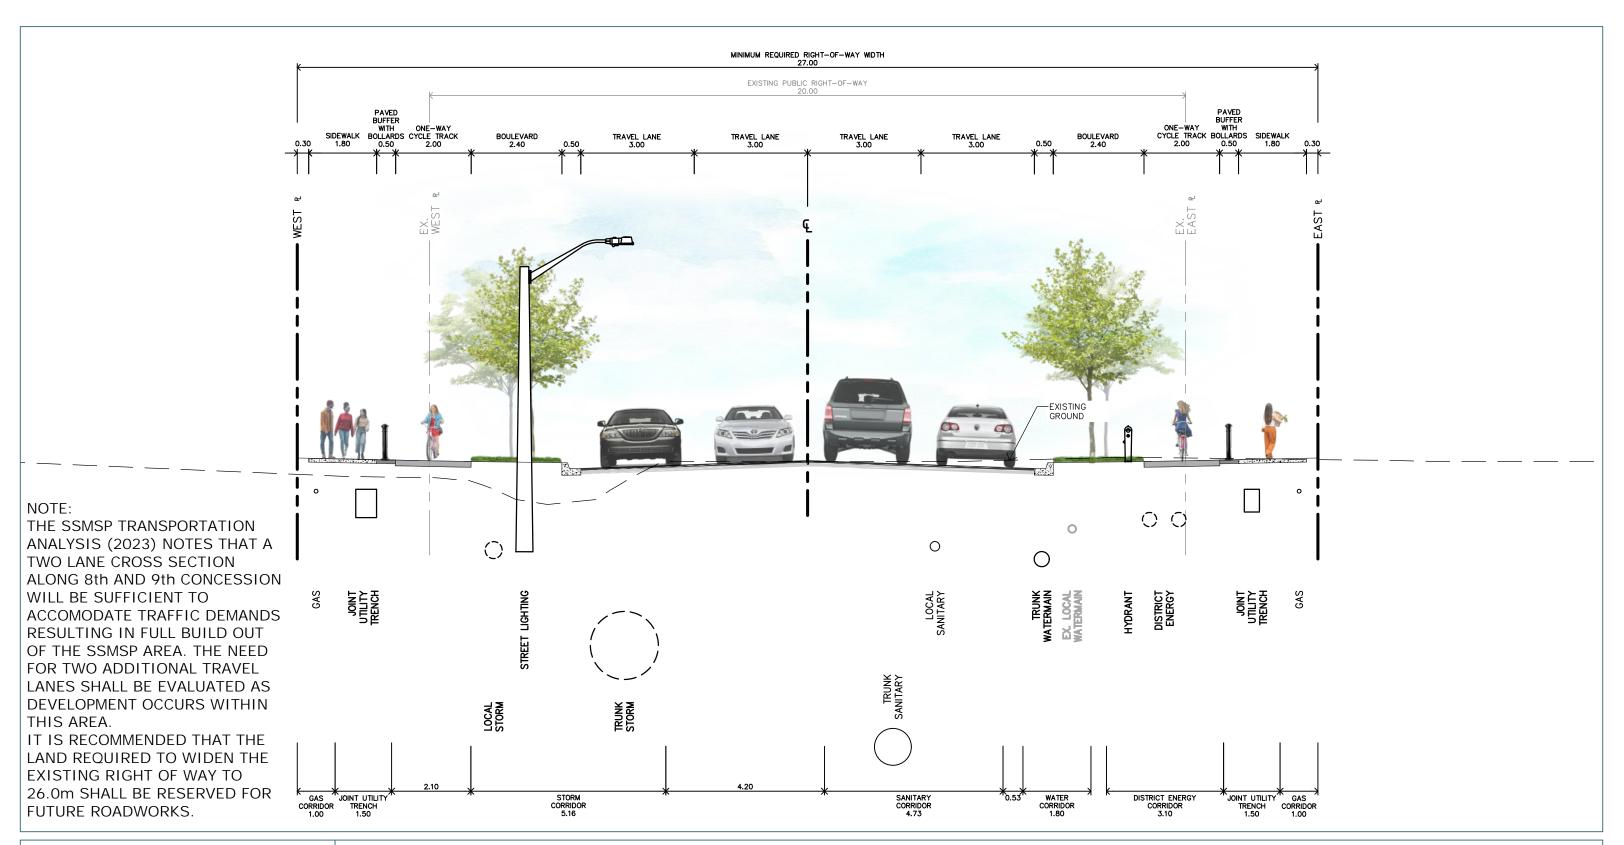

#### **CONCEPTUAL ROAD CROSS SECTION** 9th CONCESSION ROAD

(CYCLE TRACKS & SIDEWALKS)

FUTURE ROADWORKS.

FIGURE A5-15

NOTE:

THIS AREA.

DILLON

MAP DRAWING INFORMATION:
DATA PROVIDED BY CITY OF WINDSOR 2019, MNRF
2019, TOWN OF TECUMSEH 2019, \*ESSEX REGION
CONSERVATION AUTHORITY 2019, \*\*COUNTY OF ES