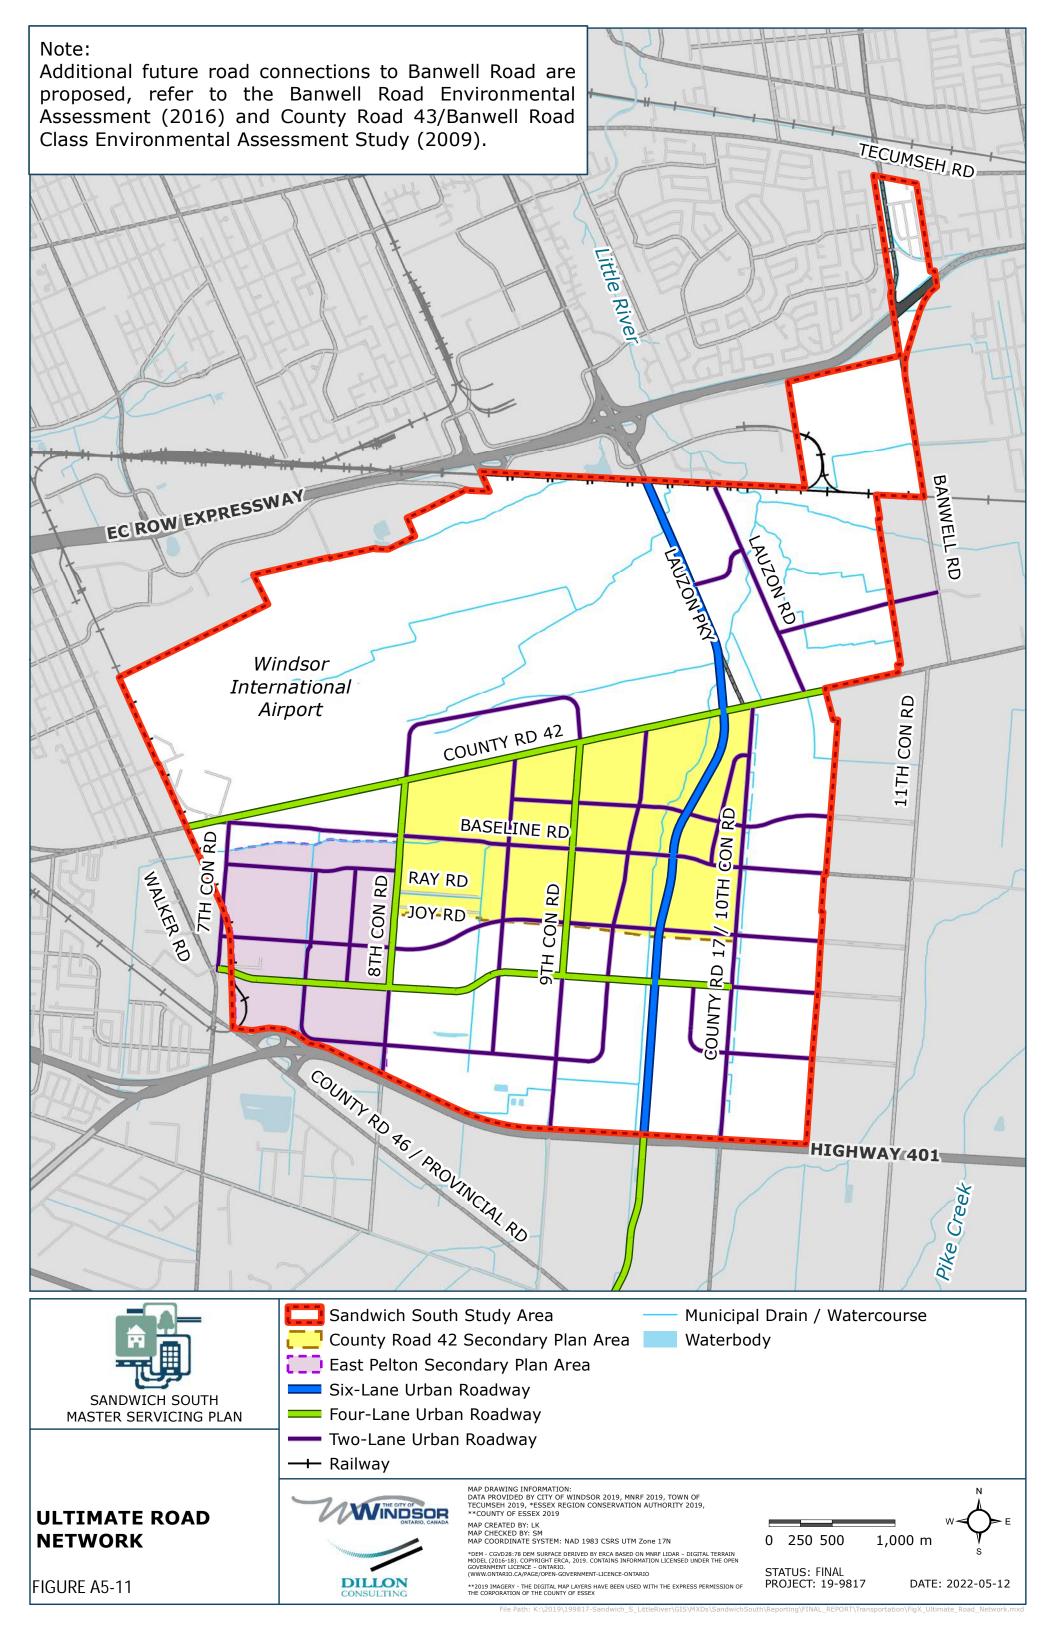

# CONCEPTUAL ROAD CROSS SECTION BASELINE ROAD EIGHTH CONCESSION ROAD TO LAUZON PARKWAY (CYCLE TRACKS & SIDEWALKS)

FIGURE A5-12

DILLON

MAP DRAWING INFORMATION: DATA PROVIDED BY CITY OF WINDSOR 2019, MNRF 2019, TOWN OF TECUMSEH 2019, \*ESSEX REGION CONSERVATION AUTHORITY 2019, \*\*COUNTY OF ESSEX