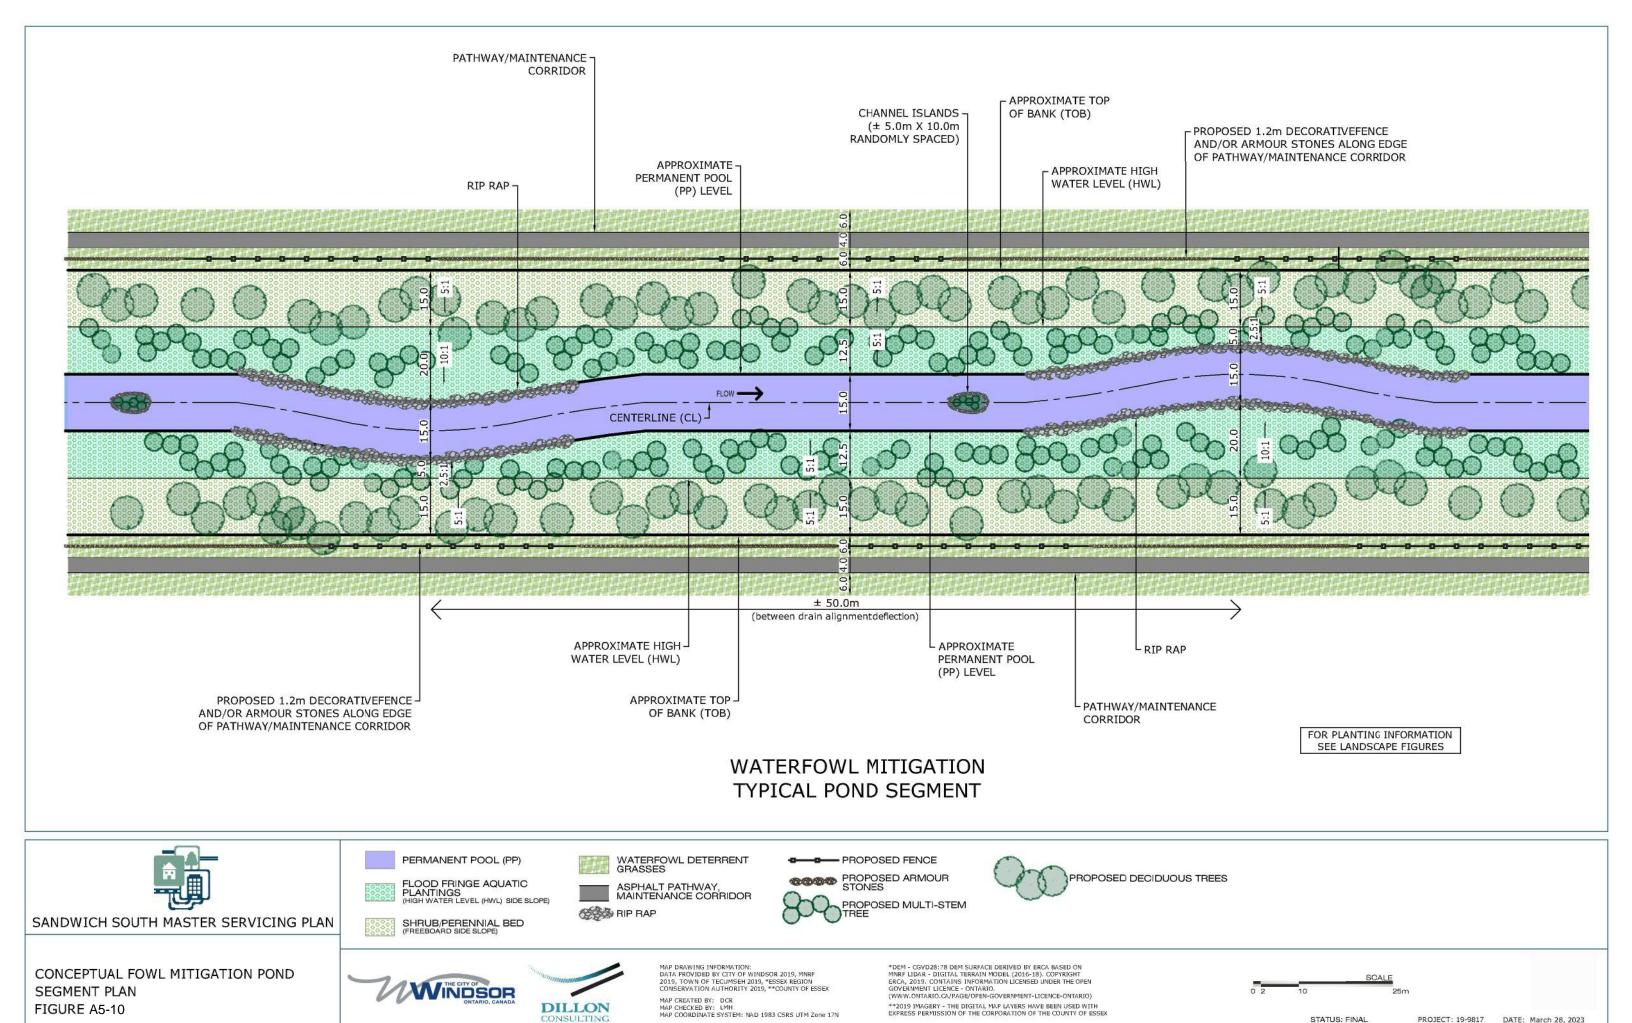

CR42SPA NW (P4)

STORMWATER MANAGEMENT CORRIDOR WITH OFFLINE FOREBAY FIGURE A5-9

STORMWATER MANAGEMENT POND- PERMANENT POOL

STORMWATER MANAGEMENT POND - ACTIVE STORAGE

MAP DRAWING INFORMATION:
DATA PROVIDED BY CITY OF WINDSOR 2019, MNRF
2019, TOWN OF TECUNSEN 2019, \*ESSEX REGION
CONSERVATION AUTHORITY 2019, \*\*COUNTY OF ESSEX
MAP CREATED BY: DCR
MAP CHECKED BY: LMH
MAP COORDINATE SYSTEM: NAD 1983 CSRS UTM Zone 17N