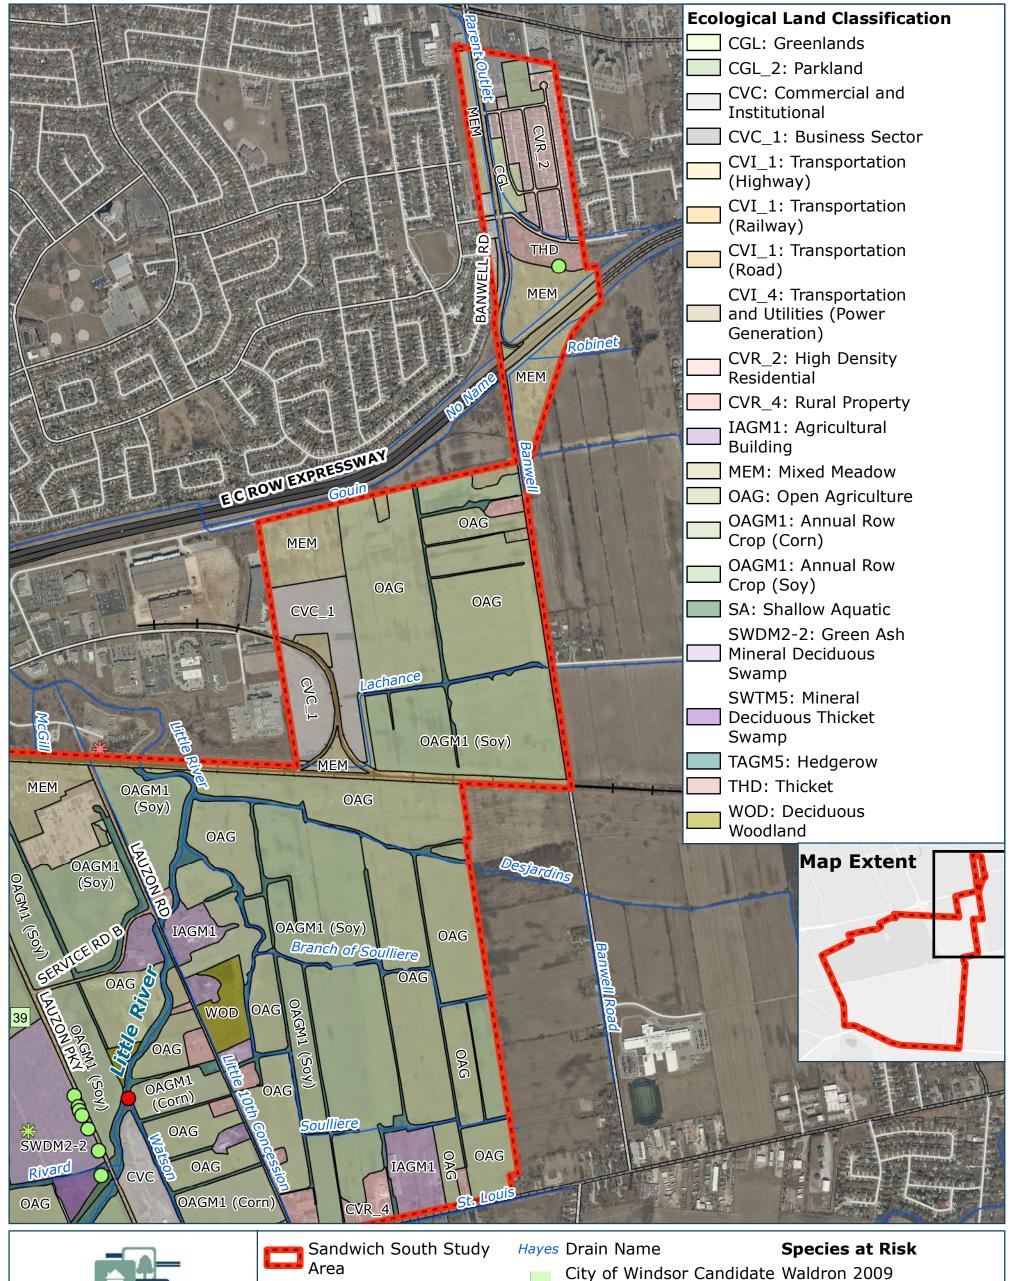

### **BIOPHYSICAL** INVENTORY **RESULTS**

FIGURE A4-2E

DILLON

CONSULTING

MAP DRAWING INFORMATION: DATA PROVIDED BY CITY OF WINDSOR 2019, MNRF 2019, TOWN OF TECUMSEN 2019, \*ESSEX REGION CONSERVATION AUTHORITY 2019, \*\*COUNTY OF ESSEX 2019

MAP CREATED BY: CV MAP CHECKED BY: LK MAP COORDINATE SYSTEM: NAD 1983 CSRS UTM Zone 17N

\*DEM - CGVD28:78 DEM SURFACE DERIVED BY ERCA BASED ON MNRF LIDAR - DIGITAL TERRAIN MODEL (2016-18). COPPRIGHT ERCA, 2019. CONTAINS INFORMATION LICENSED UNDER THE OPEN GOVERNMENT LICENSE - DUTARIO. (WWW.ONTARIO.CA/PAGE/OPEN-GOVERNMENT-LICENCE-ONTARIO  $\star\star2019$  Imagery - the digital map layers have been used with the express permission of the corporation of the county of essex

SCALE 1:14,000 125 250 500 m

STATUS: FINAL PROJECT: 19-9817

DATE: 2022-03-29

NATURAL **HERITAGE FEATURES** 

FIGURE A4-3A

CONSULTING

MAP DRAWING INFORMATION: DATA PROVIDED BY CITY OF WINDSOR 2019, MNRF 2019, TOWN OF TECUMSEH 2019, \*ESSEX REGION CONSERVATION AUTHORITY 2019, \*\*COUNTY OF ESSEX 2019