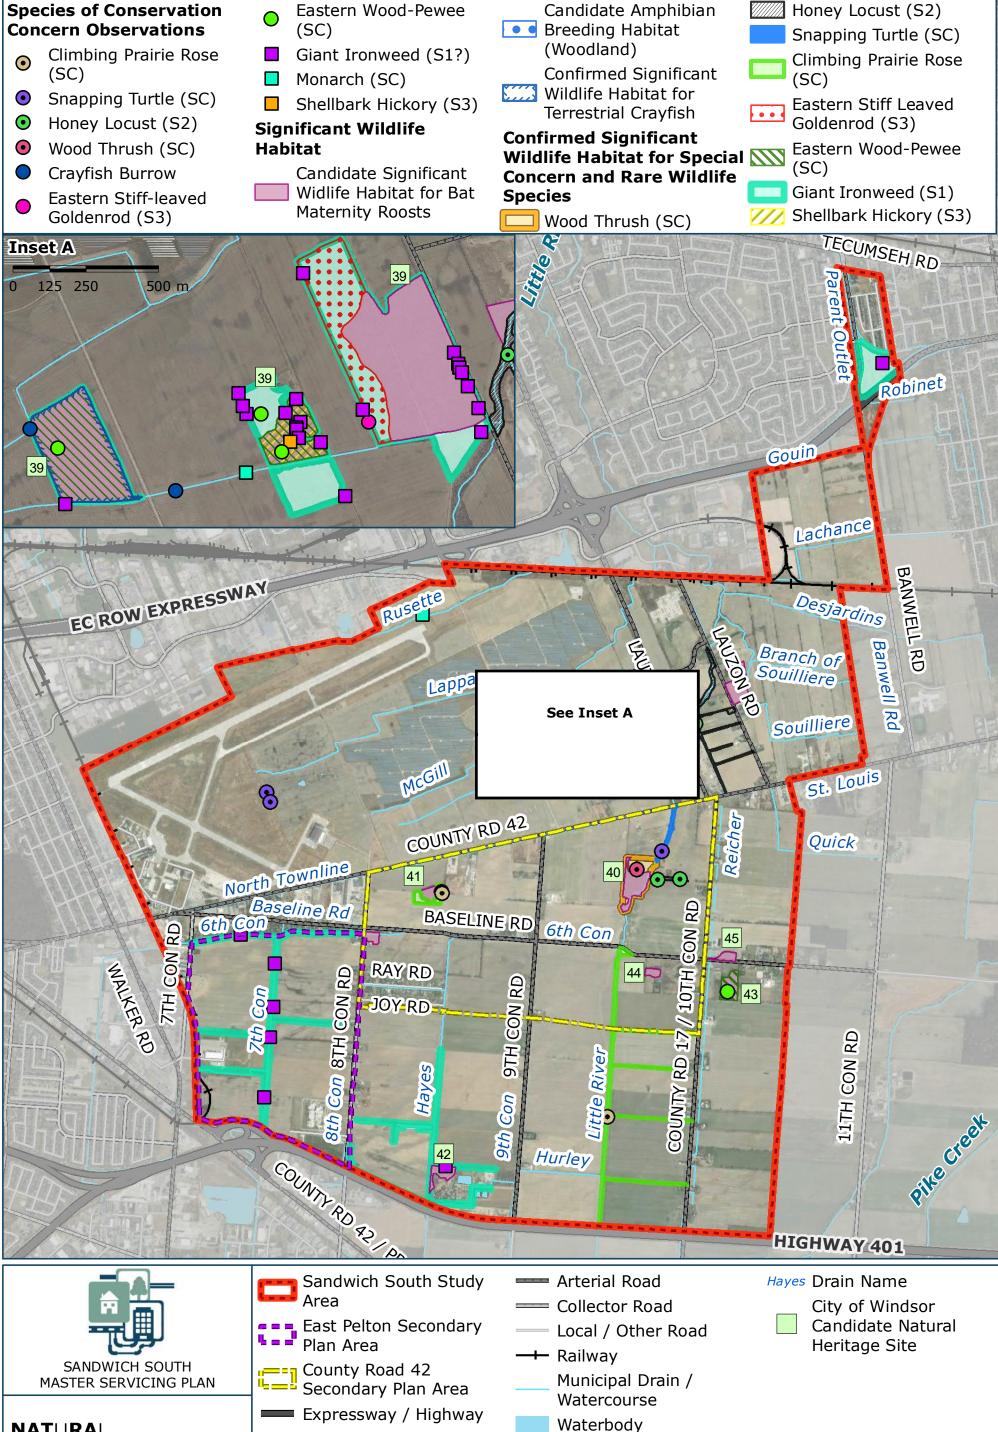

#### **Species of Conservation** Concern

Dillon 2019 and 2020

Giant Ironweed (S1)

Honey Locust (S2)

Butler's Gartersnake (END)

Dillon 2019 and 2020

Chimney Swift (THR)