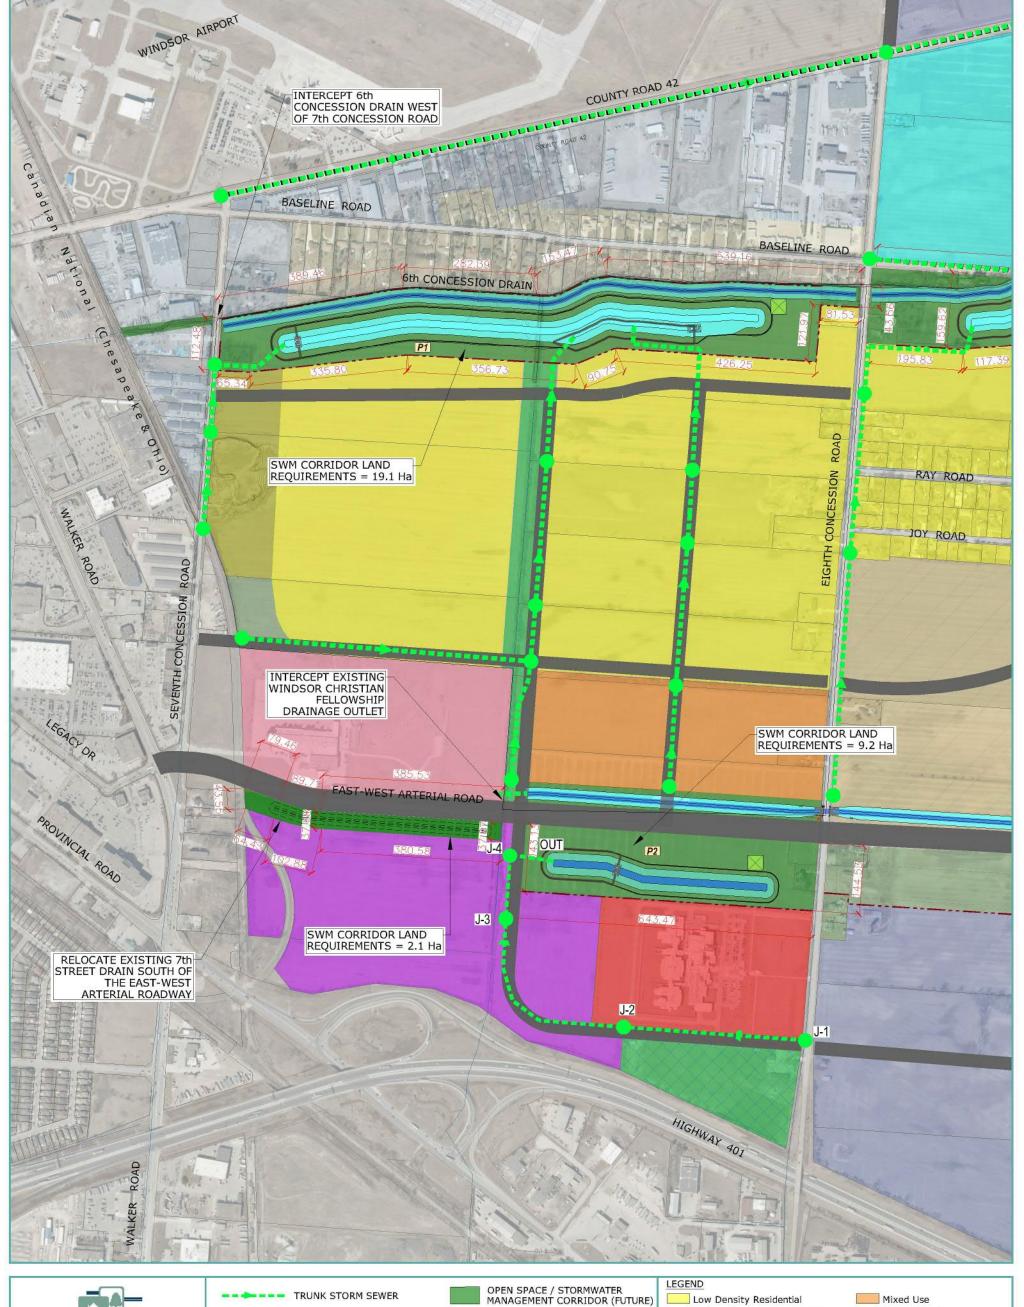

\*\*2019 IMAGERY - THE DIGITAL MAP LAYERS HAVE BEEN USED WITH EXPRESS PERMISSION OF THE CORPORATION OF THE COUNTY OF ESSEX

**STORMWATER** MANAGEMENT CORRIDOR **PROPERTY** REQUIREMENTS

FIGURE A6-1

PROPERTY ACQUISITION BOUNDARY FUTURE COLLECTOR AND ARTERIAL ROADS

NATURAL HERITAGE

EXISITING DRAINS STORM SEWER SIZE 2400Ø

OPEN SPACE / STORMWATER MANAGEMENT CORRIDOR (FUTURE) PROPOSED STORM SEWER DRAINAGE

STORMWATER PUMP STATION STORMWATER MANAGEMENT POND- PERMANENT POOL

STORMWATER MANAGEMENT POND - ACTIVE STORAGE MUNICIPAL DRAIN RELOCATION OR Medium Density Residential Business Park Type I Business Park Type II Major Institutional Existing Employment

Existing Residential Private Recreation Minor Institutional

Natural Heritage Neighbourhood Commercial Open Space/Park Commercial Centre SWM Corridor Airport Solar Farm Future Employment

Future Urban

DILLON

MAP DRAWING INFORMATION:
DATA PROVIDED BY CITY OF WINDSOR 2019, MNRF 2019, TOWN OF
TECUMSER 1919, \*\*ESSEX REGION CONSERVATION AUTHORITY 2019,
\*\*COUNTY OF ESSEX 2019

MAP CREATED BY: RBH MAP CHECKED BY: LMH MAP COORDINATE SYSTEM: NAD 1983 CSRS UTM Zone 17N

"DEM - CGVD28:78 DEM SURFACE DERIVED BY ERCA BASED ON MINRF LIDAR - DIGITAL TERRAIN MODEL (2016-18). COPYRIGHT ERCA, 2019. CONTAINS INFORMATION LICENSED UNDER THE OPEN GOVERNMENT LICENCE - ONTARIO. (WWW.ONTARIO.CA/PAGE/OPEN-GOVERNMENT-LICENCE-ONTARIO)

\*\*2019 IMAGERY - THE DIGITAL MAP LAYERS HAVE BEEN USED WITH EXPRESS PERMISSION OF THE CORPORATION OF THE COUNTY OF ESSEX

NEW DRAIN

SCALE: 1:4000 STATUS: FINAL PROJECT: 19-9817

DATE: May 08, 2023