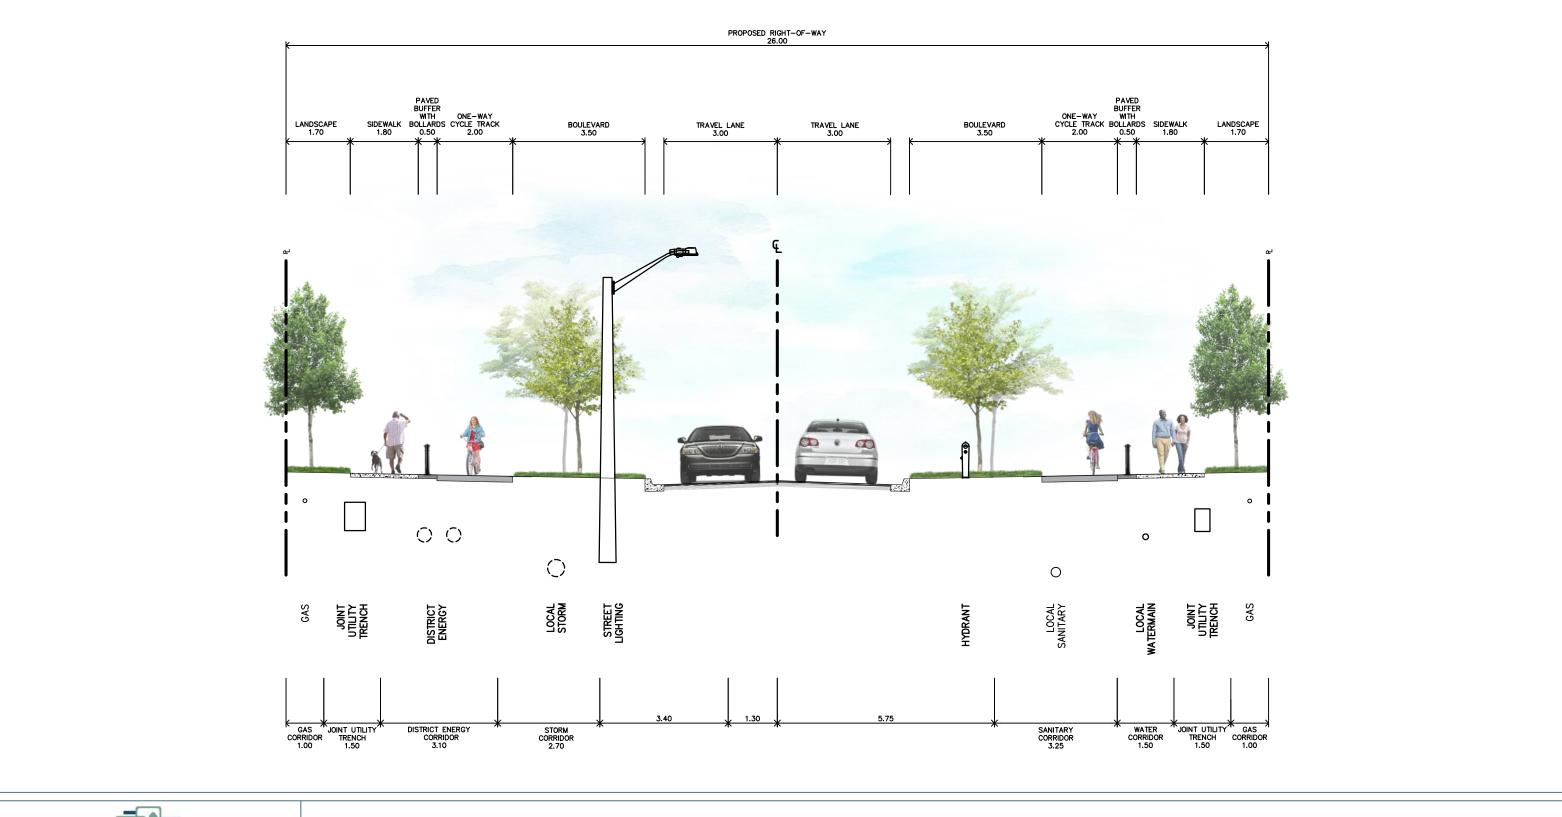

### CONCEPTUAL ROAD CROSS SECTION 7th CONCESSION ROAD

(WITH PROTECTED BIKE LANES & SIDEWALKS)

FIGURE A5-13

**DILLON**CONSULTING

MAP DRAWING INFORMATION:
DATA PROVIDED BY CITY OF WINDSOR 2019, MNRF
2019, TOWN OF TECUMSEH 2019, \*ESSEX REGION
CONSERVATION AUTHORITY 2019, \*\*COUNTY OF ESSEX

MAP CREATED BY: JTB
MAP CHECKED BY: DCR
MAP COORDINATE SYSTEM: NAD 1983 CSRS UTM Zone 17N

\*DEM - CGVD28:78 DEM SURFACE DERIVED BY ERCA BASED ON MNRF LIDAR - DIGITAL TERRAIN MODEL (2016-18). COPYRIGHT ERCA, 2019. CONTAINS INFORMATION LICENSED UNDER THE OPEN GOVERNMENT LICENCE - ONTARIO. (WWW.ONTARIO.CA/PAGE/OPEN-GOVERNMENT-LICENCE-ONTARIO)

 $**2019\ \mbox{IMAGERY}$  - THE DIGITAL MAP LAYERS HAVE BEEN USED WITH EXPRESS PERMISSION OF THE CORPORATION OF THE COUNTY OF ESSEX