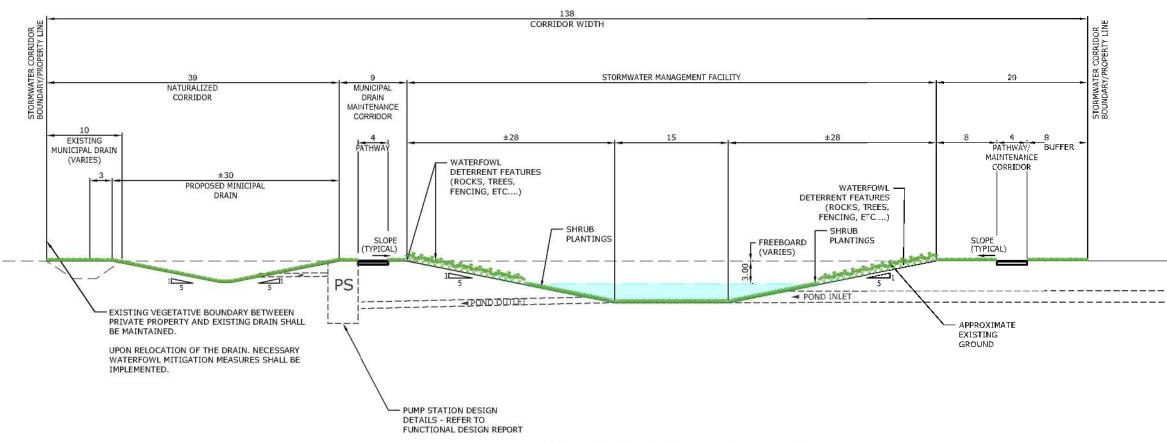

(WWW.ONTARIO.CA/PAGE/OPEN-GOVERNMENT-LICENCE-ONTARIO)

\*\*2019 IMAGERY - THE DIGITAL MAP LAYERS HAVE BEEN USED WITH
EXPRESS PERMISSION OF THE CORPORATION OF THE COUNTY OF ESSEX

WEST EAST CORRIDOR WIDTH VARIES VARIES STORMWATER MANAGEMENT FACILITY VARIES EXISTING LITTLE RIVER CORRIDOR PROPOSED CLASS II ARTERIAL RIGHT-OF-WAY CORRIDOR MUNIÇIPAL DRAIN MUNICIPAL DRAIN MAINTENANCE ±25 ±25 MAINTENANCE CORRIDOR CORRIDOR PATHWAY PATHWAY — WATERFOWL DETERRENT FEATURES (ROCKS, TREES, FENCING, ETC....) WATERFOWL -DETERRENT FEATURES (ROCKS, TREES, FENCING, ETC....) STORMWATER CORRIDOR BOUNDARY/PROPERTY LINI PLANTINGS ACTIVE STORAGE SHRUB -FREEBOARD -PLANTINGS SLOPE (TYPICAL) SLOPE (TYPICAL) (VARIES) - 1.5:1 SLOPE FOR WATERFOWL MITIGATION AND DETERRENT APPROXIMATE -EXISTING PERMANENT GROUND