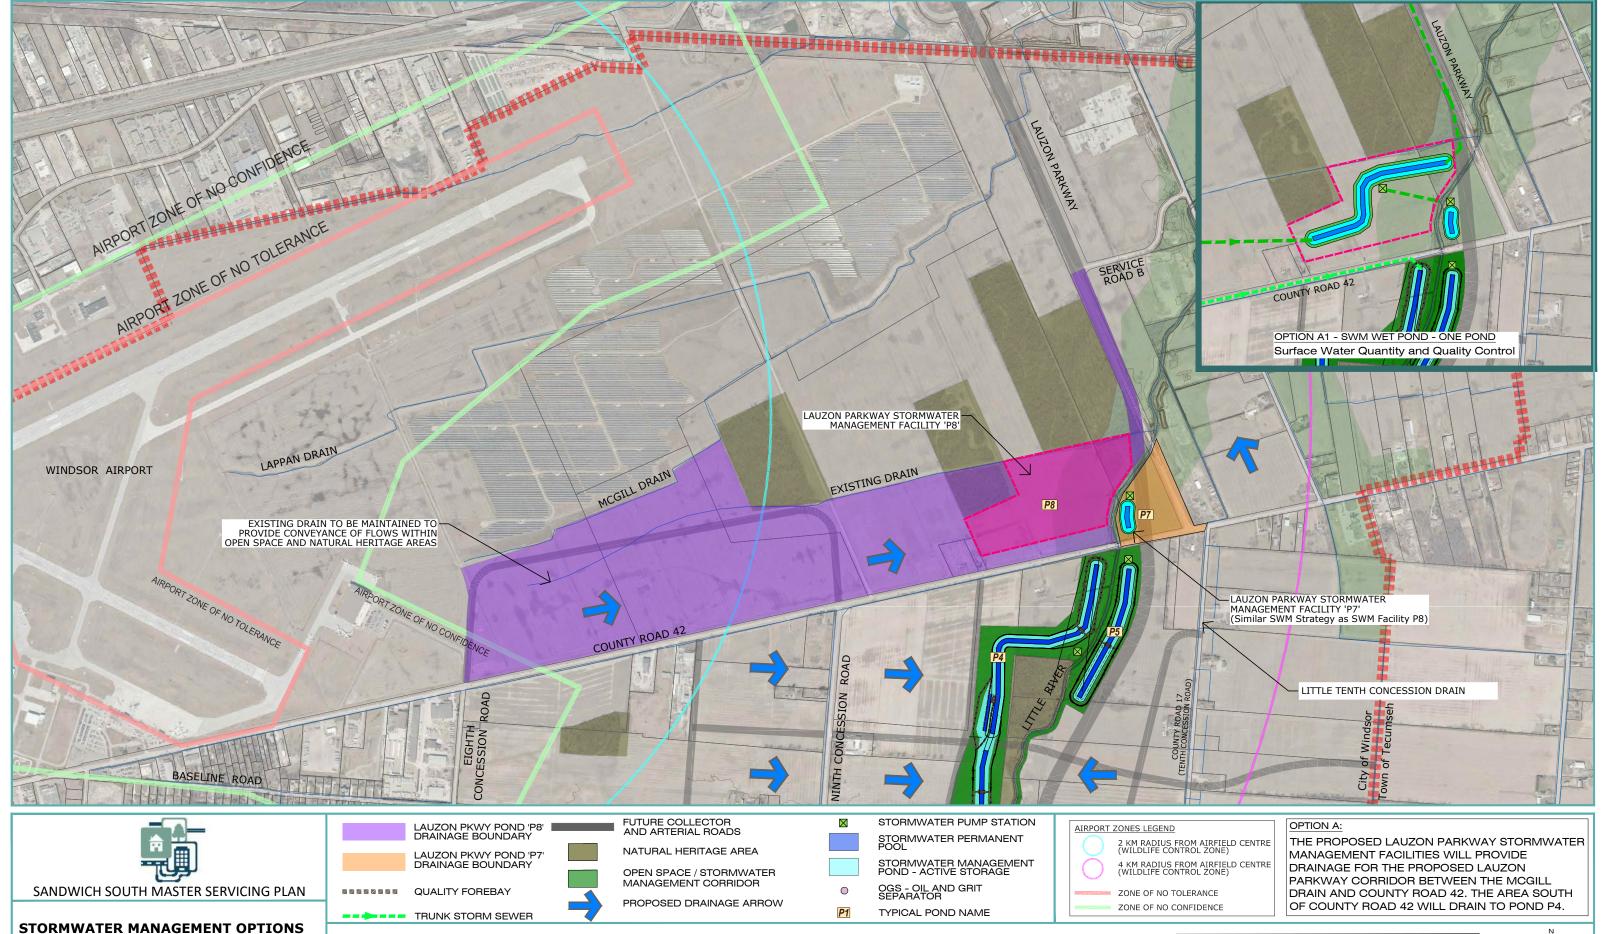

TYPICAL POND NAME

2 KM RADIUS FROM AIRFIELD CENTRE (WILDLIFE CONTROL ZONE) 4 KM RADIUS FROM AIRFIELD CENTRE (WILDLIFE CONTROL ZONE)

STATUS: FINAL

ZONE OF NO TOLERANCE

THE PROPOSED LAUZON PARKWAY STORMWATER MANAGEMENT FACILITIES WILL PROVIDE DRAINAGE FOR THE PROPOSED LAUZON PARKWAY CORRIDOR BETWEEN SERVICE ROAD B AND COUNTY ROAD 42. THE AREA SOUTH OF COUNTY ROAD 42 WILL DRAIN TO THE PROPOSED LAUZON PARKWAY STORMWATER MANAGEMENT FACILITY P8.