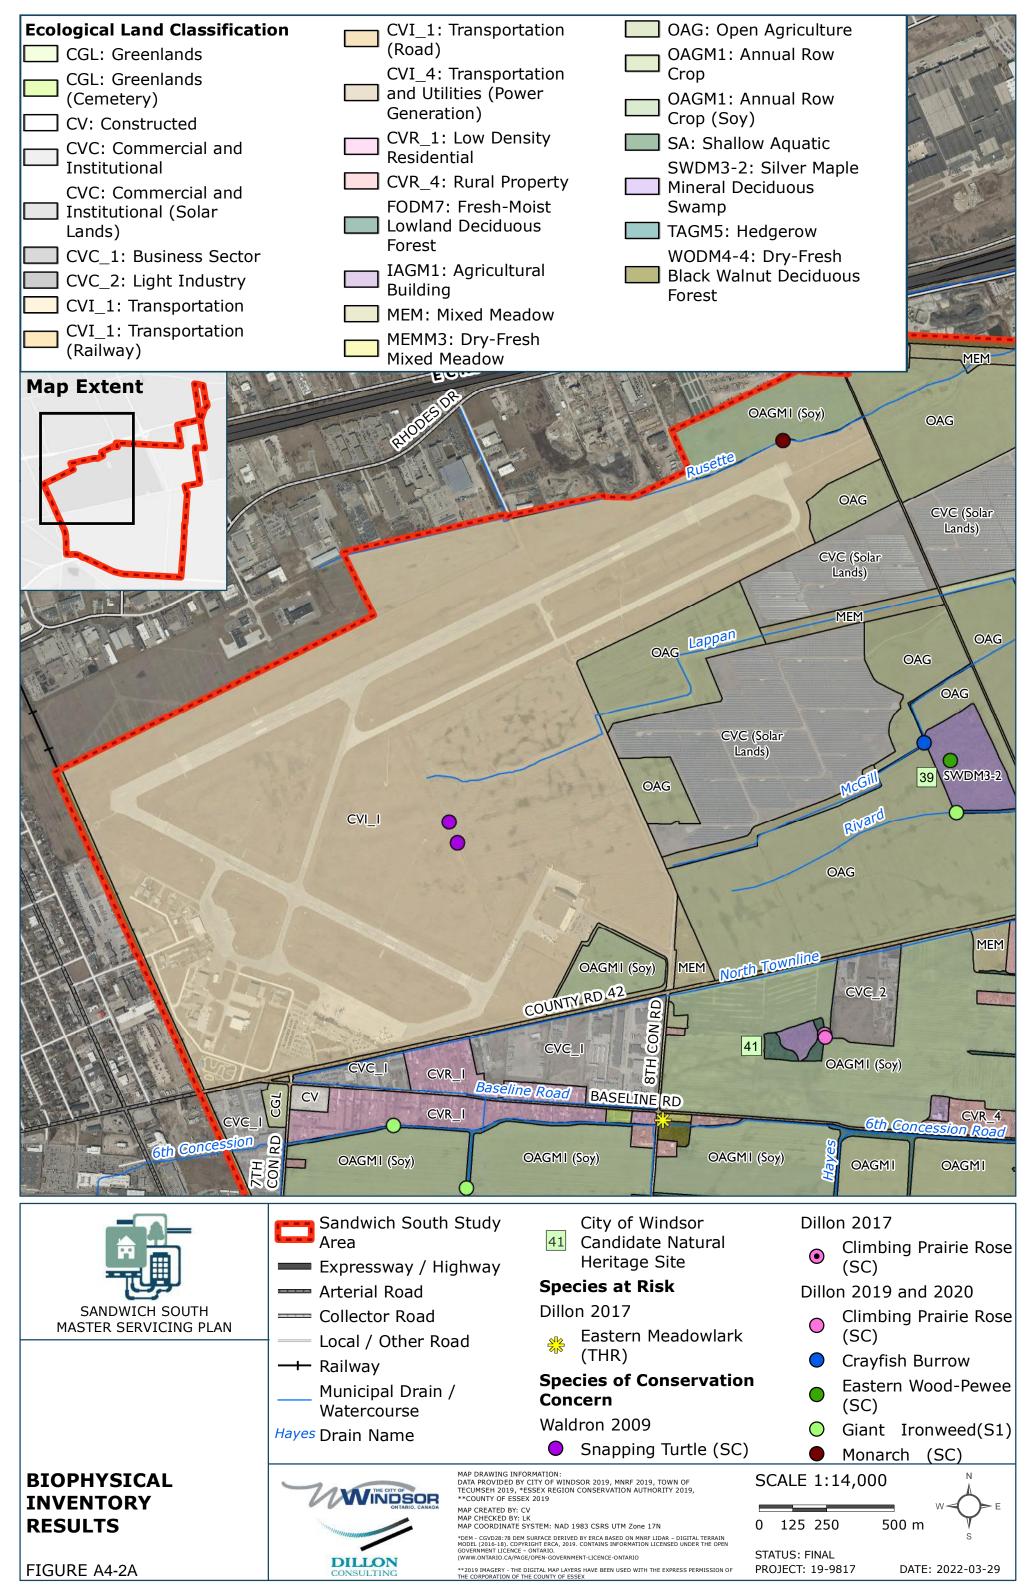

FIGURE A4-1

Sandwich South Study Area

County Road 42 Secondary Plan Area East Pelton Secondary Plan Area

Expressway / Highway

--- Arterial Road

= Collector Road

Local / Other Road

Municipal Drain / Watercourse

Waterbody Hayes Drain Name

**Aquatic Assessment Station** 

▲ Waldron, 2009

Ecoplans, 2011

Dillon, 2019 and 2020

CONSULTING

MAP DRAWING INFORMATION:
DATA PROVIDED BY CITY OF WINDSOR 2019, MNRF 2019, TOWN OF
TECUMSEH 2019, \*ESSEX REGION CONSERVATION AUTHORITY 2019,
\*\*COUNTY OF ESSEX 2019 MAP CREATED BY: ZJB /LK MAP CHECKED BY: KM
MAP COORDINATE SYSTEM: NAD 1983 CSRS UTM Zone 17N

#### **Species of Conservation** Concern

Dillon 2019 and 2020

Giant Ironweed (S1)

Honey Locust (S2)

Butler's Gartersnake (END)

Dillon 2019 and 2020

Chimney Swift (THR)