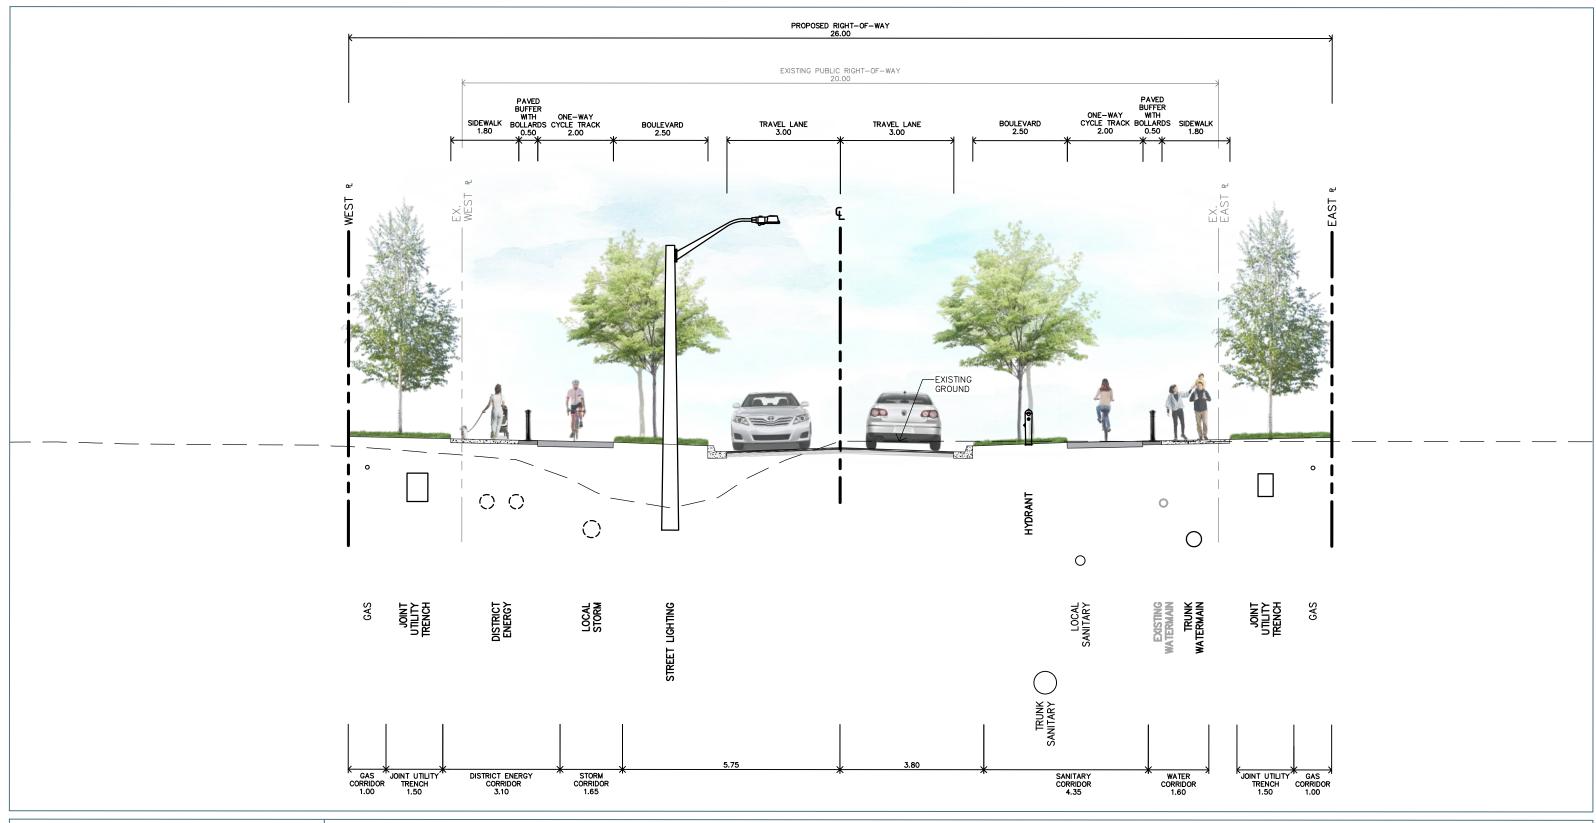

# CONCEPTUAL ROAD CROSS SECTION BASELINE ROAD EIGHTH CONCESSION ROAD TO LAUZON PARKWAY (CYCLE TRACKS & SIDEWALKS)

FIGURE A5-12

DILLON

MAP DRAWING INFORMATION: DATA PROVIDED BY CITY OF WINDSOR 2019, MNRF 2019, TOWN OF TECUMSEH 2019, \*ESSEX REGION CONSERVATION AUTHORITY 2019, \*\*COUNTY OF ESSEX

MAP CREATED BY: JTB MAP CHECKED BY: DCR MAP COORDINATE SYSTEM: NAD 1983 CSRS UTM Zone 17N

\*DEM - CGVD28:78 DEM SURFACE DERIVED BY ERCA BASED ON MARF LIDAR - DIGITAL TERRAIN MODEL (2016-18). COPYRIGHT ERCA, 2019. CONTAINS INFORMATION LICENSED UNDER THE OPEN GOVERNMENT LICENCE - ONTARIO. (WWW.ONTARIO.CA/PAGE/OPEN-GOVERNMENT-LICENCE-ONTARIO) \*\*2019 IMAGERY - THE DIGITAL MAP LAYERS HAVE BEEN USED WITH EXPRESS PERMISSION OF THE CORPORATION OF THE COUNTY OF ESSEX