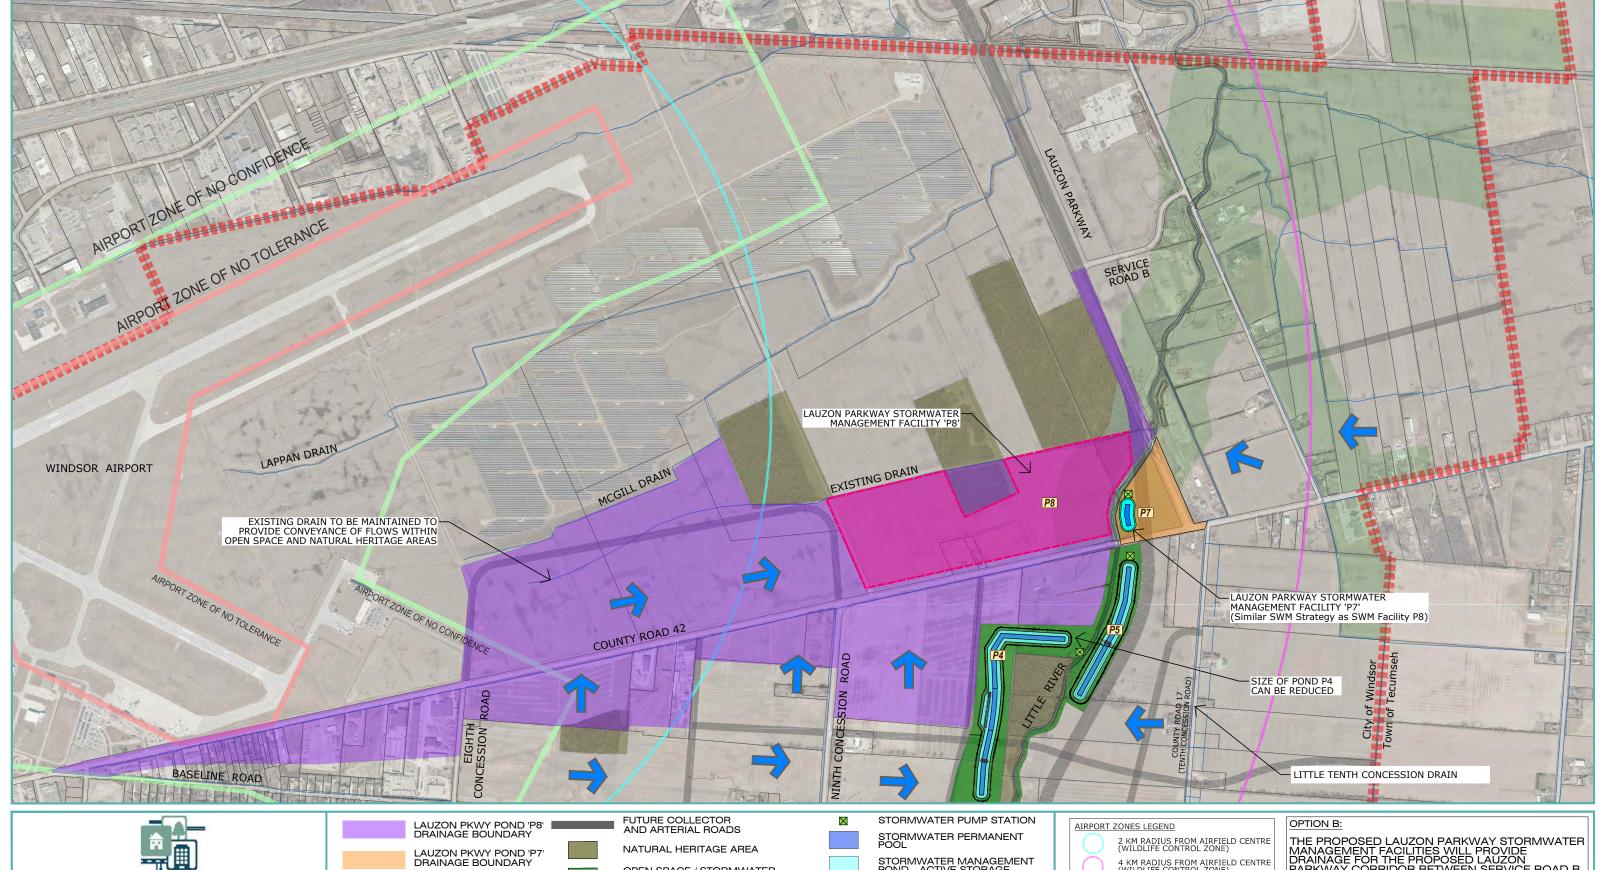

\*\*2019 IMAGERY - THE DIGITAL MAP LAYERS HAVE BEEN USED WITH EXPRESS
PERMISSION OF THE CORPORATION OF THE COUNTY OF ESSEX

STATUS: FINAL

PROJECT: 19-9817

STORMWATER MANAGEMENT OPTIONS TO SERVE AREAS NORTH AND SOUTH OF **COUNTY ROAD 42 - OPTION B** 

FIGURE A5-2B

OPEN SPACE / STORMWATER

MANAGEMENT CORRIDOR PROPOSED DRAINAGE ARROW

CREATED BY: RBH
CHECKED BY: LMH
DESIGNED BY: DCR
MAP COORDINATE SYSTEM: NAD 1983 CSRS UTM Zone 17N

**P1** 

STORMWATER MANAGEMENT POND - ACTIVE STORAGE OGS - OIL AND GRIT SEPARATOR