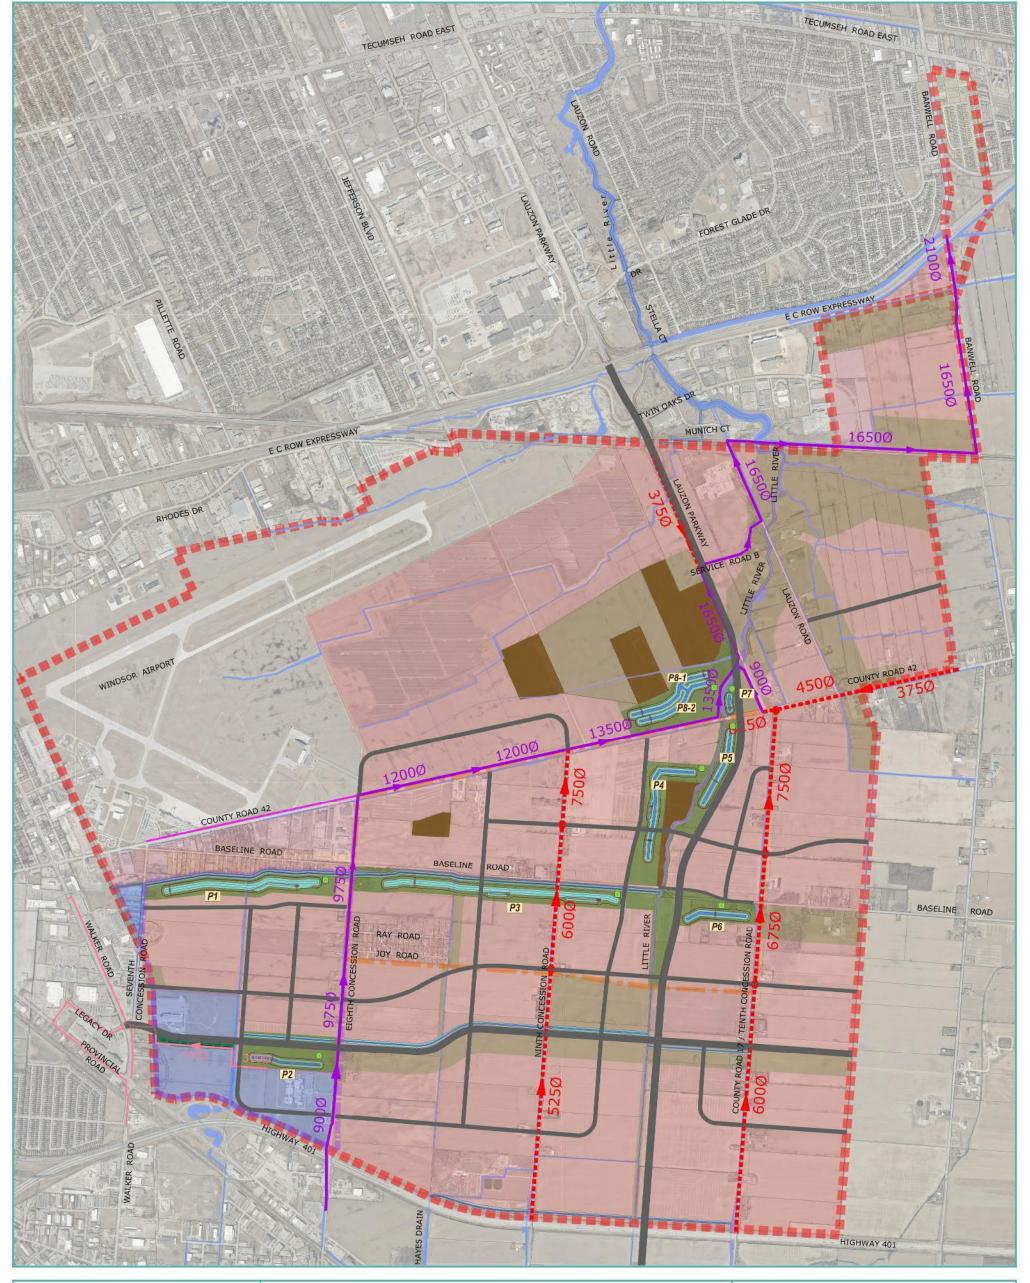

\*\*2019 IMAGERY - THE DIGITAL MAP LAYERS HAVE BEEN USED WITH EXPRESS PERMISSION OF THE CORPORATION OF THE COUNTY OF ESSEX

**STORMWATER** MANAGEMENT CORRIDOR **PROPERTY** REQUIREMENTS

FIGURE A6-1

PROPERTY ACQUISITION BOUNDARY FUTURE COLLECTOR AND ARTERIAL ROADS

NATURAL HERITAGE

EXISITING DRAINS STORM SEWER SIZE 2400Ø

OPEN SPACE / STORMWATER MANAGEMENT CORRIDOR (FUTURE) PROPOSED STORM SEWER DRAINAGE

STORMWATER PUMP STATION STORMWATER MANAGEMENT POND- PERMANENT POOL

STORMWATER MANAGEMENT POND - ACTIVE STORAGE MUNICIPAL DRAIN RELOCATION OR Medium Density Residential Business Park Type I Business Park Type II Major Institutional Existing Employment

Existing Residential Private Recreation Minor Institutional