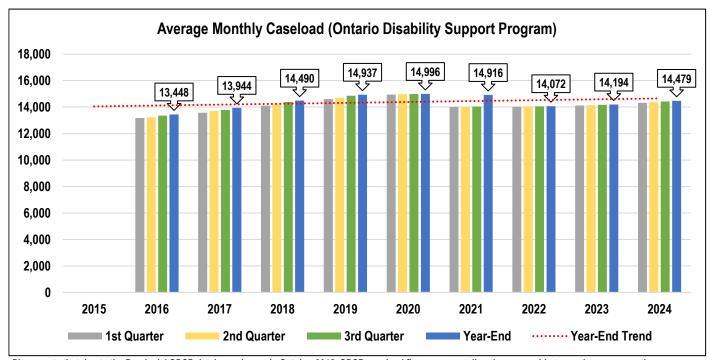

Please note that due to the Provincial ODSP database change in October 2015, ODSP caseload figures are not directly comparable to previous years as the methodology used to calculate the caseload has also changed.