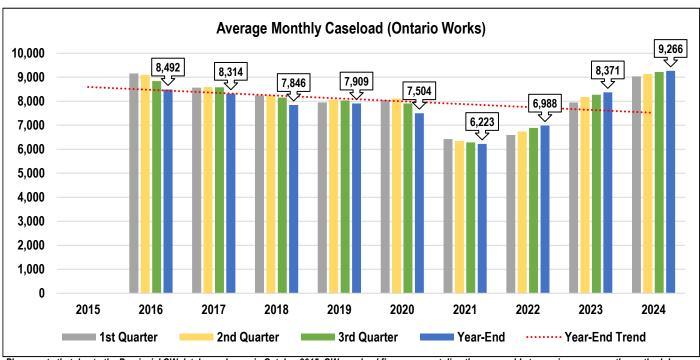

### **EMPLOYMENT & SOCIAL SERVICES**

Please note that due to the Provincial OW database change in October 2015, OW caseload figures are not directly comparable to previous years as the methodology used to calculate the caseload has also changed.