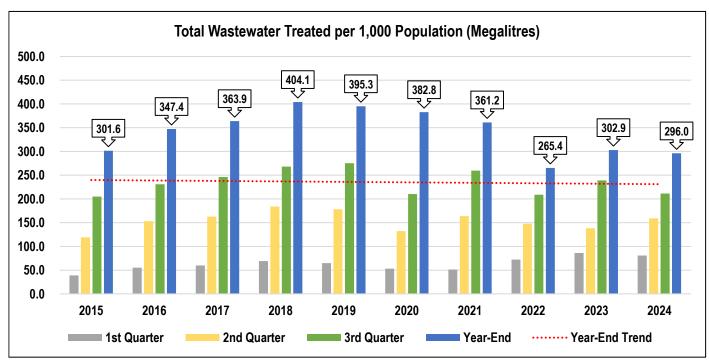

### **POLLUTION CONTROL**

Fluctuations are partially due to changes in precipitation patterns as additional water is treated during heavy storms due to combined sewers.