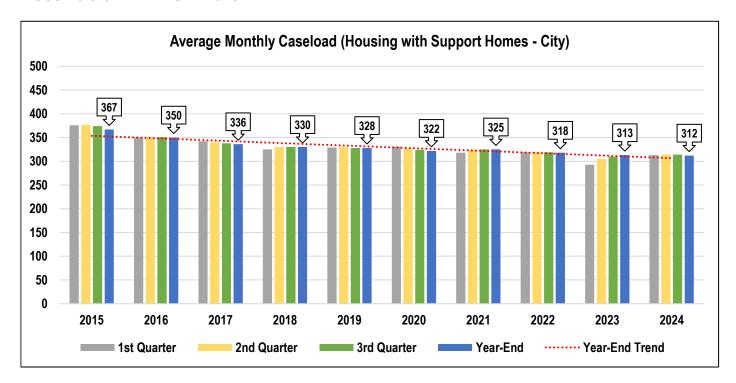

tion patterns as additional water is treated during heavy storms due to combined sewers.



### **PUBLIC WORKS**







### **PUBLIC WORKS**







# **PUBLIC WORKS**





### TRANSIT WINDSOR







### TRANSIT WINDSOR







## **TRANSIT WINDSOR**





### **EMPLOYMENT & SOCIAL SERVICES**



Please note that due to the Provincial OW database change in October 2015, OW caseload figures are not directly comparable to previous years as the methodology used to calculate the caseload has also changed.



Please note that due to the Provincial ODSP database change in October 2015, ODSP caseload figures are not directly comparable to previous years as the methodology used to calculate the caseload has also changed.



## **HOUSING & CHILDREN SERVICES**







## **HOUSING & CHILDREN SERVICES**





# **WINDSOR POLICE SERVICES**