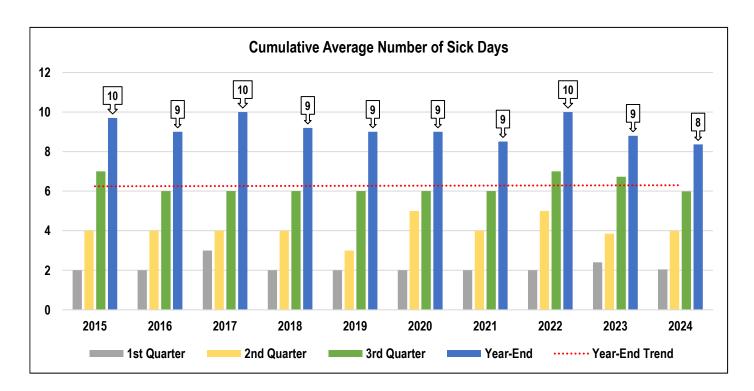

### **HUMAN RESOURCES**

Note: In 2020, 64 of 98 grievances are attributed to Transit Windsor.