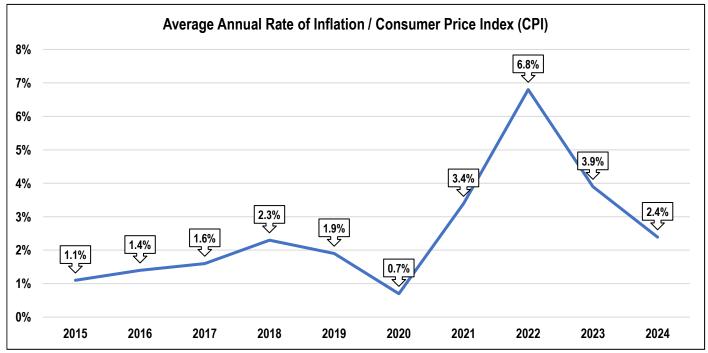

## **ECONOMIC STATISTICS**

Source: Statistics Canada (3-Month Moving Average, Unadjusted)

Source: Statistics Canada (All Items, Unadjusted)