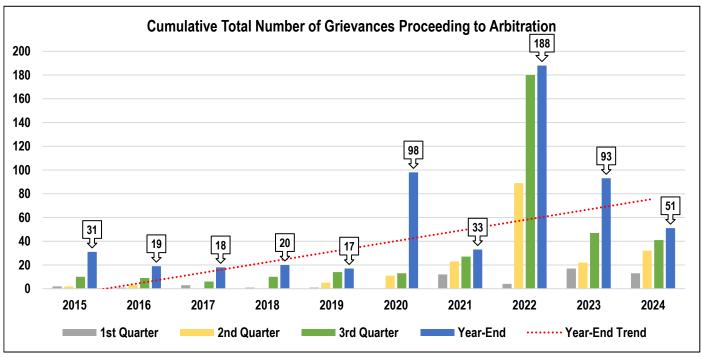

### **HUMAN RESOURCES**

Note: In 2020, 64 of 98 grievances are attributed to Transit Windsor.