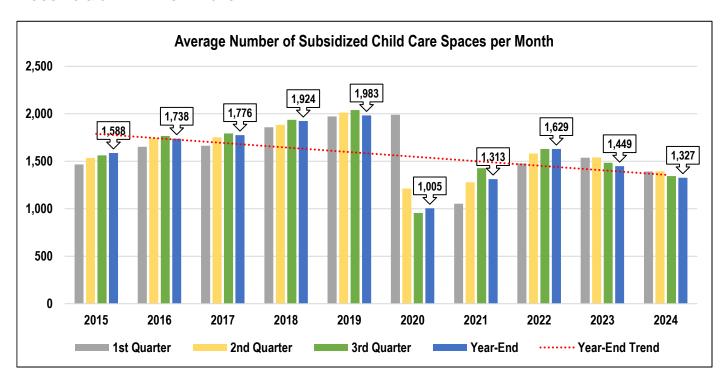

are partially due to changes in precipitation patterns as additional water is treated during heavy storms due to combined sewers.



### **PUBLIC WORKS**







### **PUBLIC WORKS**







# **PUBLIC WORKS**





### TRANSIT WINDSOR







### TRANSIT WINDSOR







## **TRANSIT WINDSOR**





### **EMPLOYMENT & SOCIAL SERVICES**



Please note that due to the Provincial OW database change in October 2015, OW caseload figures are not directly comparable to previous years as the methodology used to calculate the caseload has also changed.



Please note that due to the Provincial ODSP database change in October 2015, ODSP caseload figures are not directly comparable to previous years as the methodology used to calculate the caseload has also changed.



## **HOUSING & CHILDREN SERVICES**







## **HOUSING & CHILDREN SERVICES**





# **WINDSOR POLICE SERVICES**