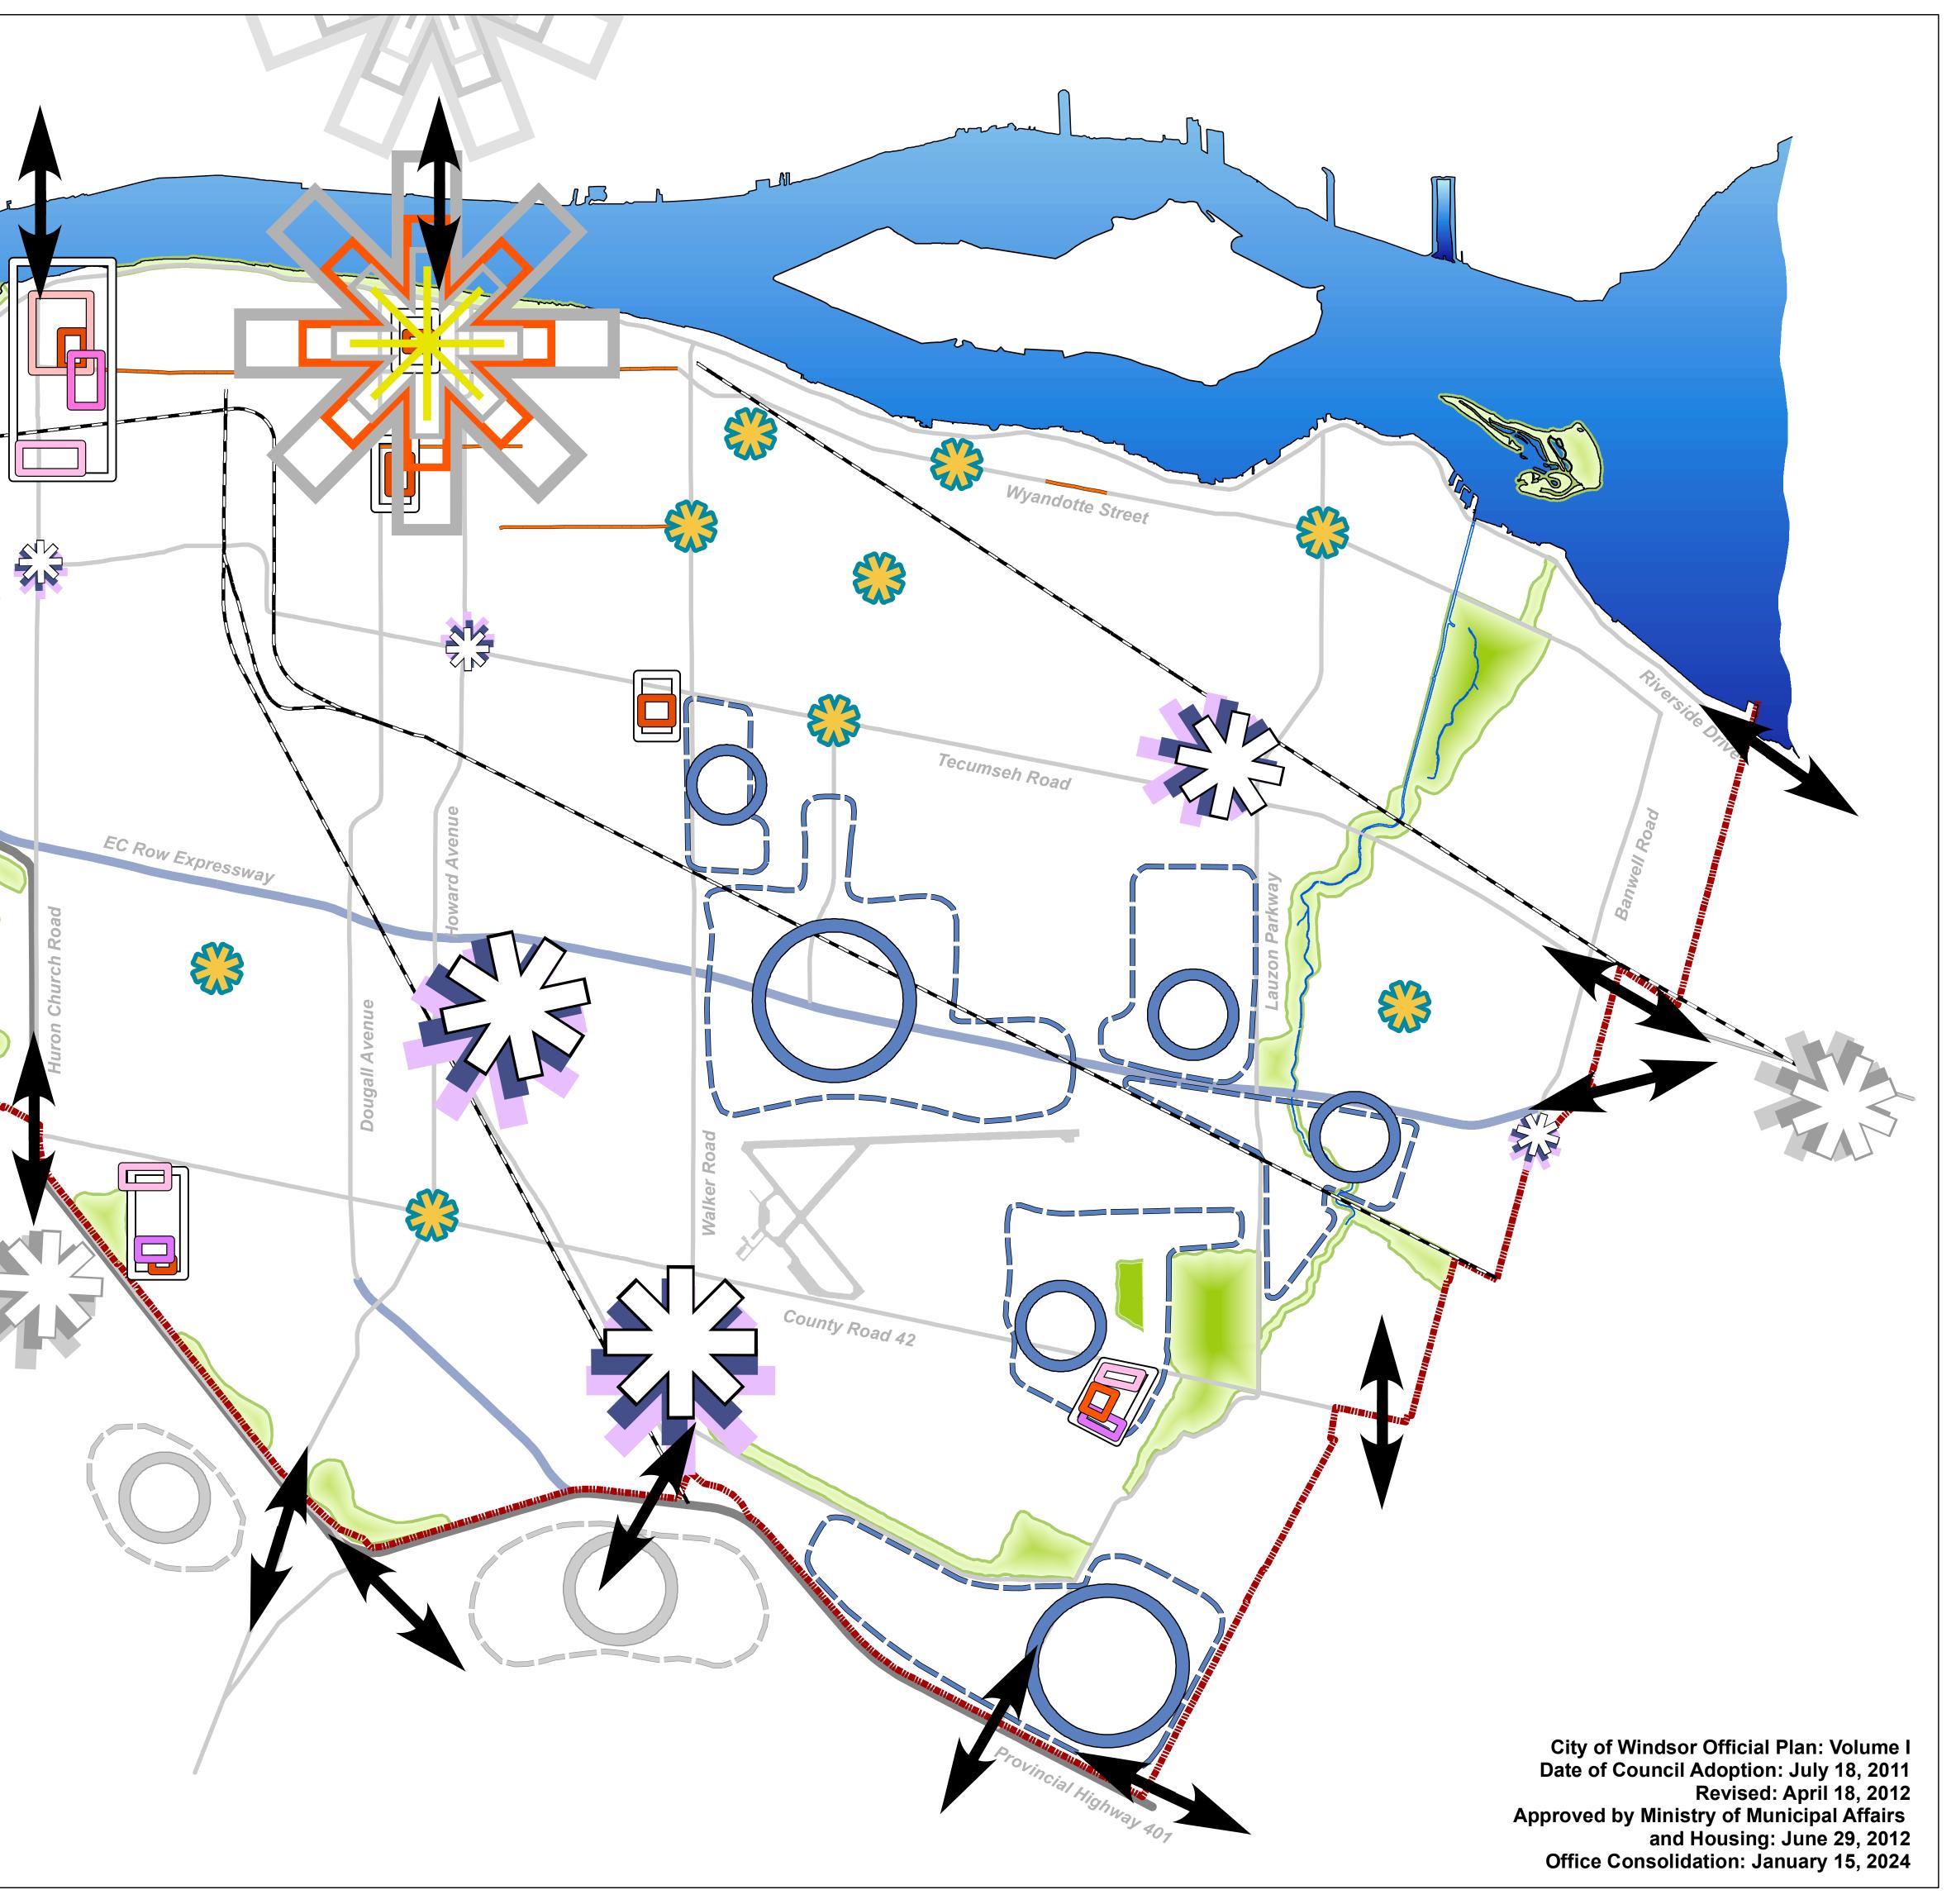

## **Schedule J: Urban Structure Plan**

F

**Employment Centre** 

| Growth Centre                        | $\sim$ | City Corridor     |
|--------------------------------------|--------|-------------------|
| Regional Employment Centre           |        | Neighbourhood     |
| <b>Regional Commercial Centre</b>    | $\sim$ | Expressway        |
| <b>Regional Institutional Centre</b> | $\sim$ | Provincial Highw  |
| Regional Open Space System           |        | Railway           |
| Neighbourhood Node                   |        | City of Windsor E |
| Linkage To Neighbouring<br>Community | $\sim$ | Waterway          |
| Neighbouring Regional                |        | Neighbouring Re   |

l Corridor way r Boundary

> egional **Commercial Centre**