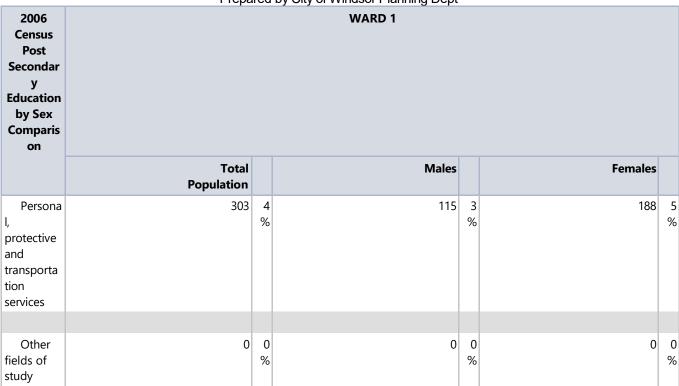

| 4<br>%  | 105     | 3<br>%  |
| Mathe<br>matics,<br>computer<br>and<br>informatio<br>n sciences          | 220                 | 3<br>%  | 107                                        | 3<br>%  | 113     | 3<br>%  |
| Archite<br>cture,<br>engineerin<br>g, and<br>related<br>technologi<br>es | 2,124               | 26<br>% | 1,901                                      | 48<br>% | 224     | 5<br>%  |
| Agricult<br>ure,<br>natural<br>resources<br>and<br>conservati<br>on      | 30                  | 0%      | 20                                         | 1<br>%  | 10      | 0%      |
| Health,<br>parks,<br>recreation<br>and fitness                           | 1,321               | 16<br>% | 323                                        | 8<br>%  | 998     | 24<br>% |



## Prepared by City of Windsor Planning Dept 2006 Census Post Secondary Education by Sex

| 2006 Census<br>Post Secondary Education by Sex                                         | WARD 1                                                                                                                                           |     |
|----------------------------------------------------------------------------------------|--------------------------------------------------------------------------------------------------------------------------------------------------|-----|
|                                                                                        |