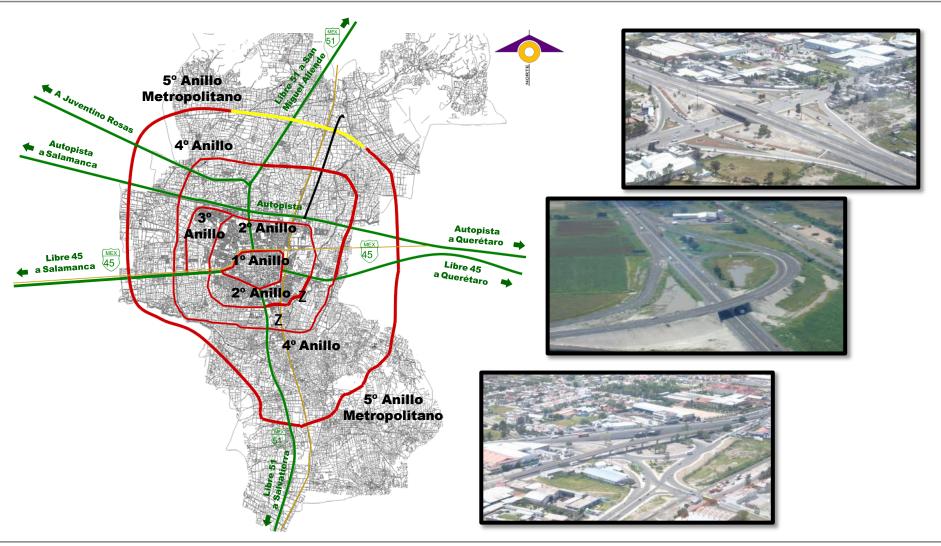

#### **Estrategic Location**

















#### **Class I Freight Railroad Federal Project**







The Laja-Bajio Region is intergrated by the cities of: Apaseo el Alto, Apaseo el Grande, Celaya, Comonfort, Cortazar, Santa Cruz de Juventino Rosas, Tarimoro and Villagrán, which are 9 of the 46 Municipalities in the State of Guananjuato.

Many other cities undertake their main operations in Celaya including San Miguel de Allende and Salvatierra.

TOTAL: 1'048,462 people
Laja-Bajío Region
(9 Municipalities)













Rank # 1 on a National Level According to the World Bank and Its Doing Business, which measures business regulations.









|   | NIVEL                | TOTAL<br>ESCUELAS | MATRICULA<br>ALUMNOS |
|---|----------------------|-------------------|----------------------|
| - | Kinder Garden        | 266               | 19,769               |
|   | Elementary           | 257               | 59,877               |
|   | Junior<br>Highschool | 107               | 29,827               |
|   | Highschool           | 66                | 22,835               |
|   | Técnical School      | 13                | 7,160                |
|   | Universities         | 28                | 21,589               |

CICLO 2014-2015



























#### **Services Infrastructure**

| Restaurants