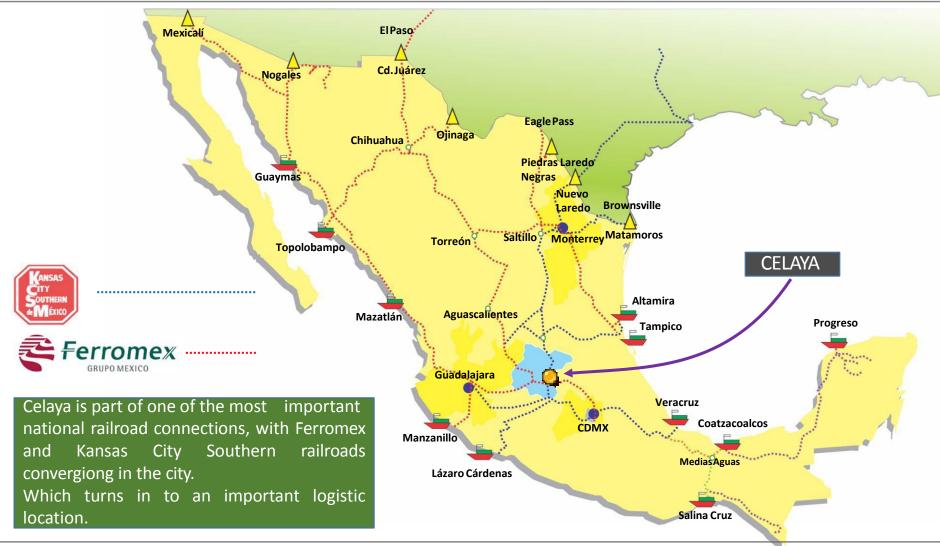

#### **Estrategic Location**

#### **Class I Freight Railroad Federal Project**

The Laja-Bajio Region is intergrated by the cities of: Apaseo el Alto, Apaseo el Grande, Celaya, Comonfort, Cortazar, Santa Cruz de Juventino Rosas, Tarimoro and Villagrán, which are 9 of the 46 Municipalities in the State of Guananjuato.

Many other cities undertake their main operations in Celaya including San Miguel de Allende and Salvatierra.

TOTAL: 1'048,462 people
Laja-Bajío Region
(9 Municipalities)

Rank # 1 on a National Level According to the World Bank and Its Doing Business, which measures business regulations.