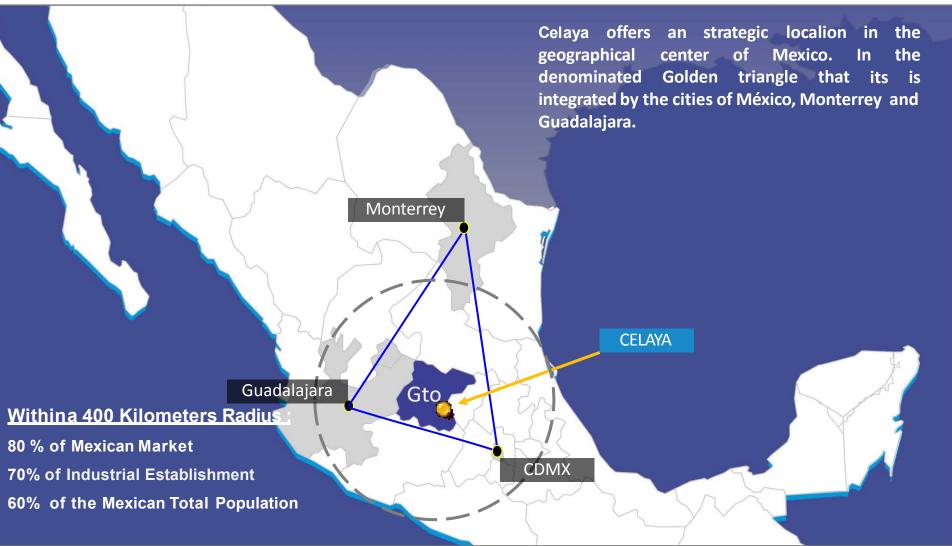

#### **Estrategic Location**

















#### **Class I Freight Railroad Federal Project**







The Laja-Bajio Region is intergrated by the cities of: Apaseo el Alto, Apaseo el Grande, Celaya, Comonfort, Cortazar, Santa Cruz de Juventino Rosas, Tarimoro and Villagrán, which are 9 of the 46 Municipalities in the State of Guananjuato.

Many other cities undertake their main operations in Celaya including San Miguel de Allende and Salvatierra.

TOTAL: 1'048,462 people
Laja-Bajío Region
(9 Municipalities)













Rank # 1 on a National Level According to the World Bank and Its Doing Business, which measures business regulations.









|   | NIVEL                | TOTAL<br>ESCUELAS | MATRICULA<br>ALUMNOS |
|---|----------------------|-------------------|----------------------|
| - | Kinder Garden        | 266