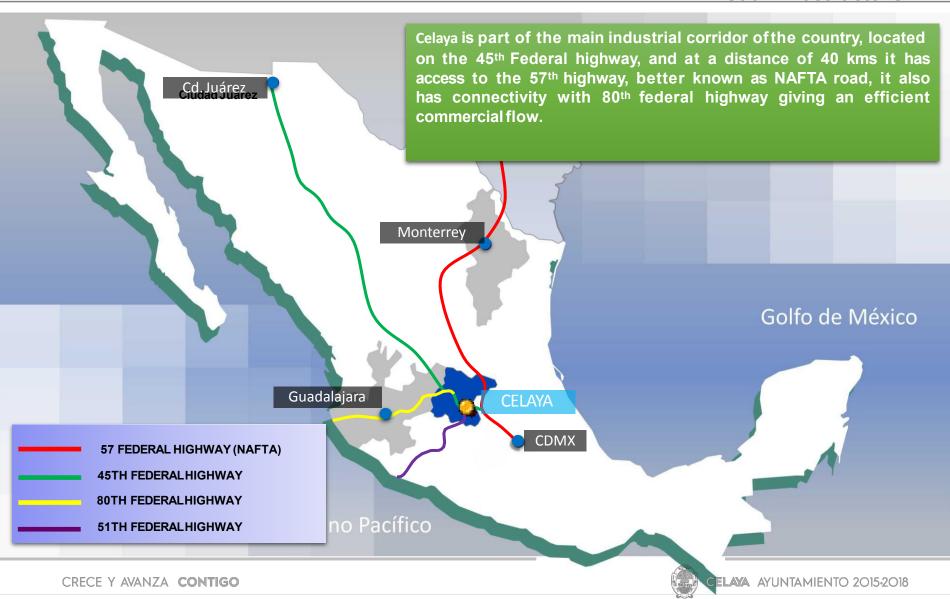

#### **Estrategic Location**

















#### **Class I Freight Railroad Federal Project**







The Laja-Bajio Region is intergrated by the cities of: Apaseo el Alto, Apaseo el Grande, Celaya, Comonfort, Cortazar, Santa Cruz de Juventino Rosas, Tarimoro and Villagrán, which are 9 of the 46 Municipalities in the State of Guananjuato.

Many other cities undertake their main operations in Celaya including San Miguel de Allende and Salvatierra.

TOTAL: 1'048,462 people
Laja-Bajío Region
(9 Municipalities)













Rank # 1 on a National Level According to the World Bank and Its Doing Business, which measures business regulations.









|   | NIVEL                | TOTAL<br>ESCUELAS | MATRICULA<br>ALUMNOS |
|---|----------------------|-------------------|----------------------|
| - | Kinder Garden        | 266