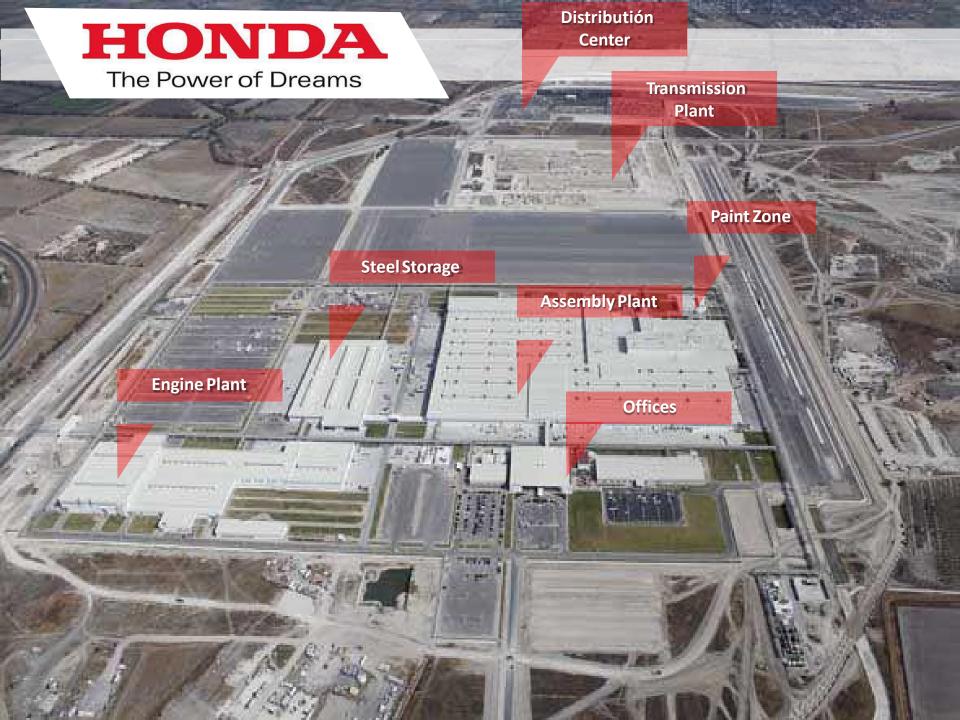

#### **Presence on Important OEMS in the Region**

Honda has found in Celaya, Guanajuato ideal conditions to establish an Industrial and Complex assembly also produces engines, transmissions and CVT positions in our city rate ideal conditions contains a complex assembly also produces engines, transmissions and CVT positions in our city rate ideal conditions to establish an Industrial and CVT positions in our city rate ideal conditions to establish an Industrial and CVT positions in our city rate ideal conditions to establish an Industrial and CVT positions in our city rate ideal conditions to establish an Industrial and CVT positions in our city rate ideal conditions and CVT positions in our city rate ideal conditions and CVT positions in our city rate ideal conditions are conditions and conditions and conditions are conditional conditions.