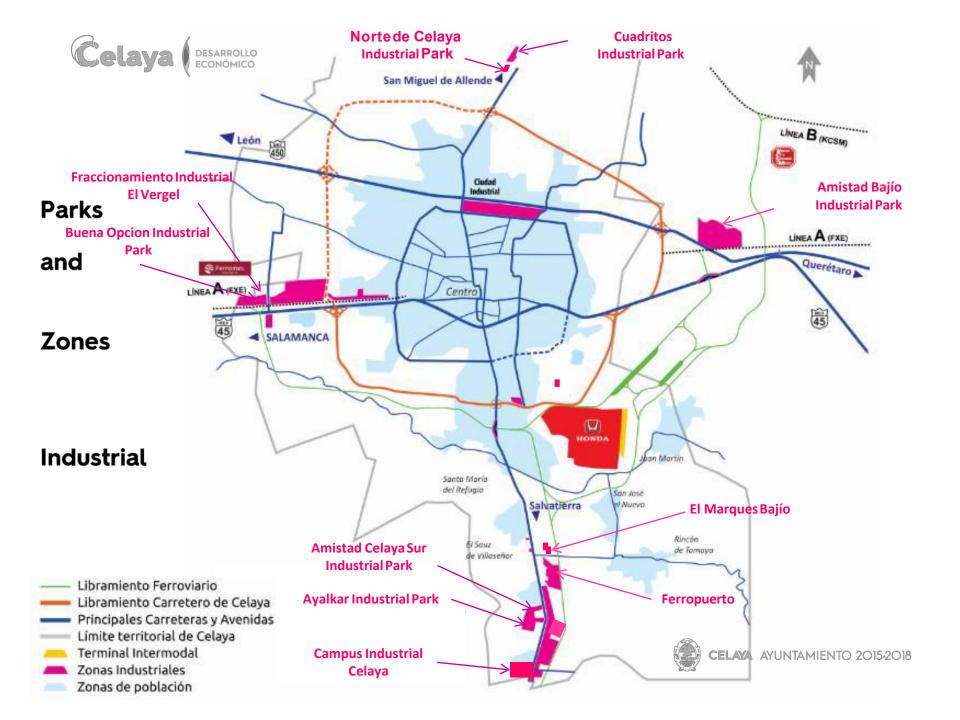

#### **Estrategic Location**

















#### **Class I Freight Railroad Federal Project**







The Laja-Bajio Region is intergrated by the cities of: Apaseo el Alto, Apaseo el Grande, Celaya, Comonfort, Cortazar, Santa Cruz de Juventino Rosas, Tarimoro and Villagrán, which are 9 of the 46 Municipalities in the State of Guananjuato.

Many other cities undertake their main operations in Celaya including San Miguel de Allende and Salvatierra.

TOTAL: 1'048,462 people
Laja-Bajío Region
(9 Municipalities)













Rank # 1 on a National Level According to the World Bank and Its Doing Business, which measures business regulations.









|   | NIVEL                | TOTAL<br>ESCUELAS | MATRICULA<br>ALUMNOS |
|---|----------------------|-------------------|----------------------|
| - | Kinder Garden        | 266               | 19,769               |
|   | Elementary           |