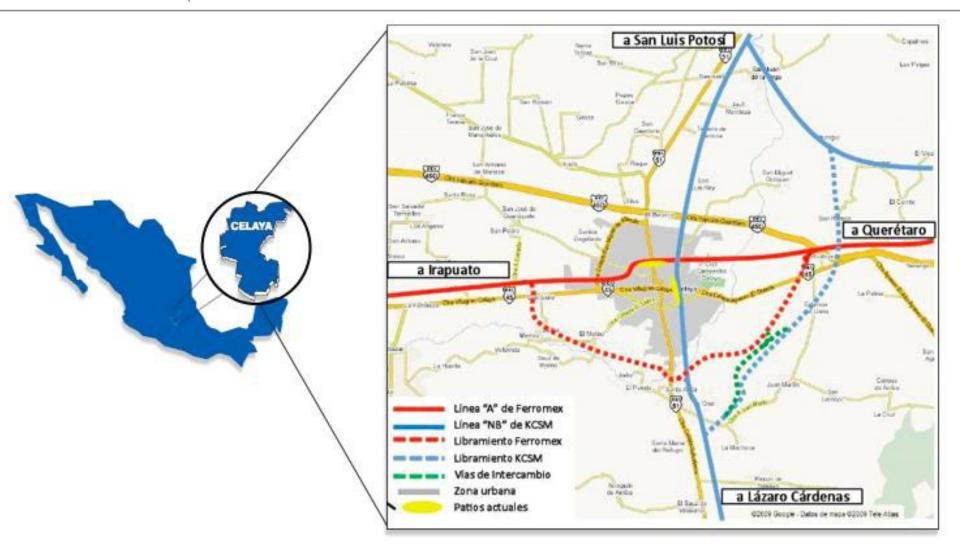

#### **Estrategic Location**

#### **Class I Freight Railroad Federal Project**

The Laja-Bajio Region is intergrated by the cities of: Apaseo el Alto, Apaseo el Grande, Celaya, Comonfort, Cortazar, Santa Cruz de Juventino Rosas, Tarimoro and Villagrán, which are 9 of the 46 Municipalities in the State of Guananjuato.