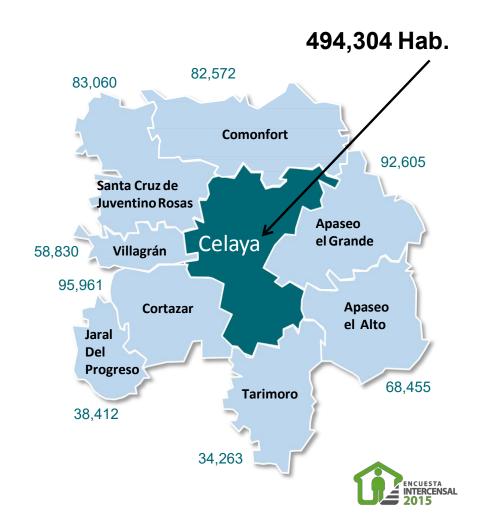

#### **Class I Freight Railroad Federal Project**

The Laja-Bajio Region is intergrated by the cities of: Apaseo el Alto, Apaseo el Grande, Celaya, Comonfort, Cortazar, Santa Cruz de Juventino Rosas, Tarimoro and Villagrán, which are 9 of the 46 Municipalities in the State of Guananjuato.

Many other cities undertake their main operations in Celaya including San Miguel de Allende and Salvatierra.

TOTAL: 1'048,462 people
Laja-Bajío Region
(9 Municipalities)

Rank # 1 on a National Level According to the World Bank and Its Doing Business, which measures business regulations.