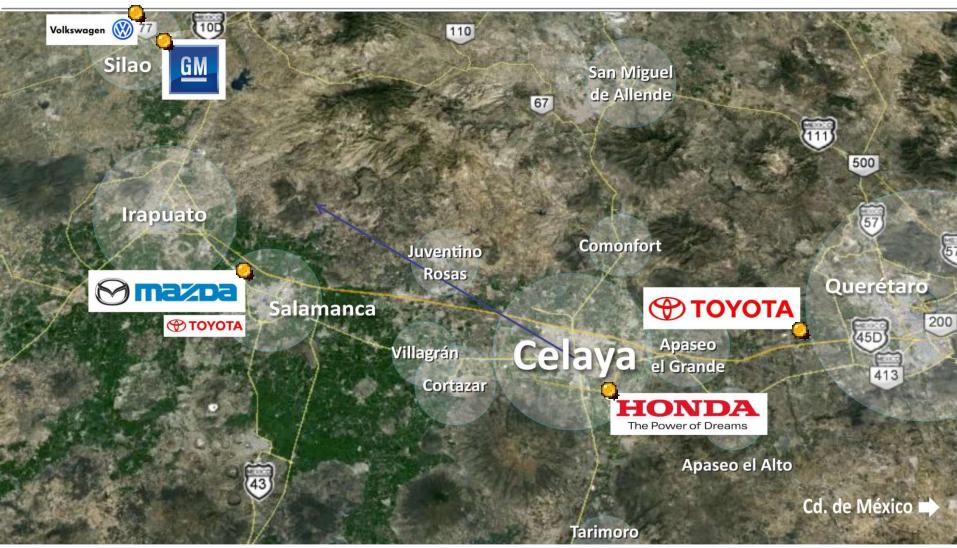

#### **Presence on Important OEMS in the Region**

Honda has found in Celaya, Guanajuato ideal conditions to establish an Industrial and Complex assembly also produces engines, transmissions and CVT positions in our city rate ideal conditions contains a complex assembly also produces engines, transmissions and CVT positions in our city rate ideal conditions to establish an Industrial and CVT positions in our city rate ideal conditions to establish an Industrial and CVT positions in our city rate ideal conditions to establish an Industrial and CVT positions in our city rate ideal conditions to establish an Industrial and CVT positions in our city rate ideal conditions and CVT positions in our city rate ideal conditions and CVT positions in our city rate ideal conditions are conditions and conditions and conditions are conditional conditions.

Toyota, the second brand that sells more cars worldwide, will install an assembly plant in this region . Which will feature cutting-edge processes and includes the latest developments in engineering technologies .

#### **Automotive Cluster of Guanajuato**