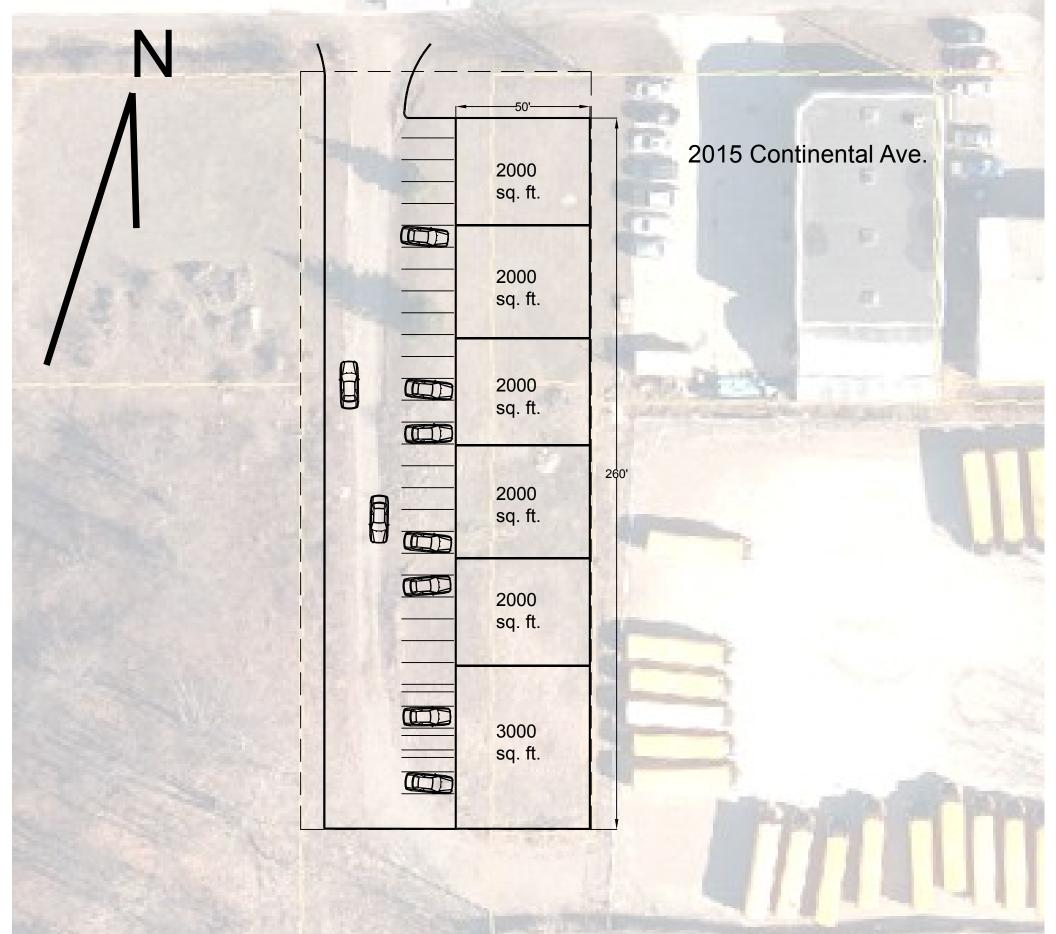

# CONTINENTAL AVE.

# Proposed 13,000 sq. ft. Commercial Development

Proposed 13,000 sq. ft. Commercial Development

|           | та мликот                                                                                                                                                                                                                                                                                                                                                                                                                                                                                                                                                                                                                                                                                                                                                                                                                                                                                                                                                                                                                                                                                                                                                                                          |                     |                                                   |                                                                                             |
|-----------|----------------------------------------------------------------------------------------------------------------------------------------------------------------------------------------------------------------------------------------------------------------------------------------------------------------------------------------------------------------------------------------------------------------------------------------------------------------------------------------------------------------------------------------------------------------------------------------------------------------------------------------------------------------------------------------------------------------------------------------------------------------------------------------------------------------------------------------------------------------------------------------------------------------------------------------------------------------------------------------------------------------------------------------------------------------------------------------------------------------------------------------------------------------------------------------------------|---------------------|---------------------------------------------------|---------------------------------------------------------------------------------------------|
|           | MS         125         126         127         128         120         120         121         122         125         125         121         122         125         121         122         125         121         121         122         125         121         121         122         125         121         121         122         125         121         121         121         121         121         121         121         121         121         121         121         121         121         121         121         121         121         121         121         121         121         121         121         121         121         121         121         121         121         121         121         121         121         121         121         121         121         121         121         121         121         121         121         121         121         121         121         121         121         121         121         121         121         121         121         121         121         121         121         121         121         121         121         121         121         121         121         121 | HUDSON AVE (CLOSED) | * 124 122 122 123 125 115 115 115 115 112 112 112 | 2<br>2<br>2<br>2<br>2<br>2<br>2<br>2<br>2<br>2<br>2<br>2<br>2<br>2<br>2<br>2<br>2<br>2<br>2 |
| B         |                                                                                                                                                                                                                                                                                                                                                                                                                                                                                                                                                                                                                                                                                                                                                                                                                                                                                                                                                                                                                                                                                                                                                                                                    | Leg Bran            | 2 A 1                                             |                                                                                             |
|           |                                                                                                                                                                                                                                                                                                                                                                                                                                                                                                                                                                                                                                                                                                                                                                                                                                                                                                                                                                                                                                                                                                                                                                                                    |                     |                                                   |                                                                                             |
| • e    \$ |                                                                                                                                                                                                                                                                                                                                                                                                                                                                                                                                                                                                                                                                                                                                                                                                                                                                                                                                                                                                                                                                                                                                                                                                    | +magenizari         | <u>-</u>                                          | <u>N</u>                                                                                    |