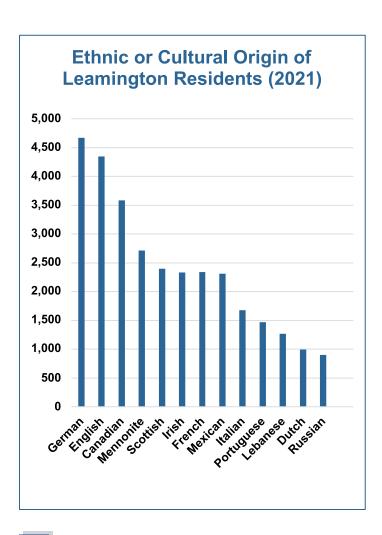

### Population by Age 0-4 Years

According to Statistics Canada Census 2021 data, the highest Best Start Neighbourhoods with children ages 0-4 years are:

- Central
- Central South
- East Fontainebleau

Central

5%

Leamington

5.7%

### Population by Age 5-9 Years

According to Statistics Canada Census 2021 data, the highest Best Start Neighbourhoods with children ages 5-9 years are:

- Lakeshore
- Leamington
- South

### **Neither English or French**

According to Statistics Canada Census 2021 data, the highest Best Start Neighbourhoods with a population that neither speak English or French are:

- Leamington
- Central
- South