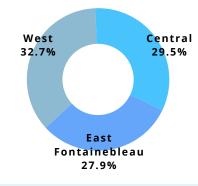

#### **Lone-Parent Families**

Lone-parent family is defined as one parent living with at least one child, living in the same dwelling.

According to Statistics Canada Census 2021 data, the highest Best Start Neighbourhoods with lone-parent families are:

- West
- Central
- East Fontainebleau

### Prevalence of Low Income Measure (LIM-AT)

The prevalence of low income is the proportion or percentage of units whose income falls below a specified low income line.

According to Statistics Canada Census 2021 data, the highest Best Start Neighbourhoods with prevalence of low income are: