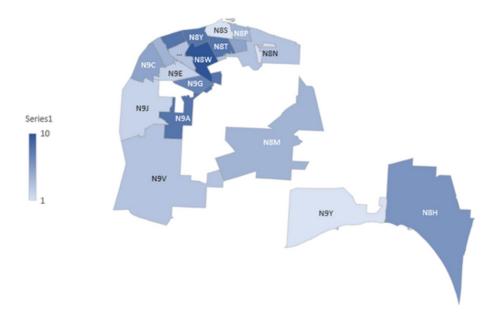

The table below identifies the highest neighbourhoods of children diagnosed with autism in a sample of 100 children (2019-2021):

| NOR | Amherstburg/ Essex/<br>Kingsville |  |
|-----|-----------------------------------|--|
| N8W | Central/ Central                  |  |
|     | South/ East/                      |  |
|     | Fontainebleau                     |  |
| N8T | East/ Fontainebleau               |  |
| N8Y | Central - East/                   |  |
|     | Fontainebleau                     |  |
| N9A | Central                           |  |