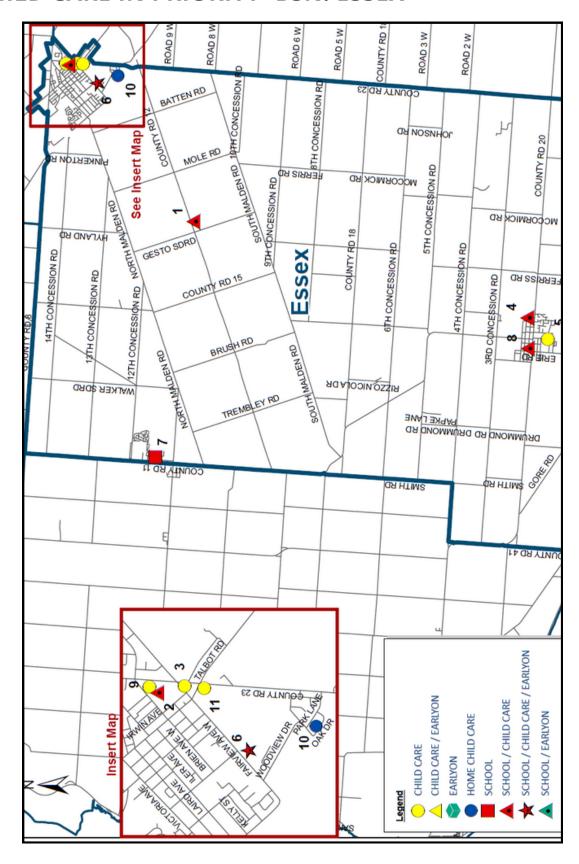

### **BEST START NEIGHBOURHOODS**

Best Start Neighbourhoods (BSN) were established in partnership with the former Best Start Network (now the CYPC) in 2006. Understanding that consistent usage of boundaries is critical in making comparisons of data over periods of time, between neighbourhoods or other geographies, BSN were developed. BSNs are geographical areas in Windsor-Essex used by the City of Windsor, Children's Services for planning purposes.

Aligning with the Ministry of Education vision of "Schools First" concept, the opportunity for the creation of a hub including a child care and Early Years program was developed. These services would be accessible to children and families living in Windsor-Essex prior to utilizing the school system.

A total of seven (7) best start neighbourhoods have been established for the City of Windsor and seven (7) best start neighbourhoods have been established for Essex County.