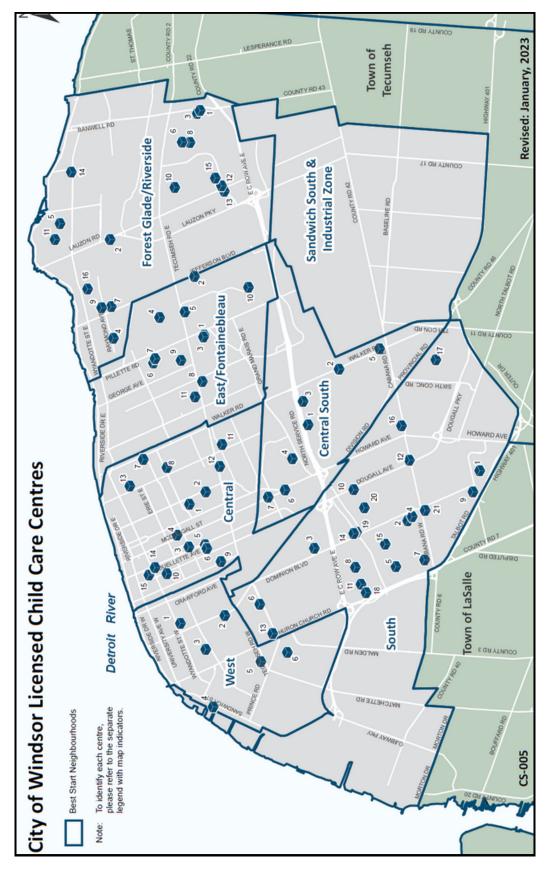

Planning is done in conjunction with the Windsor-Essex Children and Youth Planning Committee (CYPC) and five supporting Networks that focus on program specific initiatives, issues and objectives. With consistent usage of boundaries Best Start Neighbourhoods (BSN) were established in our community, in partnership with the former Best Start Network (now known as CYPC) in 2006. Understanding that consistency is critical in making comparisons of data over periods of time, between neighbourhoods and/or other geographies, Best Start Neighbourhoods were developed. BSN are geographical areas within Windsor-Essex used by the Children's Services department for early years and child care planning purposes. This aligns with the Ministry of Education's vision of a "schools first" concept. As a result, an opportunity of a "hub" located within a school, including a child care and early years program was developed. These programs would be accessible to children and families living in Windsor-Essex prior to utilizing the school system.

A total of seven (7) best start neighbourhoods have been established for the City of Windsor and seven (7) best start neighbourhoods have been established for Essex County.

**Table 1: Best Start Neighbourhoods** 

| City of Windsor                  | Essex County                    |  |  |
|----------------------------------|---------------------------------|--|--|
| Forest Glade/Riverside           | <ul> <li>Amherstburg</li> </ul> |  |  |
| East Windsor/Fontainebleau       | ∘ LaSalle                       |  |  |
| West                             | <ul> <li>Lakeshore</li> </ul>   |  |  |
| Central                          | o Essex                         |  |  |
| Central - South                  | <ul><li>Leamington</li></ul>    |  |  |
| Sandwich South & Industrial Area | <ul><li>Kingsville</li></ul>    |  |  |
| South                            | o Tecumseh                      |  |  |

### **BEST START NEIGHBOURHOODS**

Best Start Neighbourhoods (BSN) were established in partnership with the former Best Start Network (now the CYPC) in 2006. Understanding that consistent usage of boundaries is critical in making comparisons of data over periods of time, between neighbourhoods or other geographies, BSN were developed. BSNs are geographical areas in Windsor-Essex used by the City of Windsor, Children's Services for planning purposes.

A total of seven (7) best start neighbourhoods have been established for the City of Windsor and seven (7) best start neighbourhoods have been established for Essex County.