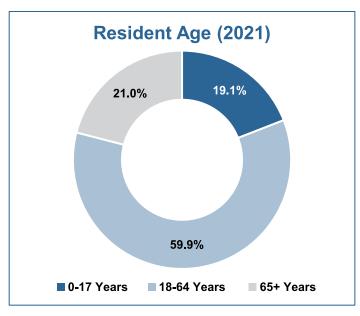

### Population by Age 0-4 Years

According to Statistics Canada Census 2021 data, the highest Best Start Neighbourhoods with children ages 0-4 years are:

- Central
- Central South
- East Fontainebleau

Central

5%

Leamington

5.7%

### Population by Age 5-9 Years

According to Statistics Canada Census 2021 data, the highest Best Start Neighbourhoods with children ages 5-9 years are:

- Lakeshore
- Leamington
- South

#### **Lone-Parent Families**

Lone-parent family is defined as one parent living with at least one child, living in the same dwelling.

According to Statistics Canada Census 2021 data, the highest Best Start Neighbourhoods with lone-parent families are:

- West
- Central
- East Fontainebleau

### Prevalence of Low Income Measure (LIM-AT)

The prevalence of low income is the proportion or percentage of units whose income falls below a specified low income line.

According to Statistics Canada Census 2021 data, the highest Best Start Neighbourhoods with prevalence of low income are:

### Immigration Status and Period of Immigration 2016-2021:

'Immigrant status' refers to whether the person is a non-immigrant, an immigrant or a non-permanent resident. 'Period of immigration' refers to the period in which the immigrant first obtained landed immigrant or permanent resident status. According to Statistics Canada Census 2021 data, the highest Best Start Neighbourhoods with population of individuals with immigrant status and period of immigration for the population in private house holds are:

- Central
- West
- South
- Leamington

### **Aboriginal Identity**

According to Statistics Canada Census 2021 data, the highest Best Start Neighbourhoods are:

- Essex
- West
- · East Fontainebleau

### **Unemployment Rate**

The unemployment rate is the number of unemployed persons expressed as a percentage of the labour force. According to Statistics Canada Census 2021 data, the highest Best Start Neighbourhoods are:

- East Fontainebleau
- West

### **Neither English or French**

According to Statistics Canada Census 2021 data, the highest Best Start Neighbourhoods with a population that neither speak English or French are:

- Leamington
- Central
- South

### Educational Attainment: No Certificate, diploma or degree

According to Statistics Canada Census 2021 data, the highest Best Start Neighbourhoods with a population that have no certificate, diploma or degree are:

- Central
- Central South

Community Services Standing Committee - Wednesday, March 6, 2024 Page 40 of 181