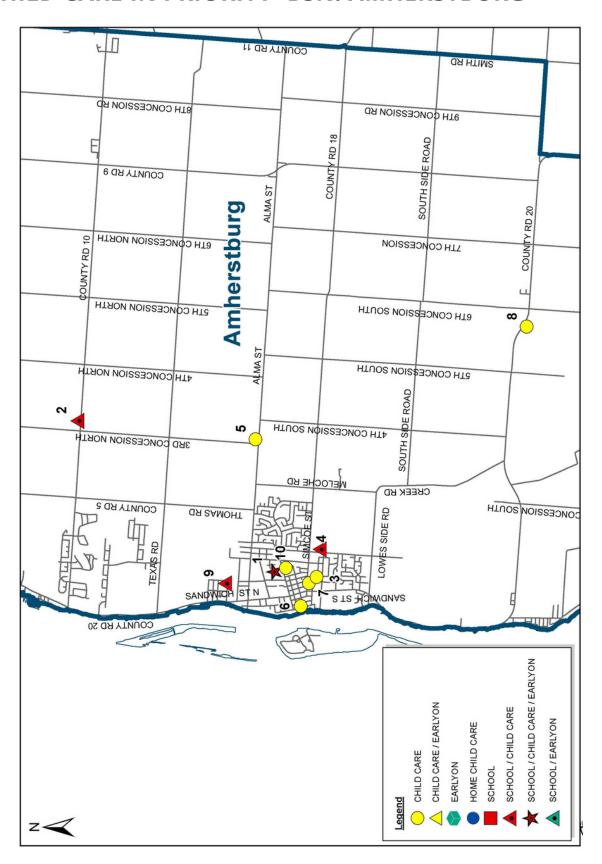

### **BEST START NEIGHBOURHOODS**

Best Start Neighbourhoods (BSN) were established in partnership with the former Best Start Network (now the CYPC) in 2006. Understanding that consistent usage of boundaries is critical in making comparisons of data over periods of time, between neighbourhoods or other geographies, BSN were developed. BSNs are geographical areas in Windsor-Essex used by the City of Windsor, Children's Services for planning purposes.

Aligning with the Ministry of Education vision of "Schools First" concept, the opportunity for the creation of a hub including a child care and Early Years program was developed. These services would be accessible to children and families living in Windsor-Essex prior to utilizing the school system.

A total of seven (7) best start neighbourhoods have been established for the City of Windsor and seven (7) best start neighbourhoods have been established for Essex County.