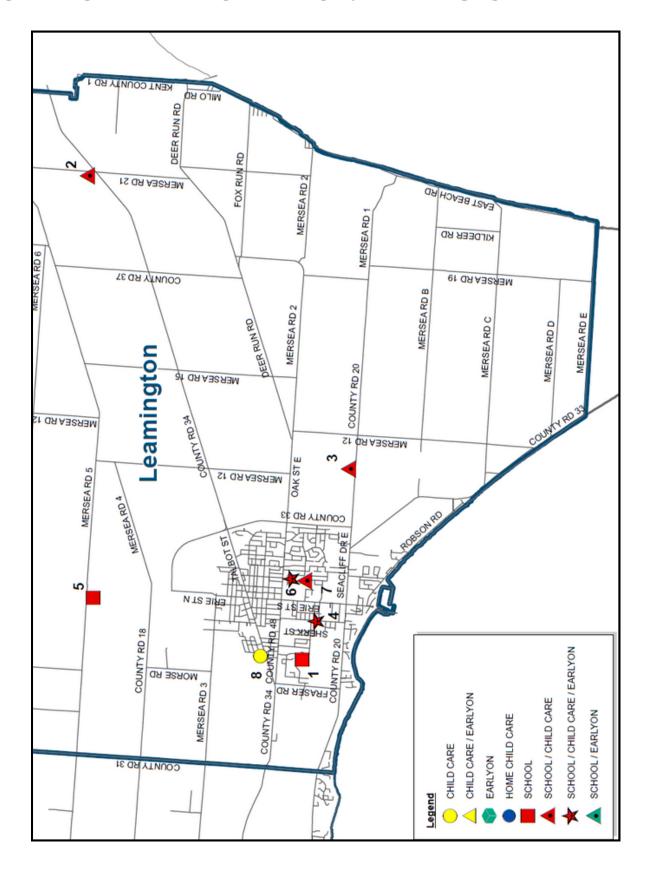

### Leamington, Lakeshore, Central and Forest Glade/Riverside

### **BEST START NEIGHBOURHOODS**

Best Start Neighbourhoods (BSN) were established in partnership with the former Best Start Network (now the CYPC) in 2006. Understanding that consistent usage of boundaries is critical in making comparisons of data over periods of time, between neighbourhoods or other geographies, BSN were developed. BSNs are geographical areas in Windsor-Essex used by the City of Windsor, Children's Services for planning purposes.

Aligning with the Ministry of Education vision of "Schools First" concept, the opportunity for the creation of a hub including a child care and Early Years program was developed. These services would be accessible to children and families living in Windsor-Essex prior to utilizing the school system.

A total of seven (7) best start neighbourhoods have been established for the City of Windsor and seven (7) best start neighbourhoods have been established for Essex County.