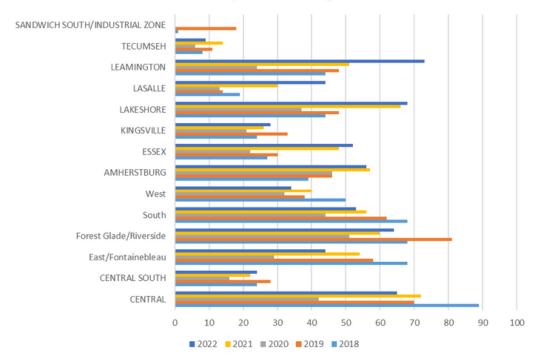

### SPECIAL NEEDS RESOURCING: REFERRALS\*

The data provided by Children First, shows children/families \*referred for special needs resourcing annually (2018-2022). Based on the data shown in 2022, the highest priority neighbourhoods are:

### Leamington, Lakeshore, Central and Forest Glade/Riverside

### Annual Referral Totals