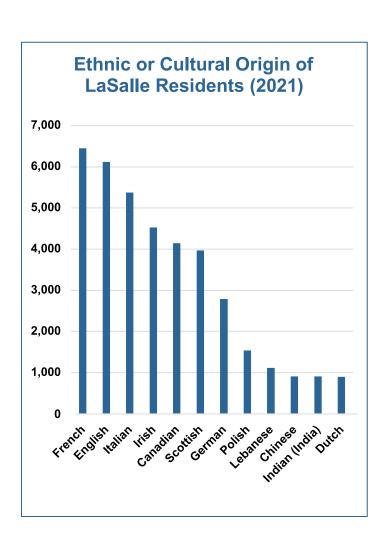

A total of seven (7) best start neighbourhoods have been established for the City of Windsor and seven (7) best start neighbourhoods have been established for Essex County.

**Table 1: Best Start Neighbourhoods** 

| City of Windsor                  | Essex County                    |  |  |
|----------------------------------|---------------------------------|--|--|
| Forest Glade/Riverside           | <ul> <li>Amherstburg</li> </ul> |  |  |
| East Windsor/Fontainebleau       | ∘ LaSalle                       |  |  |
| West                             | <ul> <li>Lakeshore</li> </ul>   |  |  |
| Central                          | o Essex                         |  |  |
| Central - South                  | <ul><li>Leamington</li></ul>    |  |  |
| Sandwich South & Industrial Area | <ul><li>Kingsville</li></ul>    |  |  |
| South                            | o Tecumseh                      |  |  |