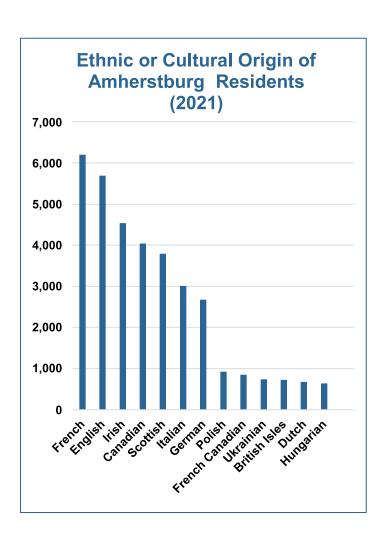

Through the Social Determinants of Health report, the key areas of need are:

8% - Central

7.5% - Amherstburg / Essex / Kingsville

7.5% - East/ Fontainebleau