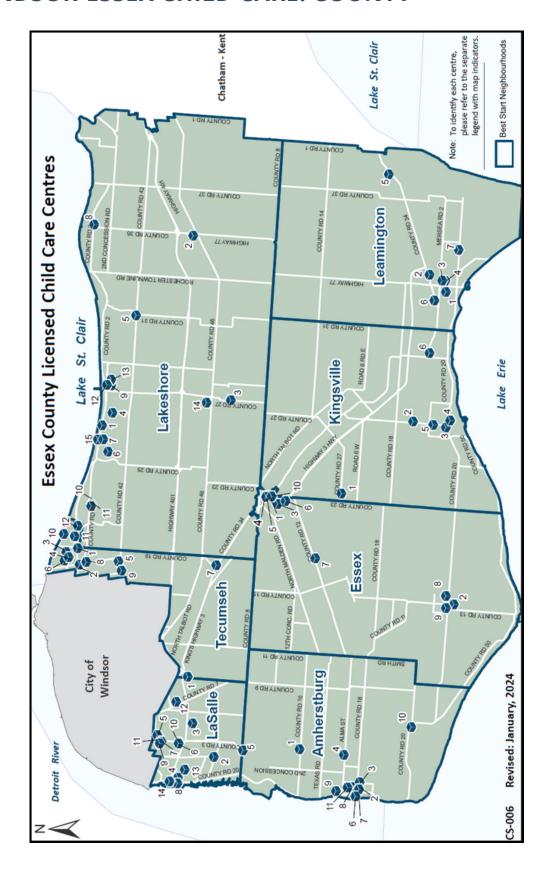

A total of seven (7) best start neighbourhoods have been established for the City of Windsor and seven (7) best start neighbourhoods have been established for Essex County.

**Table 1: Best Start Neighbourhoods** 

| City of Windsor                  | Essex County                    |  |  |
|----------------------------------|---------------------------------|--|--|
| Forest Glade/Riverside           | <ul> <li>Amherstburg</li> </ul> |  |  |
| East Windsor/Fontainebleau       | ∘ LaSalle                       |  |  |
| West                             | <ul> <li>Lakeshore</li> </ul>   |  |  |
| Central                          | o Essex                         |  |  |
| Central - South                  | <ul><li>Leamington</li></ul>    |  |  |
| Sandwich South & Industrial Area | <ul><li>Kingsville</li></ul>    |  |  |
| South                            | o Tecumseh                      |  |  |

A total of seven (7) best start neighbourhoods have been established for the City of Windsor and seven (7) best start neighbourhoods have been established for Essex County.