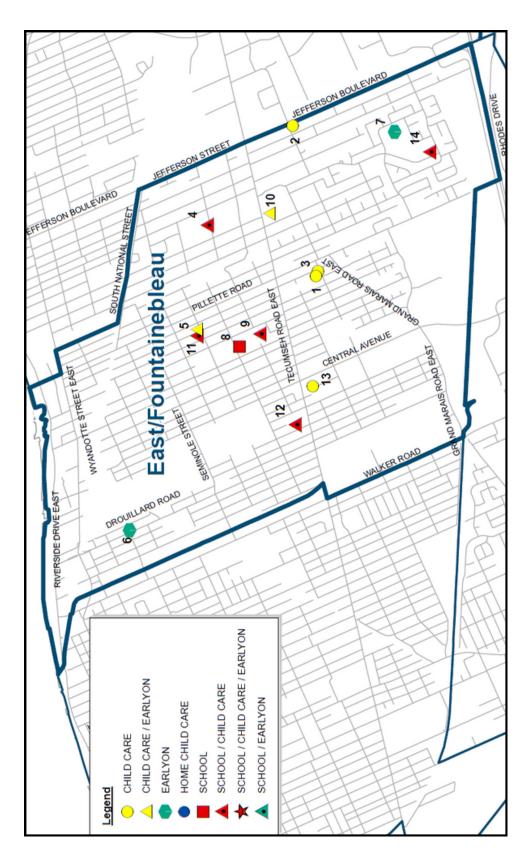

### Leamington, Lakeshore, Central and Forest Glade/Riverside

### **BEST START NEIGHBOURHOODS**

Best Start Neighbourhoods (BSN) were established in partnership with the former Best Start Network (now the CYPC) in 2006. Understanding that consistent usage of boundaries is critical in making comparisons of data over periods of time, between neighbourhoods or other geographies, BSN were developed. BSNs are geographical areas in Windsor-Essex used by the City of Windsor, Children's Services for planning purposes.

Aligning with the Ministry of Education vision of "Schools First" concept, the opportunity for the creation of a hub including a child care and Early Years program was developed. These services would be accessible to children and families living in Windsor-Essex prior to utilizing the school system.

A total of seven (7) best start neighbourhoods have been established for the City of Windsor and seven (7) best start neighbourhoods have been established for Essex County.