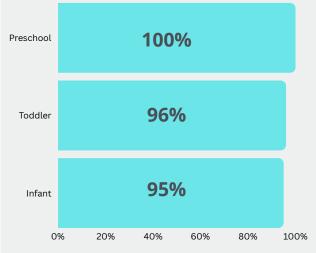

## CHILD CARE WAITLIST

93%

Of the 43 centres that responded to this question, **93% of them have a wait list,** resulting in the following pressures by age group: