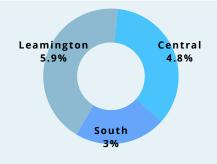

### Population by Age 5-9 Years

According to Statistics Canada Census 2021 data, the highest Best Start Neighbourhoods with children ages 5-9 years are:

- Lakeshore
- Leamington
- South

- Central
- West
- South
- Leamington

### **Neither English or French**

According to Statistics Canada Census 2021 data, the highest Best Start Neighbourhoods with a population that neither speak English or French are:

- Leamington
- Central
- South