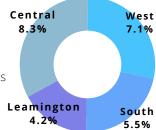

5%

Leamington

5.7%

### Population by Age 5-9 Years

According to Statistics Canada Census 2021 data, the highest Best Start Neighbourhoods with children ages 5-9 years are:

- Lakeshore
- Leamington
- South