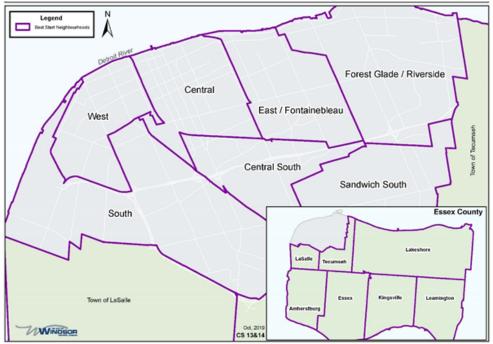

Planning is done in conjunction with the Windsor-Essex Children and Youth Planning Committee (CYPC) and five supporting Networks that focus on program specific initiatives, issues and objectives. With consistent usage of boundaries Best Start Neighbourhoods (BSN) were established in our community, in partnership with the former Best Start Network (now known as CYPC) in 2006. Understanding that consistency is critical in making comparisons of data over periods of time, between neighbourhoods and/or other geographies, Best Start Neighbourhoods were developed. BSN are geographical areas within Windsor-Essex used by the Children's Services department for early years and child care planning purposes. This aligns with the Ministry of Education's vision of a "schools first" concept. As a result, an opportunity of a "hub" located within a school, including a child care and early years program was developed. These programs would be accessible to children and families living in Windsor-Essex prior to utilizing the school system.

A total of seven (7) best start neighbourhoods have been established for the City of Windsor and seven (7) best start neighbourhoods have been established for Essex County.

**Table 1: Best Start Neighbourhoods** 

| City of Windsor                  | Essex County                    |  |  |
|----------------------------------|---------------------------------|--|--|
| Forest Glade/Riverside           | <ul> <li>Amherstburg</li> </ul> |  |  |
| East Windsor/Fontainebleau       | ∘ LaSalle                       |  |  |
| West                             | <ul> <li>Lakeshore</li> </ul>   |  |  |
| Central                          | o Essex                         |  |  |
| Central - South                  | <ul><li>Leamington</li></ul>    |  |  |
| Sandwich South & Industrial Area | <ul><li>Kingsville</li></ul>    |  |  |
| South                            | o Tecumseh                      |  |  |

### **BEST START NEIGHBOURHOODS**

Best Start Neighbourhoods (BSN) were established in partnership with the former Best Start Network (now the CYPC) in 2006. Understanding that consistent usage of boundaries is critical in making comparisons of data over periods of time, between neighbourhoods or other geographies, BSN were developed. BSNs are geographical areas in Windsor-Essex used by the City of Windsor, Children's Services for planning purposes.

A total of seven (7) best start neighbourhoods have been established for the City of Windsor and seven (7) best start neighbourhoods have been established for Essex County.