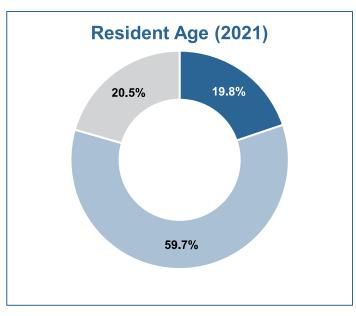

### Population by Age 0-4 Years

According to Statistics Canada Census 2021 data, the highest Best Start Neighbourhoods with children ages 0-4 years are:

- Central
- Central South
- East Fontainebleau

Central

5%

Leamington

5.7%