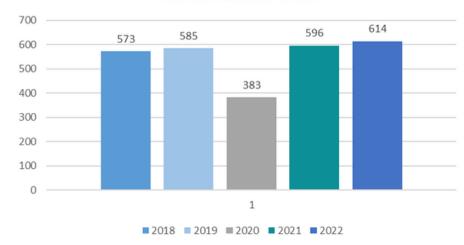

# Windsor-Essex CWELCC Enrollment

Child Care Providers enrolled in CWELCC

13,147

As of December 31, 2023, a total of 13,147 spaces in infant, toddler and preschool groupings benefitted by CWELCC rate reductions

(This number does not include Home Based Child Care and Recreation Sites)

GOAL

CWELCC Reduction Average to \$12 / day by 2026

In 2022, per diem rates were reduced by 25%, and an additional reduction of 37% was added in 2023

**Total Reduction of Daily Fees since 2022** 