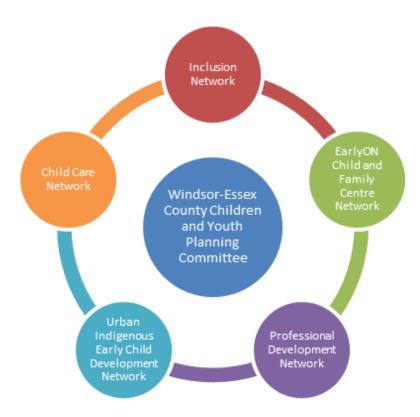

Planning is done in conjunction with the Windsor-Essex Children and Youth Planning Committee (CYPC) and five supporting Networks that focus on program specific initiatives, issues and objectives. With consistent usage of boundaries Best Start Neighbourhoods (BSN) were established in our community, in partnership with the former Best Start Network (now known as CYPC) in 2006. Understanding that consistency is critical in making comparisons of data over periods of time, between neighbourhoods and/or other geographies, Best Start Neighbourhoods were developed. BSN are geographical areas within Windsor-Essex used by the Children's Services department for early years and child care planning purposes. This aligns with the Ministry of Education's vision of a "schools first" concept. As a result, an opportunity of a "hub" located within a school, including a child care and early years program was developed. These programs would be accessible to children and families living in Windsor-Essex prior to utilizing the school system.

In line with Ontario's Vision for child care and the early years, **The Windsor-Essex County Children and Youth Planning Committee (CYPC)\*** identified in the Service System Plan priorities for child care and early years in Windsor-Essex: