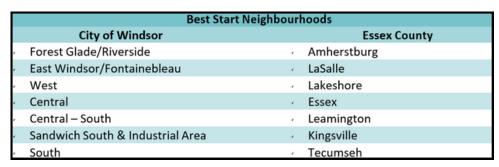

A total of seven (7) best start neighbourhoods have been established for the City of Windsor and seven (7) best start neighbourhoods have been established for Essex County.

**Table 1: Best Start Neighbourhoods** 

| City of Windsor                  | Essex County                    |  |  |
|----------------------------------|---------------------------------|--|--|
| Forest Glade/Riverside           | <ul> <li>Amherstburg</li> </ul> |  |  |
| East Windsor/Fontainebleau       | ∘ LaSalle                       |  |  |
| West                             | <ul> <li>Lakeshore</li> </ul>   |  |  |
| Central                          | o Essex                         |  |  |
| Central - South                  | <ul><li>Leamington</li></ul>    |  |  |
| Sandwich South & Industrial Area | <ul><li>Kingsville</li></ul>    |  |  |
| South                            | o Tecumseh                      |  |  |