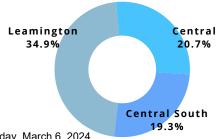

### SPECIAL NEEDS RESOURCING: REFERRALS\*

The data provided by Children First, shows children/families \*referred for special needs resourcing annually (2018-2022). Based on the data shown in 2022, the highest priority neighbourhoods are:

### Leamington, Lakeshore, Central and Forest Glade/Riverside