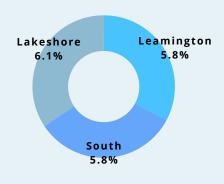

### Population by Age 5-9 Years

According to Statistics Canada Census 2021 data, the highest Best Start Neighbourhoods with children ages 5-9 years are:

- Lakeshore
- Leamington
- South

### Leamington, Lakeshore, Central and Forest Glade/Riverside