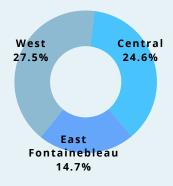

### Immigration Status and Period of Immigration 2016-2021:

'Immigrant status' refers to whether the person is a non-immigrant, an immigrant or a non-permanent resident. 'Period of immigration' refers to the period in which the immigrant first obtained landed immigrant or permanent resident status. According to Statistics Canada Census 2021 data, the highest Best Start Neighbourhoods with population of individuals with immigrant status and period of immigration for the population in private house holds are:

- Central
- West
- South
- Leamington