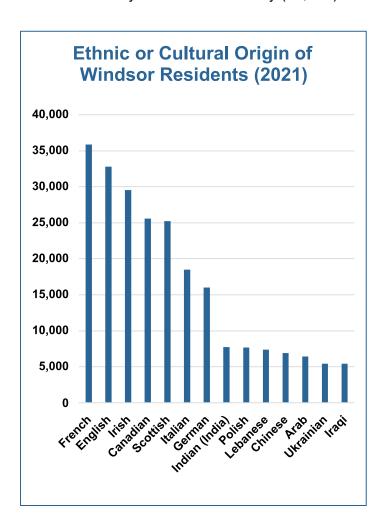

### Population by Age 0-4 Years

According to Statistics Canada Census 2021 data, the highest Best Start Neighbourhoods with children ages 0-4 years are:

- Central
- Central South
- East Fontainebleau

Central

5%

Leamington

5.7%