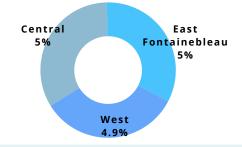

### Population by Age 0-4 Years

According to Statistics Canada Census 2021 data, the highest Best Start Neighbourhoods with children ages 0-4 years are:

- Central
- Central South
- East Fontainebleau

Central

5%

Leamington

5.7%

- West
- Central
- East Fontainebleau

### Prevalence of Low Income Measure (LIM-AT)

The prevalence of low income is the proportion or percentage of units whose income falls below a specified low income line.

According to Statistics Canada Census 2021 data, the highest Best Start Neighbourhoods with prevalence of low income are: