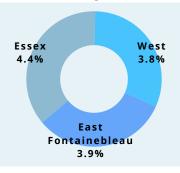

### **Aboriginal Identity**

According to Statistics Canada Census 2021 data, the highest Best Start Neighbourhoods are:

- Essex
- West
- · East Fontainebleau