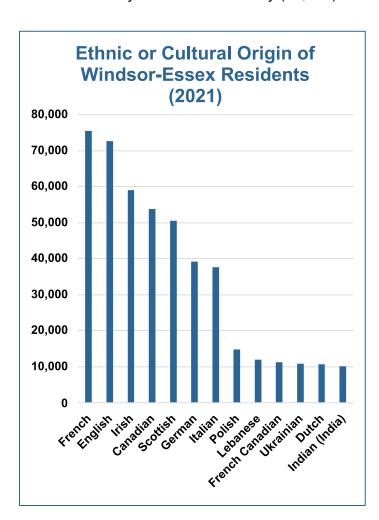

### Population by Age 0-4 Years

According to Statistics Canada Census 2021 data, the highest Best Start Neighbourhoods with children ages 0-4 years are:

- Central
- Central South
- East Fontainebleau

Central

5%

Leamington

5.7%

### Population by Age 5-9 Years

According to Statistics Canada Census 2021 data, the highest Best Start Neighbourhoods with children ages 5-9 years are:

- Lakeshore
- Leamington
- South

#### **Lone-Parent Families**

Lone-parent family is defined as one parent living with at least one child, living in the same dwelling.

According to Statistics Canada Census 2021 data, the highest Best Start Neighbourhoods with lone-parent families are:

- West
- Central
- East Fontainebleau

### Prevalence of Low Income Measure (LIM-AT)

The prevalence of low income is the proportion or percentage of units whose income falls below a specified low income line.

According to Statistics Canada Census 2021 data, the highest Best Start Neighbourhoods with prevalence of low income are:

### Immigration Status and Period of Immigration 2016-2021:

'Immigrant status' refers to whether the person is a non-immigrant, an immigrant or a non-permanent resident. 'Period of immigration' refers to the period in which the immigrant first obtained landed immigrant or permanent resident status. According to Statistics Canada Census 2021 data, the highest Best Start Neighbourhoods with population of individuals with immigrant status and period of immigration for the population in private house holds are:

- Central
- West
- South
- Leamington

### **Aboriginal Identity**

According to Statistics Canada Census 2021 data, the highest Best Start Neighbourhoods are:

- Essex
- West
- · East Fontainebleau

### **Unemployment Rate**

The unemployment rate is the number of unemployed persons expressed as a percentage of the labour force. According to Statistics Canada Census 2021 data, the highest Best Start Neighbourhoods are:

- East Fontainebleau
- West

### **Neither English or French**

According to Statistics Canada Census 2021 data, the highest Best Start Neighbourhoods with a population that neither speak English or French are:

- Leamington
- Central
- South

### Educational Attainment: No Certificate, diploma or degree

According to Statistics Canada Census 2021 data, the highest Best Start Neighbourhoods with a population that have no certificate, diploma or degree are:

- Central
- Central South

Community Services Standing Committee - Wednesday, March 6, 2024 Page 40 of 181