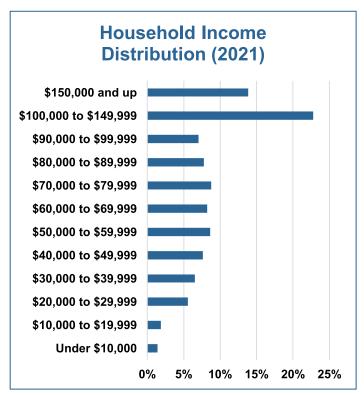

### Prevalence of Low Income Measure (LIM-AT)

The prevalence of low income is the proportion or percentage of units whose income falls below a specified low income line.

According to Statistics Canada Census 2021 data, the highest Best Start Neighbourhoods with prevalence of low income are:

- West
- Central
- East Fontainebleau