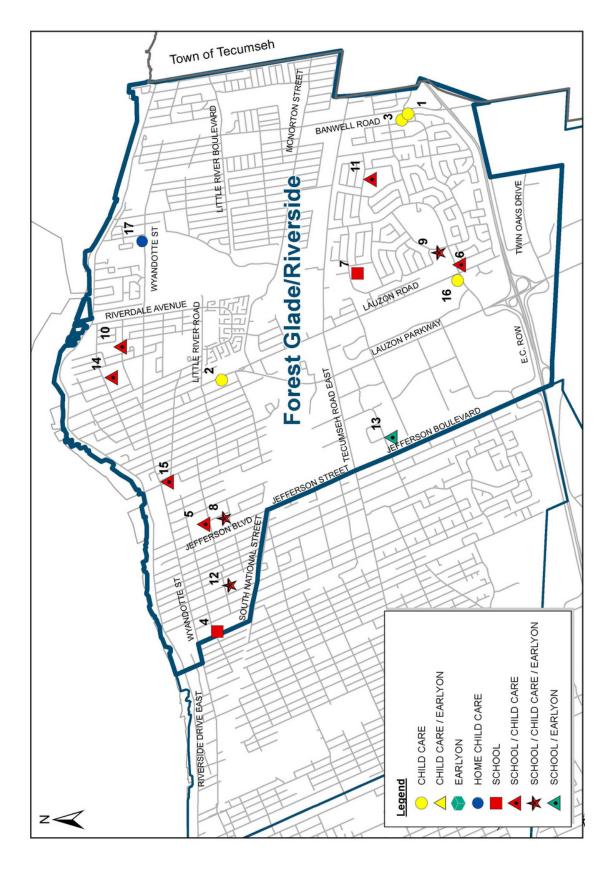

### Leamington, Lakeshore, Central and Forest Glade/Riverside

### **BEST START NEIGHBOURHOODS**

Best Start Neighbourhoods (BSN) were established in partnership with the former Best Start Network (now the CYPC) in 2006. Understanding that consistent usage of boundaries is critical in making comparisons of data over periods of time, between neighbourhoods or other geographies, BSN were developed. BSNs are geographical areas in Windsor-Essex used by the City of Windsor, Children's Services for planning purposes.

Aligning with the Ministry of Education vision of "Schools First" concept, the opportunity for the creation of a hub including a child care and Early Years program was developed. These services would be accessible to children and families living in Windsor-Essex prior to utilizing the school system.

A total of seven (7) best start neighbourhoods have been established for the City of Windsor and seven (7) best start neighbourhoods have been established for Essex County.