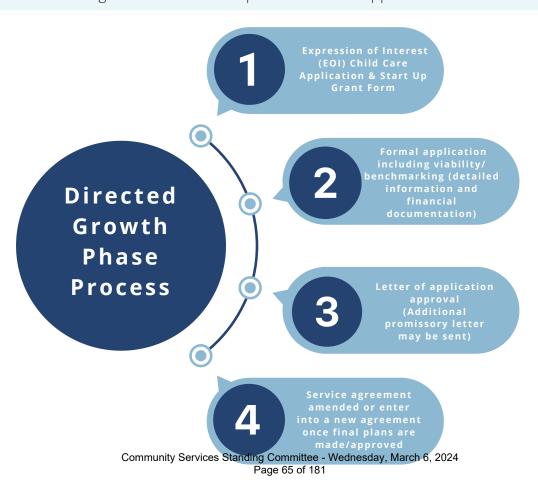

As part of the CWELCC Agreement, a Directed Growth Strategy (2022-2026) was announced and includes the creation of 86,000 new high-quality, affordable licensed child care spaces (relative to 2019 levels), predominantly through not-for-profit licensed child care. Dedicated age requirement for CWELCC funding and expansion, is set at 0-6 years. More specifically for Windsor-Essex, the Ministry has allocated 1,587 new licensed child care spaces to be created in both community (909) and school based (678) settings. As a requirement for this new space allocation, an amendment to child care and early years service system plans had to be created and submitted to the Ministry, identifying priority neighbourhoods that met the criteria for directed growth.

### Risk Analysis:

The Ministry of Education's CWELCC Directed Growth Plan, allocated child care expansion targets for CMSMs across the Province. The Amendment to the Windsor-Essex Child Care and Early Years Service System Plan 2020-2025: Priority Neighbourhoods for CWELCC Directed Growth outlines the underserved service areas by Best Start Neighbourhoods in Windsor-Essex. Without the plan and the data supporting the identified priority neighbourhoods, we will not be able to meet the Ministry targeted allocations for directed growth.