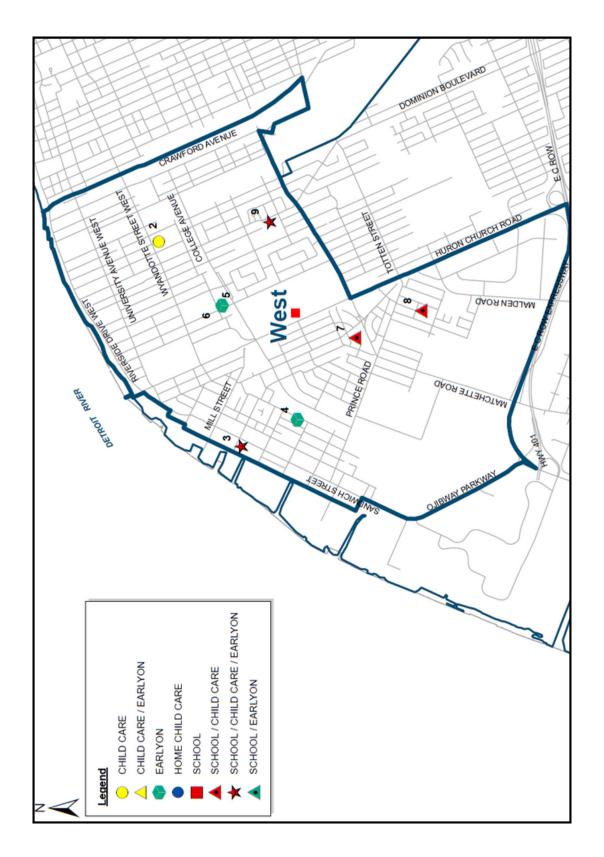

### **BEST START NEIGHBOURHOODS**

Best Start Neighbourhoods (BSN) were established in partnership with the former Best Start Network (now the CYPC) in 2006. Understanding that consistent usage of boundaries is critical in making comparisons of data over periods of time, between neighbourhoods or other geographies, BSN were developed. BSNs are geographical areas in Windsor-Essex used by the City of Windsor, Children's Services for planning purposes.

Aligning with the Ministry of Education vision of "Schools First" concept, the opportunity for the creation of a hub including a child care and Early Years program was developed. These services would be accessible to children and families living in Windsor-Essex prior to utilizing the school system.

A total of seven (7) best start neighbourhoods have been established for the City of Windsor and seven (7) best start neighbourhoods have been established for Essex County.