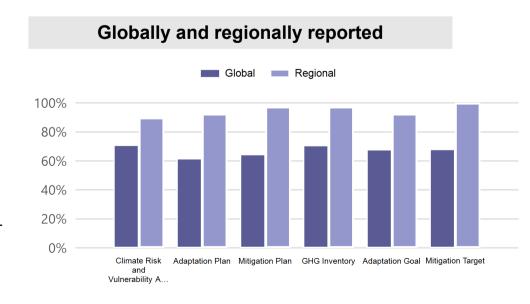

SCORE**



Your jurisdiction has a clear understanding of your emissions breakdown, you have implemented a mitigation plan, and are demonstrating progress towards science-based climate targets.

#### **ESSENTIAL CRITERIA**

Awareness, Management and Leadership bands have essential criteria which must be met to receive a score within those bands.

For example, regardless of whether all other criteria are met:

- To achieve an Awareness score. Awareness essential criteria must be met
- To achieve a Management score, Awareness and Management essential criteria must be met.
- To achieve a Leadership score, Awareness, Management and Leadership essential criteria must be met.
- To achieve an A score, Awareness, Management, Leadership and the additional A List essential criteria must be met.





Explore CDP Data - click here

Step up your climate action

Click here for the next

steps document

Click here to share your 2023 CDP response or score with the world.

Understand the Scoring Methodology - click here

% of Cities passed essential criteria

SAS-6924 Page A1 of A1

# APPENDIX "A" Drawing No. CC-1828





## **LOCATION MAP: 3490 WHEELTON DRIVE**