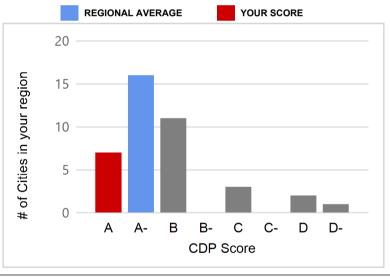

rmation on your jurisdiction's score on the 2023 Questionnaire, how it compares with others and insights on how to improve climate action and transparency.

Request a score feedback call

**GLOBAL DISTRIBUTION** 

Your jurisdiction's reported data has been scored against the CDP Scoring Methodology. Scores are private to jurisdictions, though highest scoring jurisdictions are publicly recognized in our annual 'A List'.

## YOUR SCORE CR81/2024 - Item 8.6 - Appendix A

### City of Windsor, ON

Region Canada Country/ Canada area



#### Leadership Level

Your jurisdiction has demonstrated best practice standards across adaptation and mitigation, has set ambitious goals and has made progress towards achieving those goals.

#### COMPARE YOUR SCORE

#### **REGIONAL DISTRIBUTION**

## Average:



#### Average: C YOUR SCORE **GLOBAL AVERAGE**



#### THEMATIC SCORES

#### **ADAPTATION SCORE**



Regional Average A-Global Average В

Your jurisdiction has a clear understanding of the impacts and risks climate change poses to your jurisdiction, you have implemented an adaptation plan and are tracking progress towards your adaptation goals.

Regional Average В Global Average

C

## **MITIGATION SCORE**



Your jurisdiction has a clear understanding of your emissions breakdown, you have implemented a mitigation plan, and are demonstrating progress towards science-based climate targets.

#### **ESSENTIAL CRITERIA**

Awareness, Management and Leadership bands have essential criteria which must be met to receive a score within those bands.

For example, regardless of whether all other cri