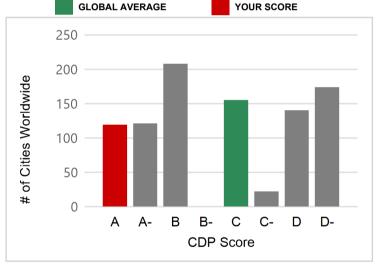

Request a score feedback call

**GLOBAL DISTRIBUTION** 

Your jurisdiction's reported data has been scored against the CDP Scoring Methodology. Scores are private to jurisdictions, though highest scoring jurisdictions are publicly recognized in our annual 'A List'.

#### Average: C YOUR SCORE **GLOBAL AVERAGE**