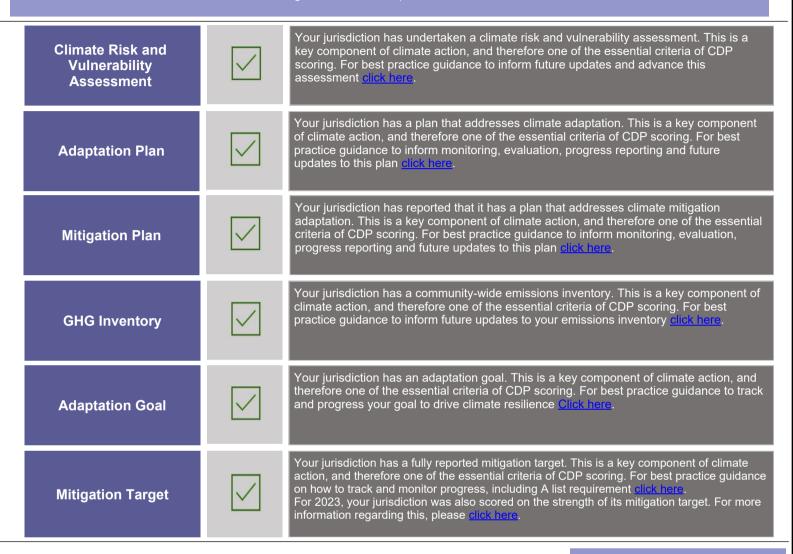

#### **ESSENTIAL CRITERIA**

Awareness, Management and Leadership bands have essential criteria which must be met to receive a score within those bands.

For example, regardless of whether all other criteria are met:

- To achieve an Awareness score. Awareness essential criteria must be met
- To achieve a Management score, Awareness and Management essential criteria must be met.
- To achieve a Leadership score, Awareness, Management and Leadership essential criteria must be met.
- To achieve an A score, Awareness, Management, Leadership and the additional A List essential criteria must be met.