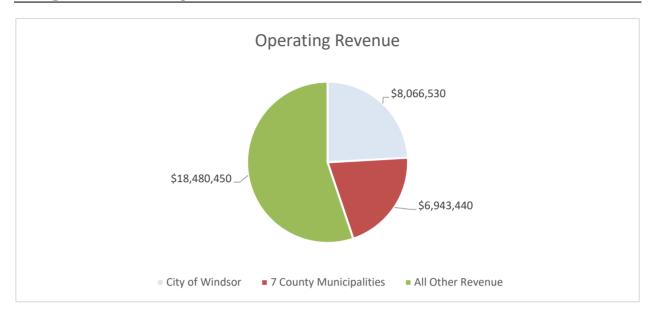

LAKESHORE   | \$983,920         | \$495,600       | \$1,479,520   | \$1,421,950  |
| LASALLE     | \$796,710         | \$369,600       | \$1,166,310   | \$1,120,440  |
| LEAMINGTON  | \$722,660         | \$294,000       | \$1,016,660   | \$976,040    |
| TECUMSEH    | \$567,320         | \$260,400       | \$827,720     | \$795,120    |
| TOTAL       | \$4,698,540       | \$2,244,900     | \$6,943,440   | \$6,671,370  |
| COUNTY      |                   |                 |               |              |
| TOTAL       | \$10,290,430      | \$4,719,540     | \$15,009,970  | \$14,418,800 |
| WINDSOR     |                   |                 |               |              |
| AND COUNTY  |                   |                 |               |              |

#### **Budget Revenue by Source**



# Perpetual Care Assessments to closed Landfill #3 and closed Landfill #2 Municipalities

In addition to the assessment amounts shown in the table on the previous pages the following table shows the assessment amounts applicable only to Landfill #3 and Landfill #2 municipalities.

#### Perpetual Care - Closed Landfill #3

| Municipality | Share of<br>Perpetual Care<br>Expenditure | 2024<br>Municipal<br>Assessment | 2023<br>Municipal<br>Assessment | Year Over<br>Year<br>(Decrease)<br>Assessment |
|--------------|-------------------------------------------|---------------------------------|---------------------------------|-----------------------------------------------|
| Windsor      | 91.84%                                    | \$369,555                       | \$480,911