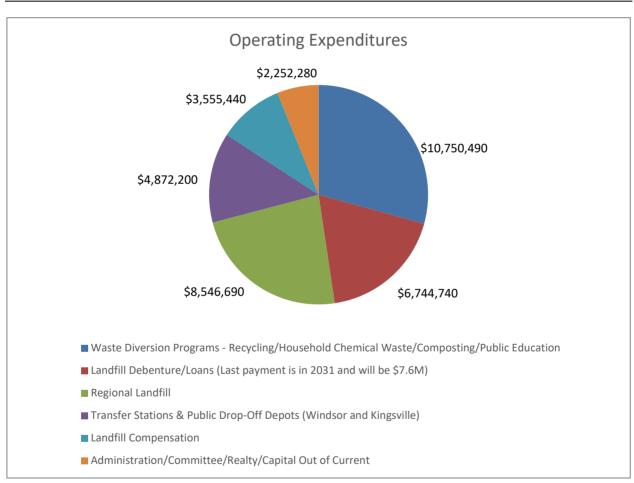

\$532,910     |

#### **Administrative Report**

Page 8 of 11 December 7, 2023 2024 EWSWA Operational Plan and Budget

| Variance    | 2023 Budget vs 2024 Budget –<br>Favourable                                                     | \$525,960     |
|-------------|------------------------------------------------------------------------------------------------|---------------|
| Expenditure | Unfavourable Variance                                                                          | (\$1,576,850) |
| Expenditure | Recycling – Decrease in costs relating to processing of Blue Box material                      | \$875,530     |
| Expenditure | Recycling – Decrease in costs to operate<br>the City of Windsor Blue Box Collection<br>program | \$715,000     |

### **Budget Summary by Program**



2024 EWSWA Operational Plan and Budget



### 2024 Budgeted Total Fees Assessed to Municipalities

The following table shows the total fees to be assessed to each of the municipalities:

|             | 2024              | 2024            |               |              |
|-------------|-------------------|-----------------|---------------|--------------|
|             | Fixed Cost        | <u>Tip Fees</u> | 2024          | 2023         |
|             | <u>Assessment</u> | (Based on       | Total         | Total        |
|             | (Based on         | waste delivered | <u>i Otai</u> | <u>10tai</u> |
|             | population)       | for disposal)   |               |              |
| WINDSOR     | \$5,591,890       | \$2,474,640     | \$8,066,530   | \$7,747,430  |
| AMHERSTBURG |