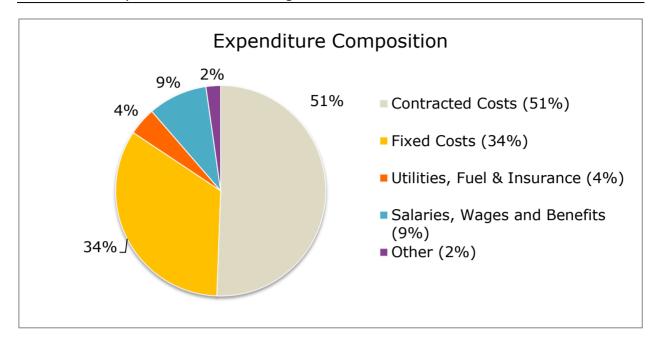

ort**

Page 8 of 11 December 7, 2023 2024 EWSWA Operational Plan and Budget

| Variance    | 2023 Budget vs 2024 Budget –<br>Favourable                                                     | \$525,960     |
|-------------|------------------------------------------------------------------------------------------------|---------------|
| Expenditure | Unfavourable Variance                                                                          | (\$1,576,850) |
| Expenditure | Recycling – Decrease in costs relating to processing of Blue Box material                      | \$875,530     |
| Expenditure | Recycling – Decrease in costs to operate<br>the City of Windsor Blue Box Collection<br>program | \$715,000     |

### **Budget Summary by Program**



2024 EWSWA Operational Plan and Budget



### 2024 Budgeted Total Fees Assessed to Municipalities

The following table shows the total fees to be assessed to each of the municipalities:

|             | 2024              | 2024            |               |              |
|-------------|-------------------|-----------------|---------------|--------------|
|             | Fixed Cost        | <u>Tip Fees</u> | 2024          | 2023         |
|             | <u>Assessment</u> | (Based on       | Total         | Total        |
|             | (Based on         | waste delivered | <u>i Otai</u> | <u>10tai</u> |
|             | population)       | for disposal)   |               |              |
| WINDSOR     | \$5,591,890       | \$2,474,640     | \$8,066,530   | \$7,747,430  |
| AMHERSTBURG | \$572,780         | \$308,700       | \$88