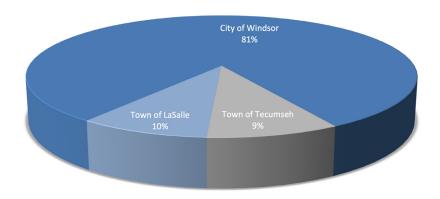

e 1 (page 20), provides a detailed breakdown of the monthly production rates. The volume of water transferred to the Town of LaSalle and the Town of Tecumseh is also provided.

Under the Municipal Drinking Water License and Ontario Reg. 170/03 there are a number of Schedules that outline the requirements for compliance with the Safe Drinking Water Act (SDWA). This report highlights the requirements of the applicable section of the regulation, along with a statement of compliance or, if applicable, specific areas of non-compliance with the schedule requirements.

#### 2022 Total Treated Water by Municipality

Volume in megalitres (ML)

| Town of LaSalle  | 3,436  | 9.46%  |
|------------------|--------|--------|
| Town of Tecumseh | 3,367  | 9.27%  |
| City of Windsor  | 29,534 | 81.28% |



Percentage of water delivered to each served Municipality.

# TREATMENT **EQUIPMENT**

O.Reg 170/04, Schedule 1 dictates that the owner of a drinking water system shall ensure that approved water treatment equipment, as specified in the Drinking Water Works Permit, is provided and is in operation whenever water is being supplied for potable use.

Further, the regulation requires that the equipment be operated in a manner that achieves its design capabilities and that only certified operators carry out operation of the system.

In the calendar year 2022, WUC complied fully with this section of the regulations.

Chart 3 (below) depicts WUC's average

daily water flow for the 2016 - 2022 calendar years. Of particular note is the approved 349 ML daily maximum treatment capacity of WUC's trea