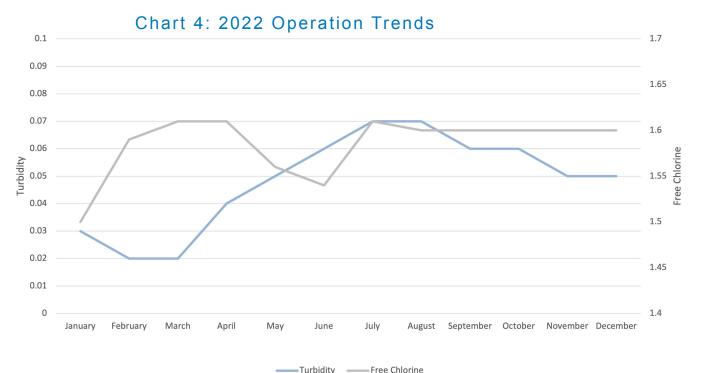

#### APPENDIX A FORD CITY BIA

|                                                      | 2022                                                           | 2022                                                 | 2023                                                      |
|------------------------------------------------------|----------------------------------------------------------------|------------------------------------------------------|-----------------------------------------------------------|
|                                                      | Approved Budget                                                | Projected Actual                                     | Proposed Budget                                           |
| REVENUE                                              | -                                                              |                                                      |                                                           |
| BIA Levy                                             | \$ 30,000.00                                                   | \$ 30,000.00                                         | \$ 30,000.00                                              |
| Government Grants                                    |                                                                |                                                      |                                                           |
| Federal or Provincial                                |                                                                |                                                      |                                                           |
| Municipal                                            |                                                                |                                                      |                                                           |
| Other Revenue                                        |                                                                | •                                                    |                                                           |
| Donations                                            |                                                                |                                                      |                                                           |
| Sponsorships                                         | ,                                                              | 5,450.00                                             | 6,000.00                                                  |
| Promotions & Events Revenue                          |                                                                | 3,100.00                                             | 4,000.00                                                  |
|                                                      |                                                                |                                                      |                                                           |
| TOTAL REVENUE                                        | \$ 30,000,00                                                   | \$ 38,550.00                                         | \$ 40,000.00                                              |
|                                                      | 10, , 10, , 10, , 10, , 10, , 10, , 10, , 10                   |                                                      | 107, 107, 107, 107, 107, 107, 107, 107                    |
| EXPENDITURES                                         | vace ny ace nin ace ny ace nav ace ny ace nivace ni ace nivace | aun des un des un des naches un des un des un des un | ores un res un ares un res sun res un ares un ares un res |
| (includes non-recoverable HST)  Total Administrative | \$ 11,700.00                                                   | \$ 15,735.60                                         | \$ 16,870.00                                              |
| Total Capital                                        | \$ 10,100.00                                                   | \$ 25,755.21                                         |                                                           |
| Total Marketing                                      |                                                                |                                                      | \$ 18,360,00                                              |
|                                                      |                                                                |                                                      |                                                           |
| TOTAL EXPENDITURES                                   | \$ 30,000.00                                                   | \$ 54.221.62                                         | \$ 40,000,00                                              |
|                                                      |                                                                |                                                      |                                                           |
| Surplus/(Deficit )                                   |                                                                | 1-57-11-11-11-11-11-11-11-11-11-11-11-11-11          | (A. January)                                              |
| our pros/(Denote)                                    |                                                                | 11.00                                                |                                                           |