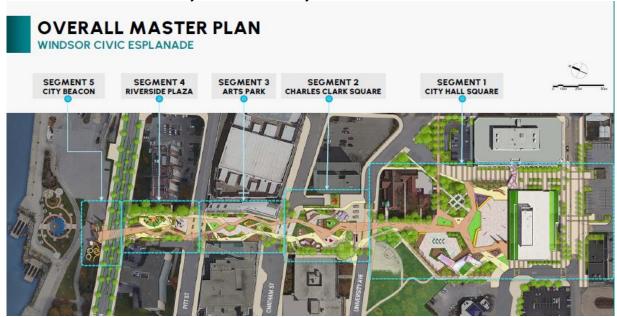

#### APPENDIX A FORD CITY BIA

|                                                      | 2022                                                           | 2022                                                 | 2023                                                      |
|------------------------------------------------------|----------------------------------------------------------------|------------------------------------------------------|-----------------------------------------------------------|
|                                                      | Approved Budget                                                | Projected Actual                                     | Proposed Budget                                           |
| REVENUE                                              | -                                                              |                                                      |                                                           |
| BIA Levy                                             | \$ 30,000.00                                                   | \$ 30,000.00                                         | \$ 30,000.00                                              |
| Government Grants                                    |                                                                |                                                      |                                                           |
| Federal or Provincial                                |                                                                |                                                      |                                                           |
| Municipal                                            |                                                                |                                                      |                                                           |
| Other Revenue                                        |                                                                | •                                                    |                                                           |
| Donations                                            |                                                                |                                                      |                                                           |
| Sponsorships                                         | ,                                                              | 5,450.00                                             | 6,000.00                                                  |
| Promotions & Events Revenue                          |                                                                | 3,100.00                                             | 4,000.00                                                  |
|                                                      |                                                                |                                                      |                                                           |
| TOTAL REVENUE                                        | \$ 30,000,00                                                   | \$ 38,550.00                                         | \$ 40,000.00                                              |
|                                                      | 10, , 10, , 10, , 10, , 10, , 10, , 10, , 10                   |                                                      | 107, 107, 107, 107, 107, 107, 107, 107                    |
| EXPENDITURES                                         | vace ny ace nin ace ny ace nav ace ny ace nivace ni ace nivace | aun des un des un des naches un des un des un des un | ores un res un ares un res sun res un ares un ares un res |
| (includes non-recoverable HST)  Total Administrative | \$ 11,700.00                                                   | \$ 15,735.60                                         | \$ 16,870.00                                              |
| Total Capital                                        | \$ 10,100.00                                                   | \$ 25,755.21                                         |                                                           |
| Total Marketing                                      |                                                                |                                                      | \$ 18,360,00                                              |
|                                                      |                                                                |                                                      |                                                           |
| TOTAL EXPENDITURES                                   | \$ 30,000.00                                                   | \$ 54.221.62                                         | \$ 40,000,00                                              |
|                                                      |                                                                |                                                      |                                                           |
| Surplus/(Deficit )                                   |                                                                | 1-57-11-11-11-11-11-11-11-11-11-11-11-11-11          | (A. January)                                              |
| our pros/(Denote)                                    |                                                                | 11.00                                                |                                                           |