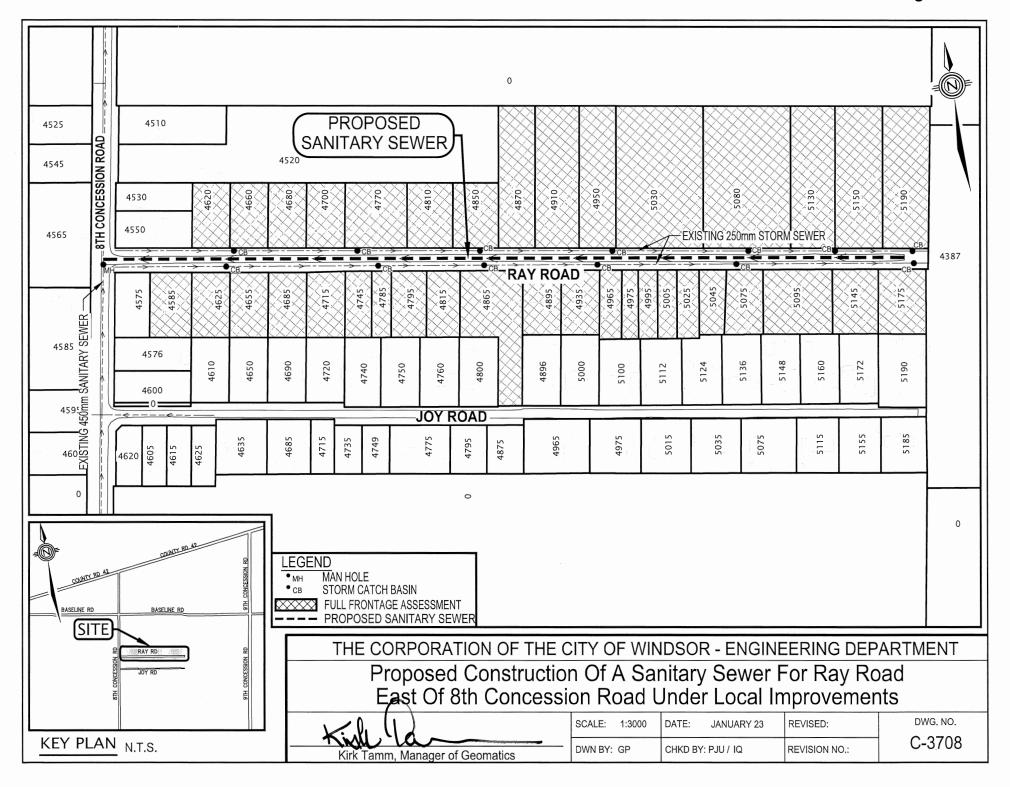

|                |                                                               |       |  |  |
| Notifications:                          | Address        |                                                               | Email |  |  |

# Appendices: Available on I: Drive due to size limitations

I:\City Hall Square and Civic Esplanade- Steering Committee Report (April 21-2023)\Appendices

Appendix A - WEC Project Report

Part 1 - Site History and Story

Part 2 - Initial Concept Plan Options

Part 3 - Preferred Option

Appendix B - What We Heard Report

Appendix C – Class D Estimate

Appendix D – Background Studies

Part 1 - Project Brief -History and Background

Part 2 – Programme – Park Features & Amenities

Part 3 – Benchmarking Study

Part 4 – Site Analysis

Part 5 - SWOT Analysis







# Appendix C 2022 Budget Carry-Forwards

| Department                                               | Description                                                                                           | Total                 |  |  |
|----------------------------------------------------------|-------------------------------------------------------------------------------------------------------|-----------------------|--|--|
|                                                          |                                                                                                       |                       |  |  |
| CAO's Office                                             | Economic Development                                                                                  | \$60,