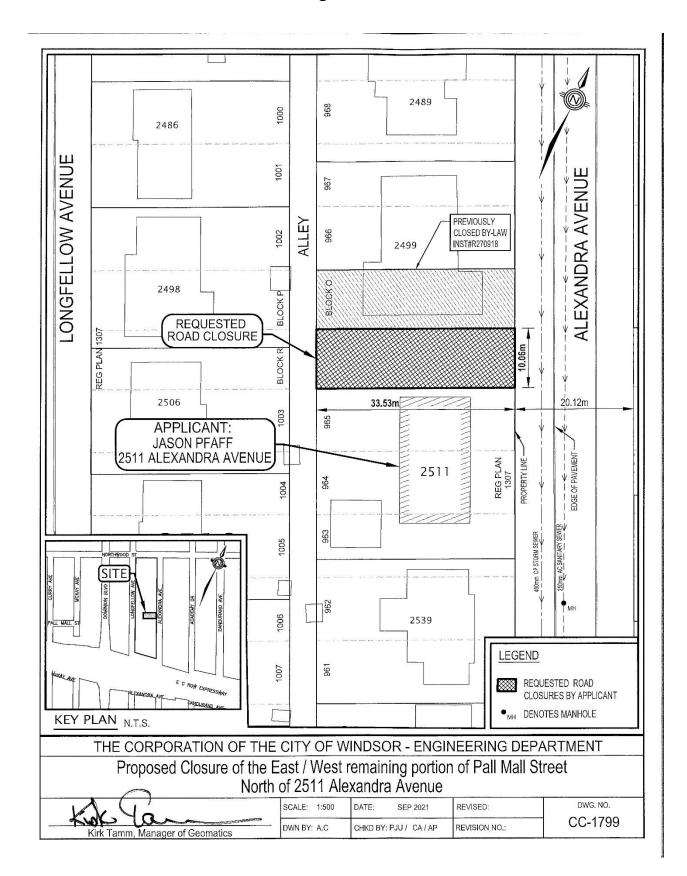

#### APPENDIX A FORD CITY BIA

|                                                      | 2022                                                           | 2022                                                 | 2023                                                      |
|------------------------------------------------------|----------------------------------------------------------------|------------------------------------------------------|-----------------------------------------------------------|
|                                                      | Approved Budget                                                | Projected Actual                                     | Proposed Budget                                           |
| REVENUE                                              | -                                                              |                                                      |                                                           |
| BIA Levy                                             | \$ 30,000.00                                                   | \$ 30,000.00                                         | \$ 30,000.00                                              |
| Government Grants                                    |                                                                |                                                      |                                                           |
| Federal or Provincial                                |                                                                |                                                      |                                                           |
| Municipal                                            |                                                                |                                                      |                                                           |
| Other Revenue                                        |                                                                | •                                                    |                                                           |
| Donations                                            |                                                                |                                                      |                                                           |
| Sponsorships                                         | ,                                                              | 5,450.00                                             | 6,000.00                                                  |
| Promotions & Events Revenue                          |                                                                | 3,100.00                                             | 4,000.00                                                  |
|                                                      |                                                                |                                                      |                                                           |
| TOTAL REVENUE                                        | \$ 30,000,00                                                   | \$ 38,550.00                                         | \$ 40,000.00                                              |
|                                                      | 10, , 10, , 10, , 10, , 10, , 10, , 10, , 10                   |                                                      | 107, 107, 107, 107, 107, 107, 107, 107                    |
| EXPENDITURES                                         | vace ny ace nin ace ny ace nav ace ny ace nivace ni ace nivace | aun des un des un des naches un des un des un des un | ores un res un ares un res sun res un ares un ares un res |
| (includes non-recoverable HST)  Total Administrative | \$ 11,700.00                                                   | \$ 15,735.60                                         | \$ 16,870.00                                              |
| Total Capital                                        | \$ 10,100.00                                                   | \$ 25,755.21                                         |                                                           |
| Total Marketing                                      |                                                                |                                                      | \$ 18,360,00                                              |
|                                                      |                                                                |                                                      |                                                           |
| TOTAL EXPENDITURES                                   | \$ 30,000.00                                                   | \$ 54.221.62                                         | \$ 40,000,00                                              |
|                                                      |                                                                |                                                      |                                                           |
| Surplus/(Deficit )                                   |                                                                | 1-57-11-11-11-11-11-11-11-11-11-11-11-11-11          | (A. January)                                              |
| our pros/(Denote)                                    |                                                                | 11.00                                                |                                                           |