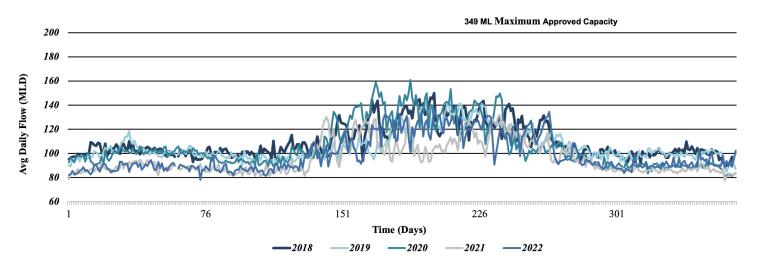

sure that approved water treatment equipment, as specified in the Drinking Water Works Permit, is provided and is in operation whenever water is being supplied for potable use.

Further, the regulation requires that the equipment be operated in a manner that achieves its design capabilities and that only certified operators carry out operation of the system.

In the calendar year 2022, WUC complied fully with this section of the regulations.

Chart 3 (below) depicts WUC's average

daily water flow for the 2016 - 2022 calendar years. Of particular note is the approved 349 ML daily maximum treatment capacity of WUC's treatment plants. As illustrated in the chart, WUC is operating well within the approved limits of its license and permit.

#### Chart 3: 2016-2022 Volume of Approved Capacity





### OPERATIONAL CHECKS, SAMPLING AND TESTING

O.Reg 170/03, Schedule 6 outlines:

- The frequency of sampling and testing requirements;
- The requirement for chlorine residual testing to be carried out at the time microbiological samples are collected;
- The location at which samples are to be collected;
- The form of sampling to be undertaken and the requirements for continuous monitoring equipment; and
- Clarification of how samples are to be handled and recorded, and the need for an appropriately accredited laboratory to carry out the sample analysis.

In the calendar year 2022, WUC complied fully with this section of the regulations.

#### **Operational Checks**

O.Reg 170/03, Schedule 7 specifies the requirements for continuous monitoring of equipment for free chlorine residual an