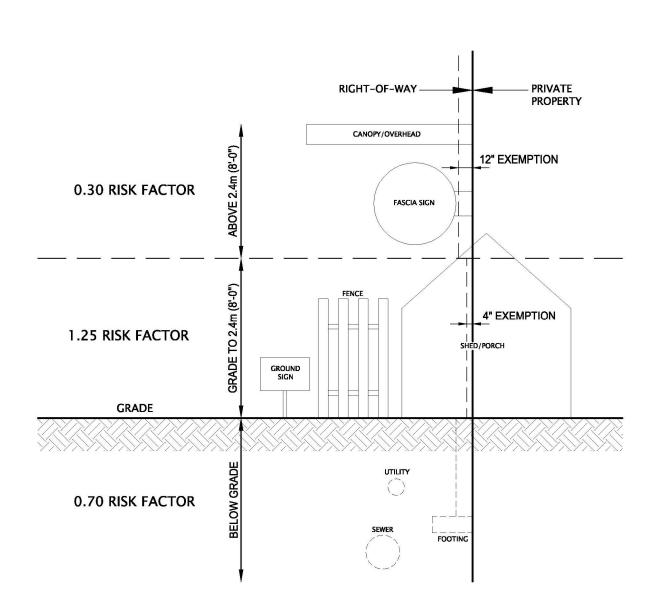

itutional                                                       | \$5.00/ft <sup>2</sup>  |  |  |  |
| Downtown                                                            | \$36.00/ft <sup>2</sup> |  |  |  |
| PARKING SPACE VALUE                                                 |                         |  |  |  |
| \$350.00/200ft <sup>2</sup> parking space (\$1.75/ft <sup>2</sup> ) |                         |  |  |  |

| RISK FACTOR           |                  |  |  |  |  |
|-----------------------|------------------|--|--|--|--|
| Below Grade           | 0.70 Risk Factor |  |  |  |  |
| Grade to 2.4m (8'-0") | 1.25 Risk Factor |  |  |  |  |
| Above 2.4m (8'-0")    | 0.30 Risk Factor |  |  |  |  |

# ZONING FACTOR Residential & Partially Exempt Factor = 0.5 Non Residential Factor = 0.05