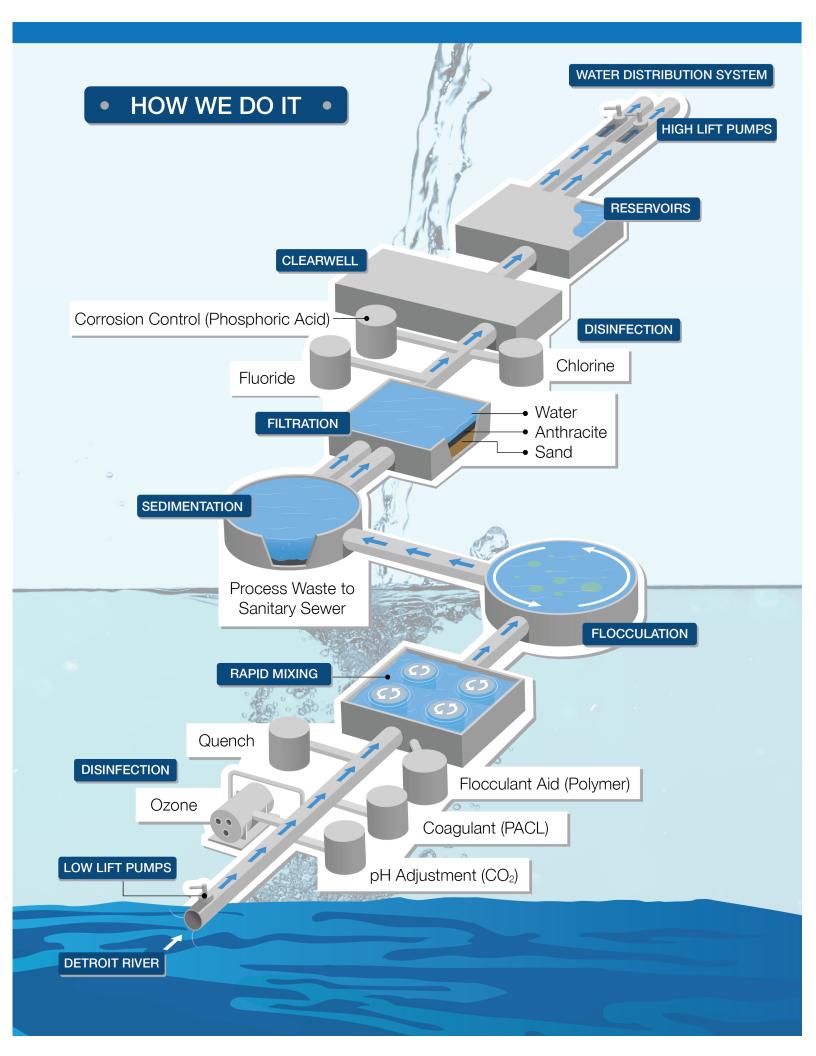

re that approved water treatment equipment, as specified in the Drinking Water Works Permit, is provided and is in operation whenever water is being supplied for potable use.

Further, the regulation requires that the equipment be operated in a manner that achieves its design capabilities and that only certified operators carry out operation of the system.

In the calendar year 2022, WUC complied fully with this section of the regulations.

Chart 3 (below) depicts WUC's average

daily water flow for the 2016 - 2022 calendar years. Of particular note is the approved 349 ML daily maximum treatment capacity of WUC's treatment plants. As illustrated in the chart, WUC is operating well within the approved limits of its license and permit.

#### Chart 3: 2016-2022 Volume of Approved Capacity





### OPERATIONAL CHECKS, SAMPLING AND TESTING

O.Reg 170/03, Schedule 6 outlines:

- The frequency of sampling and testing requirements;
- The requirement for chlorine residual testing to be carried out at the time microbiological samples are collected;
- The location at which samples are to be collected;
- The form of sampling to be undertaken and the requirements for continuous monitoring equipment; and
- Clarification of how samples are to be handled and recorded, and the need for an appropriately accredited laboratory to carry out the sample analysis.

In the calendar year 2022, WUC complied fully with this section of the regulations.

#### **Operational Checks**

O.Reg 170/03, Schedule 7 specifies the requirements for continuous monitoring of equipment for free chlorine residual and