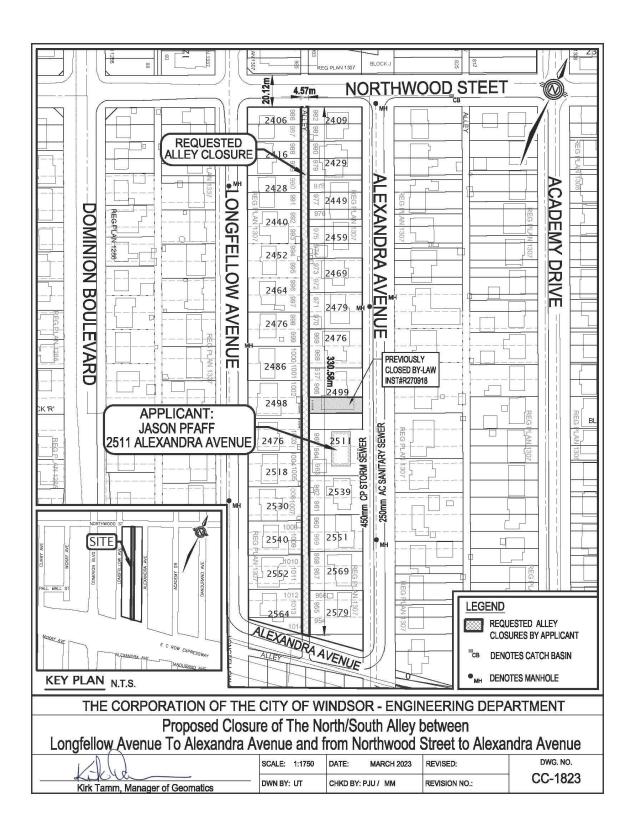

#### APPENDIX A FORD CITY BIA

|                                                      | 2022                                                           | 2022                                                 | 2023                                                      |
|------------------------------------------------------|----------------------------------------------------------------|------------------------------------------------------|-----------------------------------------------------------|
|                                                      | Approved Budget                                                | Projected Actual                                     | Proposed Budget                                           |
| REVENUE                                              | -                                                              |                                                      |                                                           |
| BIA Levy                                             | \$ 30,000.00                                                   | \$ 30,000.00                                         | \$ 30,000.00                                              |
| Government Grants                                    |                                                                |                                                      |                                                           |
| Federal or Provincial                                |                                                                |                                                      |                                                           |
| Municipal                                            |                                                                |                                                      |                                                           |
| Other Revenue                                        |                                                                | •                                                    |                                                           |
| Donations                                            |                                                                |                                                      |                                                           |
| Sponsorships                                         | ,                                                              | 5,450.00                                             | 6,000.00                                                  |
| Promotions & Events Revenue                          |                                                                | 3,100.00                                             | 4,000.00                                                  |
|                                                      |                                                                |                                                      |                                                           |
| TOTAL REVENUE                                        | \$ 30,000,00                                                   | \$ 38,550.00                                         | \$ 40,000.00                                              |
|                                                      | 10, , 10, , 10, , 10, , 10, , 10, , 10, , 10                   |                                                      | 107, 107, 107, 107, 107, 107, 107, 107                    |
| EXPENDITURES                                         | vace ny ace nin ace ny ace nav ace ny ace nivace ni ace nivace | aun des un des un des naches un des un des un des un | ores un res un ares un res sun res un ares un ares un res |
| (includes non-recoverable HST)  Total Administrative | \$ 11,700.00                                                   | \$ 15,735.60                                         | \$ 16,870.00                                              |
| Total Capital                                        | \$ 10,100.00                                                   | \$ 25,755.21                                         |                                                           |
| Total Marketing                                      |                                                                |                                                      | \$ 18,360,00                                              |
|                                                      |                                                                |                                                      |                                                           |
| TOTAL EXPENDITURES                                   | \$ 30,000.00                                                   | \$ 54.221.62                                         | \$ 40,000,00                                              |
|                                                      |                                                                |                                                      |                                                           |
| Surplus/(Deficit )                                   |                                                                | 1-57-11-11-11-11-11-11-11-11-11-11-11-11-11          | (A. January)                                              |
| our pros/(Denote)                                    |                                                                | 11.00                                                |                                                           |