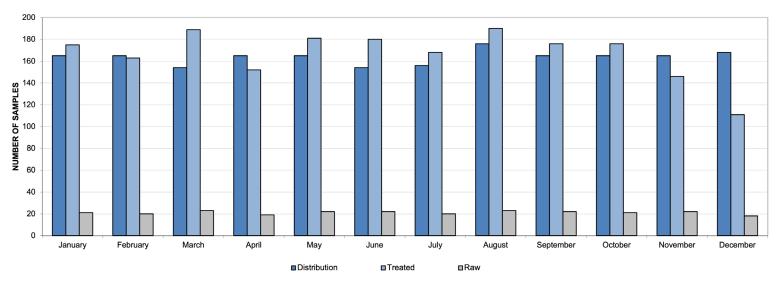

#### APPENDIX A FORD CITY BIA

|                                                      | 2022                                                           | 2022                                                 | 2023                                                      |
|------------------------------------------------------|----------------------------------------------------------------|------------------------------------------------------|-----------------------------------------------------------|
|                                                      | Approved Budget                                                | Projected Actual                                     | Proposed Budget                                           |
| REVENUE                                              | -                                                              |                                                      |                                                           |
| BIA Levy                                             | \$ 30,000.00                                                   | \$ 30,000.00                                         | \$ 30,000.00                                              |
| Government Grants                                    |                                                                |                                                      |                                                           |
| Federal or Provincial                                |                                                                |                                                      |                                                           |
| Municipal                                            |                                                                |                                                      |                                                           |
| Other Revenue                                        |                                                                | •                                                    |                                                           |
| Donations                                            |                                                                |                                                      |                                                           |
| Sponsorships                                         | ,                                                              | 5,450.00                                             | 6,000.00                                                  |
| Promotions & Events Revenue                          |                                                                | 3,100.00                                             | 4,000.00                                                  |
|                                                      |                                                                |                                                      |                                                           |
| TOTAL REVENUE                                        | \$ 30,000,00                                                   | \$ 38,550.00                                         | \$ 40,000.00                                              |
|                                                      | 10, , 10, , 10, , 10, , 10, , 10, , 10, , 10                   |                                                      | 107, 107, 107, 107, 107, 107, 107, 107                    |
| EXPENDITURES                                         | vace ny ace nin ace ny ace nav ace ny ace nivace ni ace nivace | aun des un des un des naches un des un des un des un | ores un res un ares un res sun res un ares un ares un res |
| (includes non-recoverable HST)  Total Administrative | \$ 11,700.00                                                   | \$ 15,735.60                                         | \$ 16,870.00                                              |
| Total Capital                                        | \$ 10,100.00                                                   | \$ 25,755.21                                         |                                                           |
| Total Marketing                                      |                                                                |                                                      | \$ 18,360,00                                              |
|                                                      |                                                                |                                                      |                                                           |
| TOTAL EXPENDITURES                                   | \$ 30,000.00                                                   | \$ 54.221.62                                         | \$ 40,000,00                                              |
|                                                      |                                                                |                                                      |                                                           |
| Surplus/(Deficit )                                   |                                                                | 1-57-11-11-11-11-11-11-11-11-11-11-11-11-11          | (A. January)                                              |
| our pros/(Denote)                                    |                                                                | 11.00                                                |                                                           |