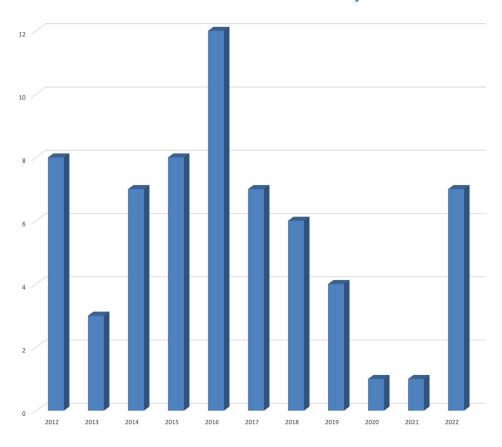

#### APPENDIX A FORD CITY BIA

|                                                      | 2022                                                           | 2022                                                 | 2023                                                      |
|------------------------------------------------------|----------------------------------------------------------------|------------------------------------------------------|-----------------------------------------------------------|
|                                                      | Approved Budget                                                | Projected Actual                                     | Proposed Budget                                           |
| REVENUE                                              | -                                                              |                                                      |                                                           |
| BIA Levy                                             | \$ 30,000.00                                                   | \$ 30,000.00                                         | \$ 30,000.00                                              |
| Government Grants                                    |                                                                |                                                      |                                                           |
| Federal or Provincial                                |                                                                |                                                      |                                                           |
| Municipal                                            |                                                                |                                                      |                                                           |
| Other Revenue                                        |                                                                | •                                                    |                                                           |
| Donations                                            |                                                                |                                                      |                                                           |
| Sponsorships                                         | ,                                                              | 5,450.00                                             | 6,000.00                                                  |
| Promotions & Events Revenue                          |                                                                | 3,100.00                                             | 4,000.00                                                  |
|                                                      |                                                                |                                                      |                                                           |
| TOTAL REVENUE                                        | \$ 30,000,00                                                   | \$ 38,550.00                                         | \$ 40,000.00                                              |
|                                                      | 10, , 10, , 10, , 10, , 10, , 10, , 10, , 10                   |                                                      | 107, 107, 107, 107, 107, 107, 107, 107                    |
| EXPENDITURES                                         | vace ny ace nin ace ny ace nav ace ny ace nivace ni ace nivace | aun des un des un des naches un des un des un des un | ores un res un ares un res sun res un ares un ares un res |
| (includes non-recoverable HST)  Total Administrative | \$ 11,700.00                                                   | \$ 15,735.60                                         | \$ 16,870.00                                              |
| Total Capital                                        | \$ 10,100.00                                                   | \$ 25,755.21                                         |                                                           |
| Total Marketing                                      |                                                                |                                                      | \$ 18,360,00                                              |
|                                                      |                                                                |                                                      |                                                           |
| TOTAL EXPENDITURES                                   | \$ 30,000.00                                                   | \$ 54.221.62                                         | \$ 40,000,00                                              |
|                                                      |                                                                |                                                      |                                                           |
| Surplus/(Deficit )                                   |                                                                | 1-57-11-11-11-11-11-11-11-11-11-11-11-11-11          | (A. January)                                              |
| our pros/(Denote)                                    |                                                                | 11.00                                                |                                                           |