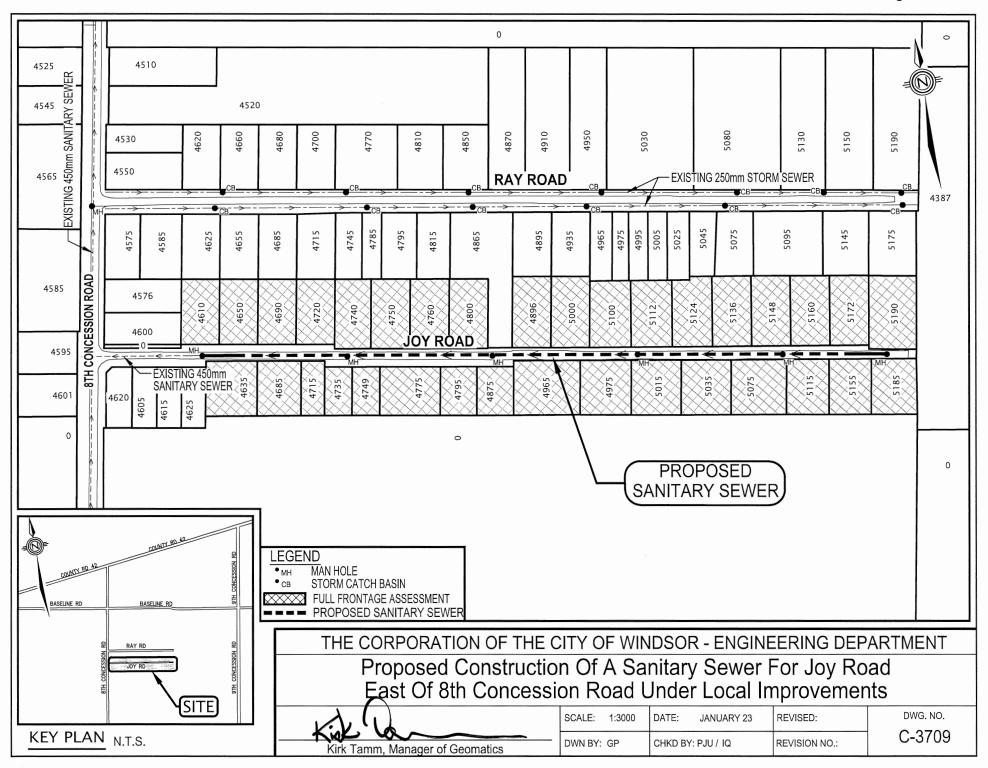

r  |                |                                                               |       |  |  |
| Notifications:                          | Address        |                                                               | Email |  |  |

# Appendices: Available on I: Drive due to size limitations

I:\City Hall Square and Civic Esplanade- Steering Committee Report (April 21-2023)\Appendices

Appendix A - WEC Project Report

Part 1 - Site History and Story

Part 2 - Initial Concept Plan Options

Part 3 - Preferred Option

Appendix B - What We Heard Report

Appendix C – Class D Estimate

Appendix D – Background Studies

Part 1 - Project Brief -History and Background

Part 2 – Programme – Park Features & Amenities

Part 3 – Benchmarking Study

Part 4 – Site Analysis

Part 5 - SWOT Analysis







# Appendix C 2022 Budget Carry-Forwards

| Department                                               | Description                                                                                           | Total                 |  |  |
|----------------------------------------------------------|-------------------------------------------------------------------------------------------------------|-----------------------|--|--|
|                                                          |                                                                                                       |                       |  |  |
| CAO's Office                                             | Economic Development                                                                                  | \$6