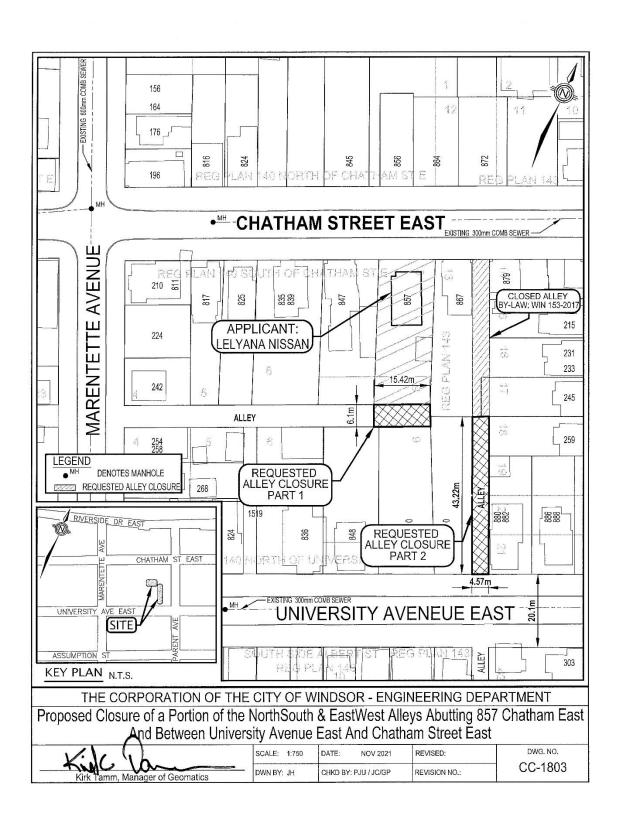

#### APPENDIX A FORD CITY BIA

|                                                      | 2022                                                           | 2022                                                 | 2023                                                      |
|------------------------------------------------------|----------------------------------------------------------------|------------------------------------------------------|-----------------------------------------------------------|
|                                                      | Approved Budget                                                | Projected Actual                                     | Proposed Budget                                           |
| REVENUE                                              | -                                                              |                                                      |                                                           |
| BIA Levy                                             | \$ 30,000.00                                                   | \$ 30,000.00                                         | \$ 30,000.00                                              |
| Government Grants                                    |                                                                |                                                      |                                                           |
| Federal or Provincial                                |                                                                |                                                      |                                                           |
| Municipal                                            |                                                                |                                                      |                                                           |
| Other Revenue                                        |                                                                | •                                                    |                                                           |
| Donations                                            |                                                                |                                                      |                                                           |
| Sponsorships                                         | ,                                                              | 5,450.00                                             | 6,000.00                                                  |
| Promotions & Events Revenue                          |                                                                | 3,100.00                                             | 4,000.00                                                  |
|                                                      |                                                                |                                                      |                                                           |
| TOTAL REVENUE                                        | \$ 30,000,00                                                   | \$ 38,550.00                                         | \$ 40,000.00                                              |
|                                                      | 10, , 10, , 10, , 10, , 10, , 10, , 10, , 10                   |                                                      | 107, 107, 107, 107, 107, 107, 107, 107                    |
| EXPENDITURES                                         | vace ny ace nin ace ny ace nav ace ny ace nivace ni ace nivace | aun des un des un des naches un des un des un des un | ores un res un ares un res sun res un ares un ares un res |
| (includes non-recoverable HST)  Total Administrative | \$ 11,700.00                                                   | \$ 15,735.60                                         | \$ 16,870.00                                              |
| Total Capital                                        | \$ 10,100.00                                                   | \$ 25,755.21                                         |                                                           |
| Total Marketing                                      |                                                                |                                                      | \$ 18,360,00                                              |
|                                                      |                                                                |                                                      |                                                           |
| TOTAL EXPENDITURES                                   | \$ 30,000.00                                                   | \$ 54.221.62                                         | \$ 40,000,00                                              |
|                                                      |                                                                |                                                      |                                                           |
| Surplus/(Deficit )                                   |                                                                | 1-57-11-11-11-11-11-11-11-11-11-11-11-11-11          | (A. January)                                              |
| our pros/(Denote)                                    |                                                                | 11.00                                                |                                                           |