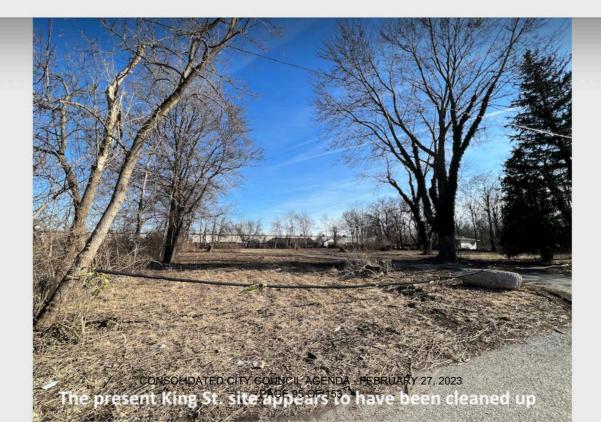

ding space.

A seemingly good example of compact, small scale precinct contained new neighbourhood. Shaded Landscaping, needed affordable housing. IS City planning aware of how other Cities mix zone use?



SK1-2

ds Crawford St. at Wyandotte St. W. - The PAGE 93 OF 153 tory Apartment Building built across from existing Industry

90

1

H

mortor

# APPELLANT'S PROPERTY IN RELATION TO THE SUBJECT



Council Agenda - January 30, 2023 🥖 Page 147 of 465

/ / Vacant or underutilized property





The 'Aishah Siddiqah Academy' (left), 'Sandwich Teen Centre' (centre) and 'Goodwill Retail Store' (left) appear to have ample parking which will not be affected in any way by the proposed new Development at 3821 King St. which has its own self contained parking. Good neigbours if allowed to proceed.



June 6, 2022 Development & Heritage Standing Committee Meeting Item 7.3 – Written Submission

From: Kevin Kelly Sent: May 25, 2022 1:07 PM To: clerks <cherks@citywindsor.ca> Cc: Alexander, Kevin <kalexander@citywindsor.ca>; Grant Bourdeau; S Kelly; Cheryl Kelly; Roxanne Boow; Kevin Kelly Subject: File Numbers OPA/6504 and ZNG/6503

CAUTION: This email originated from outside of the organization. Do not click links or open attachments unless you recognize the sender and know the content is safe.

**City Clerk** 

As president of Kelbour managements I wish to express my concerns to the zoning bylaw as per Subject and attached changes.

The area outlined on the below is our current industrial properties owned by Kelbour Management.

Our major concern is that the addition of residential traf