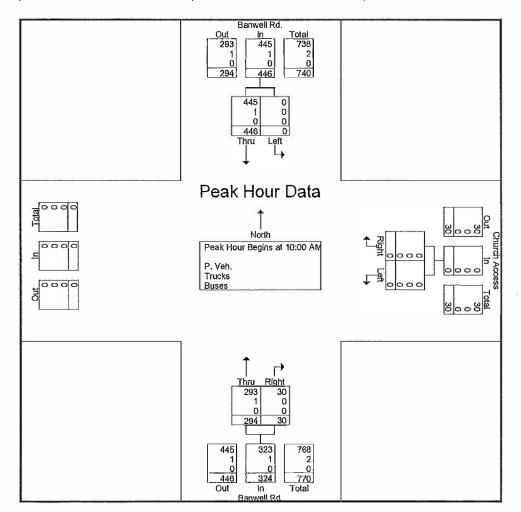

- 8.8. Rezoning HD Development Group 1850 North Service Road Z-021/22 ZNG/6784 Ward 10 (SCM 40/2023) & (S 105/2022) & (AI 1/2023)
  Clerk's Note: Gino & Anna Sovran, area residents, submitting the *attached* letter received February 24, 2023 as a written submission.
  a) Dora Ferro, area resident (via Zoom)
  b) Jackie Lassaline, Principal Planner, Lassaline Planning Consultants, available for questions (in person)
  c) Haider Habib, HD Development Group, available for questions (in person)
- 11.4. Proposed Closure of the Windsor Star production plant by Postmedia (SCM 59/2023)a) Colin Brian, Unifor Local 517G President (in person)
- 8.11. Official Plan Amendment and Zoning By-law Amendment for the southerly 1.295 ha portion of the lands municipally known as 2400 Banwell Road; Applicant: Maple Leaf Homes Ltd.; File Nos. OPA 156 [OPA/6702]; Z-010/22 [ZNG/6701]; Ward 7 (SCM 43/2023) & (S 13/2023)

**Clerk's Note:** Administration submitting the *attached* Additional Information Memo dated February 13, 2023 re: Report S 13-2023: File Nos.: OPA 156 (OPA-6702) & ZBA-010-22 (ZNG-6701); Applicant: Maple Leaf Homes Ltd.; Ward 7 (Al 2/2023); Paul Charbachi, Infrastructure Engineer, Via Rail, submitting the *attached* email received February 20, 2023 as a written submission.; Joel Wiebe, Vice Chair, Board of Directors, Banwell Community Church, submitting the *attached* letter received February 24, 2023 as a written submission; Aaron Blata, RC Spencer Associates, submitting the *attached* letter dated February 24, 2023 as a written submission; Councillor Marignani submitting the *attached* petition received February 21, 2023 for information purposes