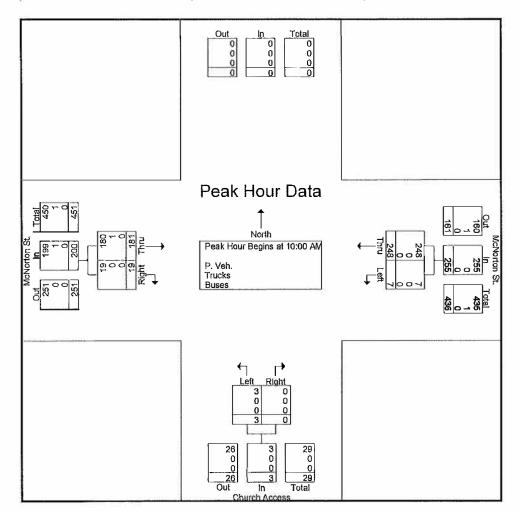

- 8.8. Rezoning HD Development Group 1850 North Service Road Z-021/22 ZNG/6784 Ward 10 (SCM 40/2023) & (S 105/2022) & (AI 1/2023)
  Clerk's Note: Gino & Anna Sovran, area residents, submitting the *attached* letter received February 24, 2023 as a written submission.
  a) Dora Ferro, area resident (via Zoom)
  b) Jackie Lassaline, Principal Planner, Lassaline Planning Consultants, available for questions (in person)
  c) Haider Habib, HD Development Group, available for questions (in person)
- 11.4. Proposed Closure of the Windsor Star production plant by Postmedia (SCM 59/2023)a) Colin Brian, Unifor Local 517G President (in person)
- 8.11. Official Plan Amendment and Zoning By-law Amendment for the southerly 1.295 ha portion of the lands municipally known as 2400 Banwell Road; Applicant: Maple Leaf Homes Ltd.; File Nos. OPA 156 [OPA/6702]; Z-010/22 [ZNG/6701]; Ward 7 (SCM 43/2023) & (S 13/2023)

**Clerk's Note:** Administration submitting the *attached* Additional Information Memo dated February 13, 2023 re: Report S 13-2023: File Nos.: OPA 156 (OPA-6702) & ZBA-010-22 (ZNG-6701); Applicant: Maple Leaf Homes Ltd.; Ward 7 (Al 2/2023); Paul Charbachi, Infrastructure Engineer, Via Rail, submitting the *attached* email received February 20, 2023 as a written submission.; Joel Wiebe, Vice Chair, Board of Directors, Banwell Community Church, submitting the *attached* letter received February 24, 2023 as a written submission; Aaron Blata, RC Spencer Associates, submitting the *attached* letter dated February 24, 2023 as a written submission; Councillor Marignani submitting the *attached* petition received February 21, 2023 for information purposes