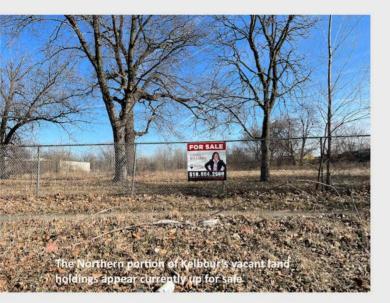

. Apt.'s, an automobile and add more good neighbour 'eyes on the street' towards improving CONSOLIDATED CITY COUNCIL AGENDA - FEBRUARY 27, 2023

Red colour question inserts are mine: David Hanna

# units. The site is proposed to be developed with 38 parking spaces, including 1 barrier free space and 1 loading space.

A seemingly good example of compact, small scale precinct contained new neighbourhood. Shaded Landscaping, needed affordable housing. IS City planning aware of how other Cities mix zone use?



SK1-2

ds Crawford St. at Wyandotte St. W. - The PAGE 93 OF 153 tory Apartment Building built across from existing Industry

90

1

H

mortor

# APPELLANT'S PROPERTY IN RELATION TO THE SUBJECT



Council Agenda - January 30, 2023 🥖 Page 147 of 465

/ / Vacant or underutilized property





The 'Aishah Siddiqah Academy' (left), 'Sandwich Teen Centre' (centre) and 'Goodwill Retail Store' (left) appear to have ample parking which will not be affected in any way by the proposed new Development at 3821 King St. which has its own self contained parking. Good neigbours if allowed to proceed.



June 6, 2022 Development & Heritage Standing Committee Meeting Item 7.3 – Written Submission

From: Kevin Kelly Sent: May 25, 2022 1:07 PM To: clerks <cherks@citywindsor.ca> Cc: Alexander, Kevin <kalexander@citywindsor.ca>; Grant Bourdeau; S Kelly; Cheryl Kelly; Roxanne Boow; Kevin Kelly Subject: File Numbers OPA/6504 and ZNG/6503

CAUTION: This email originated from outside of the organization. Do not click links or open attachments unless you recognize the sender and know the content i