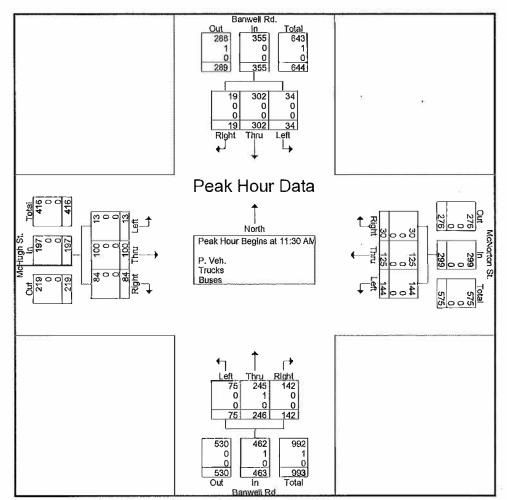

- 8.8. Rezoning HD Development Group 1850 North Service Road Z-021/22 ZNG/6784 Ward 10 (SCM 40/2023) & (S 105/2022) & (AI 1/2023)
  Clerk's Note: Gino & Anna Sovran, area residents, submitting the *attached* letter received February 24, 2023 as a written submission.
  a) Dora Ferro, area resident (via Zoom)
  b) Jackie Lassaline, Principal Planner, Lassaline Planning Consultants, available for questions (in person)
  c) Haider Habib, HD Development Group, available for questions (in person)
- 11.4. Proposed Closure of the Windsor Star production plant by Postmedia (SCM 59/2023)a) Colin Brian, Unifor Local 517G President (in person)
- 8.11. Official Plan Amendment and Zoning By-law Amendment for the southerly 1.295 ha portion of the lands municipally known as 2400 Banwell Road; Applicant: Maple Leaf Homes Ltd.; File Nos. OPA 156 [OPA/6702]; Z-010/22 [ZNG/6701]; Ward 7 (SCM 43/2023) & (S 13/2023)

**Clerk's Note:** Administration submitting the *attached* Additional Information Memo dated February 13, 2023 re: Report S 13-2023: File Nos.: OPA 156 (OPA-6702) & ZBA-010-22 (ZNG-6701); Applicant: Maple Leaf Homes Ltd.; Ward 7 (Al 2/2023); Paul Charbachi, Infrastructure Engineer, Via Rail, submitting the *attached* email received February 20, 2023 as a written submission.; Joel Wiebe, Vice Chair, Board of Directors, Banwell Community Church, submitting the *attached* letter received February 24, 2023 as a written submission; Aaron Blata, RC Spencer Associates, submitting the *attached* letter dated February 24, 2023 as a written submission; Councillor Marignani submitting the *attached* petition received February 21, 2023 for information purposes