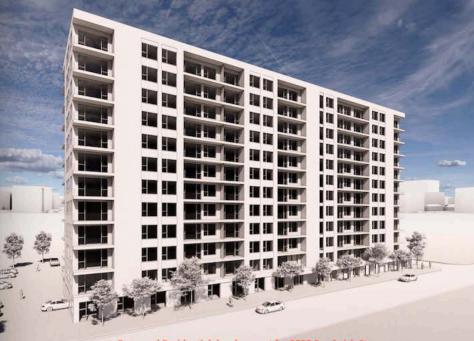

The area outlined on the below is our current industrial properties owned by Kelbour Management.

Our major concern is that the addition of residential traffic will be an issue for trucks entering our 3901 Peter St property, that is zoned industrial and is currently up for sale as an industrial usage property. If Chappell robecomes closed to Truck traffic due to this influx of residential usage it will severely hamper, if not make it untenable, the ability to do an industrial business at this location and we want assurances this will not happen at any time, now or in the future due to the Tunnio Development proposal or any other reason which may be a future consideration.

Kevin Kelly Shurlok Products LTD 735 Prince Rd. Windsor, On. Canada N9C 222

Kelbour Objection to 3885 Sandwich St.



#### Proposed Residential development for 3885 Sandwich St.





2000000000

One of two new multi Unit Residential on Watkins Ave. , North of Sandwich St. and permitted across from Sterling Fuels Heavy Oil Tank Farm and adjacent to Sterling Fuels Commercial office. Other examples of existing residences also near to active LaFarge Aggregate loading facilities and Commercial Scrap Yards.

CONSOLIDATED CITY COUNCIL AGENDA - FEBRUARY 27, 2023 PAGE 97 OF 153

February 27, 2023 City Council Meeting Item 8.10 – Written Submission

Hello,

The Applicant must submit engineering drawings signed and sealed by a certified professional. The engineering drawings will be reviewed by an engineering firms designated by VIA at the Applicant's expenses.

The Applicant must also submit locates to VIA. The l