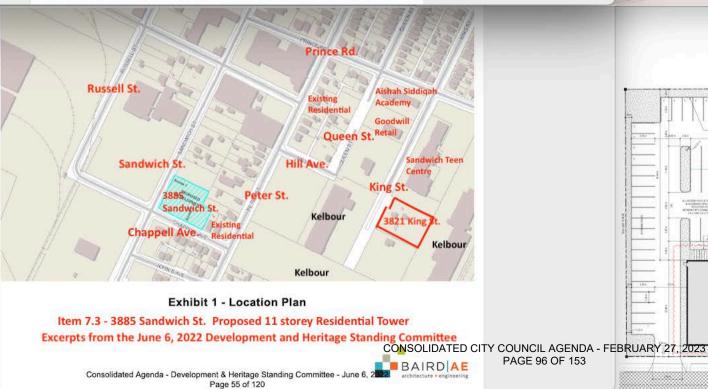

rties owned by Kelbour Management.

Our major concern is that the addition of residential traffic will be an issue for trucks entering our 3901 Peter St property, that is zoned industrial and is currently up for sale as an industrial usage property. If Chappell robecomes closed to Truck traffic due to this influx of residential usage it will severely hamper, if not make it untenable, the ability to do an industrial business at this location and we want assurances this will not happen at any time, now or in the future due to the Tunnio Development proposal or any other reason which may be a future consideration.

Kevin Kelly Shurlok Products LTD 735 Prince Rd. Windsor, On. Canada N9C 222

Kelbour Objection to 3885 Sandwich St.



#### Proposed Residential development for 3885 Sandwich St.





2000000000

One of two new multi Unit Residential on Watkins Ave. , North of Sandwich St. and permitted across from Sterling Fuels Heavy Oil Tank Farm and adjacent to Sterling Fuels Commercial office. Other examples of existing residences also near to active LaFarge Aggregate loading facilities and Commercial Scrap Yards.

CONSOLIDATED CITY COUNCIL AGENDA - FEBRUARY 27, 2023 PAGE 97 OF 153

February 27, 2023 City Council Meeting Item 8.10 – Written Submission

Hello,

The Applicant must submit engineering drawings signed and sealed by a certified professional. The engineering drawings will be reviewed by an engineering firms designated by VIA at the Applicant's expenses.

The Applicant must also submit locates to VIA. The locates must be submitted to VIA electronically and physically.