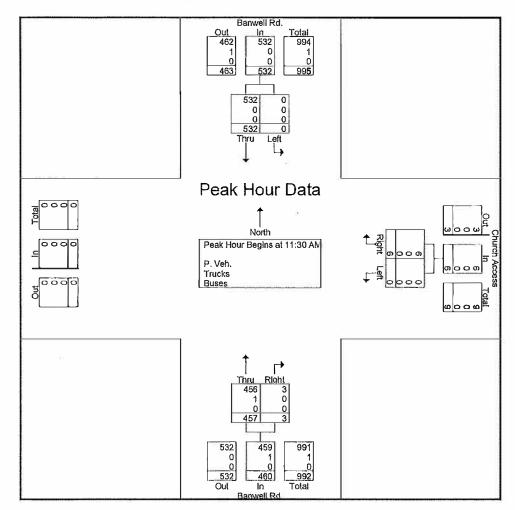

- 8.8. Rezoning HD Development Group 1850 North Service Road Z-021/22 ZNG/6784 Ward 10 (SCM 40/2023) & (S 105/2022) & (AI 1/2023)
  Clerk's Note: Gino & Anna Sovran, area residents, submitting the *attached* letter received February 24, 2023 as a written submission.
  a) Dora Ferro, area resident (via Zoom)
  b) Jackie Lassaline, Principal Planner, Lassaline Planning Consultants, available for questions (in person)
  c) Haider Habib, HD Development Group, available for questions (in person)
- 11.4. Proposed Closure of the Windsor Star production plant by Postmedia (SCM 59/2023)a) Colin Brian, Unifor Local 517G President (in person)
- 8.11. Official Plan Amendment and Zoning By-law Amendment for the southerly 1.295 ha portion of the lands municipally known as 2400 Banwell Road; Applicant: Maple Leaf Homes Ltd.; File Nos. OPA 156 [OPA/6702]; Z-010/22 [ZNG/6701]; Ward 7 (SCM 43/2023) & (S 13/2023)

**Clerk's Note:** Administration submitting the *attached* Additional Information Memo dated February 13, 2023 re: Report S 13-2023: File Nos.: OPA 156 (OPA-6702) & ZBA-010-22 (ZNG-6701); Applicant: Maple Leaf Homes Ltd.; Ward 7 (Al 2/2023); Paul Charbachi, Infrastructure Engineer, Via Rail, submitting the *attached* email received February 20, 2023 as a written submission.; Joel Wiebe, Vice Chair, Board of Directors, Banwell Community Church, submitting the *attached* letter received February 24, 2023 as a written submission; Aaron Blata, RC Spencer Associates, submitting the *attached* letter dated February 24, 2023 as a written submission; Councillor Marignani submitting the *attached* petition received February 21, 2023 for information purposes