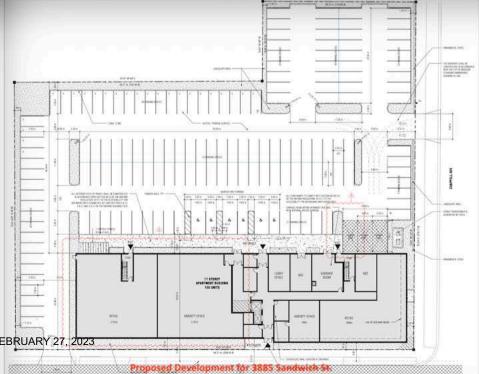

ies owned by Kelbour Management.

Our major concern is that the addition of residential traffic will be an issue for trucks entering our 3901 Peter St property, that is zoned industrial and is currently up for sale as an industrial usage property. If Chappell robecomes closed to Truck traffic due to this influx of residential usage it will severely hamper, if not make it untenable, the ability to do an industrial business at this location and we want assurances this will not happen at any time, now or in the future due to the Tunnio Development proposal or any other reason which may be a future consideration.

Kevin Kelly Shurlok Products LTD 735 Prince Rd. Windsor, On. Canada N9C 222

Kelbour Objection to 3885 Sandwich St.



#### Proposed Residential development for 3885 Sandwich St.





2000000000

One of two new multi Unit Residential on Watkins Ave. , North of Sandwich St. and permitted across from Sterling Fuels Heavy Oil Tank Farm and adjacent to Sterling Fuels Commercial office. Other examples of existing residences also near to active LaFarge Aggregate loading facilities and Commercial Scrap Yards.

CONSOLIDATED CITY COUNCIL AGENDA - FEBRUARY 27, 2023 PAGE 97 OF 153

February 27, 2023 City Council Meeting Item 8.10 – Written Submission

Hello,

The Applicant must submit engineering drawings signed and sealed by a certified professional. The engineering drawings will be reviewed by an engineering firms designated by VIA at the Applicant's expenses.

The Applicant must also submit locates to VIA. The locates must be submitted to VIA electronically and physically. Th