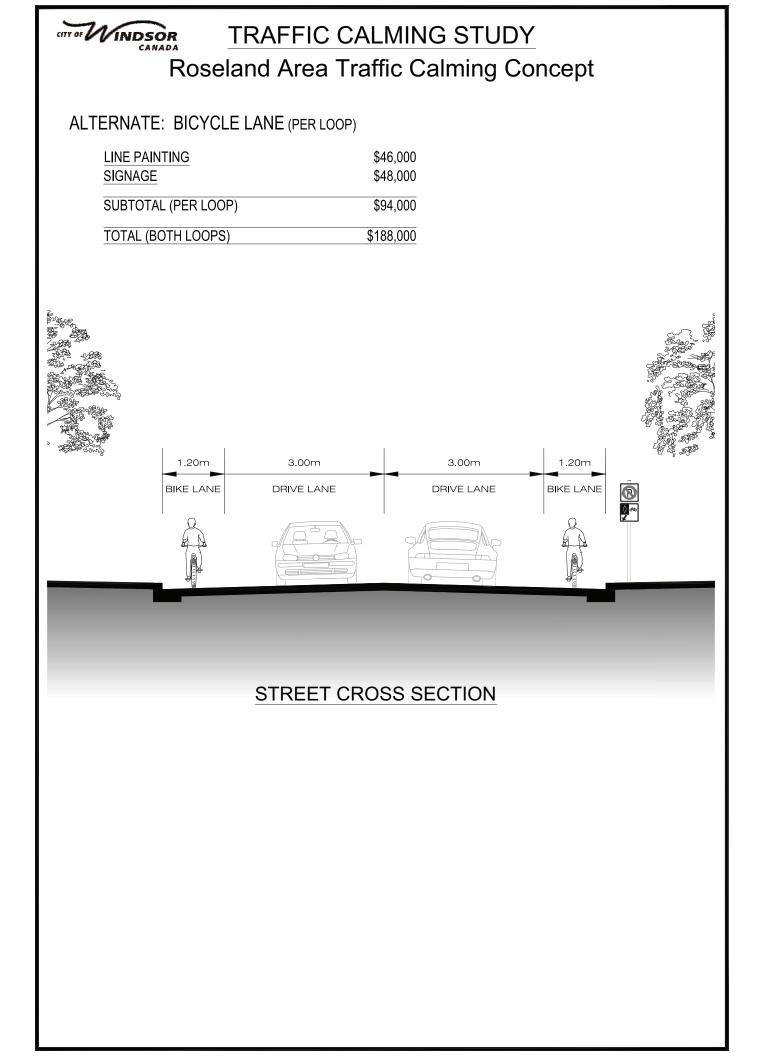

| TRAFFIC CALMING STUDY<br>Roseland Area Traffic Calming Concept                                                         |                                        |
|------------------------------------------------------------------------------------------------------------------------|----------------------------------------|
| Cost                                                                                                                   |                                        |
| PHASE I: INTERSECTION IMPROVEMENTS                                                                                     |                                        |
|                                                                                                                        |                                        |
| CURB EXTENSIONS<br>KENNEDY WEST AT CASGRAIN<br>WEST SIDE<br>BARTLET AT MANSFIELD                                       | \$7,000                                |
| SOUTHWEST SIDE<br>NORTHEAST SIDE<br>ROSELAND EAST AT KENNEDY EAST                                                      | \$6,000<br>\$8,000                     |
| SOUTHWEST CORNER:<br>NORTHEAST CORNER:                                                                                 | \$35,000<br>\$37,000                   |
| RAISED MEDIAN ISLANDS<br>NEAL AT BARLET<br>EAST<br>WEST<br>SOUTH                                                       | \$12,000<br>\$12,000<br>\$14,000       |
| ROSELAND SOUTH AT MANSFIELD<br>EAST<br>WEST<br>SOUTH                                                                   | \$12,000<br>\$12,000<br>\$12,000       |
| TRAFFIC CIRCLES<br>MCGRAW AT KENNEDY WEST<br>& ROSELAND WEST -<br>KENNEDY EAST AT NEAL -<br>CASGRAIN AT BARTLET -      | \$8,000<br>\$8,000<br>\$8,000          |
| TOTAL                                                                                                                  | \$191,000                              |
| PHASE II: MID-BLOCK IMPROVEMENTS                                                                                       |                                        |
| MID-BLOCK LANE NARROWING<br>ROSELAND EAST MID-BLOCK<br>NORTH<br>SOUTH<br>CASGRAIN MID-BLOCK<br>ROSELAND WEST MID-BLOCK | \$9000<br>\$9000<br>\$9000<br>\$11,000 |
| TOTAL                                                                                                                  | \$38,000                               |
| ALTERNATE: BICYCLE LANE (PER LOOP)                                                                                     |                                        |
| LINE PAINTING<br>SIGNAGE                                                                                               | \$46,000<br>\$48,000                   |
| SUBTOTAL (PER LOOP)                                                                                                    | \$94,000                               |

TOTAL (BOTH LOOPS) \$188,000