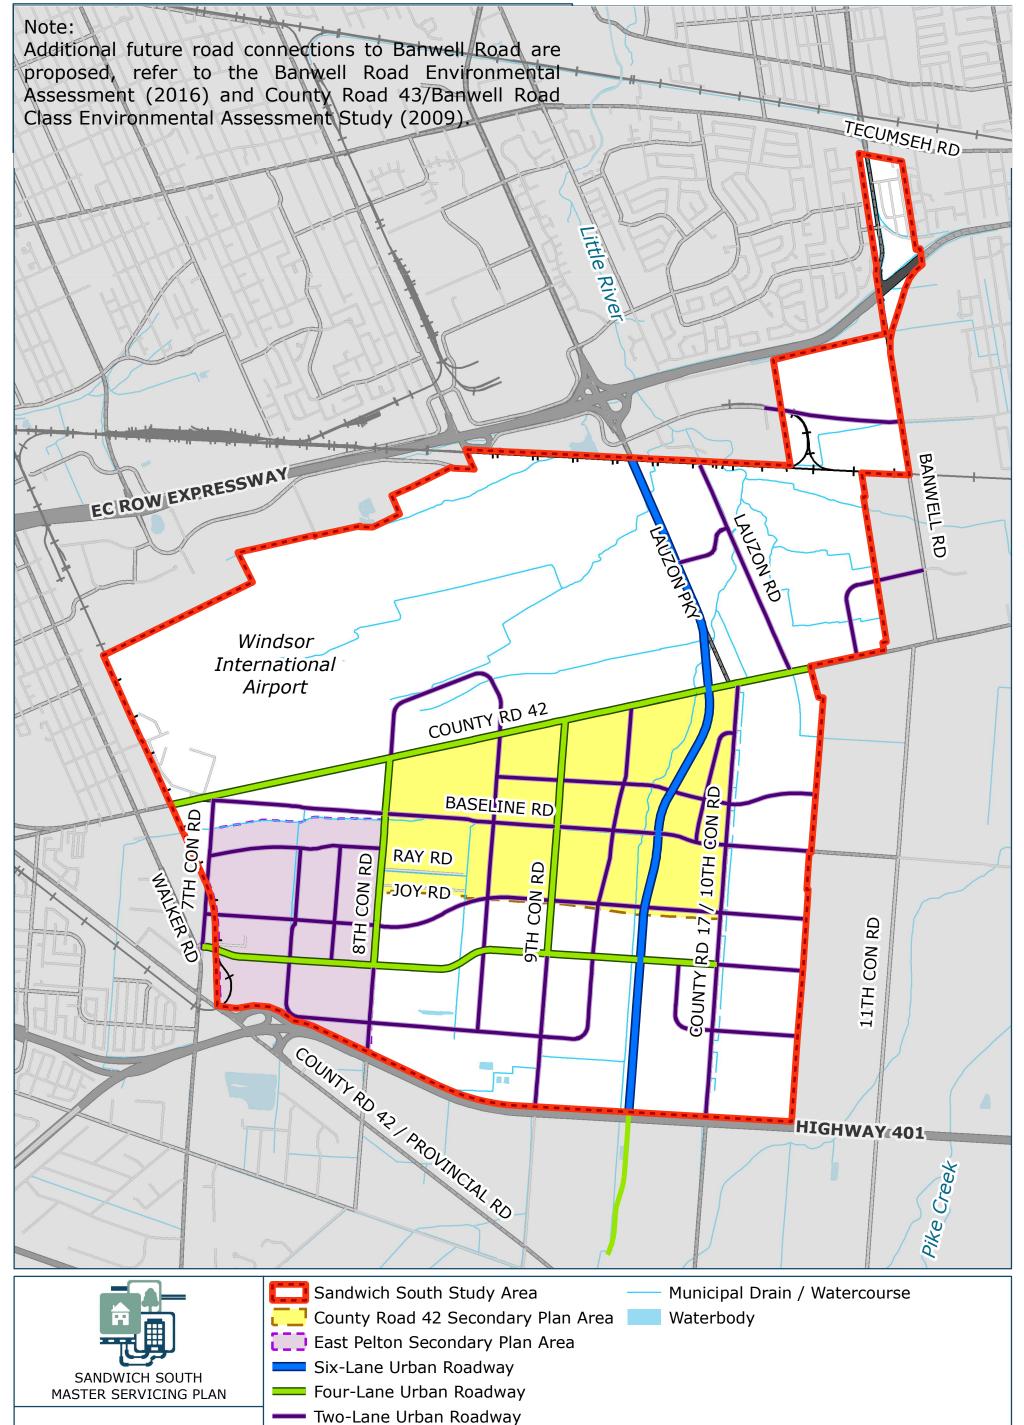

# **ULTIMATE ROAD NETWORK**

FIGURE 6

DILLON

CONSULTING

MAP DRAWING INFORMATION:
DATA PROVIDED BY CITY OF WINDSOR 2019, MNRF 2019, TOWN OF
TECUMSEH 2019, \*ESSEX REGION CONSERVATION AUTHORITY 2019,
\*\*COUNTY OF ESSEX 2019 MAP CREATED BY: LK MAP CHECKED BY: LH MAP COORDINATE SYSTEM: NAD 1983 CSRS UTM Zone 17N

\*DEM - CGVD28:78 DEM SURFACE DERIVED BY ERCA BASED ON MNRF LIDAR - DIGITAL TERRAIN MODEL (2016-18). COPYRIGHT ERCA, 2019. CONTAINS INFORMATION LICENSED UNDER THE OPEN GOVERNMENT LICENCE - ONTARIO. (WWW.ONTARIO.CA/PAGE/OPEN-GOVERNMENT-LICENCE-ONTARIO \*\*2019 IMAGERY - THE DIGITAL MAP LAYERS HAVE BEEN USED WITH THE EXPRESS PERMISSION OF THE CORPORATION OF THE COUNTY OF ESSEX

SCALE 1:30,000

250 500 1,000 m

STATUS: DRAFT PROJECT: 19-9817

DATE: 2021-09-01

Four-Lane Urban Roadway Route 160

Two-Lane Urban Roadway

--- Railway Municipal Drain / Watercourse Proute 200

Conceptual Route Network Local 2

Route 15 Route 16

Local 3

Local 4

DRAFT