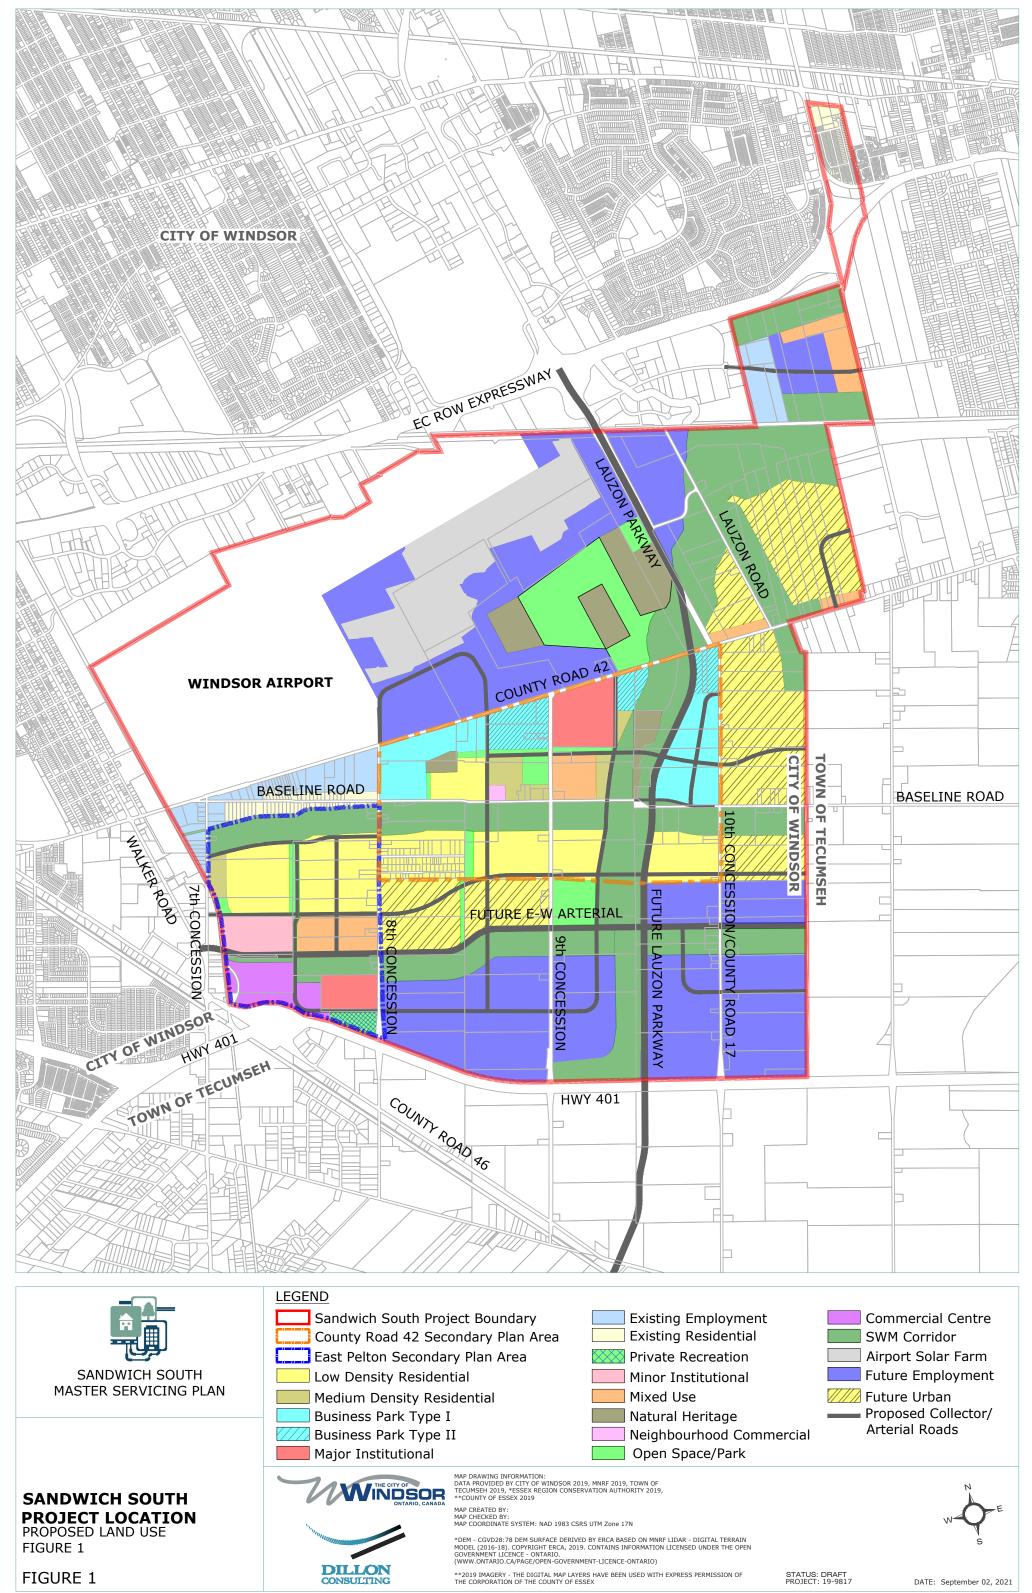

\*\*2019 IMAGERY - THE DIGITAL MAP LAYERS HAVE BEEN USED WITH EXPRESS PERMISSION OF THE CORPORATION OF THE COUNTY OF ESSEX

Mixed Use

Natural Heritage

SWM Corridor

// Future Urban

Roads

Airport Solar Farm

Future Employment

Neighbourhood Commercial

Proposed Collector/ Arterial

Open Space/Park Commercial Centre

DATE: September 01, 2021

Sandwich South Project Boundary

Bast Pelton Secondary Plan Area

Low Density Residential

Business Park Type I

Business Park Type II

Existing Employment

Existing Residential

Private Recreation

Minor Institutional

Major Institutional

Medium Density Residential

County Road 42 Secondary Plan Area

Business Park Type II

Existing Employment Commercial Centre **Existing Residential** SWM Corridor Private Recreation Airport Solar Farm

Minor Institutional Future Employment Mixed Use Natural Heritage Neighbourhood Commercial