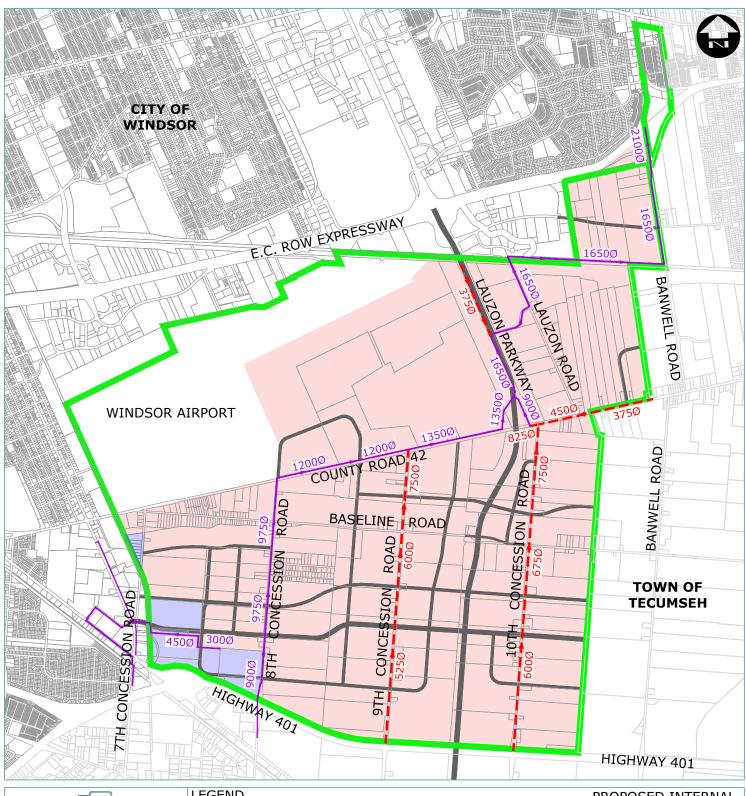

#### **DRAFT**

PROPOSED SANITARY TRUNK SEWERS LAYOUT FIGURE 2

STUDY AREA SANDWICH SOUTH SANITARY DRAINAGE AREA LOU ROMANO WATER RECLAMATION PLANT DRAINAGE AREA

PROPOSED INTERNAL **ROAD NETWORK EXISTING SANITARY** TRUNK SEWERS PROPOSED SANITARY TRUNK SEWERS

MAP DRAWING INFORMATION

MAP DRAWING INFORMATION

DATA PROVIDED BY CITY OF WINDSOR 2019, MNRF

2019, TOWN OF TECUMSEH 2019, \*\*ESSEX REGION

CONSERVATION AUTHORITY 2019, \*\*COUNTY OF

ESSEX 2019

MAP CREATED BY:

MAP CHECKED BY:

MAP CHECKED BY:

MAP CHECKED BY:

MAP CHECKED BY:

MAP COORDINATE SYSTEM: NAD 1983 CSRS UTM

Zone 17N

\*\*CONTROL OR STATE OF THE STATE OF THE

STATUS: DRAFT PROJECT: 19-9817

DATE: September 02, 2021

SANDWICH SOUTH MASTER **SERVICING PLAN** 

FIGURE 3

STUDY AREA

EAST PELTON SPA

TRUNK STORM SEWER

FUTURE COLLECTOR AND ARTERIAL ROADS OPEN SPACE / STORMWATER MANAGEMENT CORRIDOR

OPEN SPACE / STORMWATER MANAGEMENT CORRIDOR