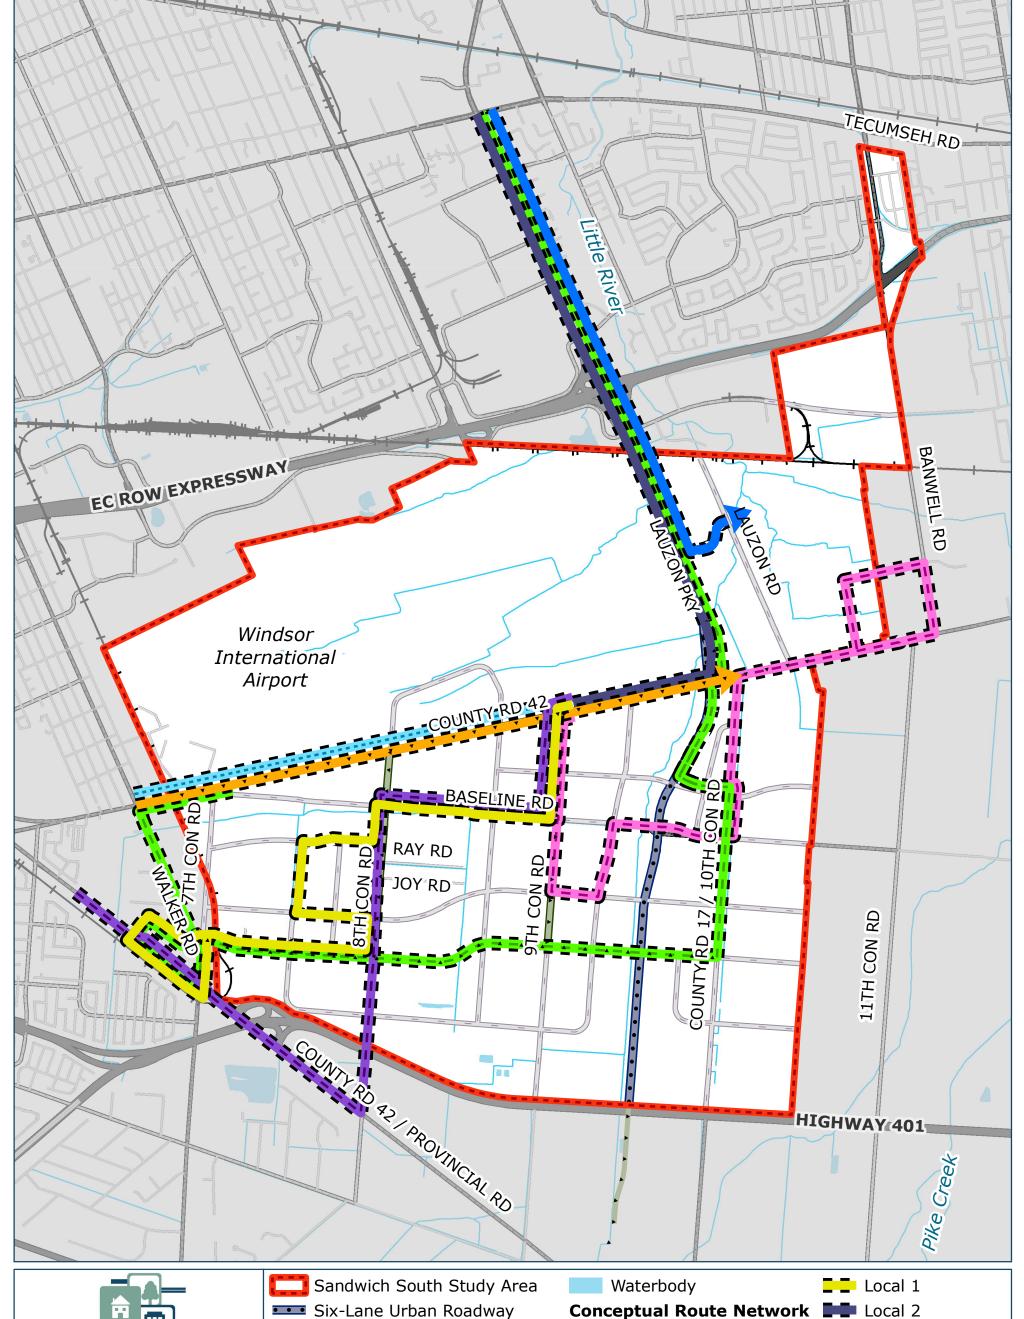

SCALE 1:30,000

250 500 1,000 m

STATUS: DRAFT PROJECT: 19-9817

DATE: 2021-09-01

Four-Lane Urban Roadway Route 160

Two-Lane Urban Roadway

--- Railway Municipal Drain / Watercourse Proute 200

Conceptual Route Network Local 2

Route 15 Route 16

Local 3

Local 4

DRAFT