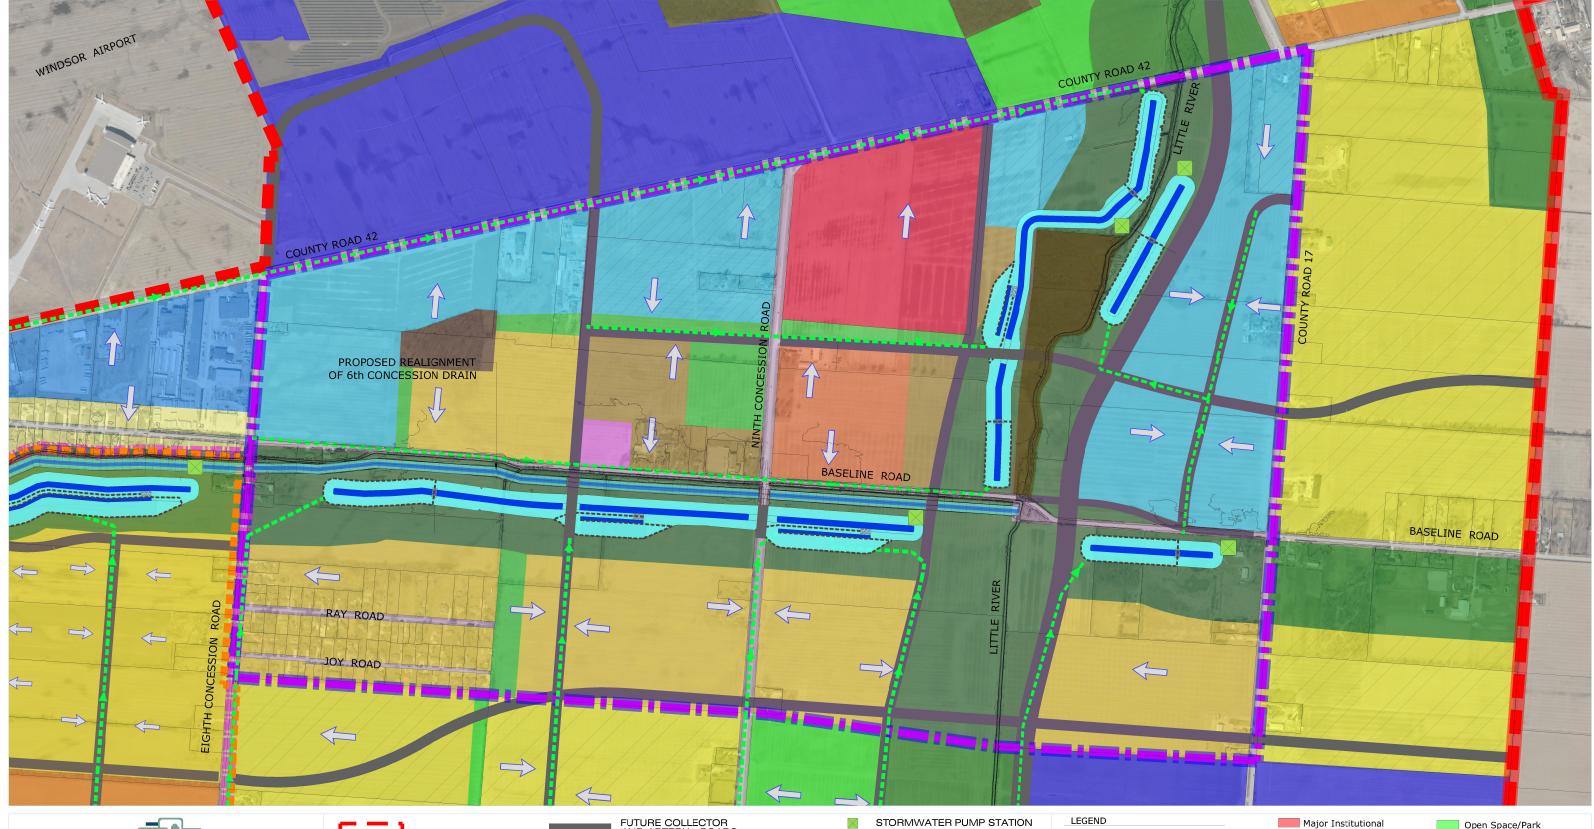

#### **DRAFT**

**STORMWATER MANAGEMENT STRATEGY** 

**EAST PELTON SPA** 

OPEN SPACE / STORMWATER STUDY AREA MANAGEMENT CORRIDOR PROPOSED STORM SEWER DRAINAGE ARROW EAST PELTON SPA

STORMWATER PUMP STATION CR42 SPA

STORMWATER PERMANENT POOL STORMWATER MANAGEMENT POND - ACTIVE STORAGE

MUNICIPAL DRAIN RELOCATION OR NEW DRAIN

TRUNK STORM SEWER

FUTURE COLLECTOR AND ARTERIAL ROADS

MAP DRAWING INFORMATION:
DATA PROVIDED BY CITY OF WINDSOR 2019, MNRF 2019, TOWN OF
TECUMSER 2019, "SESSEX REGION CONSERVATION AUTHORITY 2019,
"COUNTY OF ESSEX 2019"

\*\*2019 IMAGERY - THE DIGITAL MAP LAYERS HAVE BEEN USED WITH EXPRESS PERMISSION OF THE CORPORATION OF THE COUNTY OF ESSEX

Mixed Use

Natural Heritage

SWM Corridor

// Future Urban

Roads

Airport Solar Farm

Future Employment

Neighbourhood Commercial

Proposed Collector/ Arterial

Open Space/Park Commercial Centre

DATE: September 01, 2021

Sandwich South Project Boundary

Bast Pelton Secondary Plan Area

Low Density Residential

Business Park Type I

Business Park Type II

Existing Employment

Existing Residential

Private Recreation

Minor Institutional

Major Institutional

Medium Density Residential

County Road 42 Secondary Plan Area