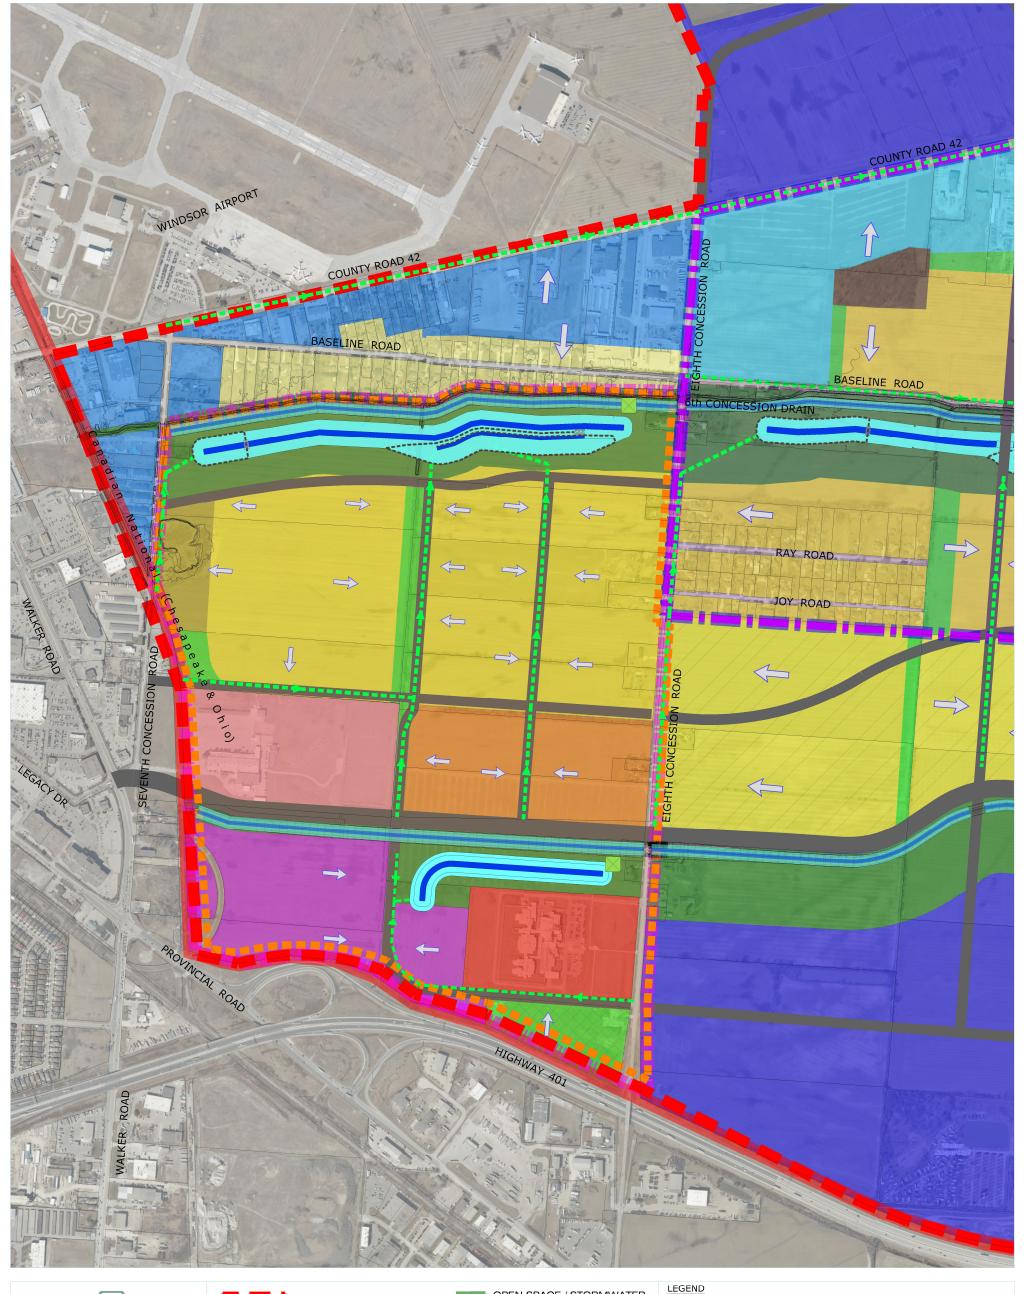

DATE: September 02, 2021

SANDWICH SOUTH MASTER **SERVICING PLAN** 

FIGURE 3

STUDY AREA

EAST PELTON SPA

TRUNK STORM SEWER

FUTURE COLLECTOR AND ARTERIAL ROADS OPEN SPACE / STORMWATER MANAGEMENT CORRIDOR

OPEN SPACE / STORMWATER MANAGEMENT CORRIDOR

STORMWATER PUMP STATION

STORMWATER PERMANENT POOL

STORMWATER MANAGEMENT POND - ACTIVE STORAGE

3. FINAL POND/FOREBAY SIZE AND LOCATIONS TO BE FURTHER REFINED THROUGH DETAILED

THE STORMWATER CORRIDORS WILL ACCOMMODATE THE MUNICIPAL DRAIN

REALIGNMENTS, RECREATIONAL TRAILS, PONDS, PUMP STATIONS AND PROPOSED NATURAL HERITAGE AREAS.

2. LAYOUT OF THE PONDS AND OTHER FEATURES

WILL BE REFINED BASED ON FINAL NATURAL HERITAGE SYSTEM RECOMMENDATIONS AND REFINED FUNCTIONAL DESIGNS.