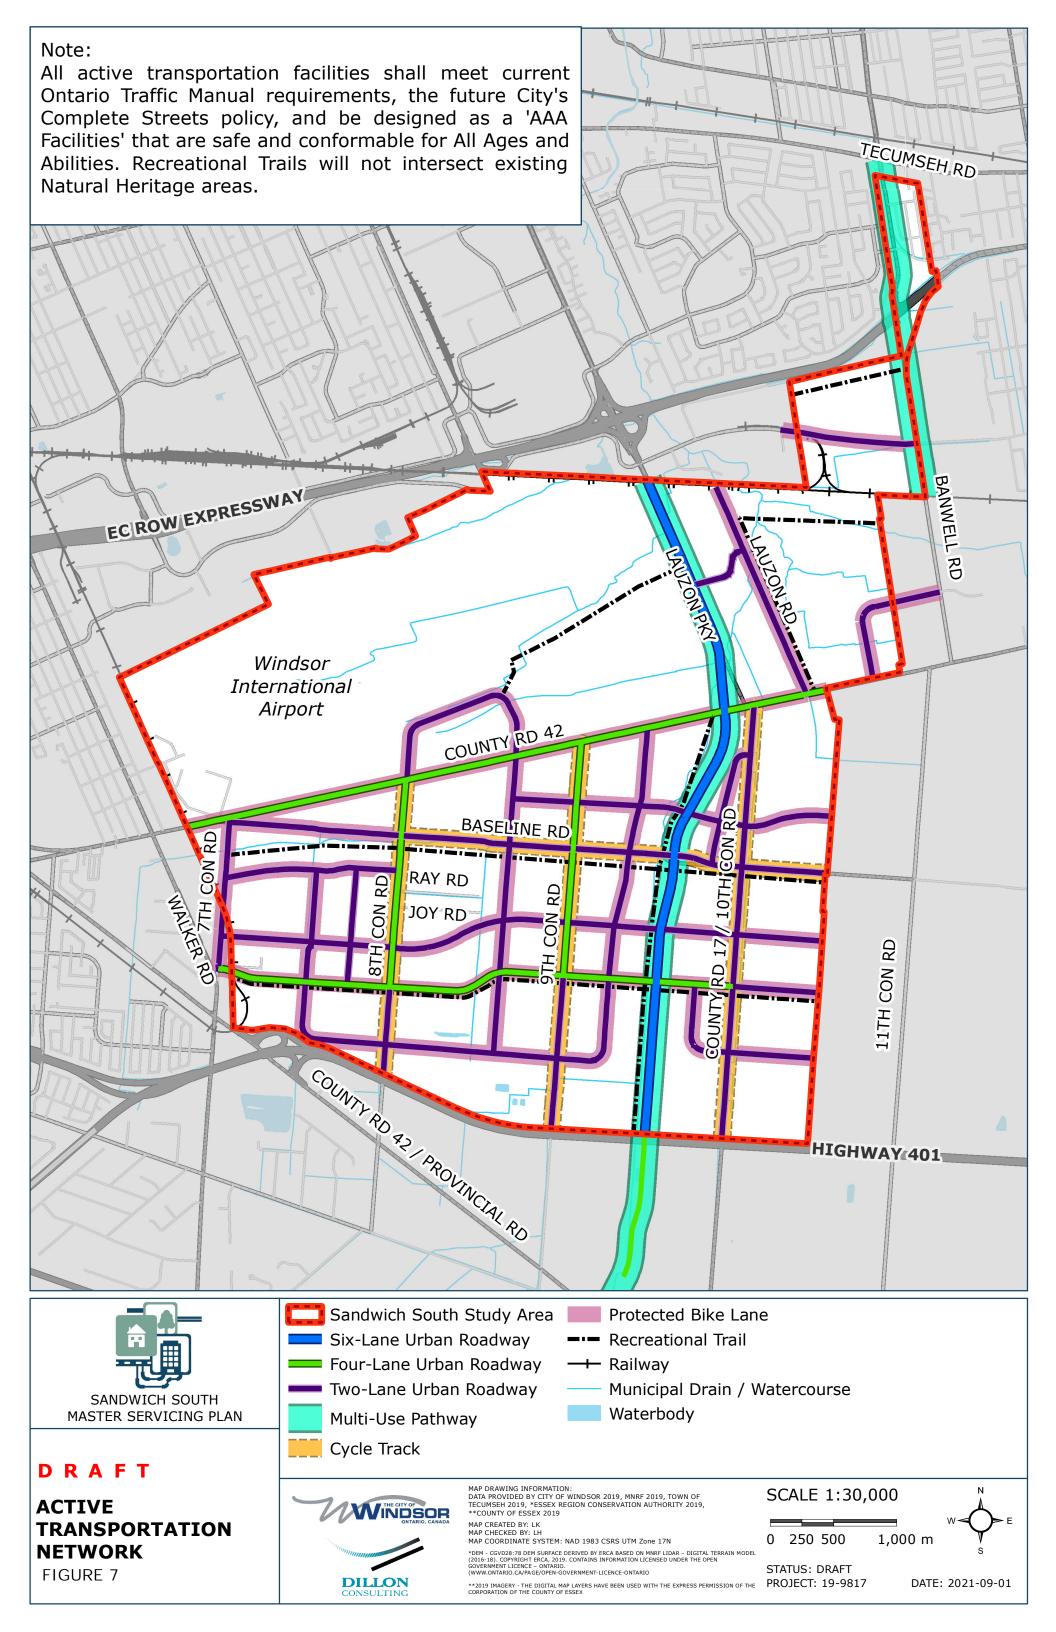

## **CONCEPTUAL TRANSIT NETWORK**

FIGURE 8

**DILLON** 

CONSULTING

MAP DRAWING INFORMATION:
DATA PROVIDED BY CITY OF WINDSOR 2019, MNRF 2019, TOWN OF
TECUMSEH 2019, \*ESSEX REGION CONSERVATION AUTHORITY 2019,
\*\*COUNTY OF ESSEX 2019

MAP CREATED BY: LK
MAP CHECKED BY: AB
MAP COORDINATE SYSTEM: NAD 1983 CSRS UTM Zone 17N

\*DEM - CGVD28:78 DEM SURFACE DERIVED BY ERCA BASED ON MNRF LIDAR - DIGITAL TERRAIN MODEL (2016-18). COPYRIGHT ERCA, 2019. CONTAINS INFORMATION LICENSED UNDER THE OPEN GOVERNMENT LICENCE - ONTAID.

(WWW.ONTARIO.CA/PAGE/OPEN-GOVERNMENT-LICENCE-ONTARIO

\*\*2019 IMAGERY - THE DIGITAL MAP LAYERS HAVE BEEN USED WITH THE EXPRESS PERMISSION OF THE PROJECT: 19-9817 CORPORATION OF THE COUNTY OF ESSEX

SCALE 1:30,000

250 500 1,000 m

STATUS: DRAFT

DATE: 2021-09-01