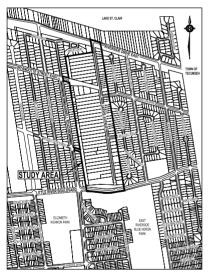

The study area is bounded by Riverside Drive (to the north), Jarvis Avenue (to the east), Little River Road (to the south) and Banwell Road (to the west), as shown on the key plan.

The study will consider the Wyandotte Street East extension for vehicular, pedestrian, transit, and bikeway connections, traffic calming, drainage, and sanitary sewage. In addition, the study will evaluate the servicing needs required to improve neighbourhood infrastructure to current municipal standards on Jarvis Avenue.