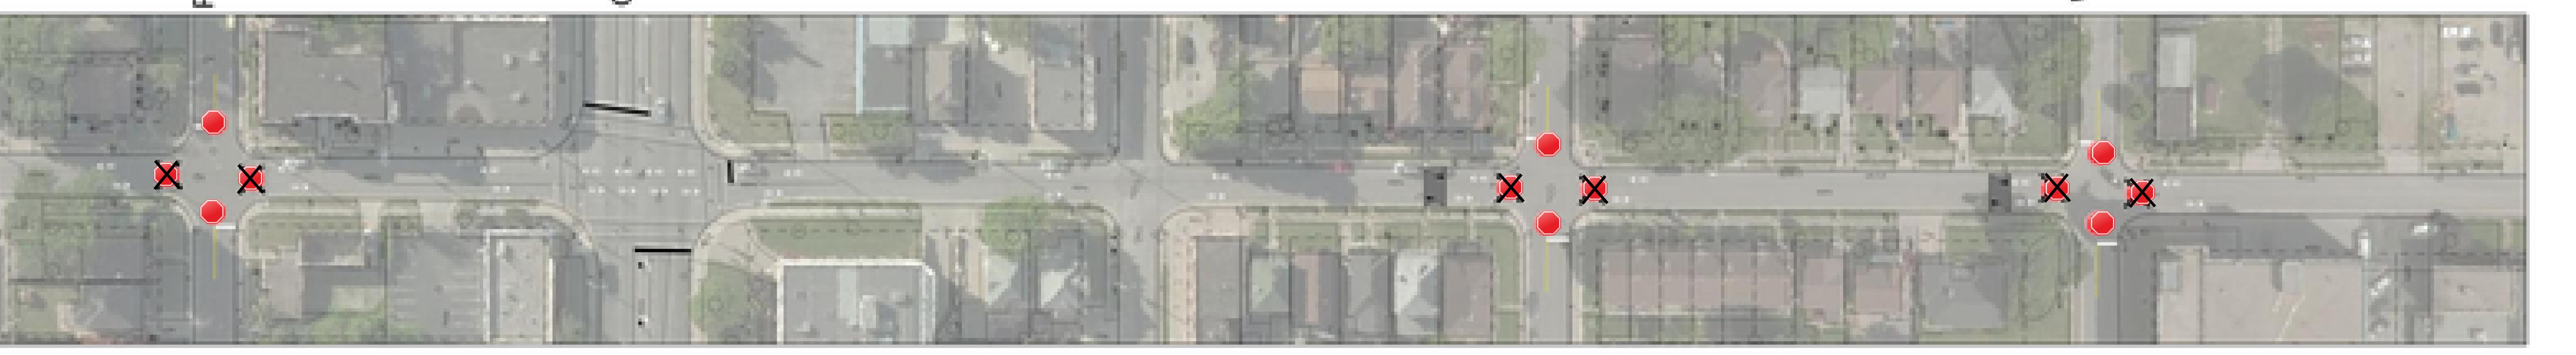

wond of exil bluow meet ent nottemnoini office dues below for the specific wome ne seu so gem adt no nottebol esteinqonqque ents no seckolise suoy suff

SHEPHERD STREET

Put your stickies on the appropriate location on the map or use an arrow. See the questions below for the specific information the team would like to know.

SHERD STREET

SHEPHERD STREET - WINDSOR CYCLING MARRING ACTIVITY

SHERHERS STREET - WINDSOR CYCLING

parents may may represent to proper section paid. September 1

Put your stickies on the appropriate location on the map or use an arrow. See the questions below for the specific information the team would like to know.

## SHEPHERD STREET

Put your stickies on the appropriate location on the map or use an arrow. See the questions below for the specific information the team would like to know.

er is green atticky helicing what's est along

ine is published ablicky to held user school's manufactor has improved.

READ

SHERD STREET

SHEPHERD STREET - WINDSOR CYCLING
MARPING ACTIVITY

ADMINIO VOLUMENTA CHERNAGED STREET - AMBRICOM CARCENAC

Put your stickies on the appropriate location on the map or use an arrow. See the questions below for the specific information the team would like to know.

## Transferred on Series ampri Autopa speed in sect.

parada equipment (propriesped as a September 1990 Springer September 1990 Repringer springer 1990 Repringer 1990 Repringer

Put your stickies on the appropriate location on the map or use an arrow. See the questions below for the specific information the team would like to know.