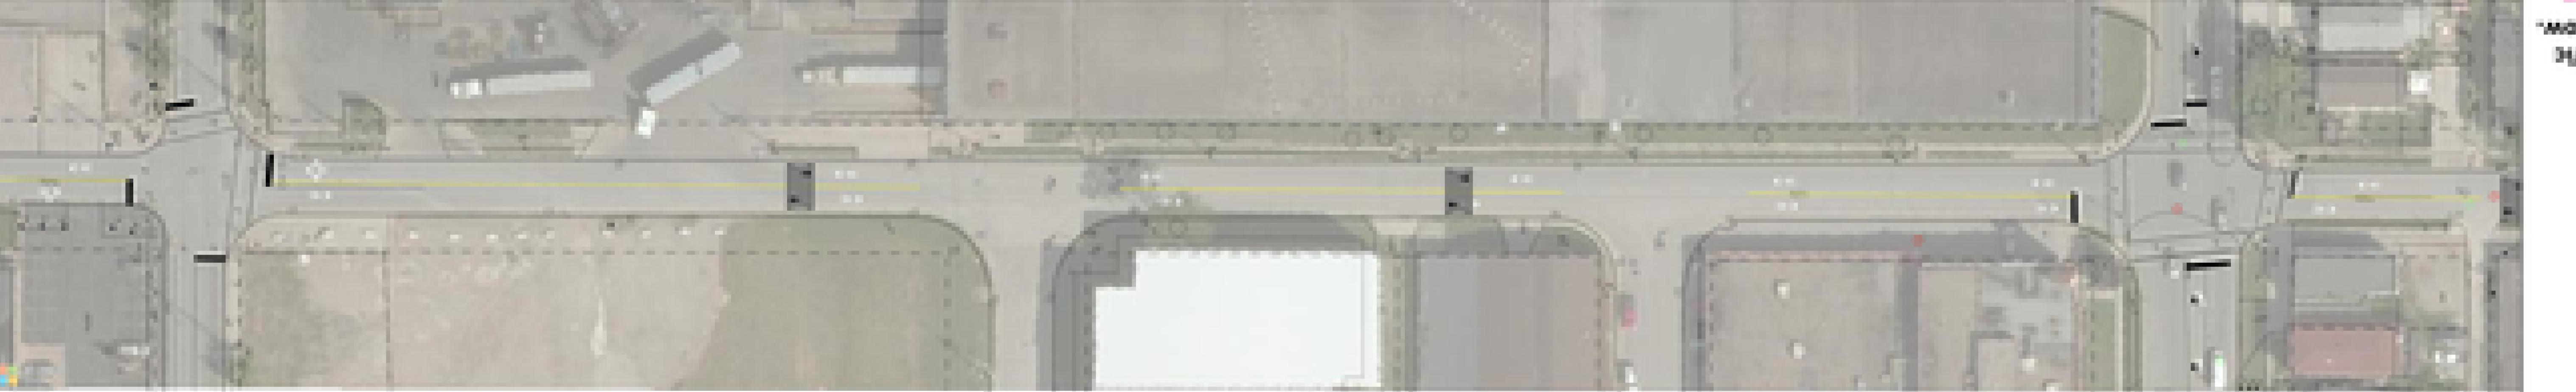

wond of exil bluow meet ent nottemnoini office dues below for the specific wome ne seu so gem adt no nottebol esteinqonqque ents no seckolise suoy suff

SHEPHERD STREET

Put your stickies on the appropriate location on the map or use an arrow. See the questions below for the specific information the team would like to know.

SHERD STREET

SHEPHERD STREET - WINDSOR CYCLING MARRING ACTIVITY

SHERHERS STREET - WINDSOR CYCLING

parents may may represent to proper section paid. September 1

Put your stickies on the appropriate location on the map or use an arrow. See the questions below for the specific information the team would like to know.

## SHEPHERD STREET

Put your stickies on the appropriate location on the map or use an arrow. See the questions below for the specific information the team would like to know.

er is green atticky helicing what's est along

ine is published ablicky to held user school's manufactor has improved.

READ

SHERD STREET

SHEPHERD STREET - WINDSOR CYCLING
MARPING ACTIVITY

ADMINIO VOLUMENTA CHERNAGED STREET - AMBRICOM CARCENAC

Put your stickies on the appropriate location on the map or use an arrow. See the questions below for the specific information the team would like to know.

## Transferred on Series ampri Autopa speed in sect.

parada equipment (propriesped as a September 1990 Springer September 1990 Repringer springer 1990 Repringer 1990 Repringer

Put your stickies on the appropriate location on the map or use an arrow. See the questions below for the specific information the team would like to know.